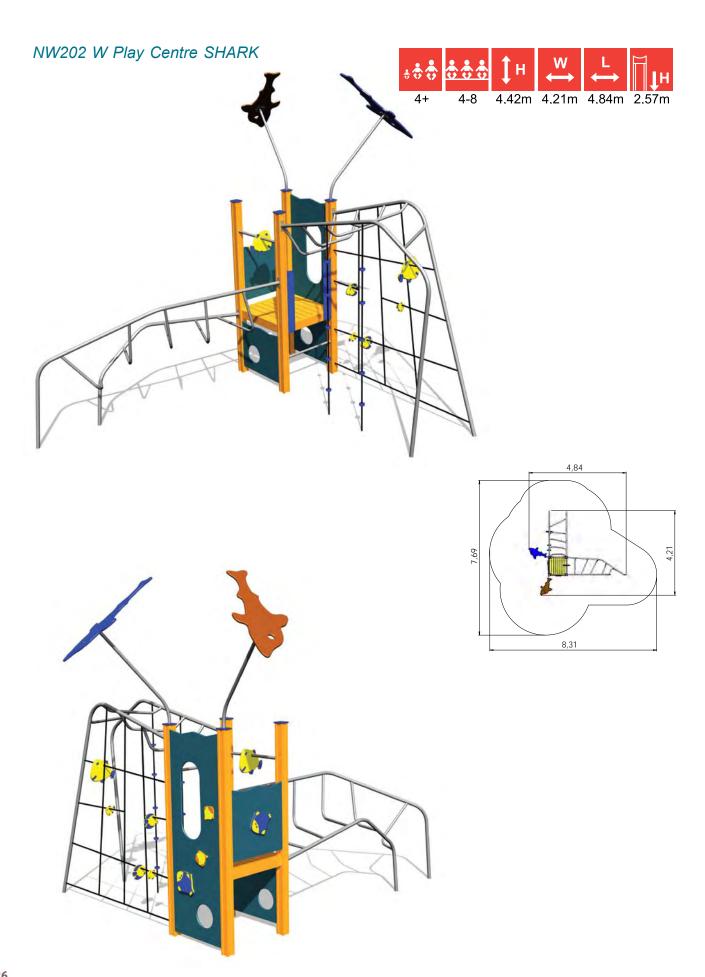

The Nature World is combined of three product ranges. The Forest World range is characterised by colourful butterflies which bring joy to those wandering on forest tracks in the summer. The Water World playgrounds inspired by the diverse and mystical underwater world feature interesting aquatic creatures. The Pirate World range offers excitement and challenges for each adventurer to put himself/herself to the test!

The Nature World range is designed to foster the children's dreams, inspire them to perceive, explore and question, develop their stamina, sense of balance and mobility, and offer unlimited joy of playing. The products come in colours which are just as lively and joyful as the children on our playgrounds.