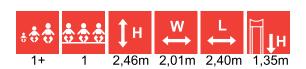

## **LEGEND**

height of structure

width of structure

length of structure

max. fall height

recommended age of users

for simultaneous use by several children

wheelchair access

KRK2 Swing set with seat, 2 chains, 2 fixings

K003 Swing construction BABY BIRD 1 place (without seat)

2,56

K001 Swing construction BABY BIRD 2 places (without seats)

1+ 2 2,53m 2,56m 3,62m 1,35m

K005 Swing construction BELL-FLOWER 1 place (without seat)