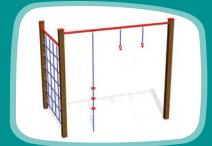

# SWINGS

KRK1 Baby cradle seat, 2 chains, 2 fixings

K001 Swing construction BABY BIRD 2 places

K009 Swing construction BELL-FLOWER 6 places

KRK11, KRK15 Rope swing set BIRD NEST

K110 Swing conctruction EAGLE 1 place

KRK14 Tyre swing set, plastic covered chains

K002 Swing construction BELL-FLOWER

K111 Swing construction EAGLE 2 places

SPR100 Tarzan's track

K112 Swing conctruction CONDOR 2 places

SPR100-1 Tarzan's track with platform

KRK2 Swing set with seat, 2 chains, 2 fixings

K003 Swing construction BABY BIRD 1 place (without seat)

2,56

K001 Swing construction BABY BIRD 2 places (without seats)

1+ 2 2,53m 2,56m 3,62m 1,35m

K005 Swing construction BELL-FLOWER 1 place (without seat)

# **SWINGS**

K006 Swing construction FLOWER 2 places, intermediate pipe (without seats)

K110 Swing conctruction EAGLE 1 place (without seat)

K111 Swing construction EAGLE 2 places (without seats)

K112 Swing conctruction CONDOR 2 places (without seats)