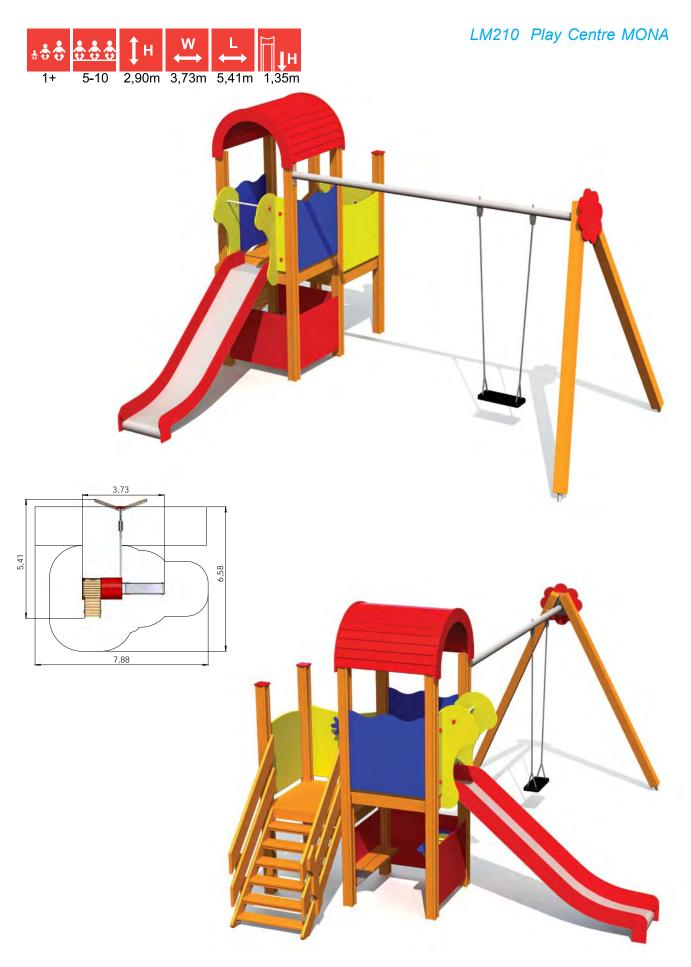

LM007 Slide ELO

LM201 Slide EMMA

LM210 Play Centre MONA

69

LM200 Slide LARS 64 LM003

LM003 Play Centre JACOB

70

LM010 Play Centre BRITA