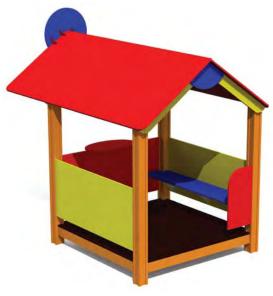

# MM301 Playhouse APPLE

7-14 1,76m 2,36m 3,17m 0,40m

MM302 Playhouse APPLE with BUSHES

1-3 1,76 m 0,98m 1,21m 0,15m

MM001 Playhouse KIOSK

MM400 Playhouse BUFFET

MM401 Playhouse BUFFET 2

MM402 Playhouse with slope BUFFET 3

6,50 0<u>G</u>,1

1+ 4-8 2,17m 1,81m 3,06m 0,20m

MM403 Playhouse BUFFET with terrace

LMK003-1 Play Centre BABY

MM114 Playhouse WIGWAM

MM102 LOCOMOTIVE

÷ ÷ ÷ † H W L H H 1+ 4-8 2,90m 3,57m 8,09m 0,95m

MM103 Playtrain GALAXY EXPRESS