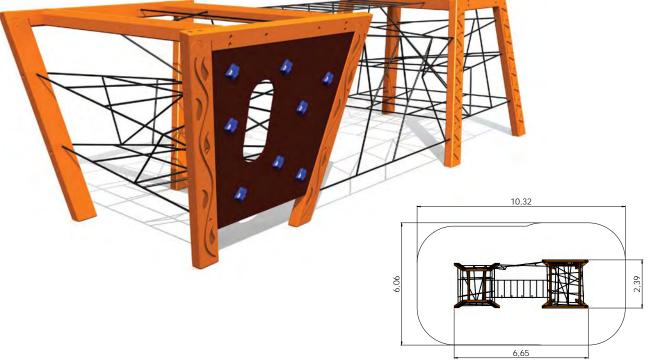

installation: The Amazon range is made of durable laminated timber and it has been awarded the relevant quality certificates. Posts of laminated timber decorated with different ornaments are joined together using the innovative mortise joint. The cross-section of the posts is 100mm x 236mm and the nets between them ae made of extremely durable 16mm steel rope designed for climbing which is coated with polyester and features plastic joints. The climbing wall with climbing rocks is amde of waterproof birch plywood. The products are concreted to the ground using metal fittings. For the purpose of safety, it is recommended to use sand or rubber mats beneath the playground facilities.





AM013

# **AMAZON**



**AMK001** 



AML003



























AM002



AM003



# **AMAZON**











# **AMAZON**













AM011















7-14 2,00m 6,65m 10,52m 2,00m









# **AMAZON**

























The Nature World range allows children to see the beauty of the surrounding nature through play. Details which might be overlooked due to the hasty daily routine play an important role in our new product ranges inspiring the children to perceive and discover. The products in this range are perfect for bigger children who are not afraid of testing themselves - however, also smaller adventurers can feel safe on these playgrounds.

The Nature World is combined of three product ranges. The Forest World range is characterised by colourful butterflies which bring joy to those wandering on forest tracks in the summer. The Water World playgrounds inspired by the diver