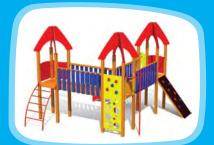

# **AMAZON**

The Nature World range allows children to see the beauty of the surrounding nature through play. Details which might be overlooked due to the hasty daily routine play an important role in our new product ranges inspiring the children to perceive and discover. The products in this range are perfect for bigger children who are not afraid of testing themselves - however, also smaller adventurers can feel safe on these playgrounds.

The Nature World is combined of three product ranges. The Forest World range is characterised by colourful butterflies which bring joy to those wandering on forest tracks in the summer. The Water World playgrounds inspired by the diverse and mystical underwater world feature interesting aquatic creatures. The Pirate World range offers excitement and challenges for each adventurer to put himself/herself to the test!

The Nature World range is designed to foster the children's dreams, inspire them to perceive, explore and question, develop their stamina, sense of balance and mobility, and offer unlimited joy of playing. The products come in colours which are just as lively and joyful as the children on our playgrounds.