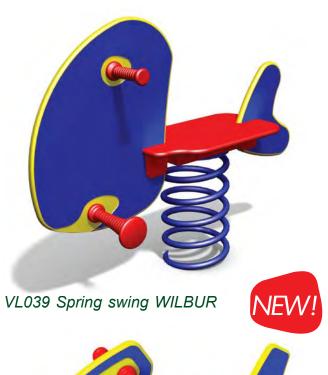

# **SWINGS**

SPR100-1 Tarzan's track with platform

2,46m 3,76m 25-50m

VL036 Spring swing KITTY

136

VL037 Spring swing TIBBY

136

VL033 Spring swing BRUNO

136

VL034 Spring swing ALEX

138

VL035 Spring swing MOBI

138

VL039 Spring swing WILBUR

144

144