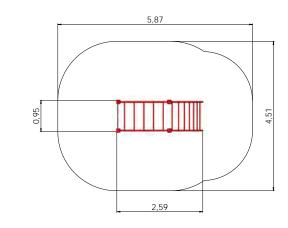

e ANNABEL















#### LM310 Play Centre ELISABETH







# LM300-3 Multi Activity Centre HARBOUR Mini 8-16 2,80m 11,13m10,38m 1,55m 14,63



LM300-2 Multi Activity Centre HARBOUR Midi











LM300-6 Multi Activity Centre OLD TOWN Mini







LM300-5 Multi Activity Centre OLD TOWN Midi







# CLIMBING FRAMES







RS105 Climbing frame RAINBOW



RS116 Climbing frame MONKEY



RS112 Three-part climbing frame VIVO



RS109 Climbing frame START



RS106 Climbing frame MICE



RS115 Climbing frame SPIDERWEB





RS119 Climbing fame HYDRA

RS101 CHEESE WALL

RS105 Climbing frame RAINBOW



RS116 Climbing frame MONKEY

BESTSELLER



RS112 Three-part climbing frame VIVO















RS109 Climbing frame START



RS106 Climbing frame MICE



RS115 Climbing frame SPIDERWEB























+ 6-12 2,15m 2,24m 4,18m 1,92m



RS107 Climbing frame SPIDERS



RS117 Climbing frame TWIST



RS108 Climbing frame ATHLETES



RS114 Climbing frame HEXAGON (indoor)



RS110 Climbing frame HEXAGON



RS101 CHEESE WALL



























RS111 Climbing frame LADDER



RS102 Climbing net, 1 section



RS100 Climbing net, 3 sections



RS103 Climbing net, 2 sections



RS118 Climbing fame LYRA



RS119 Climbing fame HYDRA



















RS120 Climbing frame TRIANGULUM





RS121 Climbing frame DRACO











RS210 Climbing frame OCTOPUS







RS211 Climbing frame CRAB





# RS201 Tube FOXHOLE









# SWINGS













KRK1 Baby cradle seat, 2 chains, 2 fixings



K001 Swing construction BABY BIRD 2 places

K009 Swing construction BELL-FLOWER 6 places

KRK1