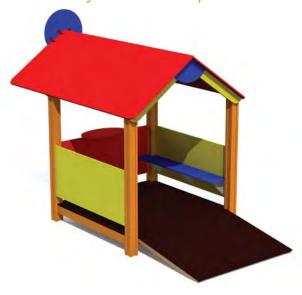

# MM301 Playhouse APPLE

7-14 1,76m 2,36m 3,17m 0,40m

MM302 Playhouse APPLE with BUSHES

1-3 1,76 m 0,98m 1,21m 0,15m

MM001 Playhouse KIOSK

MM400 Playhouse BUFFET

MM401 Playhouse BUFFET 2

MM402 Playhouse with slope BUFFET 3

6,50 0<u>G</u>,1

1+ 4-8 2,17m 1,81m 3,06m 0,20m

MM403 Playhouse BUFFET with terrace

LMK003-1 Play Centre BABY

MM114 Playhouse WIGWAM

MM102 LOCOMOTIVE

÷ ÷ ÷ † H W L H H 1+ 4-8 2,90m 3,57m 8,09m 0,95m

MM103 Playtrain GALAXY EXPRESS