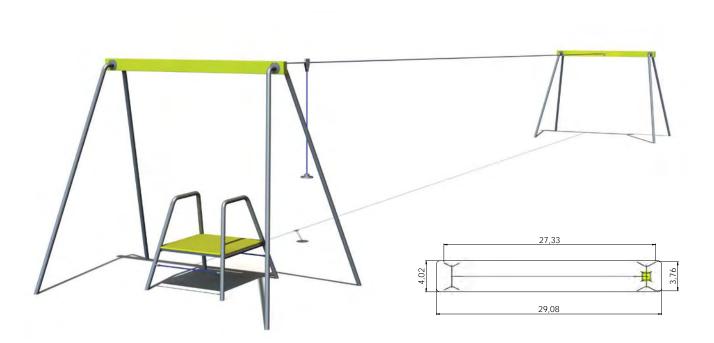

# SWINGS

KRK1 Baby cradle seat, 2 chains, 2 fixings

K001 Swing construction BABY BIRD 2 places

K009 Swing construction BELL-FLOWER 6 places

KRK11, KRK15 Rope swing set BIRD NEST

K110 Swing conctruction EAGLE 1 place

KRK14 Tyre swing set, plastic covered chains

K002 Swing construction BELL-FLOWER

K111 Swing construction EAGLE 2 places

SPR100 Tarzan's track

K112 Swing conctruction CONDOR 2 places

SPR100-1 Tarzan's track with platform

KRK2 Swing set with seat, 2 chains, 2 fixings

K003 Swing construction BABY BIRD 1 place (without seat)

2,56

K001 Swing construction BABY BIRD 2 places (without seats)

1+ 2 2,53m 2,56m 3,62m 1,35m

K005 Swing construction BELL-FLOWER 1 place (without seat)

# **SWINGS**

K006 Swing construction FLOWER 2 places, intermediate pipe (without seats)

K110 Swing conctruction EAGLE 1 place (without seat)

K111 Swing construction EAGLE 2 places (without seats)

K112 Swing conctruction CONDOR 2 places (without seats)

# **SWINGS**

KRK1 Baby cradle seat, 2 chains, 2 fixings

KRK11 Rope swing set BIRD NEST 1,0 KRK15 Rope swing set BIRD NEST 1,2

KRK14 Tyre swing set, plastic covered chains 2 fixings

# **SWINGS**

SPR100-1 Tarzan's track with platform

2,46m 3,76m 25-50m

VL036 Spring swing KITTY

136

VL037 Spring swing TIBBY

136

VL033 Spring swing BRUNO