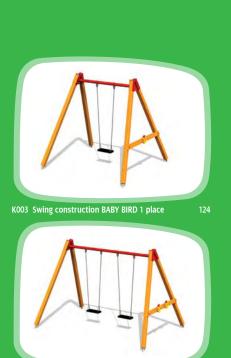

KRK2 Swing set with seat, 2 chains, 2 fixings

K003 Swing construction BABY BIRD 1 place (without seat)

2,56

K001 Swing construction BABY BIRD 2 places (without seats)

1+ 2 2,53m 2,56m 3,62m 1,35m

K005 Swing construction BELL-FLOWER 1 place (without seat)