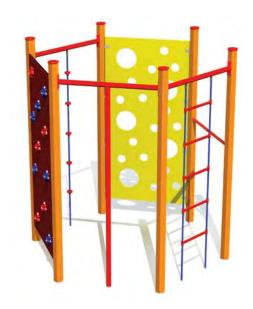

# CLIMBING FRAMES

RS105 Climbing frame RAINBOW

RS116 Climbing frame MONKEY

RS112 Three-part climbing frame VIVO

RS109 Climbing frame START

RS106 Climbing frame MICE

RS115 Climbing frame SPIDERWEB

RS119 Climbing fame HYDRA

RS101 CHEESE WALL

RS105 Climbing frame RAINBOW

RS116 Climbing frame MONKEY

BESTSELLER

RS112 Three-part climbing frame VIVO

RS109 Climbing frame START

RS106 Climbing frame MICE

RS115 Climbing frame SPIDERWEB

+ 6-12 2,15m 2,24m 4,18m 1,92m

RS107 Climbing frame SPIDERS

RS117 Climbing frame TWIST

RS108 Climbing frame ATHLETES

RS114 Climbing frame HEXAGON (indoor)

RS110 Climbing frame HEXAGON

RS101 CHEESE WALL

RS111 Climbing frame LADDER