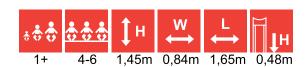

## **LEGEND**

height of structure

width of structure

length of structure

max. fall height

recommended age of users

for simultaneous use by several children

wheelchair access