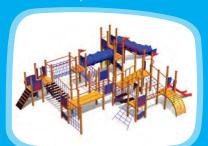

# AMAZON

### AMAZON RANGE

This product range inspired by the ornaments of nature people allows the children to embody brave little monkeys who fearlessly tackle new challenges. The Amazon adventure track develops the sense of balance and rhythm in children, enhances their stamina, and generates pure joy every time they manage to exceed their limits.

This range based on the folklore and ornaments of nature people fits both urban and rural environments adding value to every park and yard. Safe and durable climbing nets, walls and ladders as well as swings, slide tunnels and channels invite small adventurers to test themselves. An adventure track tailored to the specific surroundings can be assembled from the different products in the Amazon range according to the customer's request.

Amazon is suitable from the age of 4, but it can offer a multitude of activities to much older children as well.

Materials and installation: The Amazon range is made of durable laminated timber and it has been awarded the relevant quality certificates. Posts of laminated timber decorated with different ornaments are joined together using the innovative mortise joint. The cross-section of the posts is 100mm x 236mm and the nets between them ae made of extremely durable 16mm steel rope designed for climbing which is coated with polyester and features plastic joints. The climbing wall with climbing rocks is amde of waterproof birch plywood. The products are concreted to the ground using metal fittings. For the purpose of safety, it is recommended to use sand or rubber mats beneath the playground facilities.