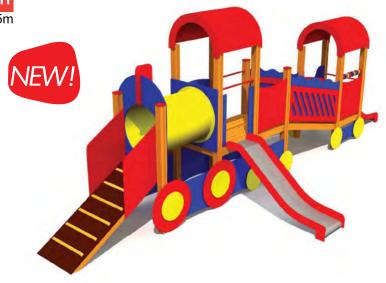

6,50 0<u>G</u>,1

1+ 4-8 2,17m 1,81m 3,06m 0,20m

MM403 Playhouse BUFFET with terrace

LMK003-1 Play Centre BABY

MM114 Playhouse WIGWAM

MM102 LOCOMOTIVE

÷ ÷ ÷ † H W L H H 1+ 4-8 2,90m 3,57m 8,09m 0,95m

MM103 Playtrain GALAXY EXPRESS