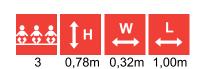

## PKR007 Dustbin 60 L (with metal stand)

PA642 Litter bin REDONDA MAD

PKR003 Concrete trash bin with tin bucket, 20L

PKR004 Concrete trash bin with tin bucket, 20L

JH002 Bicycle holder, 6 places

JH003 Bicycle holder, 3 places

JAHO6K Bicycle holder, 6 places