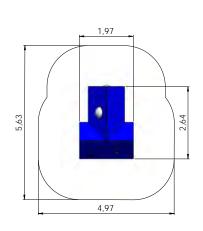

# MM301 Playhouse APPLE

7-14 1,76m 2,36m 3,17m 0,40m

MM302 Playhouse APPLE with BUSHES

1-3 1,76 m 0,98m 1,21m 0,15m

MM001 Playhouse KIOSK

MM400 Playhouse BUFFET

MM401 Playhouse BUFFET 2

MM402 Playhouse with slope BUFFET 3

6,50 0<u>G</u>,1

1+ 4-8 2,17m 1,81m 3,06m 0,20m

MM403 Playhouse BUFFET with terrace

LMK003-1 Play Centre BABY

MM114 Playhouse WIGWAM

MM102 LOCOMOTIVE

÷ ÷ ÷ † H W L H H 1+ 4-8 2,90m 3,57m 8,09m 0,95m

MM103 Playtrain GALAXY EXPRESS