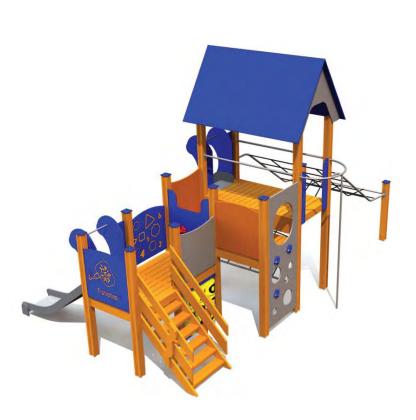

Moon wax and wane? How big is outer space? What does the Ursa Major carry? Where do UFOs live? Does the time machine exist? What is my Zodiac sign? The children's questions never end, but seeking answers to these questions together is juts as educational and exciting as the products in our Zodiac range.

The Zodiac range fuels their dreams and the same sparkle-eyed kid climbing on the net, racing down the slide or exploring the world through an illuminator just might be a future astronaut or astronomer.







Z006 Playhouse LEO



Z002 Play Centre CEPHEUS



K002 Z Swing CROX



**Z003 Play Centre URSA MINOR** 



LK20 Z Sandbox BLACK HOLE



Z004 Play Centre LACERTA

49



Z007 Play Centre CANES VENATICI



Z005 Playhouse LEO MINOR





## **ZODIAC**

## Z001 Play Centre URSA MAJOR











## Z002 Play Centre CEPHEUS







## **ZODIAC**





## Z004 Play Centre LACERTA







## **ZODIAC**



## Z005 Playhouse LEO MINOR





Z006 Playhouse LEO





## ZODIAC



LK20 Z Sandbox BLACK HOLE





## MULTI ACTIVITY EQUIPMENT







ACTIVITY PANELS



LM004 Slide MIA



LM002 Slide ANN



LM208-1 SEASONS- 4 different colour options



LM011 Slide DAN



LM207 Slide BEN

67



LM020 Slide SHELL



LM014 Slide ALF



LM207S Slide ANN

67



LM021 Slide BEAVER



LM001 Slide TIM



LM211 Play Centre PAUL

68



LM007 Slide ELO



LM201 Slide EMMA



LM210 Play Centre MONA

69





LM200 Slide LARS 64 LM003



LM003 Play Centre JACOB

70





LM010 Play Centre BRITA



LM218 Play Centre INGRID





LM214-1 Slide HARDY



LM005 Play Centre OSCAR



LM102 Play Centre JOHANNA



LM