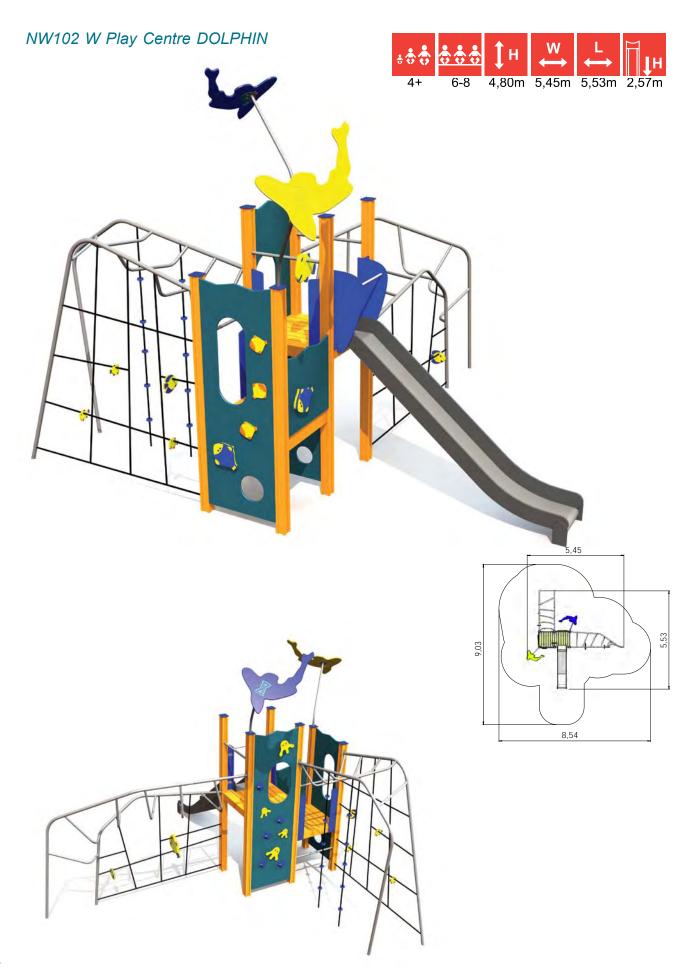

The Nature World is combined of three product ranges. The Forest World range is characterised by colourful butterflies which bring joy to those wandering on forest tracks in the summer. The Water World playgrounds inspired by the diverse and mystical underwater world feature interesting aquatic creatures. The Pirate World range offers excitement and challenges for each adventurer to put himself/herself to the test!

The Nature World range is designed to foster the children's dreams, inspire them to perceive, explore and question, develop their stamina, sense of balance and mobility, and offer unlimited joy of playing. The products come in colours which are just as lively and joyful as the children on our playgrounds.