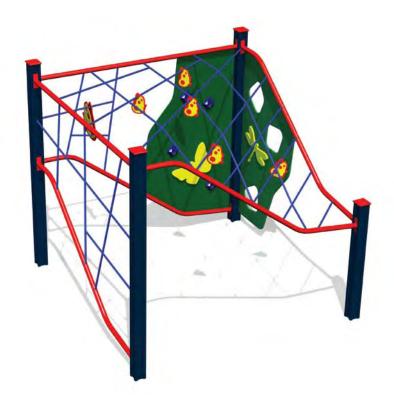

## PIRATE WORLD RANGE

Defying wind and storm, disregarding treacherous rocks and dangers, searching for major treasures – this is how some famous pirates who still inspire books or movies have secured their place in history. Our Pirate World range features those thrilling stories and allows every small daredevil to feel just like a fearless captain of a pirate ship!

The products in the Pirate World range consist of climbing nets, tracks, walls and ladders which develop stamina and sense of balance and where the small pirates boldly overcome all obstacles in their way. Racing down the slides, a true pirate captain defies winds and storms with the skull flag always proudly fluttering above his/her head! Playgrounds of various level of difficulty come in bright colours to support the concept of the Pirate World. Fearless pirate captains on our playgrounds always sail before the wind — you're welcome to step on board!