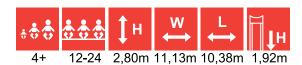

# LM300-3 Multi Activity Centre HARBOUR Mini 8-16 2,80m 11,13m10,38m 1,55m 14,63

LM300-2 Multi Activity Centre HARBOUR Midi

LM300-6 Multi Activity Centre OLD TOWN Mini

LM300-5 Multi Activity Centre OLD TOWN Midi