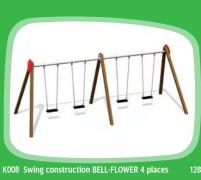

# SWINGS

KRK1 Baby cradle seat, 2 chains, 2 fixings

K001 Swing construction BABY BIRD 2 places

K009 Swing construction BELL-FLOWER 6 places

KRK11, KRK15 Rope swing set BIRD NEST

K110 Swing conctruction EAGLE 1 place