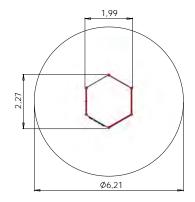

+ 6-12 2,15m 2,24m 4,18m 1,92m

RS107 Climbing frame SPIDERS

RS117 Climbing frame TWIST

RS108 Climbing frame ATHLETES

RS114 Climbing frame HEXAGON (indoor)

RS110 Climbing frame HEXAGON

RS101 CHEESE WALL

RS111 Climbing frame LADDER