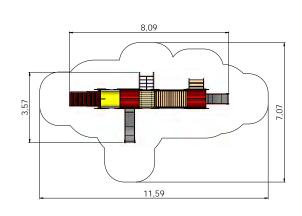

6,50 0<u>G</u>,1

1+ 4-8 2,17m 1,81m 3,06m 0,20m

MM403 Playhouse BUFFET with terrace

LMK003-1 Play Centre BABY

MM114 Playhouse WIGWAM

MM102 LOCOMOTIVE

÷ ÷ ÷ † H W L H H 1+ 4-8 2,90m 3,57m 8,09m 0,95m

MM103 Playtrain GALAXY EXPRESS