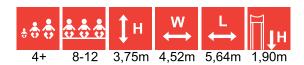

## **LEGEND**

height of structure

width of structure

length of structure

max. fall height

recommended age of users

for simultaneous use by several children

wheelchair access