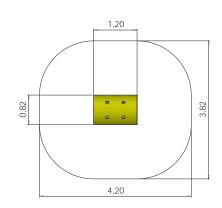

6,50 0<u>G</u>,1

1+ 4-8 2,17m 1,81m 3,06m 0,20m

MM403 Playhouse BUFFET with terrace

LMK003-1 Play Centre BABY

MM114 Playhouse WIGWAM

MM102 LOCOMOTIVE

÷ ÷ ÷ † H W L H H 1+ 4-8 2,90m 3,57m 8,09m 0,95m

MM103 Playtrain GALAXY EXPRESS