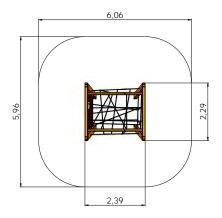

# CLIMBING FRAMES

RS105 Climbing frame RAINBOW

RS116 Climbing frame MONKEY

RS112 Three-part climbing frame VIVO

RS109 Climbing frame START

RS106 Climbing frame MICE

RS115 Climbing frame SPIDERWEB

RS119 Climbing fame HYDRA

RS101 CHEESE WALL

RS105 Climbing frame RAINBOW

RS116 Climbing frame MONKEY

BESTSELLER

RS112 Three-part climbing frame VIVO

RS109 Climbing frame START

RS106 Climbing frame MICE

RS115 Climbing frame SPIDERWEB

+ 6-12 2,15m 2,24m 4,18m 1,92m

RS107 Climbing frame SPIDERS

RS117 Climbing frame TWIST

RS108 Climbing frame ATHLETES

RS114 Climbing frame HEXAGON (indoor)

RS110 Climbing frame HEXAGON

RS101 CHEESE WALL

RS111 Climbing frame LADDER