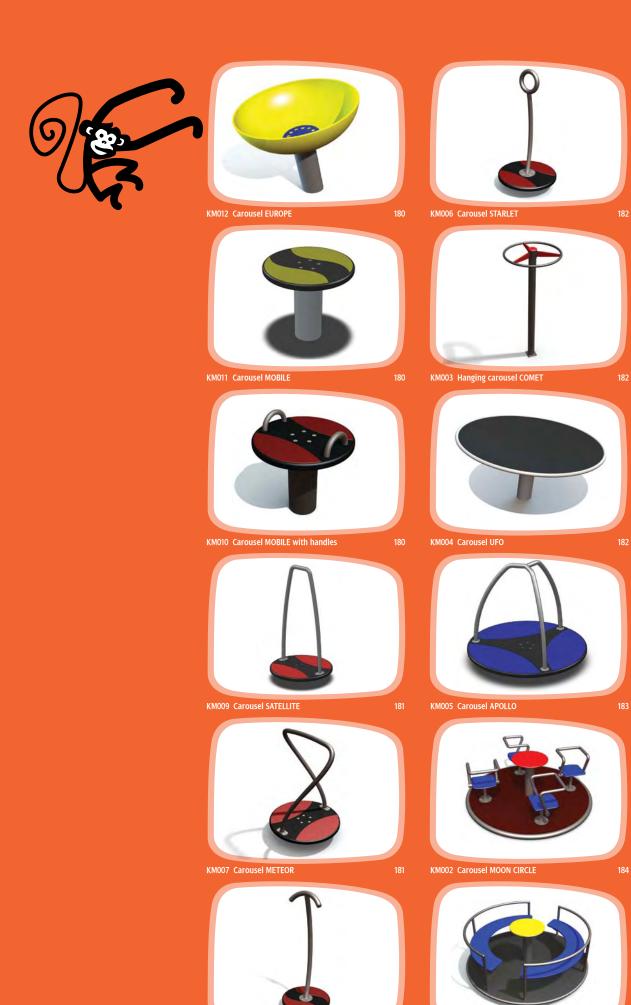

#### **CAROUSELS**

KM012 Carousel EUROPE

0.80

3,80

KM011 Carousel MOBILE

KM010 Carousel MOBILE with handles

KM009 Carousel SATELLITE

KM008 Carousel ROCKET

KM007 Carousel METEOR

# **CAROUSELS**

KM006 Carousel STARLET

KM003 Hanging carousel COMET

KM004 Carousel UFO

# KM005 Carousel APOLLO

# **CAROUSELS**

KM002 Carousel MOON CIRCLE

KM001 Carousel SUN WHEEL

PVP10 Spiral beam SNAKE

188

PLP11 Beam

10

PLP12 Beam with slope