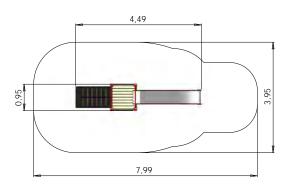

## **LEGEND**

height of structure

width of structure

length of structure

max. fall height

recommended age of users

for simultaneous use by several children

wheelchair access