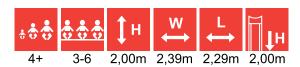

# CLIMBING FRAMES

RS105 Climbing frame RAINBOW

RS116 Climbing frame MONKEY

RS112 Three-part climbing frame VIVO

RS109 Climbing frame START

RS106 Climbing frame MICE

RS115 Climbing frame SPIDERWEB

RS119 Climbing fame HYDRA

RS101 CHEESE WALL

RS105 Climbing frame RAINBOW

RS116 Climbing frame MONKEY

BESTSELLER

RS112 Three-part climbing frame VIVO

RS109 Climbing frame START

RS106 Climbing frame MICE

RS115 Climbing frame SPIDERWEB

+ 6-12 2,15m 2,24m 4,18m 1,92m

RS107 Climbing frame SPIDERS

RS117 Climbing frame TWIST

RS108 Climbing frame ATHLETES

RS114 Climbing frame HEXAGON (indoor)

RS110 Climbing frame HEXAGON

RS101 CHEESE WALL

RS111 Climbing frame LADDER