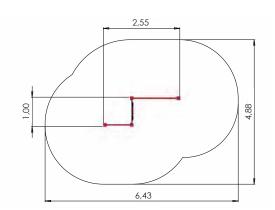

# LM300-3 Multi Activity Centre HARBOUR Mini 8-16 2,80m 11,13m10,38m 1,55m 14,63

LM300-2 Multi Activity Centre HARBOUR Midi

LM300-6 Multi Activity Centre OLD TOWN Mini

LM300-5 Multi Activity Centre OLD TOWN Midi