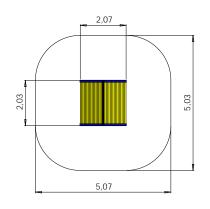

# MM301 Playhouse APPLE

7-14 1,76m 2,36m 3,17m 0,40m

MM302 Playhouse APPLE with BUSHES

1-3 1,76 m 0,98m 1,21m 0,15m

MM001 Playhouse KIOSK

MM400 Playhouse BUFFET

MM401 Playhouse BUFFET 2

MM402 Playhouse with slope BUFFET 3