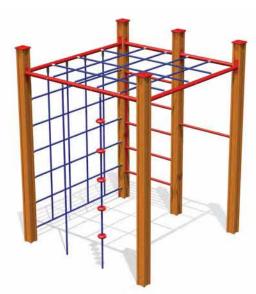

RS102 Climbing net, 1 section

RS100 Climbing net, 3 sections

RS103 Climbing net, 2 sections

RS118 Climbing fame LYRA

RS119 Climbing fame HYDRA

RS120 Climbing frame TRIANGULUM

RS121 Climbing frame DRACO

RS210 Climbing frame OCTOPUS