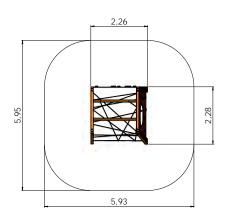

+ 6-12 2,15m 2,24m 4,18m 1,92m

RS107 Climbing frame SPIDERS

RS117 Climbing frame TWIST

RS108 Climbing frame ATHLETES

RS114 Climbing frame HEXAGON (indoor)

RS110 Climbing frame HEXAGON

RS101 CHEESE WALL

RS111 Climbing frame LADDER