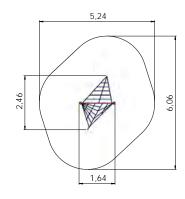

### AMAZON RANGE

This product range inspired by the ornaments of nature people allows the children to embody brave little monkeys who fearlessly tackle new challenges. The Amazon adventure track develops the sense of balance and rhythm in children, enhances their stamina, and generates pure joy every time they manage to exceed their limits.

This range based on the folklore and ornaments of nature people fits both urban and rural environments adding value to every park and yard. Safe and durable climbing nets, walls and ladders as well as swings, slide tunnels and channels invite small adventurers to test themselves. An adventure track tailored to the specific surroundings can be assembled from the different products in the Amazon range according to the customer's request.

Amazon is suitable from the age of 4, but it can offer a multitude of activities to much older children as well.

Materials and installation: The Amazon range is made of durable laminated timber and it has been awarded the relevant quality certificates. Posts of laminated timber decorated with different ornaments are joined together using the innovative mortise joint. The cross-section of the posts is 100mm x 236mm and the nets between them ae made of extremely durable 16mm steel rope designed for climbing which is coated with polyester and features plastic joints. The climbing wall with climbing rocks is amde of waterproof birch plywood. The products are concreted to the ground using metal fittings. For the purpose of safety, it is recommended to use sand or rubber mats beneath the playground facilities.