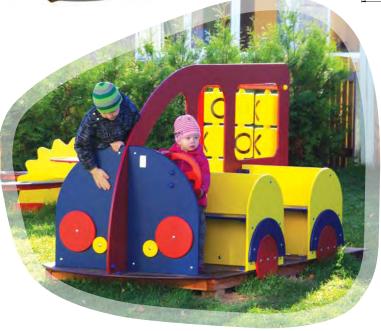

# MM301 Playhouse APPLE

7-14 1,76m 2,36m 3,17m 0,40m

MM302 Playhouse APPLE with BUSHES

1-3 1,76 m 0,98m 1,21m 0,15m

MM001 Playhouse KIOSK

MM400 Playhouse BUFFET

MM401 Playhouse BUFFET 2

MM402 Playhouse with slope BUFFET 3

6,50 0<u>G</u>,1

1+ 4-8 2,17m 1,81m 3,06m 0,20m

MM403 Playhouse BUFFET with terrace

LMK003-1 Play Centre BABY

MM114 Playhouse WIGWAM

MM102 LOCOMOTIVE

÷ ÷ ÷ † H W L H H 1+ 4-8 2,90m 3,57m 8,09m 0,95m

MM103 Playtrain GALAXY EXPRESS