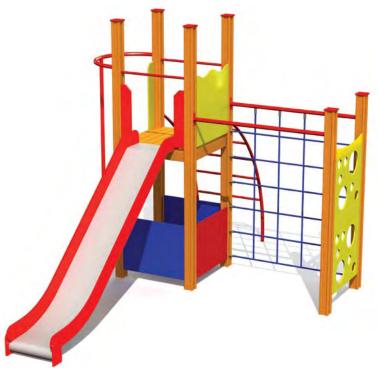

d lively colours characteristic to summer (product in standard colours)

AUTUMN – the colours of the autumn (grey slide channel, yellow timber, black panels and ropes)

WINTER – brisk beauty of the winter (grey slide channel, blue timber, grey and blue panels, black ropes)

SPRING – the miracle of the burgeoning spring (grey slide channel, blue timber, orange panels, black ropes)

A harmonious result is achieved by a colour solution of your taste!



#### LM208-1 SUMMER



#### LM208-1 AUTUMN



LM208-1 WINTER



LM208-1 SPRING















LM011 Slide DAN











LM014 Slide ALF



## 4+ 4-8 3,76m 0,95m 4,21m 1,92m

LM001 Slide TIM

















LM207 Slide BEN







1+ 3-6 2,85m 0,95m 4,71m 1,55m

LM207S Slide ANN











LM214 Play Centre HARRY







LM214-1 Slide HARDY















5-10 2,70m 2,60m 4,20m 0,95m

LM006 Play Centre LAURA















6-12 3,01m 2,89m 5,56m 1,20m

LM209 Play Centre OLIVER





































LM219 Play Centre CONRAD











# LM218 Play Centre INGRID

























3,76m 0,95m 4,21m 1,92m





























# LM212 Play Centre ANNABEL















#### LM310 Play Centre ELISABETH







# LM300-3 Multi Activity Centre HARBOUR Mini 8-16 2,80m 11,13m10,38m 1,55m 14,63



LM300-2 Multi Activity Centre HARBOUR Midi











LM300-6 Multi Activity Centre OLD TOWN Mini







LM300-5 Multi Activity Centre OLD TOWN Midi







# CLIMBING FRAMES







RS105 Climbing frame RAINBOW



RS116 Climbing frame MONKEY



RS112 Three-part climbing frame VIVO



RS109 Climbing frame START



RS106