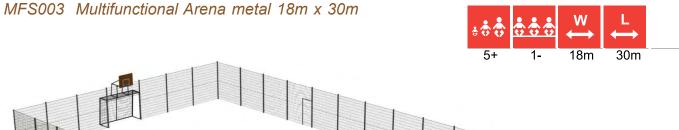

203

KPK04 Basketball construction for children

Ball III

MFS002 Multifunctional Arena metal 21x13m

KPK02 Basketball construction for adults

VTVK20 Outdoor Fitness (incl.different items)

KPK01 Basketball construction for children

KPK06 Volleyball court posts

KHK01 Long jump box (without sand)

MFS002 Multifunctional Arena metal 21x13m

VP002 Shelter 3x4m (plastic roof and two walls)

IPPS02 Park bench SAUE

214

VP001 Shelter with wooden floor, 3x4m