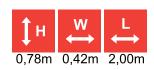

## **LEGEND**

height of structure

width of structure

length of structure

max. fall height

recommended age of users

for simultaneous use by several children

wheelchair access