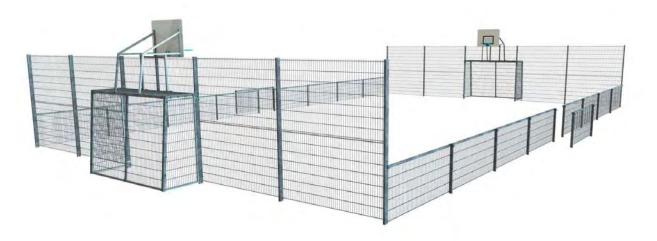

203

KPK04 Basketball construction for children

Ball III

MFS002 Multifunctional Arena metal 21x13m

KPK02 Basketball construction for adults

VTVK20 Outdoor Fitness (incl.different items)

KPK01 Basketball construction for children

KPK06 Volleyball court posts

KHK01 Long jump box (without sand)

MFS002 Multifunctional Arena metal 21x13m

VP002 Shelter 3x4m (plastic roof and two walls)

IPPS02 Park bench SAUE

214

VP001 Shelter with wooden floor, 3x4m