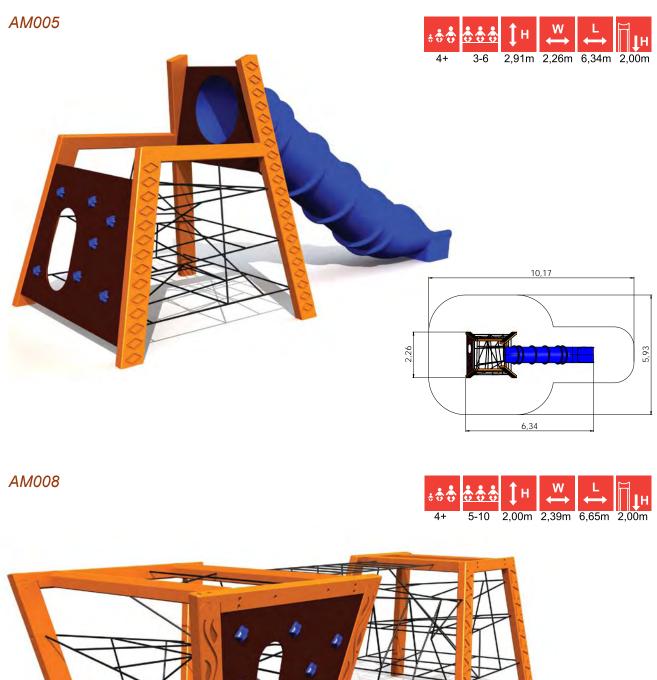

### AMAZON RANGE

This product range inspired by the ornaments of nature people allows the children to embody brave little monkeys who fearlessly tackle new challenges. The Amazon adventure track develops the sense of balance and rhythm in children, enhances their stamina, and generates pure joy every time they manage to exceed their limits.

This range based on the folklore and ornaments of nature people fits both urban and rural environments adding value to every park and yard. Safe and durable climbing nets, walls and ladders as well as swings, slide tunnels and channels invite small adventurers to test themselves. An adventure track tailored to the specific surroundings can be assembled from the different products in the Amazon range according to the customer's request.

Amazon is suitable from the age of 4, but it can offer a multitude of activities to much older children as well.

Materials and installation: The Amazon range is made of durable laminated timber and it has been awarded the relevant quality certificates. Posts of laminated timber decorated with different ornaments are joined together using the innovative mortise joint. The cross-section of the posts is 100mm x 236mm and the nets between them ae made of extremely durable 16mm steel rope designed for climbing which is coated with polyester and features plastic joints. The climbing wall with climbing rocks is amde of waterproof birch plywood. The products are concreted to the ground using metal fittings. For the purpose of safety, it is recommended to use sand or rubber mats beneath the playground facilities.