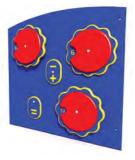

LM300-2 Multi Activity Centre HARBOUR Midi

LM300-1 Multi Activity Centre HARBOUR Maxi

LM212 Play Centre ANNABEL

LM300-6 Multi Activity Centre OLD TOWN Mini

To further add diversity to our products we created a wide range of activity panels which make the playgrounds even more fascinating for children. The development-oriented activity panels create playful situations to teach children to calculate, solve puzzles, learn shapes, learn to tell time etc. This trains their memory, logical thinking and attentiveness. Learning has never been so simple and fun!

AP03 Arithmetics 1

AP04 Arithmetics 2

AP10 Climbing wall Forest

AP01 Alphabet

AP05 Geometry 1

AP07 Arithmetics 3

AP06 Geometry 2

AP02 Clock