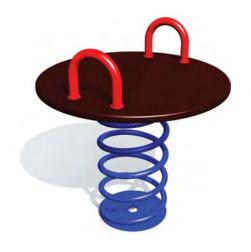

# **SWINGS**

SPR100-1 Tarzan's track with platform

2,46m 3,76m 25-50m

VL036 Spring swing KITTY

136

VL037 Spring swing TIBBY

136

VL033 Spring swing BRUNO

136

VL034 Spring swing ALEX

138

VL035 Spring swing MOBI

138

VL039 Spring swing WILBUR

144

144

VLI48 See-saw CASPER 140 K103 See-saw TODDLER 2 seats

VL037 Spring swing TIBBY

VL033 Spring swing BRUNO