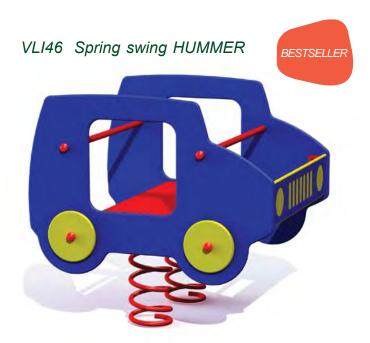

# **SWINGS**

SPR100-1 Tarzan's track with platform

2,46m 3,76m 25-50m

VL036 Spring swing KITTY

136

VL037 Spring swing TIBBY

136

VL033 Spring swing BRUNO

136

VL034 Spring swing ALEX

138

VL035 Spring swing MOBI

138

VL039 Spring swing WILBUR

144

144