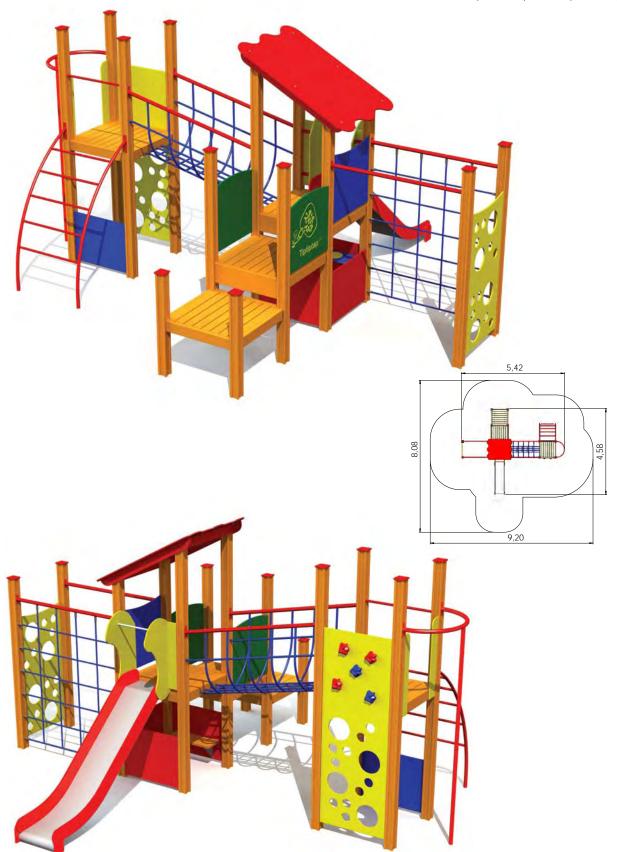

## MULTI ACTIVITY EQUIPMENT

ACTIVITY PANELS

LM004 Slide MIA

LM002 Slide ANN

LM208-1 SEASONS- 4 different colour options

LM011 Slide DAN

LM207 Slide BEN

67

LM208-1 Play Centre ALEXANDRA

LM300-4 Multi Activity Centre OLD TOWN Maxi

LM220 Play Centre HERMANN

LM310 Play Centre ELISABETH

LM300-5 Multi Activity Centre OLD TOWN Midi

LM205 Play Centre REBECCA

LM215 Play Centre LINCOLN