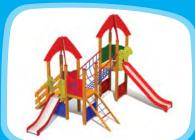

# AMAZON

### AMAZON RANGE

This product range inspired by the ornaments of nature people allows the children to embody brave little monkeys who fearlessly tackle new challenges. The Amazon adventure track develops the sense of balance and rhythm in children, enhances their stamina, and generates pure joy every time they manage to exceed their limits.

This range based on the folklore and ornaments of nature people fits both urban and rural environments adding value to every park and yard. Safe and durable climbing nets, walls and ladders as well as swings, slide tunnels and channels invite small adventurers to test themselves. An adventure track tailored to the specific surroundings can be assembled from the different products in the Amazon range according to the customer's request.

Amazon is suitable from the age of 4, but it can offer a multitude of activities to much older children as well.

Materials and installation: The Amazon range is made of durable laminated timber and it has been awarded the relevant quality certificates. Posts of laminated timber decorated with different ornaments are joined together using the innovative mortise joint. The cross-section of the posts is 100mm x 236mm and the nets between them ae made of extremely durable 16mm steel rope designed for climbing which is coated with polyester and features plastic joints. The climbing wall with climbing rocks is amde of waterproof birch plywood. The products are concreted to the ground using metal fittings. For the purpose of safety, it is recommended to use sand or rubber mats beneath the playground facilities.