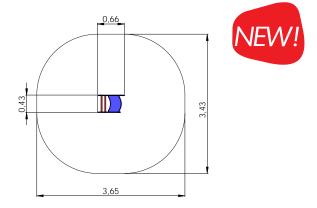

VLI44 Spring swing FLOWER (4-seats)

VLI49 Spring swing DUO

2+ 2 0,59m 0,37m 1,10m 1,00m

VL9008 TUBE with springs