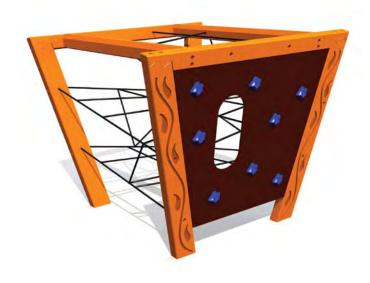

+ 6-12 2,15m 2,24m 4,18m 1,92m

RS107 Climbing frame SPIDERS

RS117 Climbing frame TWIST

RS108 Climbing frame ATHLETES

RS114 Climbing frame HEXAGON (indoor)

RS110 Climbing frame HEXAGON

RS101 CHEESE WALL

RS111 Climbing frame LADDER