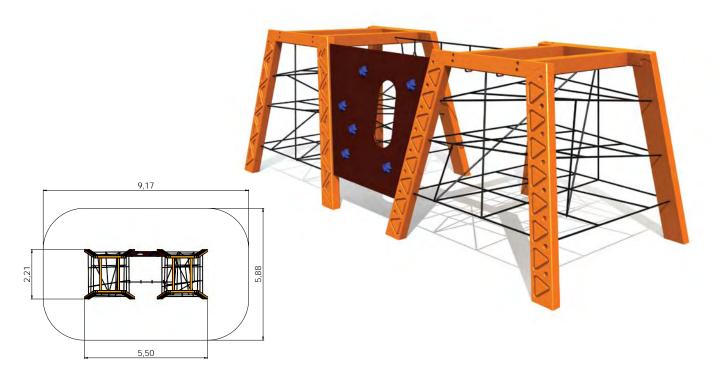

### AMAZON RANGE

This product range inspired by the ornaments of nature people allows the children to embody brave little monkeys who fearlessly tackle new challenges. The Amazon adventure track develops the sense of balance and rhythm in children, enhances their stamina, and generates pure joy every time they manage to exceed their limits.

This range based on the folklore and ornaments of nature people fits both urban and rural environments adding value to every park and yard. Safe and durable climbing nets, walls and ladders as well as swings, slide tunnels and channels invite small adventurers to test themselves. An adventure track tailored to the specific surroundings can be assembled from the different products in the Amazon range according to the customer's request.

Amazon is suitable from the age of 4, but it can offer a multitude of activities to much older children as well.

Materials and installation: The Amazon range is made of durable laminated timber and it has been awarded the relevant quality certificates. Posts of laminated timber decorated with different ornaments are joined together using the innovative mortise joint. The cross-section of the posts is 100mm x 236mm and the nets between them ae made of extremely durable 16mm steel rope designed for climbing which is coated with polyester and features plastic joints. The climbing wall with climbing rocks is amde of waterproof birch plywood. The products are concreted to the ground using metal fittings. For the purpose of safety, it is recommended to use sand or rubber mats beneath the playground facilities.

AM013