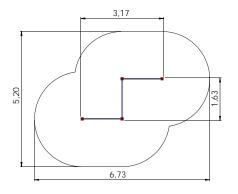

+ 6-12 2,15m 2,24m 4,18m 1,92m

RS107 Climbing frame SPIDERS

RS117 Climbing frame TWIST

RS108 Climbing frame ATHLETES

RS114 Climbing frame HEXAGON (indoor)

RS110 Climbing frame HEXAGON

RS101 CHEESE WALL

RS111 Climbing frame LADDER