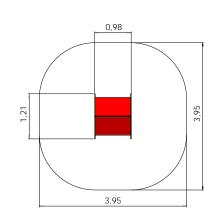

# MM301 Playhouse APPLE

7-14 1,76m 2,36m 3,17m 0,40m

MM302 Playhouse APPLE with BUSHES

1-3 1,76 m 0,98m 1,21m 0,15m

MM001 Playhouse KIOSK

MM400 Playhouse BUFFET

MM401 Playhouse BUFFET 2

MM402 Playhouse with slope BUFFET 3