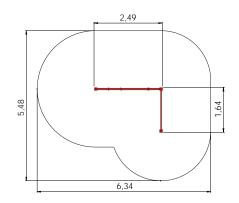

## **LEGEND**

height of structure

width of structure

length of structure

max. fall height

recommended age of users

for simultaneous use by several children

wheelchair access