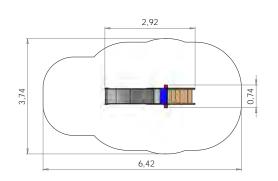

addition to the standard palette, the products can be supplied in four different colour combinations. Inspired by nature's amazing colour play we have created different colour solutions for our playgrounds based on the four seasons -

SUMMER – bright and lively colours characteristic to summer (product in standard colours)

AUTUMN – the colours of the autumn (grey slide channel, yellow timber, black panels and ropes)

WINTER – brisk beauty of the winter (grey slide channel, blue timber, grey and blue panels, black ropes)

SPRING – the miracle of the burgeoning spring (grey slide channel, blue timber, orange panels, black ropes)

A harmonious result is achieved by a colour solution of your taste!



#### LM208-1 SUMMER



#### LM208-1 AUTUMN



LM208-1 WINTER



LM208-1 SPRING















LM011 Slide DAN











LM014 Slide ALF



## 4+ 4-8 3,76m 0,95m 4,21m 1,92m

LM001 Slide TIM

















LM207 Slide BEN







1+ 3-6 2,85m 0,95m 4,71m 1,55m

LM207S Slide ANN











LM214 Play Centre HARRY







LM214-1 Slide HARDY















5-10 2,70m 2,60m 4,20m 0,95m

LM006 Play Centre LAURA















6-12 3,01m 2,89m 5,56m 1,20m

LM209 Play Centre OLIVER





































LM219 Play Centre CONRAD











# LM218 Play Centre INGRID

























3,76m 0,95m 4,21m 1,92m





























# LM212 Play Centre ANNABEL















#### LM310 Play Centre ELISABETH







# LM300-3 Multi Activity Centre HARBOUR Mini 8-16 2,80m 11,13m10,38m 1,55m 14,63



LM300-2 Multi Activity Centre HARBOUR Midi











LM300-6 Mult