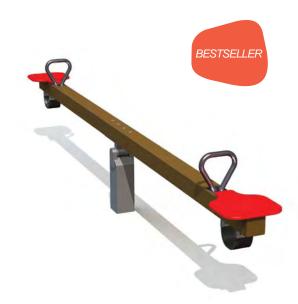

VLI48 See-saw CASPER 140 K103 See-saw TODDLER 2 seats

VL037 Spring swing TIBBY

VL033 Spring swing BRUNO

# RING SWINGS SEE-SAV

K103 See-saw TODDLER 2 seats

K104 See-saw TODDLER 4 seats

K105 See-saw TODDLER 2 seats with backrest

LAB001 LABYROOM L-panel set

MM402 Playhouse with slope BUFFET 3

MM102 LOCOMOTIVE

153