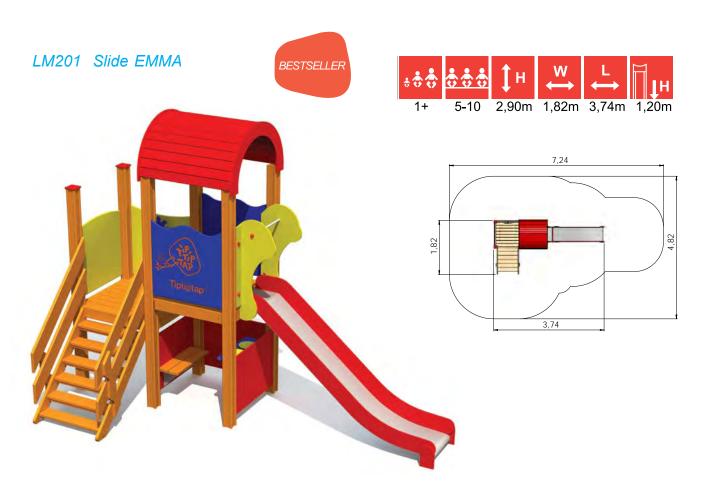

LM007 Slide ELO

LM201 Slide EMMA

LM210 Play Centre MONA

69

LM200 Slide LARS 64 LM003

LM003 Play Centre JACOB

70

LM010 Play Centre BRITA