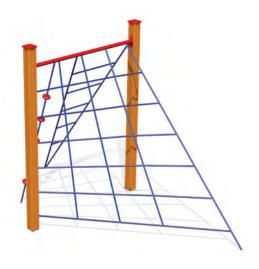

### AMAZON RANGE

This product range inspired by the ornaments of nature people allows the children to embody brave little monkeys who fearlessly tackle new challenges. The Amazon adventure track develops the sense of balance and rhythm in children, enhances their stamina, and generates pure joy every time they manage to exceed their limits.

This range based on the folklore and ornaments of nature people fits both urban and rural environments adding value to every park and yard. Safe and durable climbing nets, walls and ladders as well as swings, slide tunnels and channels invite small adventurers to test themselves. An adventure track tailored to the specific surroundings can be assembled from the different products in the Amazon range according to the customer's request.

Amazon is suitable from the age of 4, but it can offer a multitude of activities to much older children as well.

Materials and installation: The Amazon range is made of durable laminated timber and it has been awarded the relevant quality certificates. Posts of laminated timber decorated with different ornaments are joined together using the innovative mortise joint. The cross-section of the posts is 100mm x 236mm and the nets between them ae made of extremely durable 16mm steel rope designed for climbing which is coated with polyester and features plastic joints. The climbing wall with climbing rocks is amde of waterproof birch plywood. The products are concreted to the ground using metal fittings. For the purpose of safety, it is recommended to use sand or rubber mats beneath the playground facilities.