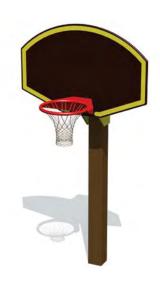

# TKR001-1 Balance track 1 2,00m 3,09m 8,19m 1,92m 8,19 TKR001-2 Balance track 2 2,00m 6,09m 7,29m 1,52m 10,29 60'6 60'9 TKR001-4 Balance track 4 2,02m 4,00m 4,00m 1,92m 4,00 4,00

KPK02 Basketball construction for adults

202

VTVK20 Outdoor Fitness (incl.different items)

202

KPK01 Basketball construction for children

20

KPK05 Basketball construction TEDDY BEAR

20

KPKR02 Urban basketball ring with chain-net