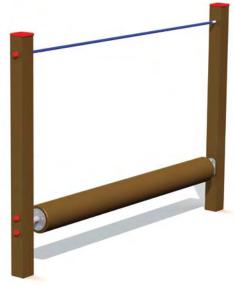

# **CAROUSELS**

KM002 Carousel MOON CIRCLE

KM001 Carousel SUN WHEEL

PVP10 Spiral beam SNAKE

188

PLP11 Beam

10

PLP12 Beam with slope

189

PLP13 Spring beam

18

PLP14 Spinning beam

19

RS113 Bridge on chains

PV010 Spring plate BALANCE

TSV002 Parallel bars