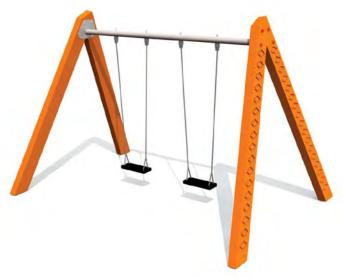

# SWINGS

KRK1 Baby cradle seat, 2 chains, 2 fixings

K001 Swing construction BABY BIRD 2 places

K009 Swing construction BELL-FLOWER 6 places

KRK11, KRK15 Rope swing set BIRD NEST

K110 Swing conctruction EAGLE 1 place