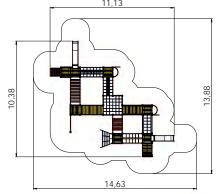

# LM300-3 Multi Activity Centre HARBOUR Mini 8-16 2,80m 11,13m10,38m 1,55m 14,63

LM300-2 Multi Activity Centre HARBOUR Midi

LM300-6 Multi Activity Centre OLD TOWN Mini

LM300-5 Multi Activity Centre OLD TOWN Midi