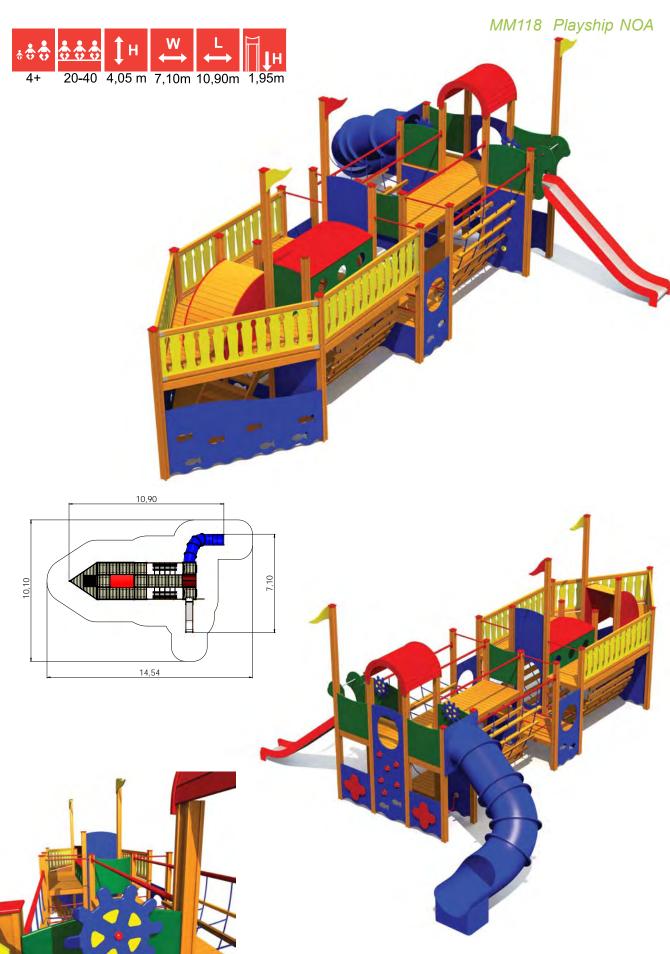

150

MM101-1 Playtrain CHOO-CHOO long

MM118 Playship NOA

MM119 Playship FRAM

MM112 Playbus BUS

MM121 Playboat UKU

IPK103 Seat and play table SNAIL

IPK102 Two-sided seat SNAIL