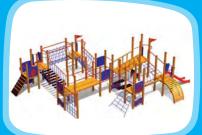

# AMAZON

### AMAZON RANGE

This product range inspired by the ornaments of nature people allows the children to embody brave little monkeys who fearlessly tackle new challenges. The Amazon adventure track develops the sense of balance and rhythm in children, enhances their stamina, and generates pure joy every time they manage to exceed their limits.

This range based on the folklore and ornaments of nature people fits both urban and rural environments adding value to every park and yard. Safe and durable climbing nets, walls and ladders as well as swings, slide tunnels and channels invite small adventurers to test themselves. An adventure track tailored to the specific surroundings can be assembled from the different products in the Amazon range according to the customer's request.

Amazon is suitable from the age of 4, but it can offer a multitude of activities to much older children as well.

Materials and installation: The Amazon range is made of durable laminated timber and it has been awarded the relevant quality certificates. Posts of laminated timber decorated with different ornaments are joined together using the innovative mortise joint. The cross-section of the posts is 100mm x 236mm and the nets between them ae made of extremely durable 16mm steel rope designed for climbing which is coated with polyester and features plastic joints. The climbing wall with climbing rocks is amde of waterproof birch plywood. The products are concreted to the ground using metal fittings. For the purpose of safety, it is recommended to use sand or rubber mats beneath the playground facilities.