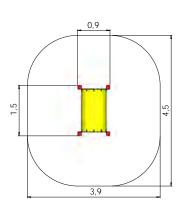

BESTSELLER



RS112 Three-part climbing frame VIVO















RS109 Climbing frame START



RS106 Climbing frame MICE



RS115 Climbing frame SPIDERWEB























+ 6-12 2,15m 2,24m 4,18m 1,92m



RS107 Climbing frame SPIDERS



RS117 Climbing frame TWIST



RS108 Climbing frame ATHLETES



RS114 Climbing frame HEXAGON (indoor)



RS110 Climbing frame HEXAGON



RS101 CHEESE WALL



























RS111 Climbing frame LADDER



RS102 Climbing net, 1 section



RS100 Climbing net, 3 sections



RS103 Climbing net, 2 sections



RS118 Climbing fame LYRA



RS119 Climbing fame HYDRA



















RS120 Climbing frame TRIANGULUM





RS121 Climbing frame DRACO











RS210 Climbing frame OCTOPUS







RS211 Climbing frame CRAB





# RS201 Tube FOXHOLE









# SWINGS













KRK1 Baby cradle seat, 2 chains, 2 fixings



K001 Swing construction BABY BIRD 2 places

K009 Swing construction BELL-FLOWER 6 places

KRK11, KRK15 Rope swing set BIRD NEST





K110 Swing conctruction EAGLE 1 place

KRK14 Tyre swing set, plastic covered chains







K002 Swing construction BELL-FLOWER

K111 Swing construction EAGLE 2 places

SPR100 Tarzan's track





K112 Swing conctruction CONDOR 2 places

SPR100-1 Tarzan's track with platform







KRK2 Swing set with seat, 2 chains, 2 fixings



K003 Swing construction BABY BIRD 1 place (without seat)



2,56

K001 Swing construction BABY BIRD 2 places (without seats)



1+ 2 2,53m 2,56m 3,62m 1,35m



K005 Swing construction BELL-FLOWER 1 place (without seat)









# **SWINGS**













K006 Swing