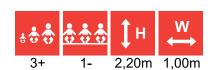

## **LEGEND**

height of structure

width of structure

length of structure

max. fall height

recommended age of users

for simultaneous use by several children

wheelchair access

# LM218 Play Centre INGRID

3,76m 0,95m 4,21m 1,92m