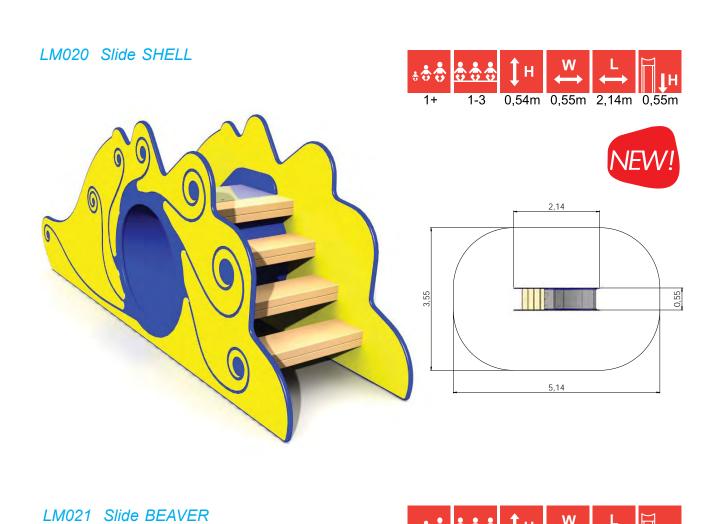

LM020 Slide SHELL

LM014 Slide ALF

LM207S Slide ANN

67

LM021 Slide BEAVER

LM001 Slide TIM

LM211 Play Centre PAUL

68