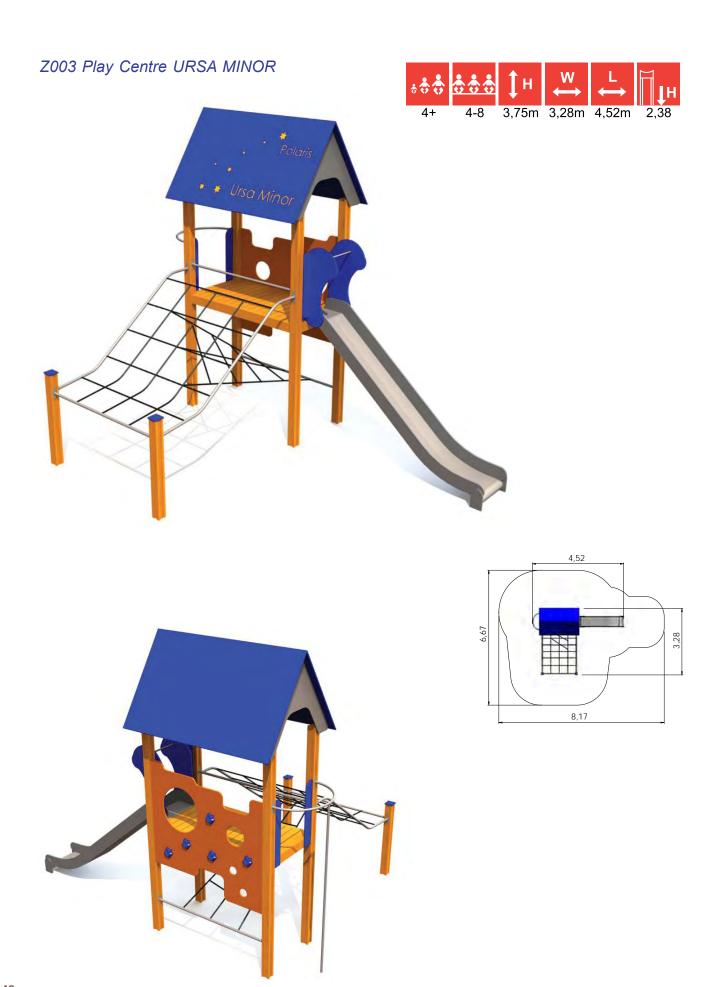

Z006 Playhouse LEO

Z002 Play Centre CEPHEUS

K002 Z Swing CROX

**Z003 Play Centre URSA MINOR** 

LK20 Z Sandbox BLACK HOLE

Z004 Play Centre LACERTA

49

Z007 Play Centre CANES VENATICI

## Z001 Play Centre URSA MAJOR