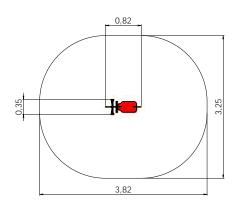

## **LEGEND**

height of structure

width of structure

length of structure

max. fall height

recommended age of users

for simultaneous use by several children

wheelchair access