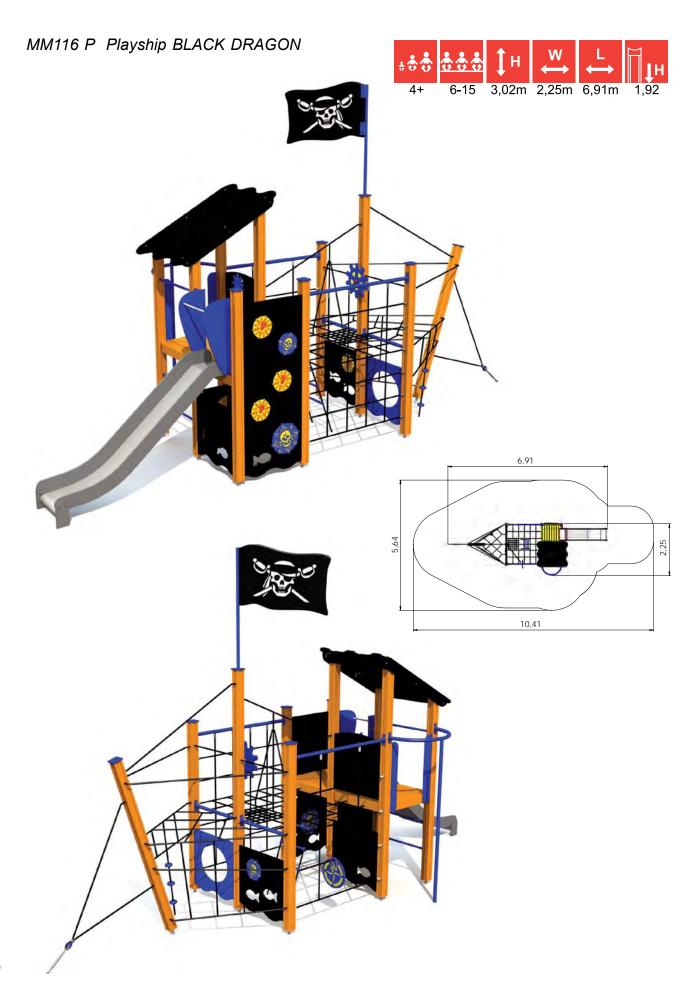

## PIRATE WORLD RANGE

Defying wind and storm, disregarding treacherous rocks and dangers, searching for major treasures – this is how some famous pirates who still inspire books or movies have secured their place in history. Our Pirate World range features those thrilling stories and allows every small daredevil to feel just like a fearless captain of a pirate ship!

The products in the Pirate World range consist of climbing nets, tracks, walls and ladders which develop stamina and sense of balance and where the small pirates boldly overcome all obstacles in their way. Racing down the slides, a true pirate captain defies winds and storms with the skull flag always proudly fluttering above his/her head! Playgrounds of various level of difficulty come in bright colours to support the concept of the Pirate World. Fearless pirate captains on our playgrounds always sail before the wind — you're welcome to step on board!