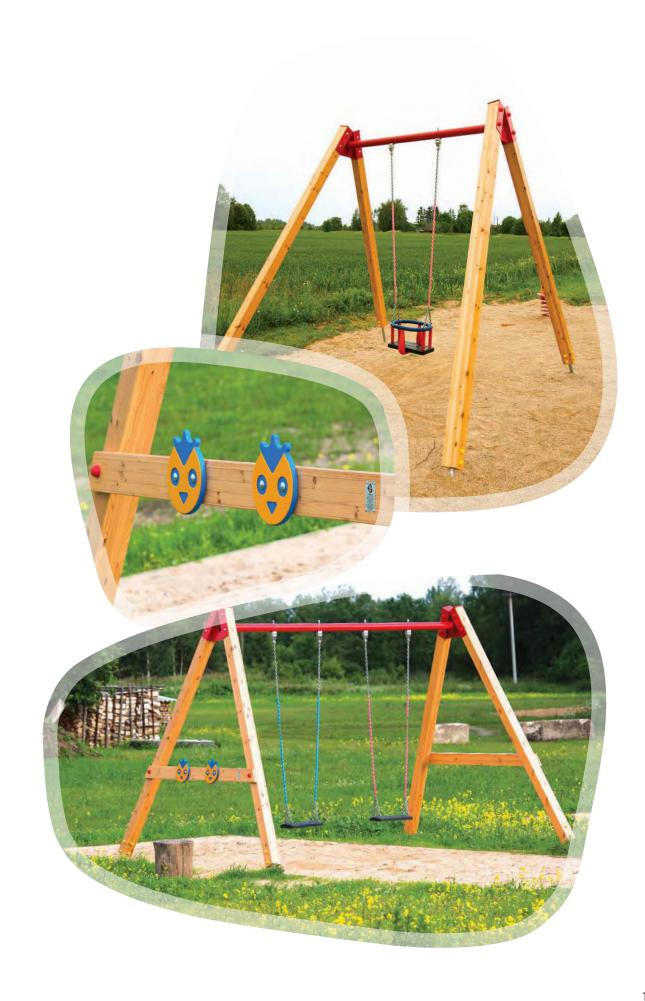

KRK14 Tyre swing set, plastic covered chains

K002 Swing construction BELL-FLOWER

K111 Swing construction EAGLE 2 places

SPR100 Tarzan's track

K112 Swing conctruction CONDOR 2 places

SPR100-1 Tarzan's track with platform

KRK2 Swing set with seat, 2 chains, 2 fixings

K003 Swing construction BABY BIRD 1 place (without seat)

2,56

K001 Swing construction BABY BIRD 2 places (without seats)

1+ 2 2,53m 2,56m 3,62m 1,35m

K005 Swing construction BELL-FLOWER 1 place (without seat)