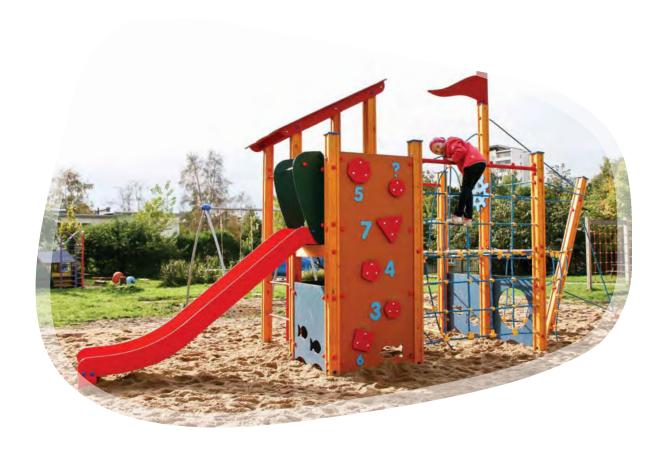

### AMAZON RANGE

This product range inspired by the ornaments of nature people allows the children to embody brave little monkeys who fearlessly tackle new challenges. The Amazon adventure track develops the sense of balance and rhythm in children, enhances their stamina, and generates pure joy every time they manage to exceed their limits.

This range based on the folklore and ornaments of nature people fits both urban and rural environments adding value to every park and yard. Safe and durable climbing nets, walls and ladders as well as swings, slide tunnels and channels invite small adventurers to test themselves. An adventure track tailored to the specific surroundings can be assembled from the different products in the Amazon range according to the customer's request.

Amazon is suitable from the age of 4, but it can offer a multitude of activities to much older children as well.

Materials and installation: The Amazon range is made of durable laminated timber and it has been awarded the relevant quality certificates. Posts of laminated timber decorated with different ornaments are joined together using the innovative mortise joint. The cross-section of the posts is 100mm x 236mm and the nets between them ae made of extremely durable 16mm steel rope designed for climbing which is coated with polyester and features plastic joints. The climbing wall with climbing rocks is amde of waterproof birch plywood. The products are concreted to the ground using metal fittings. For the purpose of safety, it is recommended to use sand or rubber mats beneath the playground facilities.