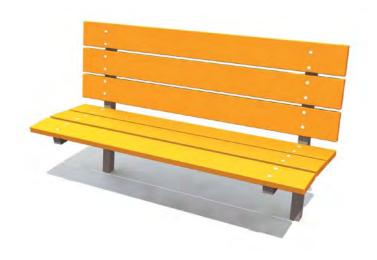

VP004 3x6 VP006 4x6 Shelter (plastic roof and two walls)

IPPN01 Park bench HIIU

IPPS01 Park bench SAKU

 ↑ H
 W
 L

 0,88m
 0,60m
 1,60m

IPPK02 Park bench HARKU

IPPT01 Park bench TARTU

HPI001 Rest railing