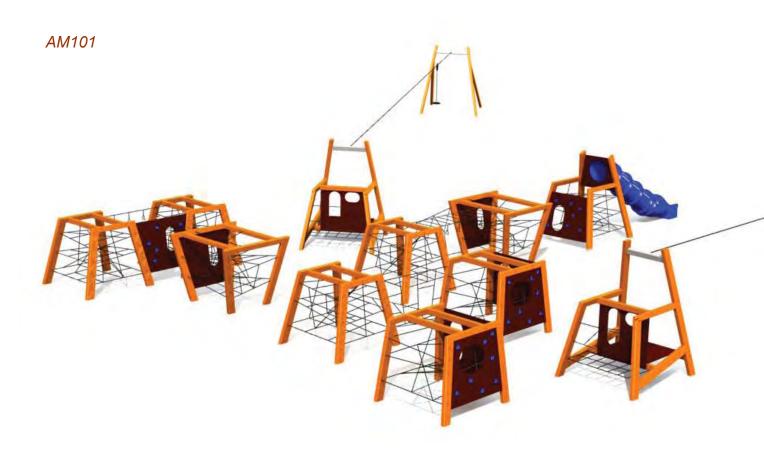

ity certificates. Posts of laminated timber decorated with different ornaments are joined together using the innovative mortise joint. The cross-section of the posts is 100mm x 236mm and the nets between them ae made of extremely durable 16mm steel rope designed for climbing which is coated with polyester and features plastic joints. The climbing wall with climbing rocks is amde of waterproof birch plywood. The products are concreted to the ground using metal fittings. For the purpose of safety, it is recommended to use sand or rubber mats beneath the playground facilities.





AM013

# **AMAZON**



**AMK001** 



AML003



























AM002



AM003



# **AMAZON**











# **AMAZON**













AM011















7-14 2,00m 6,65m 10,52m 2,00m









# **AMAZON**

























The Nature World range allows children to see the beauty of the surrounding nature through play. Details which might be overlooked due to the hasty daily routine play an important role in our new product ranges inspiring the children to perceive and discover. The products in this range are perfect for bigger children who are not afraid of testing themselves - however, also smaller adventurers can feel safe on these playgrounds.

The Nature World is combined of three product ranges. The Forest World range is characterised by colourful butterflies which bring joy to those wandering on forest tracks in the summer. The Water World playgrounds inspired by the diverse and mystical underwater world feature interesting aquatic creatures. The Pirate World range offers excite