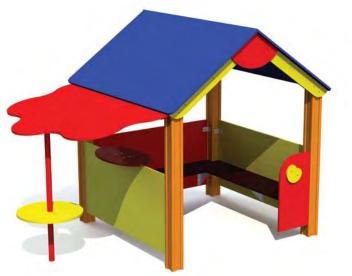

# MM301 Playhouse APPLE

7-14 1,76m 2,36m 3,17m 0,40m

MM302 Playhouse APPLE with BUSHES

1-3 1,76 m 0,98m 1,21m 0,15m

MM001 Playhouse KIOSK

MM400 Playhouse BUFFET

MM401 Playhouse BUFFET 2

MM402 Playhouse with slope BUFFET 3