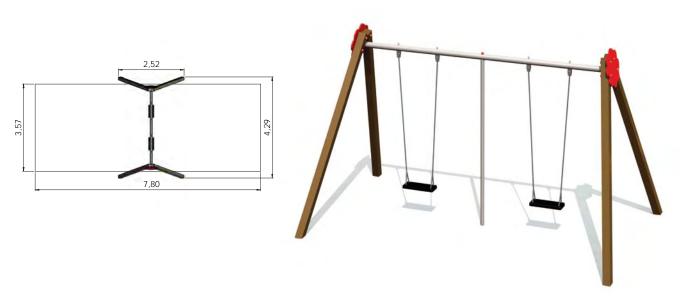

# SWINGS

KRK1 Baby cradle seat, 2 chains, 2 fixings

K001 Swing construction BABY BIRD 2 places

K009 Swing construction BELL-FLOWER 6 places

KRK11, KRK15 Rope swing set BIRD NEST

K110 Swing conctruction EAGLE 1 place

KRK14 Tyre swing set, plastic covered chains

K002 Swing construction BELL-FLOWER

K111 Swing construction EAGLE 2 places

SPR100 Tarzan's track

K112 Swing conctruction CONDOR 2 places

SPR100-1 Tarzan's track with platform