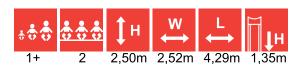

KRK2 Swing set with seat, 2 chains, 2 fixings

K003 Swing construction BABY BIRD 1 place (without seat)

2,56

K001 Swing construction BABY BIRD 2 places (without seats)

1+ 2 2,53m 2,56m 3,62m 1,35m

K005 Swing construction BELL-FLOWER 1 place (without seat)