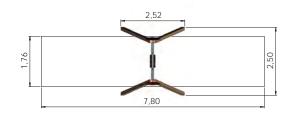

KRK2 Swing set with seat, 2 chains, 2 fixings

K003 Swing construction BABY BIRD 1 place (without seat)

2,56

K001 Swing construction BABY BIRD 2 places (without seats)

1+ 2 2,53m 2,56m 3,62m 1,35m

K005 Swing construction BELL-FLOWER 1 place (without seat)