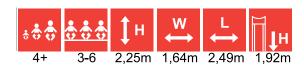

## **LEGEND**

height of structure

width of structure

length of structure

max. fall height

recommended age of users

for simultaneous use by several children

wheelchair access