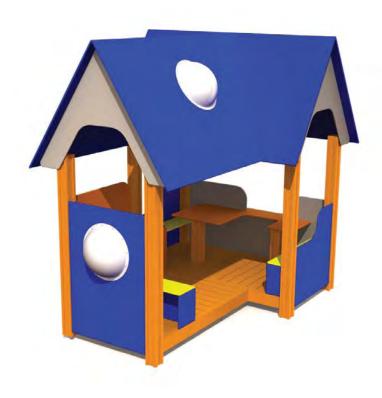

# MM301 Playhouse APPLE

7-14 1,76m 2,36m 3,17m 0,40m

MM302 Playhouse APPLE with BUSHES

1-3 1,76 m 0,98m 1,21m 0,15m

MM001 Playhouse KIOSK

MM400 Playhouse BUFFET

MM401 Playhouse BUFFET 2

MM402 Playhouse with slope BUFFET 3

6,50 0<u>G</u>,1

1+ 4-8 2,17m 1,81m 3,06m 0,20m

MM403 Playhouse BUFFET with terrace

LMK003-1 Play Centre BABY

MM114 Playhouse WIGWAM

MM102 LOCOMOTIVE

÷ ÷ ÷ † H W L H H 1+ 4-8 2,90m 3,57m 8,09m 0,95m

MM103 Playtrain GALAXY EXPRESS