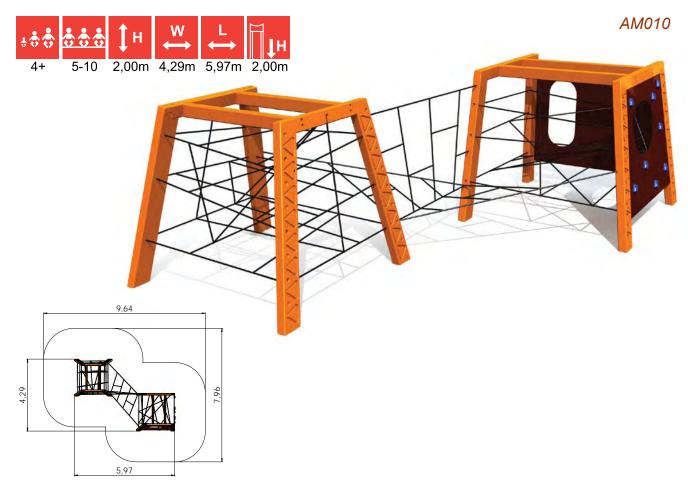

### AMAZON RANGE

This product range inspired by the ornaments of nature people allows the children to embody brave little monkeys who fearlessly tackle new challenges. The Amazon adventure track develops the sense of balance and rhythm in children, enhances their stamina, and generates pure joy every time they manage to exceed their limits.

This range based on the folklore and ornaments of nature people fits both urban and rural environments adding value to every park and yard. Safe and durable climbing nets, walls and ladders as well as swings, slide tunnels and channels invite small adventurers to test themselves. An adventure track tailored to the specific surroundings can be assembled from the different products in the Amazon range according to the customer's request.

Amazon is suitable from the age of 4, but it can offer a multitude of activities to much older children as well.

Materials and installation: The Amazon range is made of durable laminated timber and it has been awarded the relevant quality certificates. Posts of laminated timber decorated with different ornaments are joined together using the innovative mortise joint. The cross-section of the posts is 100mm x 236mm and the nets between them ae made of extremely durable 16mm steel rope designed for climbing which is coated with polyester and features plastic joints. The climbing wall with climbing rocks is amde of waterproof birch plywood. The products are concreted to the ground using metal fittings. For the purpose of safety, it is recommended to use sand or rubber mats beneath the playground facilities.