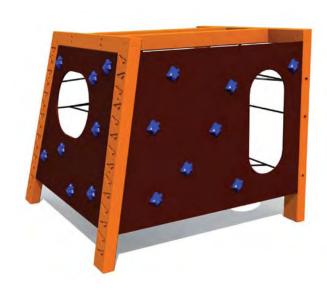

l.

Materials and installation: The Amazon range is made of durable laminated timber and it has been awarded the relevant quality certificates. Posts of laminated timber decorated with different ornaments are joined together using the innovative mortise joint. The cross-section of the posts is 100mm x 236mm and the nets between them ae made of extremely durable 16mm steel rope designed for climbing which is coated with polyester and features plastic joints. The climbing wall with climbing rocks is amde of waterproof birch plywood. The products are concreted to the ground using metal fittings. For the purpose of safety, it is recommended to use sand or rubber mats beneath the playground facilities.





AM013

# **AMAZON**



**AMK001** 



AML003



























AM002



AM003



# **AMAZON**











# **AMAZON**













AM011















7-14 2,00m 6,65m 10,52m 2,00m









# **AMAZON**

























The Nature World range allows children to see the beauty of the surrounding nature through play. Details which might be overlooked due to the hasty daily routine play an important role in our new product ranges inspiring the children to perceive and discover. The products in this range are perfect for bigger children who are not afraid of testing themselves - however, also smaller adventurers can feel safe on these playgrounds.

The Nature World is combined of three product ranges. The Forest World range is characterised by colourful butterflies which bring joy to those wandering on forest tracks in the summer. The Water World playgrounds ins