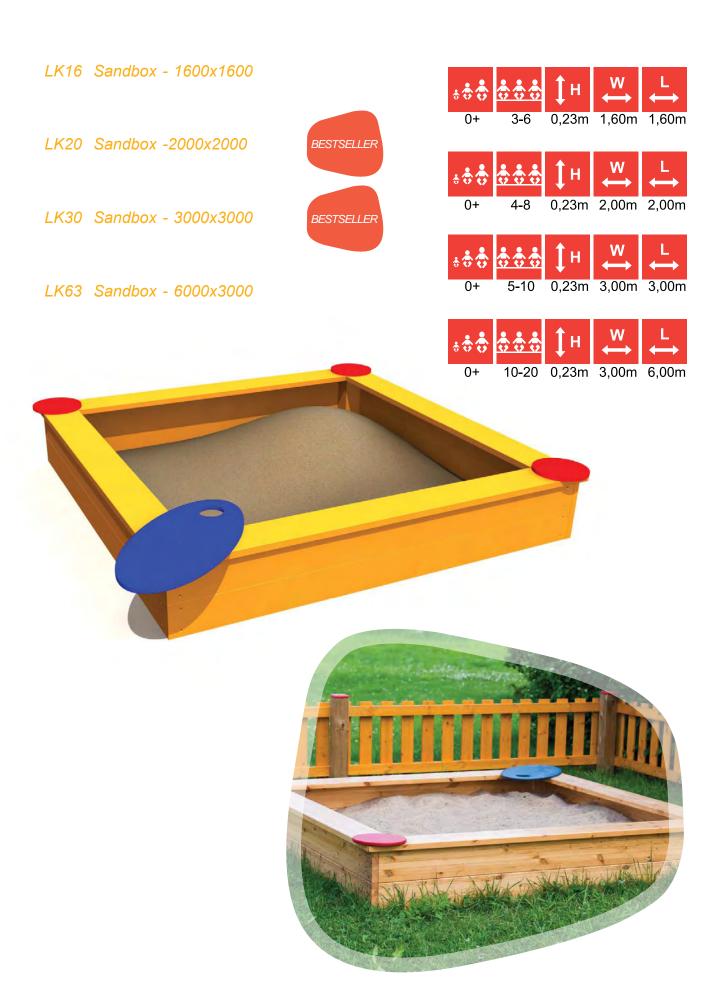

## SANDBOXES

LK16, LK20, LK30, LK63 Sandboxes

LKV001 Sandbox shade FLOWER

175

LK01 Sandboxes on legs

LKL001 Flower-shaped sandbox table

17

LK006 Sandbox HEXAGON

LKLP01 Table and seats for sandboxes

175

LK004 Sandbox SQUARE

LKP001 Rounded bench

176

LMK001 Sandbox 3x3 with little house

LKV10 Sandbox cover

176

#### **SANDBOXES**