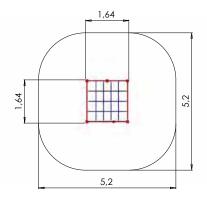

# LM300-3 Multi Activity Centre HARBOUR Mini 8-16 2,80m 11,13m10,38m 1,55m 14,63

LM300-2 Multi Activity Centre HARBOUR Midi

LM300-6 Multi Activity Centre OLD TOWN Mini

LM300-5 Multi Activity Centre OLD TOWN Midi