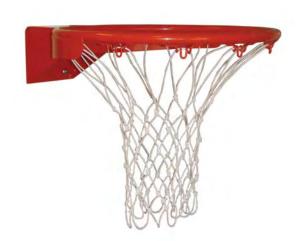

KPK04 Basketball construction for children

KPK05 Basketball construction TEDDY BEAR

KPKR02 Urban basketball ring with chain-net

KPK03 Basketball construction with 3 rings TRIO

KPKL01 Backboard and a ring (nylon net)

KPKR01 Backboard ring with net

MM115 Ball catcher FLORA

PSE001 Ball wall 2,5x2,3m

+ 1- 2,30m 2,50m 0,13m

JPV01 Football gate for children 1x1,5m with net

JPV02 Football gate 2x3 m with net

SS100 Volleyball metalposts with ground sleeves and net