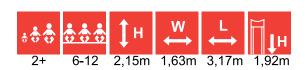

+ 6-12 2,15m 2,24m 4,18m 1,92m

RS107 Climbing frame SPIDERS

RS117 Climbing frame TWIST

RS108 Climbing frame ATHLETES

RS114 Climbing frame HEXAGON (indoor)

RS110 Climbing frame HEXAGON

RS101 CHEESE WALL

RS111 Climbing frame LADDER