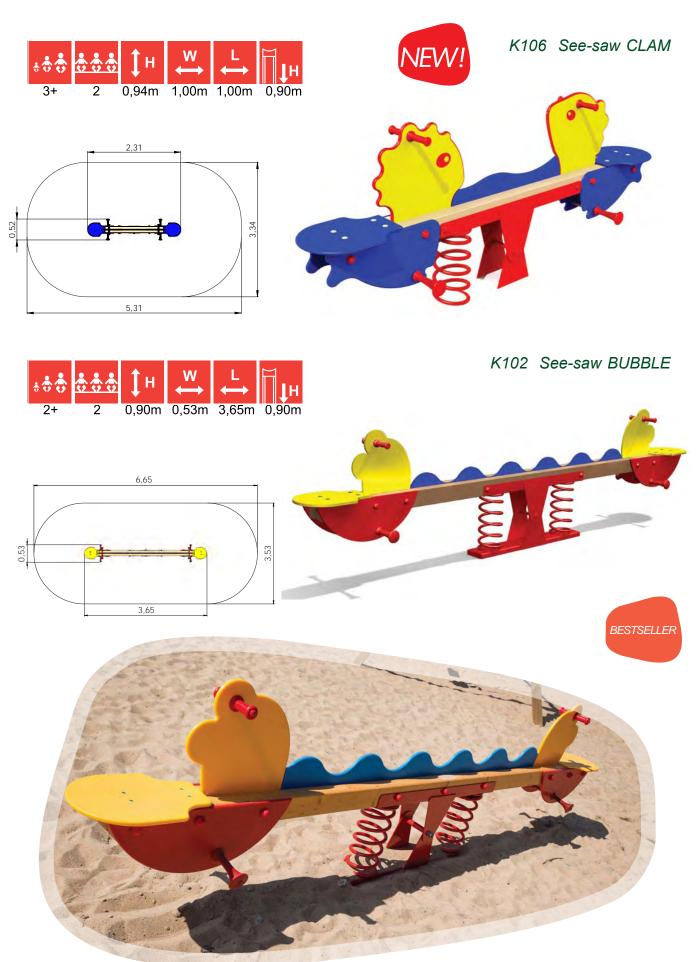

# **SWINGS**

SPR100-1 Tarzan's track with platform

2,46m 3,76m 25-50m

VL036 Spring swing KITTY

136

VL037 Spring swing TIBBY

136

VL033 Spring swing BRUNO

136

VL034 Spring swing ALEX

138

VL035 Spring swing MOBI

138

VL039 Spring swing WILBUR

144

144

VLI48 See-saw CASPER 140 K103 See-saw TODDLER 2 seats

VL037 Spring swing TIBBY

VL033 Spring swing BRUNO