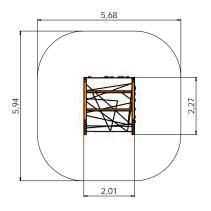

# CLIMBING FRAMES

RS105 Climbing frame RAINBOW

RS116 Climbing frame MONKEY

RS112 Three-part climbing frame VIVO

RS109 Climbing frame START

RS106 Climbing frame MICE

RS115 Climbing frame SPIDERWEB

RS119 Climbing fame HYDRA

RS101 CHEESE WALL

RS105 Climbing frame RAINBOW

RS116 Climbing frame MONKEY

BESTSELLER

RS112 Three-part climbing frame VIVO

RS109 Climbing frame START

RS106 Climbing frame MICE

RS115 Climbing frame SPIDERWEB

+ 6-12 2,15m 2,24m 4,18m 1,92m

RS107 Climbing frame SPIDERS

RS117 Climbing frame TWIST

RS108 Climbing frame ATHLETES

RS114 Climbing frame HEXAGON (indoor)

RS110 Climbing frame HEXAGON

RS101 CHEESE WALL

RS111 Climbing frame LADDER