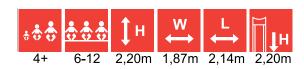

## **LEGEND**

height of structure

width of structure

length of structure

max. fall height

recommended age of users

for simultaneous use by several children

wheelchair access