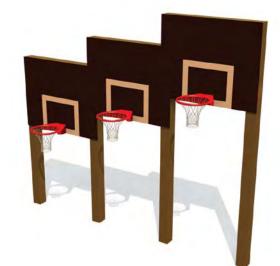

202

VTVK20 Outdoor Fitness (incl.different items)

202

KPK01 Basketball construction for children

20

KPK05 Basketball construction TEDDY BEAR

20

KPKR02 Urban basketball ring with chain-net

203

KPK04 Basketball construction for children

Ball III

MFS002 Multifunctional Arena metal 21x13m

KPK02 Basketball construction for adults

VTVK20 Outdoor Fitness (incl.different items)

KPK01 Basketball construction for children

KPK04 Basketball construction for children

KPK05 Basketball construction TEDDY BEAR

KPKR02 Urban basketball ring with chain-net

KPK03 Basketball construction with 3 rings TRIO

KPKL01 Backboard and a ring (nylon net)