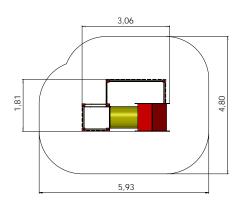

6,50 0<u>G</u>,1

1+ 4-8 2,17m 1,81m 3,06m 0,20m

MM403 Playhouse BUFFET with terrace

LMK003-1 Play Centre BABY

MM114 Playhouse WIGWAM

MM102 LOCOMOTIVE

÷ ÷ ÷ † H W L H H 1+ 4-8 2,90m 3,57m 8,09m 0,95m

MM103 Playtrain GALAXY EXPRESS