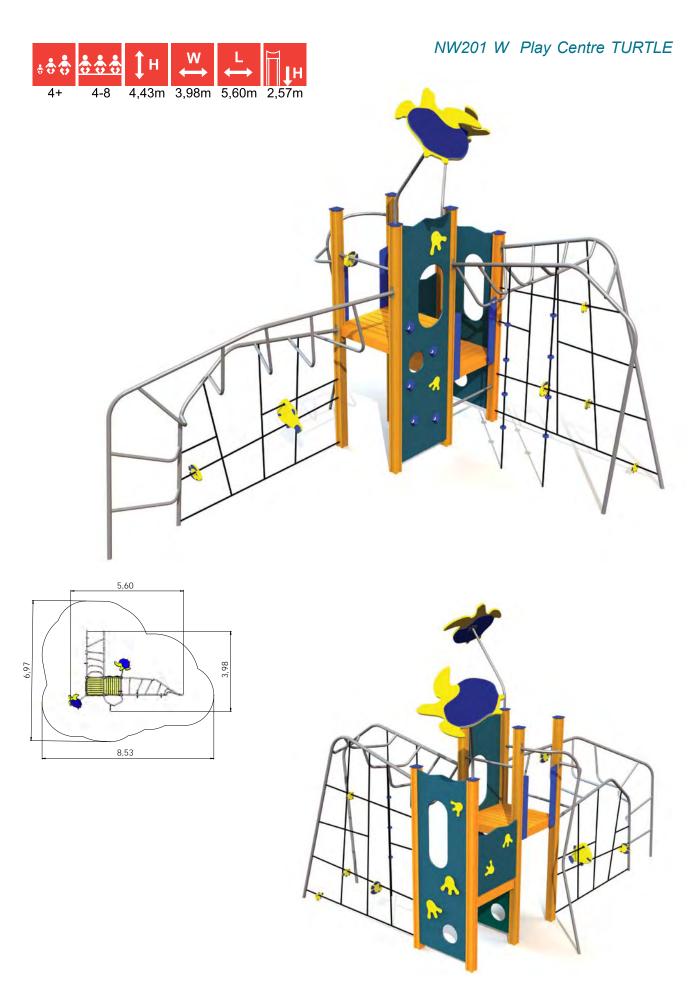

The Nature World is combined of three product ranges. The Forest World range is characterised by colourful butterflies which bring joy to those wandering on forest tracks in the summer. The Water World playgrounds inspired by the diverse and mystical underwater world feature interesting aquatic creatures. The Pirate World range offers excitement and challenges for each adventurer to put himself/herself to the test!

The Nature World range is designed to foster the children's dreams, inspire them to perceive, explore and question, develop their stamina, sense of balance and mobility, and offer unlimited joy of playing. The products come in colours which are just as lively and joyful as the children on our playgrounds.