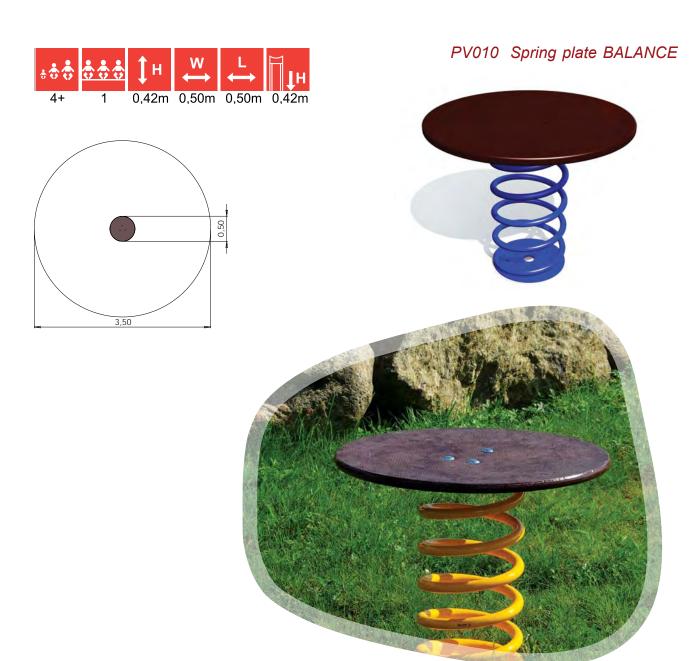

189

PLP13 Spring beam

18

PLP14 Spinning beam

19

RS113 Bridge on chains

PV010 Spring plate BALANCE

TSV002 Parallel bars

TSV011 Outdoor exercise complex 2

PV011 Spring plate BALANCE with handles

TSV003 Push-up bars

TKR001-1 Balance track 1

RK01 Trapeze of one height

TSV004 Abdominal training equipment

TKR001-2 Balance track 2