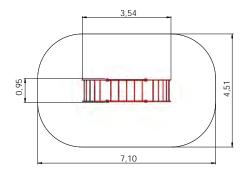

## 4+ 4-8 3,76m 0,95m 4,21m 1,92m

LM001 Slide TIM

LM207 Slide BEN

1+ 3-6 2,85m 0,95m 4,71m 1,55m

LM207S Slide ANN

LM214 Play Centre HARRY

LM214-1 Slide HARDY

5-10 2,70m 2,60m 4,20m 0,95m

# LM218 Play Centre INGRID

3,76m 0,95m 4,21m 1,92m