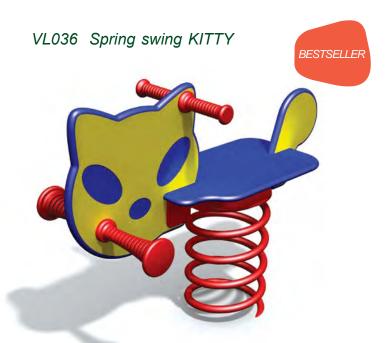

# **SWINGS**

SPR100-1 Tarzan's track with platform

2,46m 3,76m 25-50m

VL036 Spring swing KITTY

136

VL037 Spring swing TIBBY

136

VL033 Spring swing BRUNO