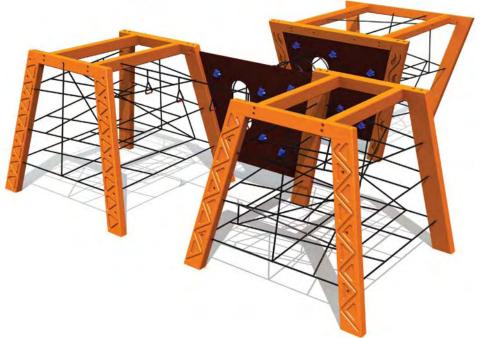

urable laminated timber and it has been awarded the relevant quality certificates. Posts of laminated timber decorated with different ornaments are joined together using the innovative mortise joint. The cross-section of the posts is 100mm x 236mm and the nets between them ae made of extremely durable 16mm steel rope designed for climbing which is coated with polyester and features plastic joints. The climbing wall with climbing rocks is amde of waterproof birch plywood. The products are concreted to the ground using metal fittings. For the purpose of safety, it is recommended to use sand or rubber mats beneath the playground facilities.





AM013

# **AMAZON**



**AMK001** 



AML003



























AM002



AM003



# **AMAZON**











# **AMAZON**













AM011















7-14 2,00m 6,65m 10,52m 2,00m









# **AMAZON**

























The Nature World range allows children to see the beauty of the surrounding nature through play. Details which might be overlooked due to the hasty daily routine play an important role in our new product ranges inspiring the children to perceive and discover. The products in this range are perfect for bigger children who are not afraid of testing themselves - however, also smaller adventurers can feel safe on these playgrounds.

The Nature World is combined of three product ranges. The Forest World range is characterised by colourful butterflies which bring joy to those wandering on forest tracks in the summer. The Water World playgrounds inspired by the diverse and mystical underwater world feature in