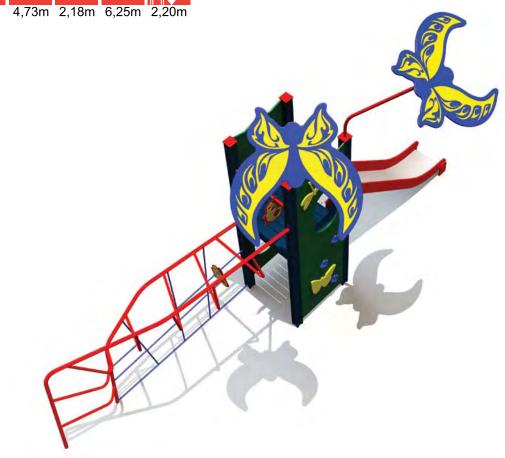

## FOREST WORLD RANGE

The products of this range resemble a walk on a forest track where you notice something new and interesting on every step - be it on the ground or in the air. Small but important details which you see only when you take the time to look. Colourful butterflies whose amazing beauty brings a smile. A walk on a forest track is like a thrilling exploration trip for the smaller ones — our product range inspired by nature offers the same kind of joy and excitement. Discover our Forest World!

The products of this range consist of climbing nets, tracks, walls and ladders of various level of difficulty where both smaller and more cautious as well as bigger and more bolder adventurers can experience the joy from exceeding their limits. Playgrounds with a slide continuously add pace to the game and the wonderful butterflies extending their wings above the children's heads make their fantasy fly!

The names of the playgrounds of this range are inspired by all the emotions and qualities which characterise an unforgettable trip on a thrilling forest track. The children experience all this on the Forest World playgrounds!