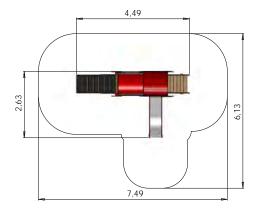

6,50 0<u>G</u>,1

1+ 4-8 2,17m 1,81m 3,06m 0,20m

MM403 Playhouse BUFFET with terrace

LMK003-1 Play Centre BABY

MM114 Playhouse WIGWAM

MM102 LOCOMOTIVE

÷ ÷ ÷ † H W L H H 1+ 4-8 2,90m 3,57m 8,09m 0,95m

MM103 Playtrain GALAXY EXPRESS