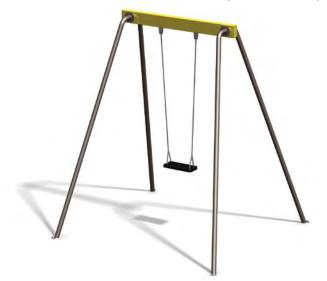

KRK2 Swing set with seat, 2 chains, 2 fixings

K003 Swing construction BABY BIRD 1 place (without seat)

2,56

K001 Swing construction BABY BIRD 2 places (without seats)

1+ 2 2,53m 2,56m 3,62m 1,35m

K005 Swing construction BELL-FLOWER 1 place (without seat)