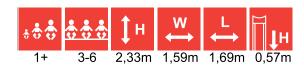

## **LEGEND**

height of structure

width of structure

length of structure

max. fall height

recommended age of users

for simultaneous use by several children

wheelchair access

6,50 0<u>G</u>,1

1+ 4-8 2,17m 1,81m 3,06m 0,20m

MM403 Playhouse BUFFET with terrace

LMK003-1 Play Centre BABY

MM114 Playhouse WIGWAM

MM102 LOCOMOTIVE

÷ ÷ ÷ † H W L H H 1+ 4-8 2,90m 3,57m 8,09m 0,95m

MM103 Playtrain GALAXY EXPRESS