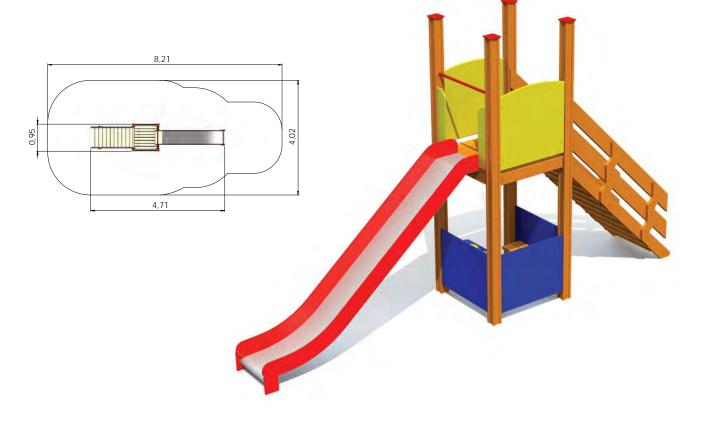

## 4+ 4-8 3,76m 0,95m 4,21m 1,92m

LM001 Slide TIM

LM207 Slide BEN

1+ 3-6 2,85m 0,95m 4,71m 1,55m

LM207S Slide ANN

LM214 Play Centre HARRY

LM214-1 Slide HARDY

5-10 2,70m 2,60m 4,20m 0,95m