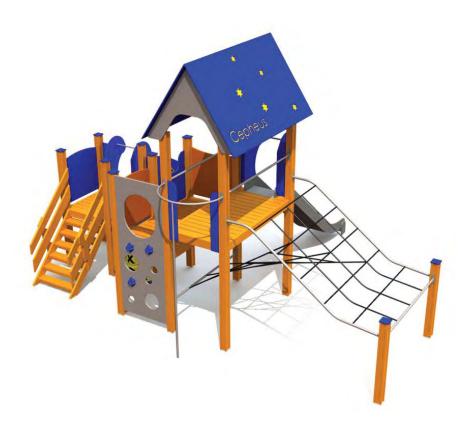

ce? What does the Ursa Major carry? Where do UFOs live? Does the time machine exist? What is my Zodiac sign? The children's questions never end, but seeking answers to these questions together is juts as educational and exciting as the products in our Zodiac range.

The Zodiac range fuels their dreams and the same sparkle-eyed kid climbing on the net, racing down the slide or exploring the world through an illuminator just might be a future astronaut or astronomer.







Z006 Playhouse LEO



Z002 Play Centre CEPHEUS



K002 Z Swing CROX



**Z003 Play Centre URSA MINOR** 



LK20 Z Sandbox BLACK HOLE



Z004 Play Centre LACERTA

49



Z007 Play Centre CANES VENATICI



Z005 Playhouse LEO MINOR





## **ZODIAC**

## Z001 Play Centre URSA MAJOR











## Z002 Play Centre CEPHEUS







## **ZODIAC**





## Z004 Play Centre LACERTA







## **ZODIAC**



## Z005 Playhouse LEO MINOR





Z006 Playhouse LEO





## ZODIAC



LK20 Z Sandbox BLACK HOLE





## MULTI ACTIVITY EQUIPMENT







ACTIVITY PANELS



LM004 Slide MIA



LM002 Slide ANN



LM208-1 SEASONS- 4 different colour options



LM011 Slide DAN



LM207 Slide BEN

67



LM020 Slide SHELL



LM014 Slide ALF



LM207S Slide ANN

67



LM021 Slide BEAVER



LM001 Slide TIM



LM211 Play Centre PAUL

68



LM007 Slide ELO



LM201 Slide EMMA



LM210 Play Centre MONA

69





LM200 Slide LARS 64 LM003



LM003 Play Centre JACOB

70





LM010 Play Centre BRITA



LM218 Play Centre INGRID





LM214-1 Slide HARDY



LM005 Play Centre OSCAR



LM102 Play Centre JOHANNA



LM006 Play Centre LAURA



LM103 Play Cen