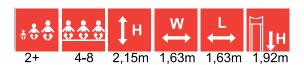

## **LEGEND**

height of structure

width of structure

length of structure

max. fall height

recommended age of users

for simultaneous use by several children

wheelchair access

# **AMAZON**

AM011

7-14 2,00m 6,65m 10,52m 2,00m