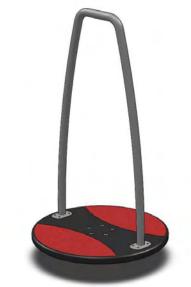

## CAROUSELS

### **CAROUSELS**

KM008 Carousel ROCKET

KM001 Carousel SUN WHEEL

#### **CAROUSELS**

KM012 Carousel EUROPE

0.80

3,80

KM011 Carousel MOBILE

KM010 Carousel MOBILE with handles

KM009 Carousel SATELLITE

KM008 Carousel ROCKET

# **CAROUSELS**

KM002 Carousel MOON CIRCLE

KM001 Carousel SUN WHEEL

PVP10 Spiral beam SNAKE

188

PLP11 Beam

10

PLP12 Beam with slope