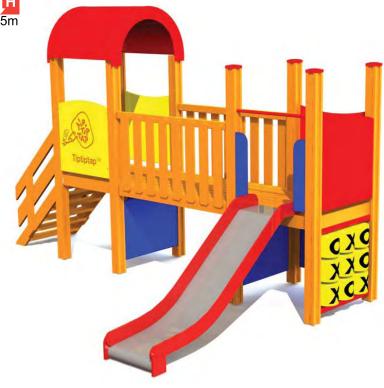

## MULTI ACTIVITY EQUIPMENT

ACTIVITY PANELS

LM004 Slide MIA

LM002 Slide ANN

LM208-1 SEASONS- 4 different colour options

LM011 Slide DAN

LM207 Slide BEN

67

LM020 Slide SHELL

LM014 Slide ALF

LM207S Slide ANN

67

LM021 Slide BEAVER

LM001 Slide TIM

LM211 Play Centre PAUL

68

LM007 Slide ELO

LM201 Slide EMMA

LM210 Play Centre MONA

69

LM200 Slide LARS 64 LM003

LM003 Play Centre JACOB

70

LM010 Play Centre BRITA

LM218 Play Centre INGRID

LM214-1 Slide HARDY

LM005 Play Centre OSCAR

LM102 Play Centre JOHANNA

LM006 Play Centre LAURA

LM103 Play Centre ROBERT

LM213 Slide DANIEL

LM209 Play Centre OLIVER

LM101 Play Centre MARCUS

LM203 Play Centre RICHARD

LM202 Play Centre MARIA

LM100 Play Centre REGINA

LM217 Play Centre HARALD

LM009 Play Centre ANETE

LM219 Play Centre CONRAD

LM204 Play Centre RAYMOND

LM208-1 Play Centre ALEXANDRA

LM300-4 Multi Activity Centre OLD TOWN Maxi

LM220 Play Centre HERMANN

LM310 Play Centre ELISABETH

LM300-5 Multi Activity Centre OLD TOWN Midi

LM205 Play Centre REBECCA

LM215 Play Centre LINCOLN

LM300-2 Multi Activity Centre HARBOUR Midi

LM300-1 Multi Activity Centre HARBOUR Maxi

LM212 Play Centre ANNABEL

LM300-6 Multi Activity Centre OLD TOWN Mini

To further add diversity to our products we created a wide range of activity panels which make the playgrounds even more fascinating for children. The development-oriented activity panels create playful situations to teach children to calculate, solve puzzles, learn shapes, learn to tell time etc. This trains their memory, logical thinking and attentiveness. Learning has never been so simple and fun!