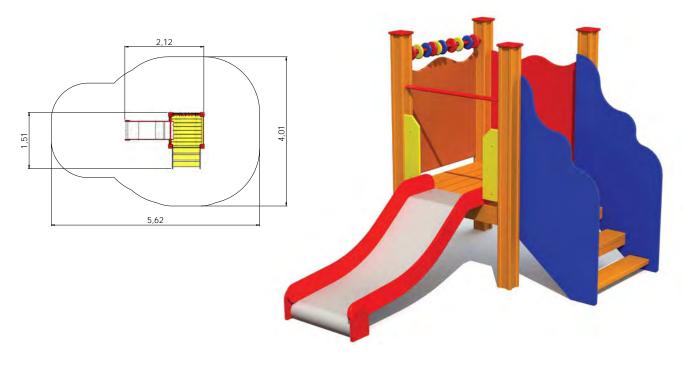

## MULTI ACTIVITY EQUIPMENT

ACTIVITY PANELS

LM004 Slide MIA

LM002 Slide ANN

LM208-1 SEASONS- 4 different colour options

LM011 Slide DAN

LM207 Slide BEN

67