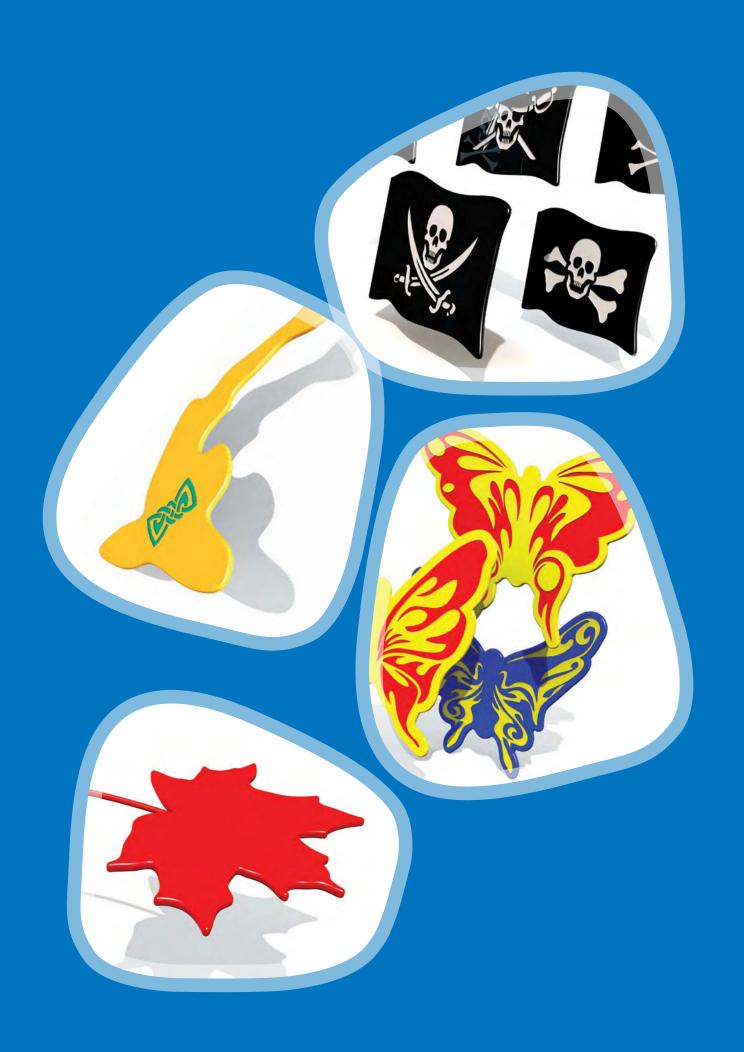

The Nature World is combined of three product ranges. The Forest World range is characterised by colourful butterflies which bring joy to those wandering on forest tracks in the summer. The Water World playgrounds inspired by the diverse and mystical underwater world feature interesting aquatic creatures. The Pirate World range offers excitement and challenges for each adventurer to put himself/herself to the test!

## FOREST WORLD RANGE

The products of this range resemble a walk on a forest track where you notice something new and interesting on every step - be it on the ground or in the air. Small but important details which you see only when you take the time to look. Colourful butterflies whose amazing beauty brings a smile. A walk on a forest track is like a thrilling exploration trip for the smaller ones — our product range inspired by nature offers the same kind of joy and excitement. Discover our Forest World!

## PIRATE WORLD RANGE

Defying wind and storm, disregarding treacherous rocks and dangers, searching for major treasures – this is how some famous pirates who still inspire books or movies have secured their place in history. Our Pirate World range features those thrilling stories and allows every small daredevil to feel just like a fearless captain of a pirate ship!