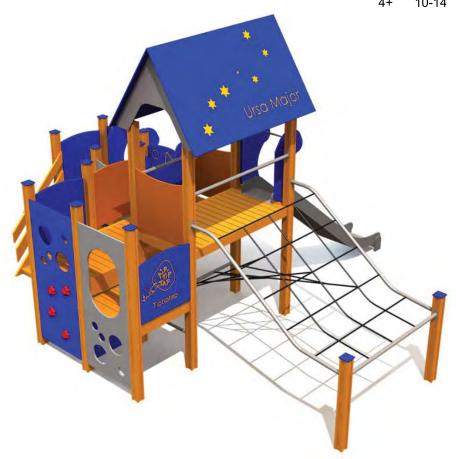

e Moon wax and wane? How big is outer space? What does the Ursa Major carry? Where do UFOs live? Does the time machine exist? What is my Zodiac sign? The children's questions never end, but seeking answers to these questions together is juts as educational and exciting as the products in our Zodiac range.

The Zodiac range fuels their dreams and the same sparkle-eyed kid climbing on the net, racing down the slide or exploring the world through an illuminator just might be a future astronaut or astronomer.







Z006 Playhouse LEO



Z002 Play Centre CEPHEUS



K002 Z Swing CROX



**Z003 Play Centre URSA MINOR** 



LK20 Z Sandbox BLACK HOLE



Z004 Play Centre LACERTA

49



Z007 Play Centre CANES VENATICI



Z005 Playhouse LEO MINOR





## **ZODIAC**

## Z001 Play Centre URSA MAJOR











## Z002 Play Centre CEPHEUS







## **ZODIAC**





## Z004 Play Centre LACERTA







## **ZODIAC**



## Z005 Playhouse LEO MINOR





Z006 Playhouse LEO





## ZODIAC



LK20 Z Sandbox BLACK HOLE





## MULTI ACTIVITY EQUIPMENT







ACTIVITY PANELS



LM004 Slide MIA



LM002 Slide ANN



LM208-1 SEASONS- 4 different colour options



LM011 Slide DAN



LM207 Slide BEN

67



LM020 Slide SHELL



LM014 Slide ALF



LM207S Slide ANN

67



LM021 Slide BEAVER



LM001 Slide TIM



LM211 Play Centre PAUL

68



LM007 Slide ELO



LM201 Slide EMMA



LM210 Play Centre MONA

69





LM200 Slide LARS 64 LM003



LM003 Play Centre JACOB

70





LM010 Play Centre BRITA



LM218 Play Centre INGRID





LM214-1 Slide HARDY



LM005 Play Centre OSCAR



LM102 Play Centre JOHANNA