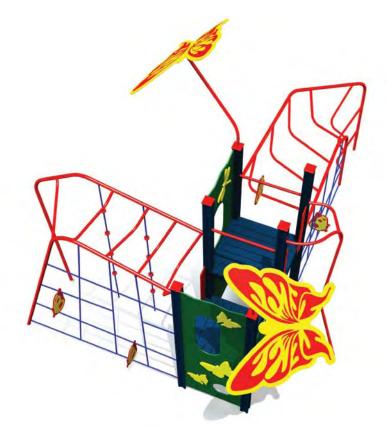

The Nature World is combined of three product ranges. The Forest World range is characterised by colourful butterflies which bring joy to those wandering on forest tracks in the summer. The Water World playgrounds inspired by the diverse and mystical underwater world feature interesting aquatic creatures. The Pirate World range offers excitement and challenges for each adventurer to put himself/herself to the test!

## FOREST WORLD RANGE

The products of this range resemble a walk on a forest track where you notice something new and interesting on every step - be it on the ground or in the air. Small but important details which you see only when you take the time to look. Colourful butterflies whose amazing beauty brings a smile. A walk on a forest track is like a thrilling exploration trip for the smaller ones — our product range inspired by nature offers the same kind of joy and excitement. Discover our Forest World!

The products of this range consist of climbing nets, tracks, walls and ladders of various level of difficulty where both smaller and more cautious as well as bigger and more bolder adventurers can experience the joy from exceeding their limits. Playgrounds with a slide continuously add pace to the game and the wonderful butterflies extending their wings above the children's heads make their fantasy fly!

The names of the playgrounds of this range are inspired by all the emotions and qualities which characterise an unforgettable trip on a thrilling forest track. The children experience all this on the Forest World playgrounds!