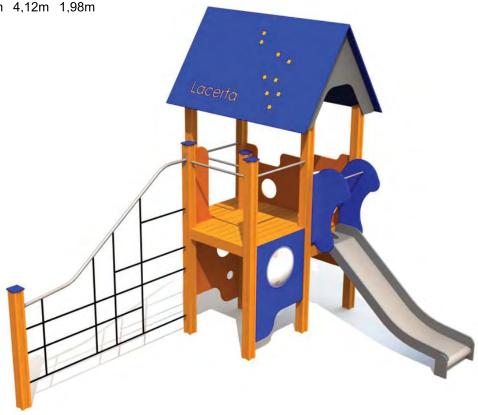

live? Does the time machine exist? What is my Zodiac sign? The children's questions never end, but seeking answers to these questions together is juts as educational and exciting as the products in our Zodiac range.

The Zodiac range fuels their dreams and the same sparkle-eyed kid climbing on the net, racing down the slide or exploring the world through an illuminator just might be a future astronaut or astronomer.







Z006 Playhouse LEO



Z002 Play Centre CEPHEUS



K002 Z Swing CROX



**Z003 Play Centre URSA MINOR** 



LK20 Z Sandbox BLACK HOLE



Z004 Play Centre LACERTA

49



Z007 Play Centre CANES VENATICI



Z005 Playhouse LEO MINOR





## **ZODIAC**

## Z001 Play Centre URSA MAJOR











## Z002 Play Centre CEPHEUS







## **ZODIAC**





## Z004 Play Centre LACERTA







## **ZODIAC**



## Z005 Playhouse LEO MINOR





Z006 Playhouse LEO





## ZODIAC



LK20 Z Sandbox BLACK HOLE





## MULTI ACTIVITY EQUIPMENT







ACTIVITY PANELS



LM004 Slide MIA



LM002 Slide ANN



LM208-1 SEASONS- 4 different colour options



LM011 Slide DAN



LM207 Slide BEN

67



LM020 Slide SHELL



LM014 Slide ALF



LM207S Slide ANN

67



LM021 Slide BEAVER



LM001 Slide TIM



LM211 Play Centre PAUL

68



LM007 Slide ELO



LM201 Slide EMMA



LM210 Play Centre MONA

69





LM200 Slide LARS 64 LM003



LM003 Play Centre JACOB

70





LM010 Play Centre BRITA



LM218 Play Centre INGRID





LM214-1 Slide HARDY



LM005 Play Centre OSCAR



LM102 Play Centre JOHANNA



LM006 Play Centre LAURA



LM103 Play Centre ROBERT



LM213 Slide DANIEL



LM209 Play Cen