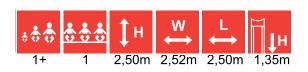

## **LEGEND**

height of structure

width of structure

length of structure

max. fall height

recommended age of users

for simultaneous use by several children

wheelchair access