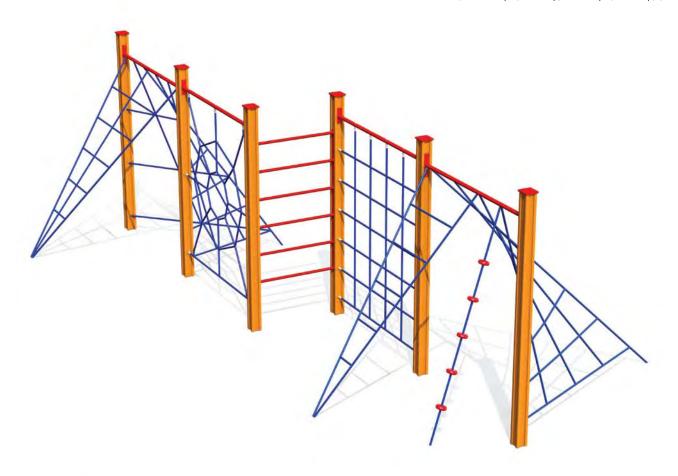

# CLIMBING FRAMES

RS105 Climbing frame RAINBOW

RS116 Climbing frame MONKEY

RS112 Three-part climbing frame VIVO

RS109 Climbing frame START

RS106 Climbing frame MICE

RS115 Climbing frame SPIDERWEB

RS119 Climbing fame HYDRA

RS101 CHEESE WALL

RS105 Climbing frame RAINBOW

RS116 Climbing frame MONKEY

BESTSELLER

RS112 Three-part climbing frame VIVO

RS109 Climbing frame START

RS106 Climbing frame MICE

RS115 Climbing frame SPIDERWEB

+ 6-12 2,15m 2,24m 4,18m 1,92m

RS107 Climbing frame SPIDERS

RS117 Climbing frame TWIST

RS108 Climbing frame ATHLETES

RS114 Climbing frame HEXAGON (indoor)

RS110 Climbing frame HEXAGON

RS101 CHEESE WALL

RS111 Climbing frame LADDER