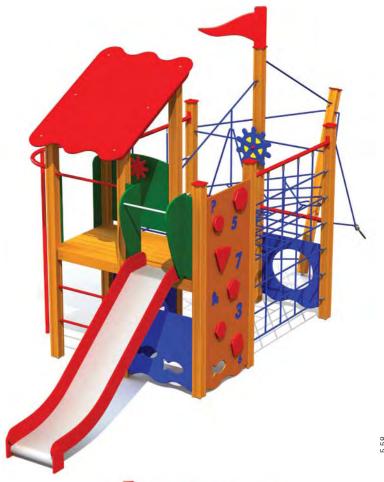

MM112 Playbus BUS



MM121 Playboat UKU







IPK103 Seat and play table SNAIL











IPK102 Two-sided seat SNAIL



LKA001 Box for toys



MM130 Playcar EMERGENCY



IPK202 Two-sided seat CROCO









# MM301 Playhouse APPLE



7-14 1,76m 2,36m 3,17m 0,40m

MM302 Playhouse APPLE with BUSHES





1-3 1,76 m 0,98m 1,21m 0,15m



MM001 Playhouse KIOSK



MM400 Playhouse BUFFET



MM401 Playhouse BUFFET 2



MM402 Playhouse with slope BUFFET 3

















6,50 0<u>G</u>,1

1+ 4-8 2,17m 1,81m 3,06m 0,20m







MM403 Playhouse BUFFET with terrace



LMK003-1 Play Centre BABY



MM114 Playhouse WIGWAM





MM102 LOCOMOTIVE





÷ ÷ ÷ † H W L H H 1+ 4-8 2,90m 3,57m 8,09m 0,95m

MM103 Playtrain GALAXY EXPRESS





1+ 8-16 2,33m 4,68m 7,45m 0,95m





MM116 Playship CAPTAIN DRUM























MM112 Playbus BUS









MM111 Playcar MERCEDES























#### MM110 Playcar POLICE



MM113 Playcar AMBULANCE



MM130 Playcar EMERGENCY





















#### IPK203 Seat and play table CROCO





IPK101 Two-sided seat SNAIL





IPK201 Two-sided seat CROCO



IPK102 Two-sided seat of different heights SNAIL





IPK202 Two-sided seat CROCO









IPR802 Set for a group of children CROCO



IPL602 Table (oval)





IPL601 Table (round)



LKA001 Box for toys





TAH001 Blackboard





## SANDBOXES









LK16, LK20, LK30, LK63 Sandboxes



LKV001 Sandbox shade FLOWER

175



LK01 Sandboxes on legs



LKL001 Flower-shaped sandbox table

17



LK006 Sandbox HEXAGON



LKLP01 Table and seats for sandboxes

175



LK004 Sandbox SQUARE



LKP001 Rounde