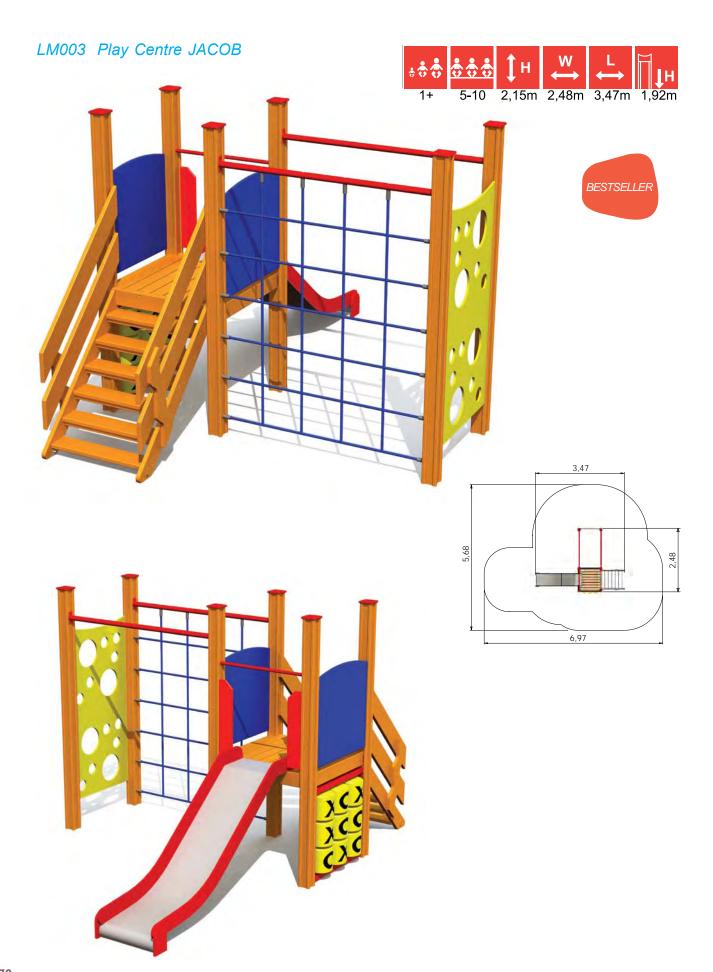

LM007 Slide ELO

LM201 Slide EMMA

LM210 Play Centre MONA

69

LM200 Slide LARS 64 LM003

LM003 Play Centre JACOB

70

LM010 Play Centre BRITA