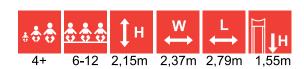

+ 6-12 2,15m 2,24m 4,18m 1,92m

RS107 Climbing frame SPIDERS

RS117 Climbing frame TWIST

RS108 Climbing frame ATHLETES

RS114 Climbing frame HEXAGON (indoor)

RS110 Climbing frame HEXAGON

RS101 CHEESE WALL

RS111 Climbing frame LADDER