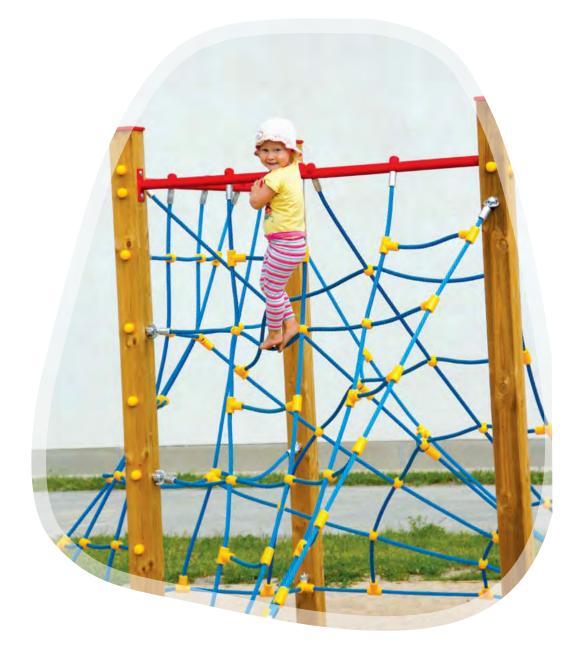

+ 6-12 2,15m 2,24m 4,18m 1,92m

RS107 Climbing frame SPIDERS

RS117 Climbing frame TWIST

RS108 Climbing frame ATHLETES

RS114 Climbing frame HEXAGON (indoor)

RS110 Climbing frame HEXAGON

RS101 CHEESE WALL

RS111 Climbing frame LADDER