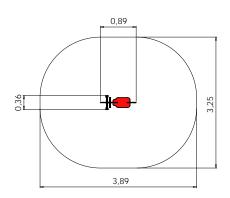

AGLE 2 places (without seats)







K112 Swing conctruction CONDOR 2 places (without seats)





# **SWINGS**













KRK1 Baby cradle seat, 2 chains, 2 fixings



KRK11 Rope swing set BIRD NEST 1,0 KRK15 Rope swing set BIRD NEST 1,2



KRK14 Tyre swing set, plastic covered chains 2 fixings



# **SWINGS**

SPR100-1 Tarzan's track with platform





2,46m 3,76m 25-50m









VL036 Spring swing KITTY

136



VL037 Spring swing TIBBY

136



VL033 Spring swing BRUNO

136



VL034 Spring swing ALEX

138



VL035 Spring swing MOBI

138



VL039 Spring swing WILBUR

144



144

VLI48 See-saw CASPER 140 K103 See-saw TODDLER 2 seats



VL037 Spring swing TIBBY



VL033 Spring swing BRUNO















# RING SWINGS SEE-SAN



VL034 Spring swing ALEX



VL035 Spring swing MOBI



















3,85









VL049 Spring swing SPEEDY



VL038 Spring swing CORA



VLI45 Spring swing BEETLE









VLI47 Spring swing PONY















VLI44 Spring swing FLOWER (4-seats)





VLI49 Spring swing DUO



2+ 2 0,59m 0,37m 1,10m 1,00m



VL9008 TUBE with springs







# RING SWINGS SEE-SAV



K103 See-saw TODDLER 2 seats



K104 See-saw TODDLER 4 seats



K105 See-saw TODDLER 2 seats with backrest





















LAB001 LABYROOM L-panel set



MM402 Playhouse with slope BUFFET 3



MM102 LOCOMOTIVE

153



MM301 Playhouse APPLE



MM403 Playhouse BUFFET with terrace



MM103 Playtrain GALAXY EXPRESS

153



MM302 Playhouse APPLE with BUSHES



LMK003-1 Play Centre BABY



LM301 Playship GRANT

153



MM001 Playhouse KIOSK



MM114 Playhouse WIGWAM



MM116 Playship CAPTA