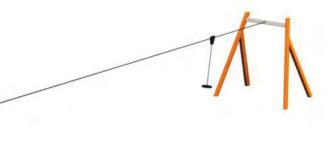

KRK14 Tyre swing set, plastic covered chains

K002 Swing construction BELL-FLOWER

K111 Swing construction EAGLE 2 places

SPR100 Tarzan's track

K112 Swing conctruction CONDOR 2 places

SPR100-1 Tarzan's track with platform

# **SWINGS**

SPR100-1 Tarzan's track with platform

2,46m 3,76m 25-50m

VL036 Spring swing KITTY

136

VL037 Spring swing TIBBY

136

VL033 Spring swing BRUNO