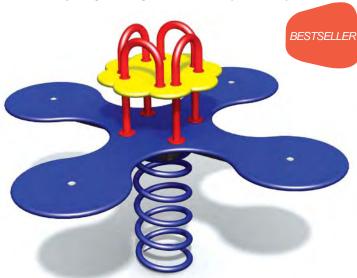

VLI44 Spring swing FLOWER (4-seats)

VLI49 Spring swing DUO

2+ 2 0,59m 0,37m 1,10m 1,00m

VL9008 TUBE with springs