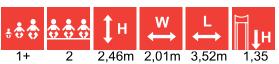

## **LEGEND**

height of structure

width of structure

length of structure

max. fall height

recommended age of users

for simultaneous use by several children

wheelchair access

KRK2 Swing set with seat, 2 chains, 2 fixings

K003 Swing construction BABY BIRD 1 place (without seat)

2,56

K001 Swing construction BABY BIRD 2 places (without seats)

1+ 2 2,53m 2,56m 3,62m 1,35m

K005 Swing construction BELL-FLOWER 1 place (without seat)