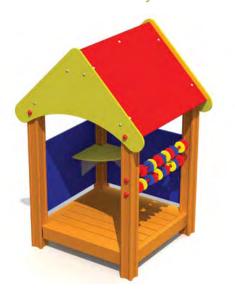

## SANDBOXES

LK16, LK20, LK30, LK63 Sandboxes

LKV001 Sandbox shade FLOWER

175

LK01 Sandboxes on legs

LKL001 Flower-shaped sandbox table

17

LK006 Sandbox HEXAGON

LMK003 Play Centre BABY with sandbox