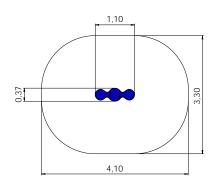

VLI44 Spring swing FLOWER (4-seats)

VLI49 Spring swing DUO

2+ 2 0,59m 0,37m 1,10m 1,00m

VL9008 TUBE with springs