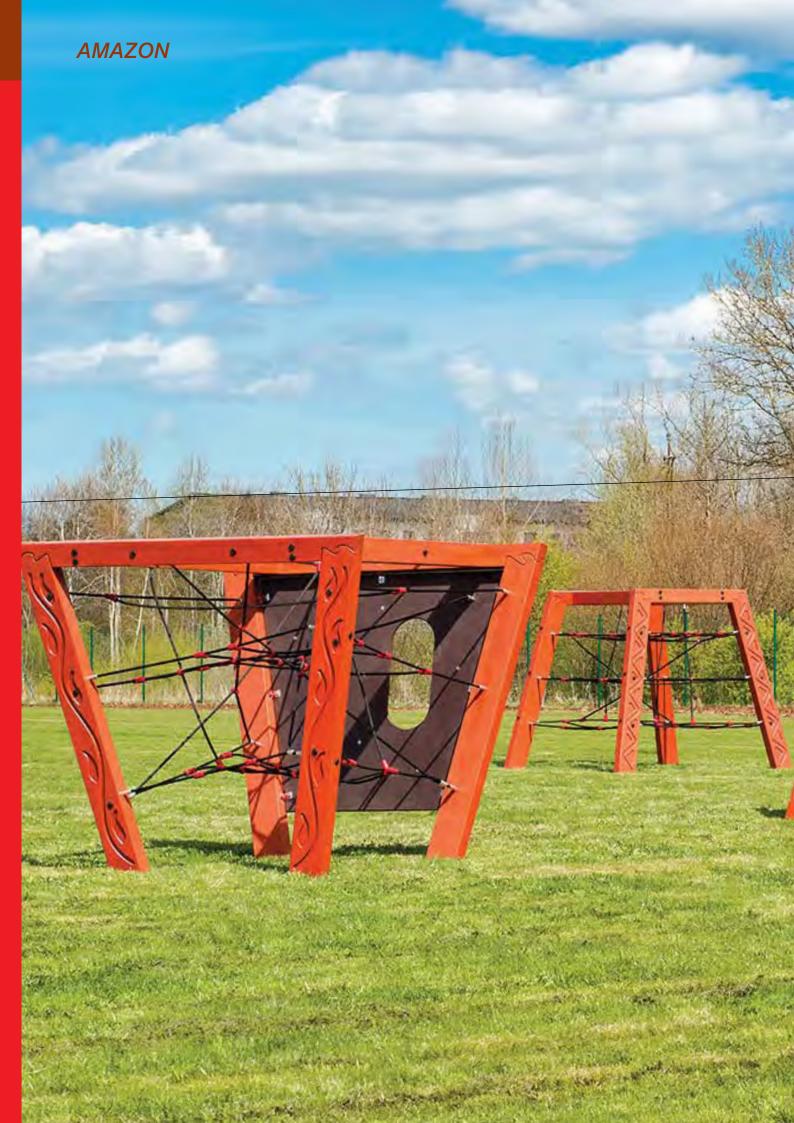

### AMAZON RANGE

This product range inspired by the ornaments of nature people allows the children to embody brave little monkeys who fearlessly tackle new challenges. The Amazon adventure track develops the sense of balance and rhythm in children, enhances their stamina, and generates pure joy every time they manage to exceed their limits.

This range based on the folklore and ornaments of nature people fits both urban and rural environments adding value to every park and yard. Safe and durable climbing nets, walls and ladders as well as swings, slide tunnels and channels invite small adventurers to test themselves. An adventure track tailored to the specific surroundings can be assembled from the different products in the Amazon range according to the customer's request.

Amazon is suitable from the age of 4, but it can offer a multitude of activities to much older children as well.

Materials and installation: The Amazon range is made of durable laminated timber and it has been awarded the relevant quality certificates. Posts of laminated timber decorated with different ornaments are joined together using the innovative mortise joint. The cross-section of the posts is 100mm x 236mm and the nets between them ae made of extremely durable 16mm steel rope designed for climbing which is coated with polyester and features plastic joints. The climbing wall with climbing rocks is amde of waterproof birch plywood. The products are concreted to the ground using metal fittings. For the purpose of safety, it is recommended to use sand or rubber mats beneath the playground facilities.