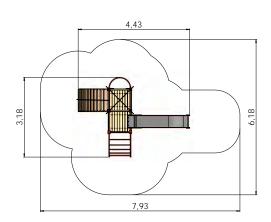

## 4+ 4-8 3,76m 0,95m 4,21m 1,92m

LM001 Slide TIM

LM207 Slide BEN

1+ 3-6 2,85m 0,95m 4,71m 1,55m

LM207S Slide ANN

LM214 Play Centre HARRY

LM214-1 Slide HARDY

5-10 2,70m 2,60m 4,20m 0,95m