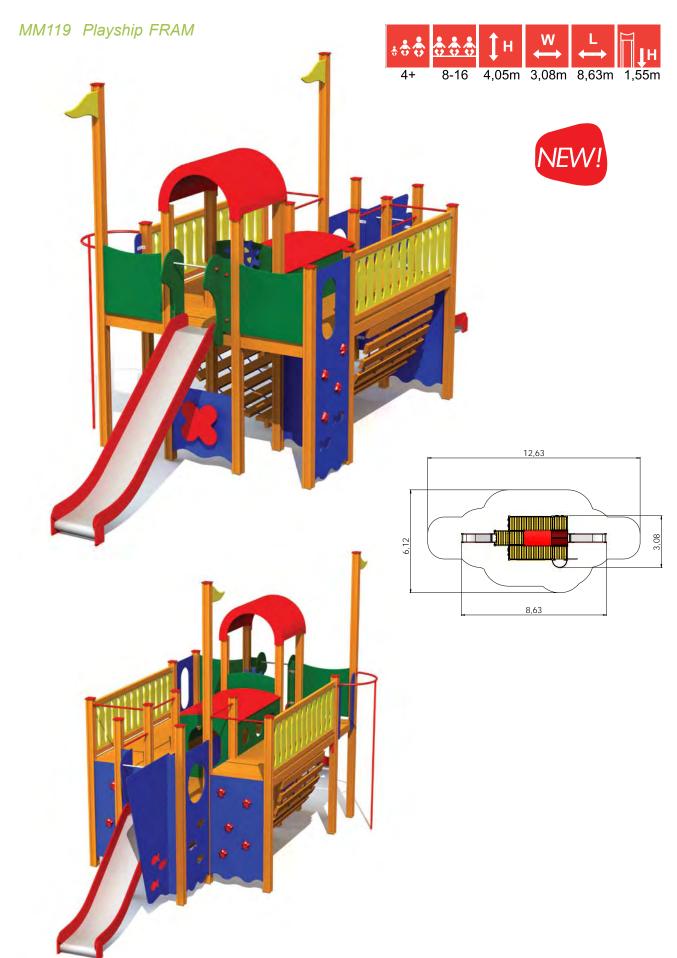

150

MM101-1 Playtrain CHOO-CHOO long

MM118 Playship NOA

MM119 Playship FRAM

MM112 Playbus BUS

MM121 Playboat UKU

IPK103 Seat and play table SNAIL

IPK102 Two-sided seat SNAIL