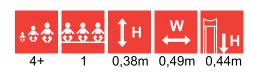

## **LEGEND**

height of structure

width of structure

length of structure

max. fall height

recommended age of users

for simultaneous use by several children

wheelchair access