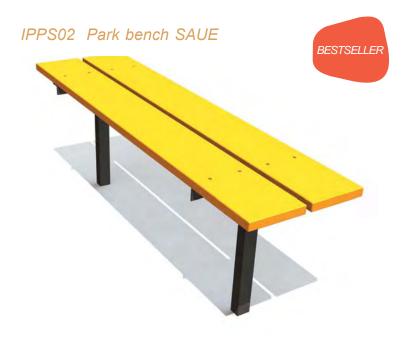

KPK06 Volleyball court posts

KHK01 Long jump box (without sand)

MFS002 Multifunctional Arena metal 21x13m

VP002 Shelter 3x4m (plastic roof and two walls)

IPPS02 Park bench SAUE

214

VP001 Shelter with wooden floor, 3x4m