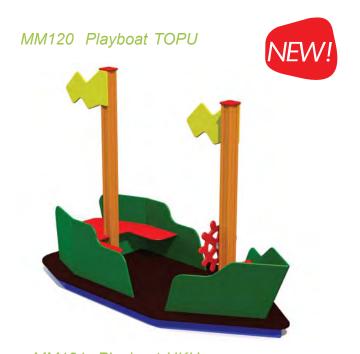

## PIRATE WORLD RANGE

Defying wind and storm, disregarding treacherous rocks and dangers, searching for major treasures – this is how some famous pirates who still inspire books or movies have secured their place in history. Our Pirate World range features those thrilling stories and allows every small daredevil to feel just like a fearless captain of a pirate ship!

The products in the Pirate World range consist of climbing nets, tracks, walls and ladders which develop stamina and sense of balance and where the small pirates boldly overcome all obstacles in their way. Racing down the slides, a true pirate captain defies winds and storms with the skull flag always proudly fluttering above his/her head! Playgrounds of various level of difficulty come in bright colours to support the concept of the Pirate World. Fearless pirate captains on our playgrounds always sail before the wind — you're welcome to step on board!