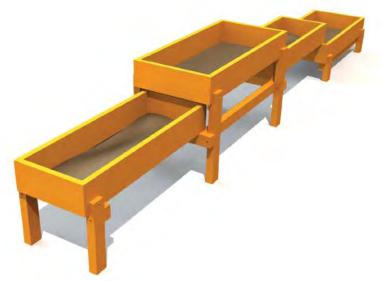

## SANDBOXES

LK16, LK20, LK30, LK63 Sandboxes

LKV001 Sandbox shade FLOWER

175

LK01 Sandboxes on legs

LKL001 Flower-shaped sandbox table

17

LK006 Sandbox HEXAGON

LKLP01 Table and seats for sandboxes

175

LK004 Sandbox SQUARE

LKP001 Rounded bench

176

LMK001 Sandbox 3x3 with little house

LKV10 Sandbox cover

176