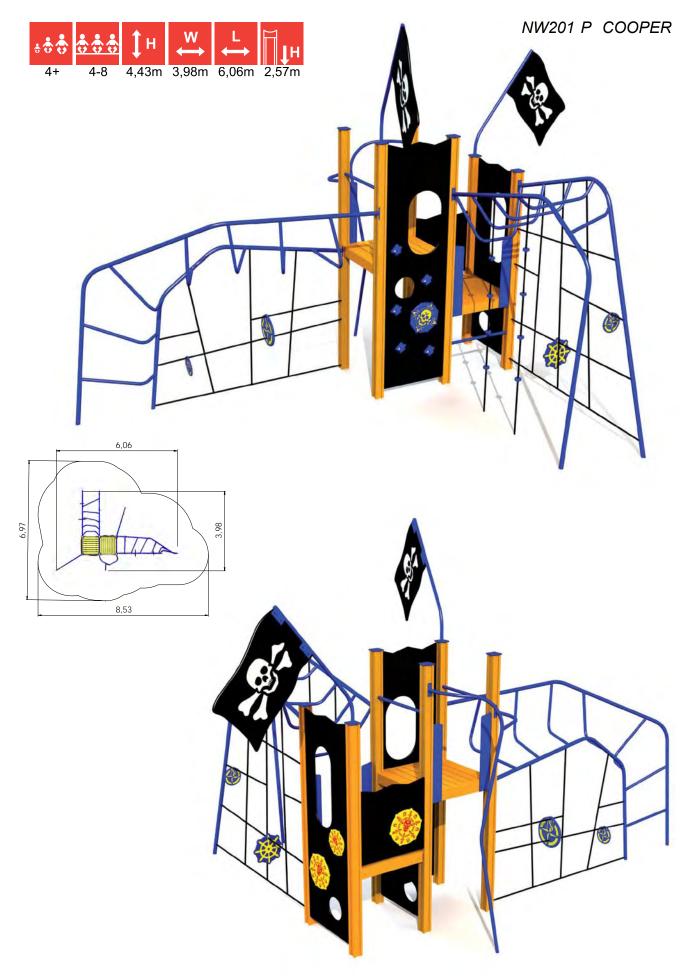

## PIRATE WORLD RANGE

Defying wind and storm, disregarding treacherous rocks and dangers, searching for major treasures – this is how some famous pirates who still inspire books or movies have secured their place in history. Our Pirate World range features those thrilling stories and allows every small daredevil to feel just like a fearless captain of a pirate ship!

The products in the Pirate World range consist of climbing nets, tracks, walls and ladders which develop stamina and sense of balance and where the small pirates boldly overcome all obstacles in their way. Racing down the slides, a true pirate captain defies winds and storms with the skull flag always proudly fluttering above his/her head! Playgrounds of various level of difficulty come in bright colours to support the concept of the Pirate World. Fearless pirate captains on our playgrounds always sail before the wind — you're welcome to step on board!