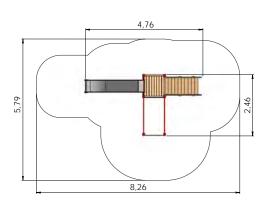

ons -

SUMMER – bright and lively colours characteristic to summer (product in standard colours)

AUTUMN – the colours of the autumn (grey slide channel, yellow timber, black panels and ropes)

WINTER – brisk beauty of the winter (grey slide channel, blue timber, grey and blue panels, black ropes)

SPRING – the miracle of the burgeoning spring (grey slide channel, blue timber, orange panels, black ropes)

A harmonious result is achieved by a colour solution of your taste!



#### LM208-1 SUMMER



#### LM208-1 AUTUMN



LM208-1 WINTER



LM208-1 SPRING















LM011 Slide DAN











LM014 Slide ALF



## 4+ 4-8 3,76m 0,95m 4,21m 1,92m

LM001 Slide TIM

















LM207 Slide BEN







1+ 3-6 2,85m 0,95m 4,71m 1,55m

LM207S Slide ANN











LM214 Play Centre HARRY







LM214-1 Slide HARDY















5-10 2,70m 2,60m 4,20m 0,95m

LM006 Play Centre LAURA















6-12 3,01m 2,89m 5,56m 1,20m

LM209 Play Centre OLIVER





































LM219 Play Centre CONRAD











# LM218 Play Centre INGRID

























3,76m 0,95m 4,21m 1,92m





























# LM212 Play Centre ANNABEL















#### LM310 Play Centre ELISABETH







# LM300-3 Multi Activity Centre HARBOUR Mini 8-16 2,80m 11,13m10,38m 1,55m 14,63



LM300-2 Multi Activity Centre HARBOUR Midi











LM300-6 Multi Activity Centre OLD TOWN Mini







LM300-5 Multi Activity Centre OLD TOWN Midi







# CLIMBING FRAMES







RS105 Climbing frame RAINBOW



RS116 Climbing frame MONKEY



RS112 Three-part climbing frame VIVO



RS109 Clim