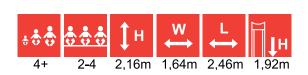

## **LEGEND**

height of structure

width of structure

length of structure

max. fall height

recommended age of users

for simultaneous use by several children

wheelchair access