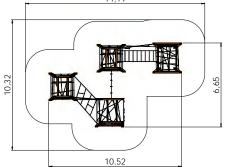

ed the relevant quality certificates. Posts of laminated timber decorated with different ornaments are joined together using the innovative mortise joint. The cross-section of the posts is 100mm x 236mm and the nets between them ae made of extremely durable 16mm steel rope designed for climbing which is coated with polyester and features plastic joints. The climbing wall with climbing rocks is amde of waterproof birch plywood. The products are concreted to the ground using metal fittings. For the purpose of safety, it is recommended to use sand or rubber mats beneath the playground facilities.





AM013

# **AMAZON**



**AMK001** 



AML003



























AM002



AM003



# **AMAZON**











# **AMAZON**













AM011















7-14 2,00m 6,65m 10,52m 2,00m









# **AMAZON**

























The Nature World range allows children to see the beauty of the surrounding nature through play. Details which might be overlooked due to the hasty daily routine play an important role in our new product ranges inspiring the children to perceive and discover. The products in this range are perfect for bigger children who are not afraid of testing themselves - however, also smaller adventurers can feel safe on these playgrounds.

The Nature World is combined of three product ranges. The Forest World range is characterised by colourful butterflies which bring joy to those wandering on forest tracks in the summer. The Water World playgrounds inspired by the diverse and mystical underwater world feature interesting aquatic creatures. The Pirate World