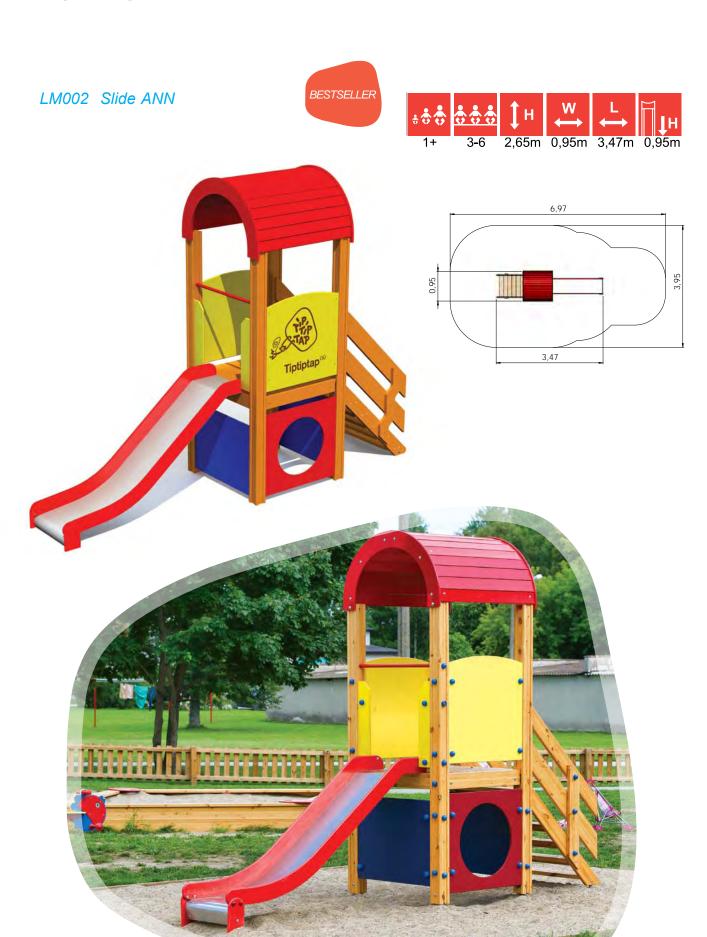

## MULTI ACTIVITY EQUIPMENT

ACTIVITY PANELS

LM004 Slide MIA

LM002 Slide ANN

LM208-1 SEASONS- 4 different colour options

LM011 Slide DAN

LM207 Slide BEN

67

## 4+ 4-8 3,76m 0,95m 4,21m 1,92m

LM001 Slide TIM

LM207 Slide BEN

1+ 3-6 2,85m 0,95m 4,71m 1,55m

LM207S Slide ANN

LM214 Play Centre HARRY

LM214-1 Slide HARDY

5-10 2,70m 2,60m 4,20m 0,95m