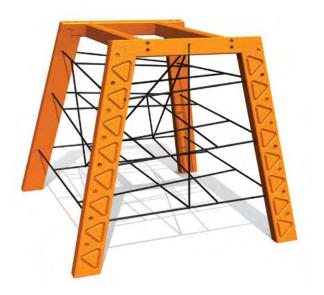

t can offer a multitude of activities to much older children as well.

Materials and installation: The Amazon range is made of durable laminated timber and it has been awarded the relevant quality certificates. Posts of laminated timber decorated with different ornaments are joined together using the innovative mortise joint. The cross-section of the posts is 100mm x 236mm and the nets between them ae made of extremely durable 16mm steel rope designed for climbing which is coated with polyester and features plastic joints. The climbing wall with climbing rocks is amde of waterproof birch plywood. The products are concreted to the ground using metal fittings. For the purpose of safety, it is recommended to use sand or rubber mats beneath the playground facilities.





AM013

# **AMAZON**



**AMK001** 



AML003



























AM002



AM003



# **AMAZON**











# **AMAZON**













AM011















7-14 2,00m 6,65m 10,52m 2,00m









# **AMAZON**

























The Nature World range allows children to see the beauty of the surrounding nature through play. Details which might be overlooked due to the hasty daily routine play an important role in our new product ranges inspiring the children to perceive and discover. The products in this range are perfect for bigger children who are not afraid of testing themselves - however, also smaller adventurers can feel safe on these playgrounds.

The Nature World is combined of three product ranges. The Forest World range is characterised by colourful butterflies which bring joy to those wander