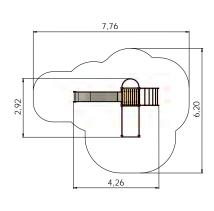

lively colours characteristic to summer (product in standard colours)

AUTUMN – the colours of the autumn (grey slide channel, yellow timber, black panels and ropes)

WINTER – brisk beauty of the winter (grey slide channel, blue timber, grey and blue panels, black ropes)

SPRING – the miracle of the burgeoning spring (grey slide channel, blue timber, orange panels, black ropes)

A harmonious result is achieved by a colour solution of your taste!



#### LM208-1 SUMMER



#### LM208-1 AUTUMN



LM208-1 WINTER



LM208-1 SPRING















LM011 Slide DAN











LM014 Slide ALF



## 4+ 4-8 3,76m 0,95m 4,21m 1,92m

LM001 Slide TIM

















LM207 Slide BEN







1+ 3-6 2,85m 0,95m 4,71m 1,55m

LM207S Slide ANN











LM214 Play Centre HARRY







LM214-1 Slide HARDY















5-10 2,70m 2,60m 4,20m 0,95m

LM006 Play Centre LAURA















6-12 3,01m 2,89m 5,56m 1,20m

LM209 Play Centre OLIVER





































LM219 Play Centre CONRAD











# LM218 Play Centre INGRID

























3,76m 0,95m 4,21m 1,92m





























# LM212 Play Centre ANNABEL















#### LM310 Play Centre ELISABETH







# LM300-3 Multi Activity Centre HARBOUR Mini 8-16 2,80m 11,13m10,38m 1,55m 14,63



LM300-2 Multi Activity Centre HARBOUR Midi











LM300-6 Multi Activity Centre OLD TOWN Mini







LM300-5 Multi Activity Centre OLD TOWN Midi







# CLIMBING FRAMES







RS105 Climbing frame RAINBOW



RS116 Climbing frame MONKEY



RS112 Three-part climbing frame VIVO



RS109 Climbing frame START



RS106 C