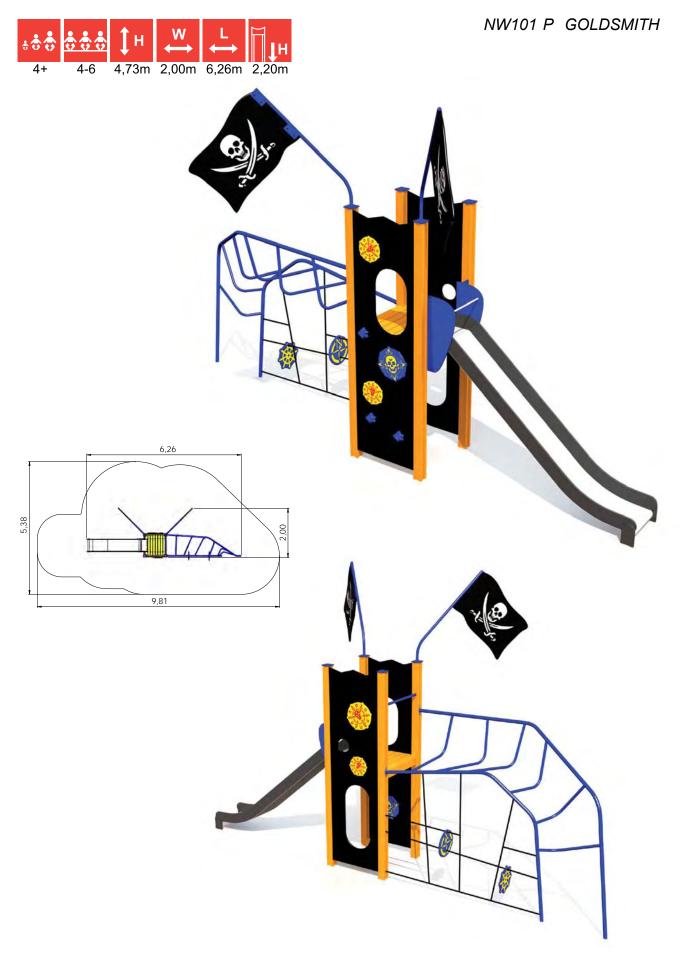

## PIRATE WORLD RANGE

Defying wind and storm, disregarding treacherous rocks and dangers, searching for major treasures – this is how some famous pirates who still inspire books or movies have secured their place in history. Our Pirate World range features those thrilling stories and allows every small daredevil to feel just like a fearless captain of a pirate ship!

The products in the Pirate World range consist of climbing nets, tracks, walls and ladders which develop stamina and sense of balance and where the small pirates boldly overcome all obstacles in their way. Racing down the slides, a true pirate captain defies winds and storms with the skull flag always proudly fluttering above his/her head! Playgrounds of various level of difficulty come in bright colours to support the concept of the Pirate World. Fearless pirate captains on our playgrounds always sail before the wind — you're welcome to step on board!