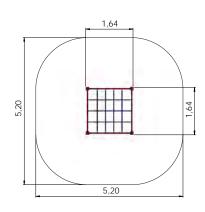

+ 6-12 2,15m 2,24m 4,18m 1,92m

RS107 Climbing frame SPIDERS

RS117 Climbing frame TWIST

RS108 Climbing frame ATHLETES

RS114 Climbing frame HEXAGON (indoor)

RS110 Climbing frame HEXAGON

RS101 CHEESE WALL

RS111 Climbing frame LADDER