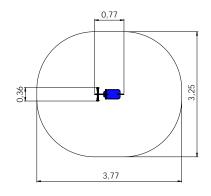

VLI44 Spring swing FLOWER (4-seats)

VLI49 Spring swing DUO

2+ 2 0,59m 0,37m 1,10m 1,00m

VL9008 TUBE with springs