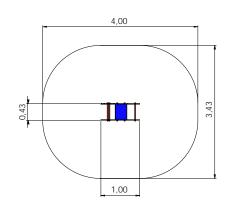

VLI44 Spring swing FLOWER (4-seats)

VLI49 Spring swing DUO

2+ 2 0,59m 0,37m 1,10m 1,00m

VL9008 TUBE with springs