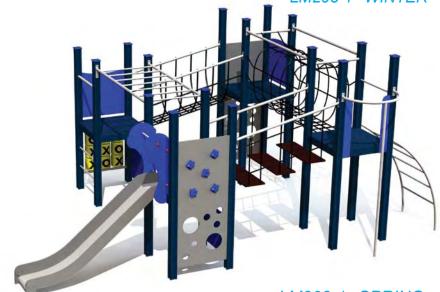

## SEASONS- 4 different colour options

In addition to the standard palette, the products can be supplied in four different colour combinations. Inspired by nature's amazing colour play we have created different colour solutions for our playgrounds based on the four seasons -

SUMMER – bright and lively colours characteristic to summer (product in standard colours)

AUTUMN – the colours of the autumn (grey slide channel, yellow timber, black panels and ropes)

WINTER – brisk beauty of the winter (grey slide channel, blue timber, grey and blue panels, black ropes)