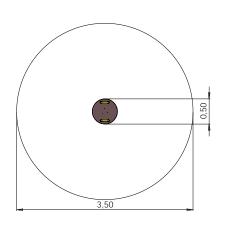

VLI44 Spring swing FLOWER (4-seats)

VLI49 Spring swing DUO

2+ 2 0,59m 0,37m 1,10m 1,00m

VL9008 TUBE with springs