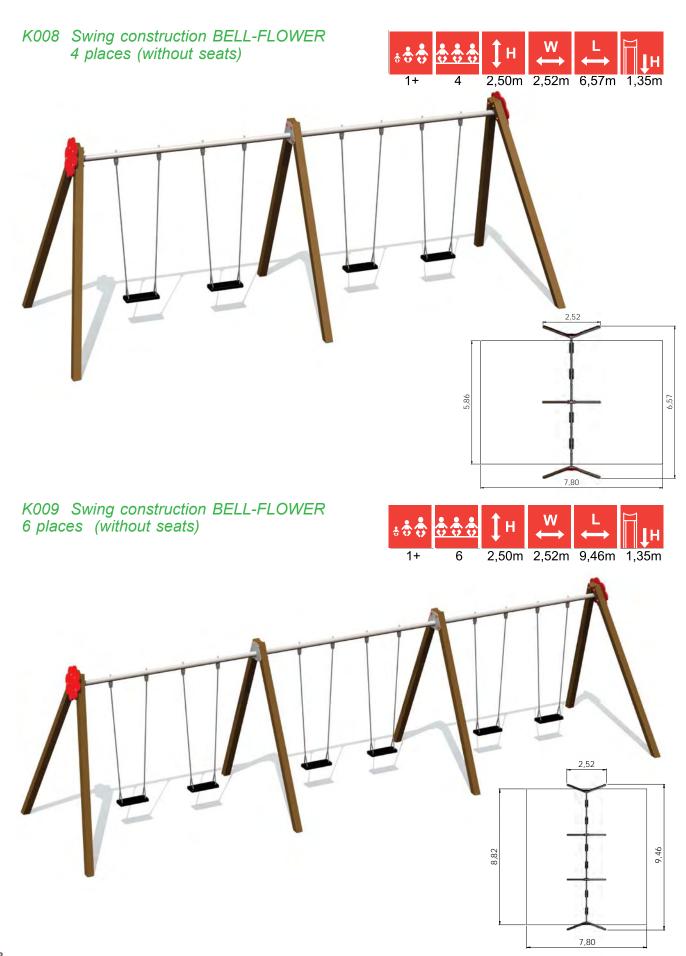

# SWINGS

KRK1 Baby cradle seat, 2 chains, 2 fixings

K001 Swing construction BABY BIRD 2 places

K009 Swing construction BELL-FLOWER 6 places

KRK11, KRK15 Rope swing set BIRD NEST

K110 Swing conctruction EAGLE 1 place

KRK14 Tyre swing set, plastic covered chains

K002 Swing construction BELL-FLOWER

K111 Swing construction EAGLE 2 places

SPR100 Tarzan's track

K112 Swing conctruction CONDOR 2 places

SPR100-1 Tarzan's track with platform