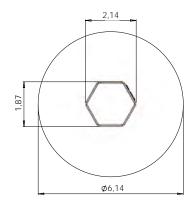

+ 6-12 2,15m 2,24m 4,18m 1,92m

RS107 Climbing frame SPIDERS

RS117 Climbing frame TWIST

RS108 Climbing frame ATHLETES

RS114 Climbing frame HEXAGON (indoor)

RS110 Climbing frame HEXAGON

RS101 CHEESE WALL

RS111 Climbing frame LADDER