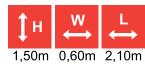

## **LEGEND**

height of structure

width of structure

length of structure

max. fall height

recommended age of users

for simultaneous use by several children

wheelchair access