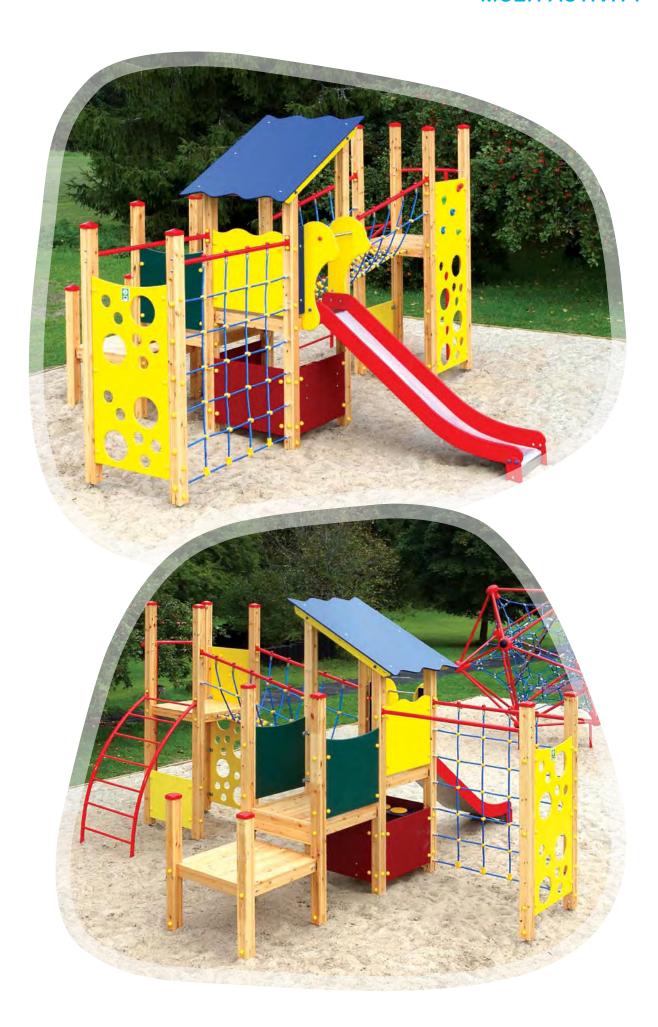

LM300-2 Multi Activity Centre HARBOUR Midi

LM300-1 Multi Activity Centre HARBOUR Maxi

LM212 Play Centre ANNABEL

LM300-6 Multi Activity Centre OLD TOWN Mini

To further add diversity to our products we created a wide range of activity panels which make the playgrounds even more fascinating for children. The development-oriented activity panels create playful situations to teach children to calculate, solve puzzles, learn shapes, learn to tell time etc. This trains their memory, logical thinking and attentiveness. Learning has never been so simple and fun!

The appropriate activity panel can be selected instead of the standard panel while ordering a new playground, alternatively it can be ordered for an existing playground to refresh it and make it more fascinating for children. Climbing walls can be replaced with activity walls - just as activity panels are an alternative to standard panels. Both options add further attraction to the playground!