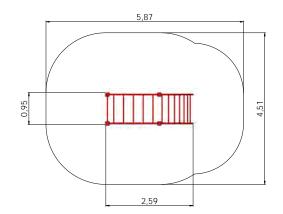

## 4+ 4-8 3,76m 0,95m 4,21m 1,92m

LM001 Slide TIM

LM207 Slide BEN

1+ 3-6 2,85m 0,95m 4,71m 1,55m

LM207S Slide ANN

LM214 Play Centre HARRY

LM214-1 Slide HARDY

5-10 2,70m 2,60m 4,20m 0,95m

# LM218 Play Centre INGRID

3,76m 0,95m 4,21m 1,92m