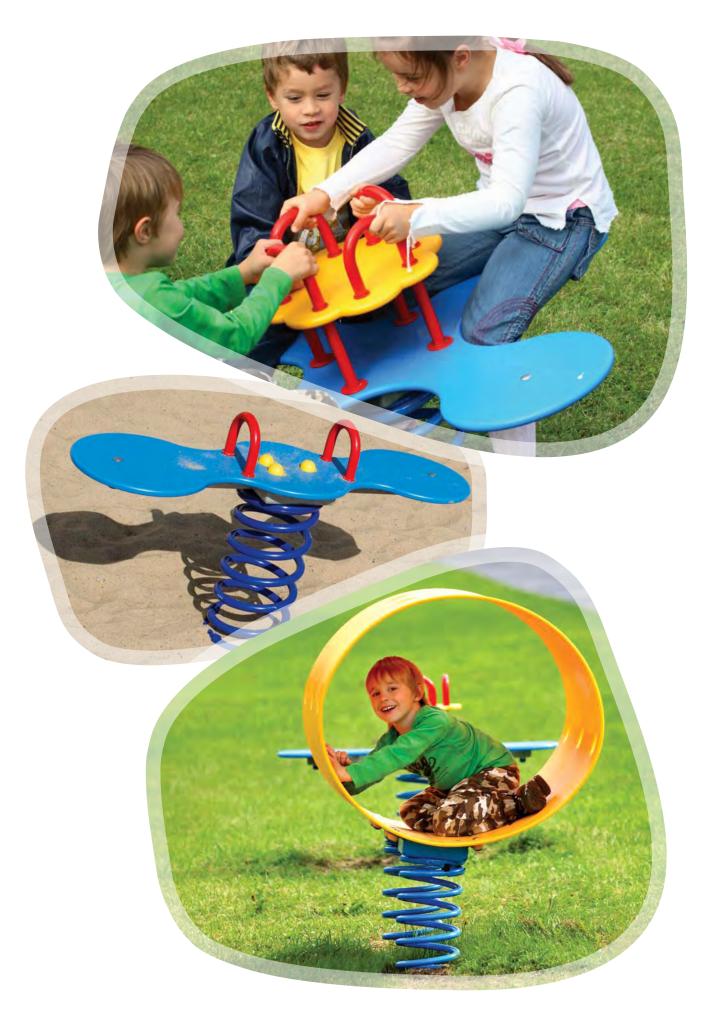

# **SWINGS**

SPR100-1 Tarzan's track with platform

2,46m 3,76m 25-50m

VL036 Spring swing KITTY

136

VL037 Spring swing TIBBY

136

VL033 Spring swing BRUNO

136

VL034 Spring swing ALEX

138

VL035 Spring swing MOBI

138

VL039 Spring swing WILBUR

144

144

VLI48 See-saw CASPER 140 K103 See-saw TODDLER 2 seats

VL037 Spring swing TIBBY

VL033 Spring swing BRUNO

# RING SWINGS SEE-SAN

VL034 Spring swing ALEX

VL035 Spring swing MOBI

3,85

VL049 Spring swing SPEEDY

VL038 Spring swing CORA

VLI45 Spring swing BEETLE

VLI47 Spring swing PONY

VLI44 Spring swing FLOWER (4-seats)

VLI49 Spring swing DUO

2+ 2 0,59m 0,37m 1,10m 1,00m

VL9008 TUBE with springs