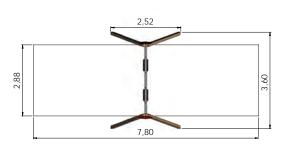

KRK2 Swing set with seat, 2 chains, 2 fixings

K003 Swing construction BABY BIRD 1 place (without seat)

2,56

K001 Swing construction BABY BIRD 2 places (without seats)

1+ 2 2,53m 2,56m 3,62m 1,35m

K005 Swing construction BELL-FLOWER 1 place (without seat)