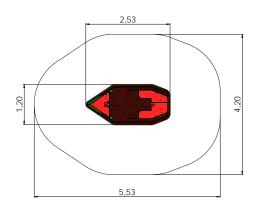

## **LEGEND**

height of structure

width of structure

length of structure

max. fall height

recommended age of users

for simultaneous use by several children

wheelchair access