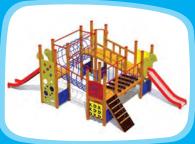

# AMAZON

### AMAZON RANGE

This product range inspired by the ornaments of nature people allows the children to embody brave little monkeys who fearlessly tackle new challenges. The Amazon adventure track develops the sense of balance and rhythm in children, enhances their stamina, and generates pure joy every time they manage to exceed their limits.

This range based on the folklore and ornaments of nature people fits both urban and rural environments adding value to every park and yard. Safe and durable climbing nets, walls and ladders as well as swings, slide tunnels and channels invite small adventurers to test themselves. An adventure track tailored to the specific surroundings can be assembled from the different products in the Amazon range according to the customer's request.

Amazon is suitable from the age of 4, but it can offer a multitude of activities to much older children as well.

Materials and installation: The Amazon range is made of durable laminated timber and it has been awarded the relevant quality certificates. Posts of laminated timber decorated with different ornaments are joined together using the innovative mortise joint. The cross-section of the posts is 100mm x 236mm and the nets between them ae made of extremely durable 16mm steel rope designed for climbing which is coated with polyester and features plastic joints. The climbing wall with climbing rocks is amde of waterproof birch plywood. The products are concreted to the ground using metal fittings. For the purpose of safety, it is recommended to use sand or rubber mats beneath the playground facilities.