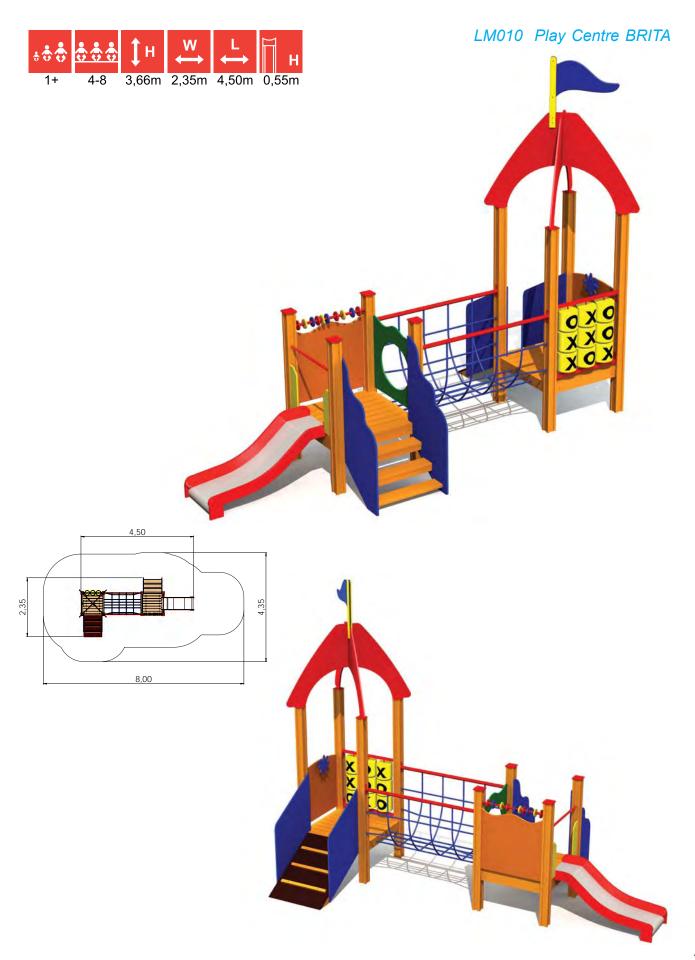

LM007 Slide ELO

LM201 Slide EMMA

LM210 Play Centre MONA

69

LM200 Slide LARS 64 LM003

LM003 Play Centre JACOB

70

LM010 Play Centre BRITA