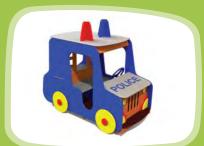

# RING SWINGS SEE-SAV



K103 See-saw TODDLER 2 seats



K104 See-saw TODDLER 4 seats



K105 See-saw TODDLER 2 seats with backrest





















LAB001 LABYROOM L-panel set



MM402 Playhouse with slope BUFFET 3



MM102 LOCOMOTIVE

153



MM301 Playhouse APPLE



MM403 Playhouse BUFFET with terrace



MM103 Playtrain GALAXY EXPRESS

153



MM302 Playhouse APPLE with BUSHES



LMK003-1 Play Centre BABY



LM301 Playship GRANT

153



MM001 Playhouse KIOSK



MM114 Playhouse WIGWAM



MM116 Playship CAPTAIN DRUM

154



MM400 Playhouse BUFFET



MM101 Playtrain CHOO-CHOO



MM122 Playship GUSTAV VASA

156



150



MM101-1 Playtrain CHOO-CHOO long



MM118 Playship NOA



MM119 Playship FRAM









MM112 Playbus BUS



MM121 Playboat UKU







IPK103 Seat and play table SNAIL











IPK102 Two-sided seat SNAIL



LKA001 Box for toys



MM130 Playcar EMERGENCY



IPK202 Two-sided seat CROCO









# MM301 Playhouse APPLE



7-14 1,76m 2,36m 3,17m 0,40m

MM302 Playhouse APPLE with BUSHES





1-3 1,76 m 0,98m 1,21m 0,15m



MM001 Playhouse KIOSK



MM400 Playhouse BUFFET



MM401 Playhouse BUFFET 2



MM402 Playhouse with slope BUFFET 3

















6,50 0<u>G</u>,1

1+ 4-8 2,17m 1,81m 3,06m 0,20m







MM403 Playhouse BUFFET with terrace



LMK003-1 Play Centre BABY



MM114 Playhouse WIGWAM





MM102 LOCOMOTIVE





÷ ÷ ÷ † H W L H H 1+ 4-8 2,90m 3,57m 8,09m 0,95m

MM103 Playtrain GALAXY EXPRESS





1+ 8-16 2,33m 4,68m 7,45m 0,95m





MM116 Playship CAPTAIN DRUM























MM112 Playbus BUS









MM111 Playcar MERCEDES