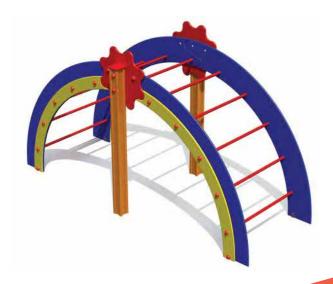

+ 6-12 2,15m 2,24m 4,18m 1,92m

RS107 Climbing frame SPIDERS

RS117 Climbing frame TWIST

RS108 Climbing frame ATHLETES

RS114 Climbing frame HEXAGON (indoor)

RS110 Climbing frame HEXAGON

RS101 CHEESE WALL

RS111 Climbing frame LADDER