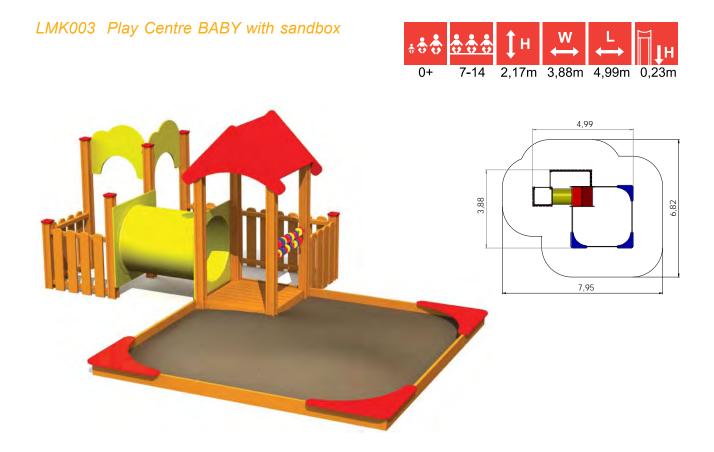

seat SNAIL





IPK201 Two-sided seat CROCO



IPK102 Two-sided seat of different heights SNAIL





IPK202 Two-sided seat CROCO









IPR802 Set for a group of children CROCO



IPL602 Table (oval)





IPL601 Table (round)



LKA001 Box for toys





TAH001 Blackboard





## SANDBOXES









LK16, LK20, LK30, LK63 Sandboxes



LKV001 Sandbox shade FLOWER

175



LK01 Sandboxes on legs



LKL001 Flower-shaped sandbox table

17



LK006 Sandbox HEXAGON



LKLP01 Table and seats for sandboxes

175



LK004 Sandbox SQUARE



LKP001 Rounded bench

176



LMK001 Sandbox 3x3 with little house



LKV10 Sandbox cover

176



LMK003 Play Centre BABY with sandbox

#### **SANDBOXES**





#### LK01 Sandboxes on legs



LK006 Sandbox HEXAGON





LK004 Sandbox SQUARE





#### **SANDBOXES**











LKL001 Flower-shaped sandbox table





LKLP01 Table and seats for sandboxes





LKV001 Sandbox shade FLOWER



### **SANDBOXES**

LKP001 Rounded bench









0,30m 0,25m





LKV10 Sandbox cover







## CAROUSELS







### **CAROUSELS**



KM008 Carousel ROCKET

KM001 Carousel SUN WHEEL

#### **CAROUSELS**

KM012 Carousel EUROPE







0.80

3,80

KM011 Carousel MOBILE





KM010 Carousel MOBILE with handles



















KM009 Carousel SATELLITE



KM008 Carousel ROCKET



KM007 Carousel METEOR



# **CAROUSELS**

KM006 Carousel STARLET



KM003 Hanging carousel COMET



KM004 Carousel UFO



















# KM005 Carousel APOLLO







# **CAROUSELS**

KM002 Carousel MOON CIRCLE







KM001 Carousel SUN WHEEL













PVP10 Spiral beam SNAKE

188



PLP11 Beam