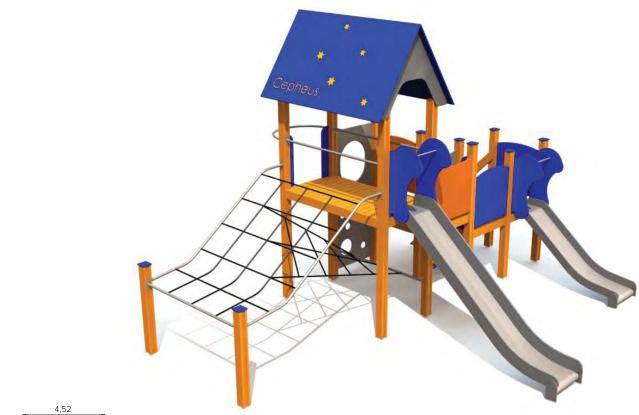

space? What does the Ursa Major carry? Where do UFOs live? Does the time machine exist? What is my Zodiac sign? The children's questions never end, but seeking answers to these questions together is juts as educational and exciting as the products in our Zodiac range.

The Zodiac range fuels their dreams and the same sparkle-eyed kid climbing on the net, racing down the slide or exploring the world through an illuminator just might be a future astronaut or astronomer.







Z006 Playhouse LEO



Z002 Play Centre CEPHEUS



K002 Z Swing CROX



**Z003 Play Centre URSA MINOR** 



LK20 Z Sandbox BLACK HOLE



Z004 Play Centre LACERTA

49



Z007 Play Centre CANES VENATICI



Z005 Playhouse LEO MINOR





## **ZODIAC**

## Z001 Play Centre URSA MAJOR











## Z002 Play Centre CEPHEUS







## **ZODIAC**





## Z004 Play Centre LACERTA







## **ZODIAC**



## Z005 Playhouse LEO MINOR





Z006 Playhouse LEO





## ZODIAC



LK20 Z Sandbox BLACK HOLE





## MULTI ACTIVITY EQUIPMENT







ACTIVITY PANELS



LM004 Slide MIA



LM002 Slide ANN



LM208-1 SEASONS- 4 different colour options



LM011 Slide DAN



LM207 Slide BEN

67



LM020 Slide SHELL



LM014 Slide ALF



LM207S Slide ANN

67



LM021 Slide BEAVER



LM001 Slide TIM



LM211 Play Centre PAUL

68



LM007 Slide ELO



LM201 Slide EMMA



LM210 Play Centre MONA

69





LM200 Slide LARS 64 LM003



LM003 Play Centre JACOB

70





LM010 Play Centre BRITA



LM218 Play Centre INGRID





LM214-1 Slide HARDY



LM005 Play Centre OSCAR



LM102 Play Centre JOHANNA



LM006 Play Centre LAURA



LM103 Play