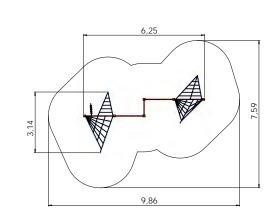

+ 6-12 2,15m 2,24m 4,18m 1,92m

RS107 Climbing frame SPIDERS

RS117 Climbing frame TWIST

RS108 Climbing frame ATHLETES

RS114 Climbing frame HEXAGON (indoor)

RS110 Climbing frame HEXAGON

RS101 CHEESE WALL

RS111 Climbing frame LADDER