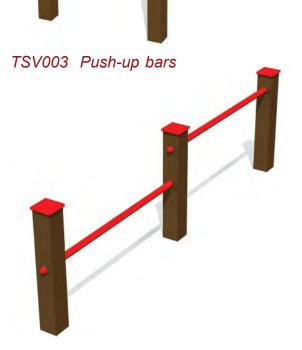

TSV011 Outdoor exercise complex 2

PV011 Spring plate BALANCE with handles

TSV003 Push-up bars

TKR001-1 Balance track 1

RK01 Trapeze of one height

TSV004 Abdominal training equipment

TKR001-2 Balance track 2