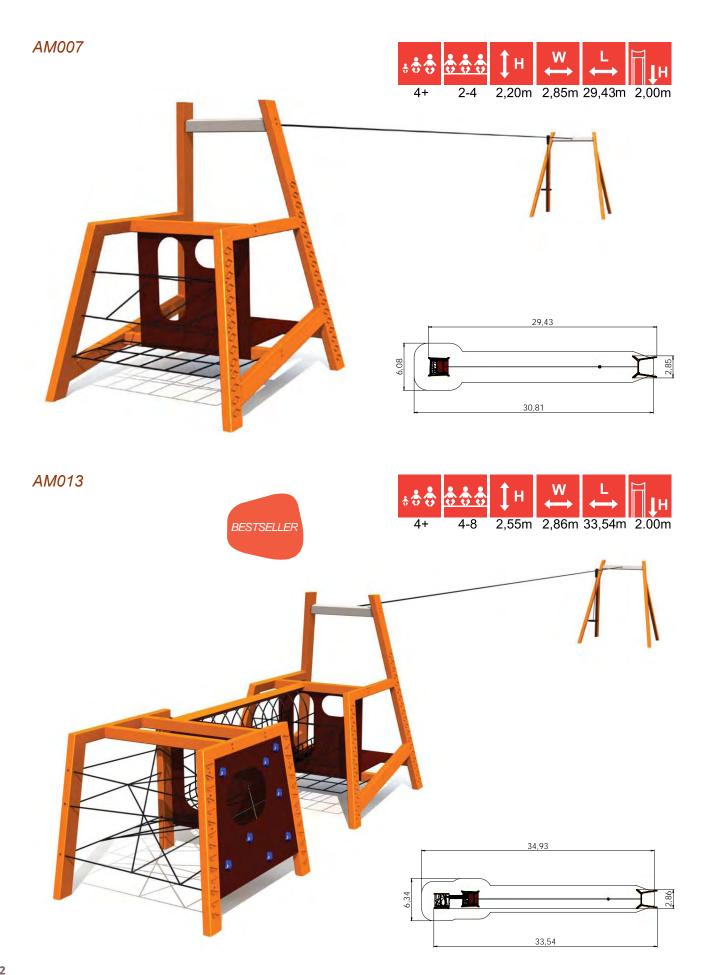

### AMAZON RANGE

This product range inspired by the ornaments of nature people allows the children to embody brave little monkeys who fearlessly tackle new challenges. The Amazon adventure track develops the sense of balance and rhythm in children, enhances their stamina, and generates pure joy every time they manage to exceed their limits.

This range based on the folklore and ornaments of nature people fits both urban and rural environments adding value to every park and yard. Safe and durable climbing nets, walls and ladders as well as swings, slide tunnels and channels invite small adventurers to test themselves. An adventure track tailored to the specific surroundings can be assembled from the different products in the Amazon range according to the customer's request.

Amazon is suitable from the age of 4, but it can offer a multitude of activities to much older children as well.

Materials and installation: The Amazon range is made of durable laminated timber and it has been awarded the relevant quality certificates. Posts of laminated timber decorated with different ornaments are joined together using the innovative mortise joint. The cross-section of the posts is 100mm x 236mm and the nets between them ae made of extremely durable 16mm steel rope designed for climbing which is coated with polyester and features plastic joints. The climbing wall with climbing rocks is amde of waterproof birch plywood. The products are concreted to the ground using metal fittings. For the purpose of safety, it is recommended to use sand or rubber mats beneath the playground facilities.