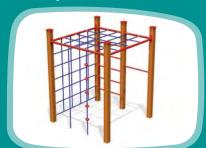

# CLIMBING FRAMES

RS105 Climbing frame RAINBOW

RS116 Climbing frame MONKEY

RS112 Three-part climbing frame VIVO

RS109 Climbing frame START

RS106 Climbing frame MICE

RS115 Climbing frame SPIDERWEB

RS119 Climbing fame HYDRA

RS101 CHEESE WALL

RS105 Climbing frame RAINBOW

RS116 Climbing frame MONKEY

BESTSELLER

RS112 Three-part climbing frame VIVO

RS109 Climbing frame START

RS106 Climbing frame MICE

RS115 Climbing frame SPIDERWEB

+ 6-12 2,15m 2,24m 4,18m 1,92m

RS107 Climbing frame SPIDERS

RS117 Climbing frame TWIST

RS108 Climbing frame ATHLETES

RS114 Climbing frame HEXAGON (indoor)

RS110 Climbing frame HEXAGON

RS101 CHEESE WALL

RS111 Climbing frame LADDER