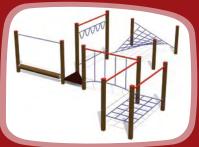

### AMAZON RANGE

This product range inspired by the ornaments of nature people allows the children to embody brave little monkeys who fearlessly tackle new challenges. The Amazon adventure track develops the sense of balance and rhythm in children, enhances their stamina, and generates pure joy every time they manage to exceed their limits.

This range based on the folklore and ornaments of nature people fits both urban and rural environments adding value to every park and yard. Safe and durable climbing nets, walls and ladders as well as swings, slide tunnels and channels invite small adventurers to test themselves. An adventure track tailored to the specific surroundings can be assembled from the different products in the Amazon range according to the customer's request.

Amazon is suitable from the age of 4, but it can offer a multitude of activities to much older children as well.

Materials and installation: The Amazon range is made of durable laminated timber and it has been awarded the relevant quality certificates. Posts of laminated timber decorated with different ornaments are joined together using the innovative mortise joint. The cross-section of the posts is 100mm x 236mm and the nets between them ae made of extremely durable 16mm steel rope designed for climbing which is coated with polyester and features plastic joints. The climbing wall with climbing rocks is amde of waterproof birch plywood. The products are concreted to the ground using metal fittings. For the purpose of safety, it is recommended to use sand or rubber mats beneath the playground facilities.