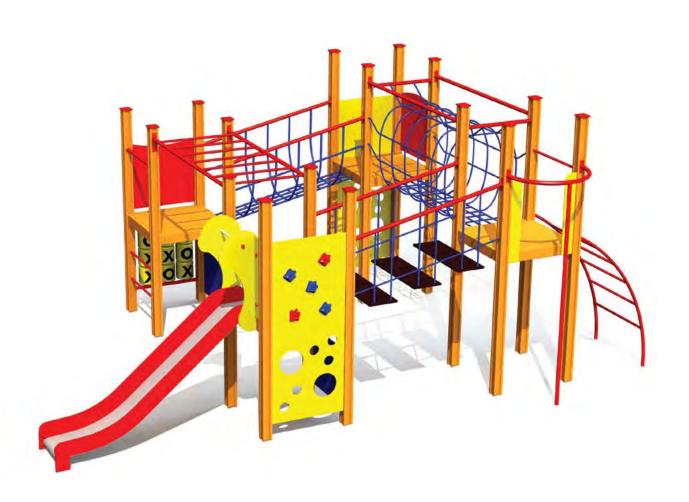

## MULTI ACTIVITY EQUIPMENT

ACTIVITY PANELS

LM004 Slide MIA

LM002 Slide ANN

LM208-1 SEASONS- 4 different colour options

LM011 Slide DAN

LM207 Slide BEN

67

LM300-2 Multi Activity Centre HARBOUR Midi

LM300-1 Multi Activity Centre HARBOUR Maxi

LM212 Play Centre ANNABEL

LM300-6 Multi Activity Centre OLD TOWN Mini

To further add diversity to our products we created a wide range of activity panels which make the playgrounds even more fascinating for children. The development-oriented activity panels create playful situations to teach children to calculate, solve puzzles, learn shapes, learn to tell time etc. This trains their memory, logical thinking and attentiveness. Learning has never been so simple and fun!

## SEASONS- 4 different colour options

In addition to the standard palette, the products can be supplied in four different colour combinations. Inspired by nature's amazing colour play we have created different colour solutions for our playgrounds based on the four seasons -