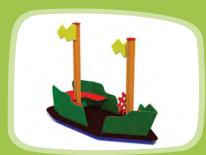

## PIRATE WORLD RANGE

Defying wind and storm, disregarding treacherous rocks and dangers, searching for major treasures – this is how some famous pirates who still inspire books or movies have secured their place in history. Our Pirate World range features those thrilling stories and allows every small daredevil to feel just like a fearless captain of a pirate ship!

The products in the Pirate World range consist of climbing nets, tracks, walls and ladders which develop stamina and sense of balance and where the small pirates boldly overcome all obstacles in their way. Racing down the slides, a true pirate captain defies winds and storms with the skull flag always proudly fluttering above his/her head! Playgrounds of various level of difficulty come in bright colours to support the concept of the Pirate World. Fearless pirate captains on our playgrounds always sail before the wind — you're welcome to step on board!