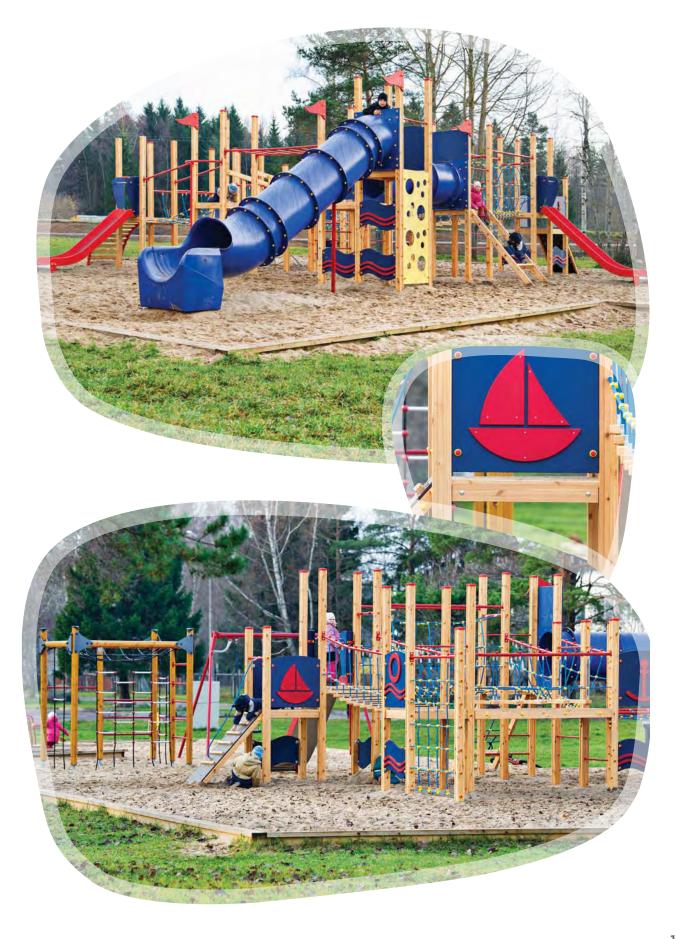

LM300-2 Multi Activity Centre HARBOUR Midi

LM300-1 Multi Activity Centre HARBOUR Maxi

LM212 Play Centre ANNABEL

LM300-6 Multi Activity Centre OLD TOWN Mini

To further add diversity to our products we created a wide range of activity panels which make the playgrounds even more fascinating for children. The development-oriented activity panels create playful situations to teach children to calculate, solve puzzles, learn shapes, learn to tell time etc. This trains their memory, logical thinking and attentiveness. Learning has never been so simple and fun!