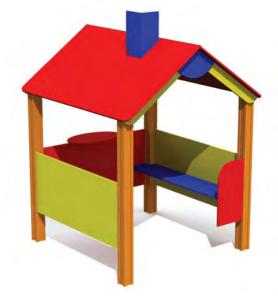

# MM301 Playhouse APPLE

7-14 1,76m 2,36m 3,17m 0,40m

MM302 Playhouse APPLE with BUSHES

1-3 1,76 m 0,98m 1,21m 0,15m

MM001 Playhouse KIOSK

MM400 Playhouse BUFFET

MM401 Playhouse BUFFET 2

MM402 Playhouse with slope BUFFET 3