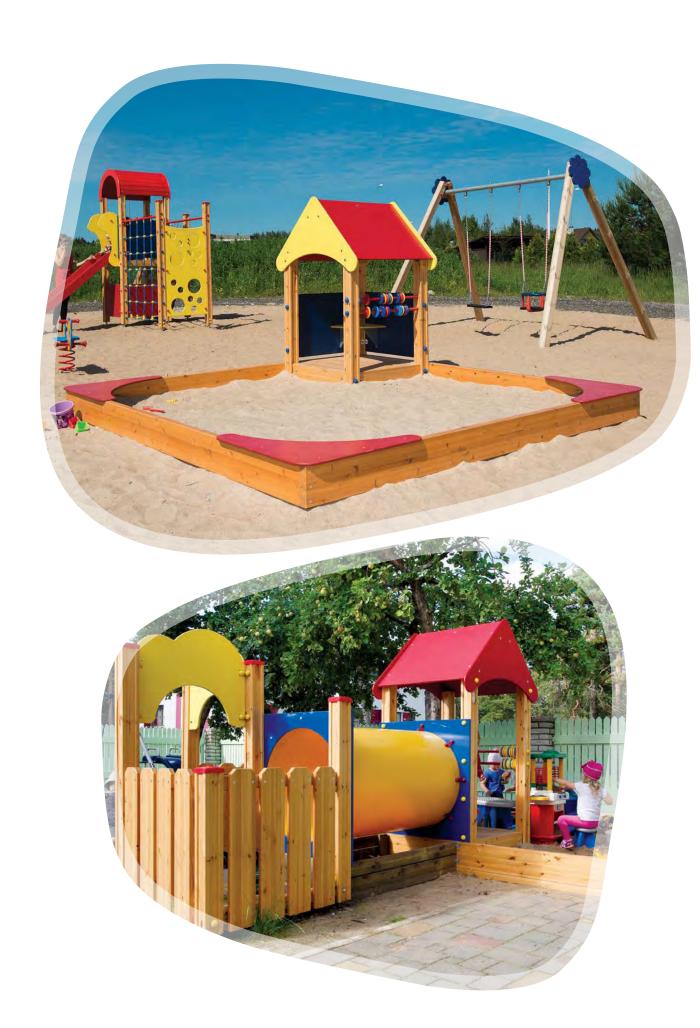

at SNAIL





IPK201 Two-sided seat CROCO



IPK102 Two-sided seat of different heights SNAIL





IPK202 Two-sided seat CROCO









IPR802 Set for a group of children CROCO



IPL602 Table (oval)





IPL601 Table (round)



LKA001 Box for toys





TAH001 Blackboard





## SANDBOXES









LK16, LK20, LK30, LK63 Sandboxes



LKV001 Sandbox shade FLOWER

175



LK01 Sandboxes on legs



LKL001 Flower-shaped sandbox table

17



LK006 Sandbox HEXAGON



LKLP01 Table and seats for sandboxes

175



LK004 Sandbox SQUARE



LKP001 Rounded bench

176



LMK001 Sandbox 3x3 with little house



LKV10 Sandbox cover

176



LMK003 Play Centre BABY with sandbox

#### **SANDBOXES**





#### LK01 Sandboxes on legs



LK006 Sandbox HEXAGON





LK004 Sandbox SQUARE





#### **SANDBOXES**











LKL001 Flower-shaped sandbox table





LKLP01 Table and seats for sandboxes





LKV001 Sandbox shade FLOWER



### **SANDBOXES**

LKP001 Rounded bench









0,30m 0,25m





LKV10 Sandbox cover







## CAROUSELS







### **CAROUSELS**



KM008 Carousel ROCKET

KM001 Carousel SUN WHEEL

#### **CAROUSELS**

KM012 Carousel EUROPE







0.80

3,80

KM011 Carousel MOBILE





KM010 Carousel MOBILE with handles



















KM009 Carousel SATELLITE



KM008 Carousel ROCKET



KM007 Carousel METEOR



# **CAROUSELS**

KM006 Carousel STARLET



KM003 Hanging carousel COMET



KM004 Carousel UFO



















# KM005 Carousel APOLLO







# **CAROUSELS**

KM002 Carousel MOON CIRCLE







KM001 Carousel SUN WHEEL













PVP10 Spiral beam SNAKE

188



PLP11 Beam

1