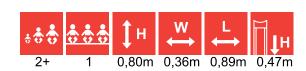

EAGLE 2 places (without seats)







K112 Swing conctruction CONDOR 2 places (without seats)





# **SWINGS**













KRK1 Baby cradle seat, 2 chains, 2 fixings



KRK11 Rope swing set BIRD NEST 1,0 KRK15 Rope swing set BIRD NEST 1,2



KRK14 Tyre swing set, plastic covered chains 2 fixings



# **SWINGS**

SPR100-1 Tarzan's track with platform





2,46m 3,76m 25-50m









VL036 Spring swing KITTY

136



VL037 Spring swing TIBBY

136



VL033 Spring swing BRUNO

136



VL034 Spring swing ALEX

138



VL035 Spring swing MOBI

138



VL039 Spring swing WILBUR

144



144

VLI48 See-saw CASPER 140 K103 See-saw TODDLER 2 seats



VL037 Spring swing TIBBY



VL033 Spring swing BRUNO















# RING SWINGS SEE-SAN



VL034 Spring swing ALEX



VL035 Spring swing MOBI



















3,85









VL049 Spring swing SPEEDY



VL038 Spring swing CORA



VLI45 Spring swing BEETLE









VLI47 Spring swing PONY















VLI44 Spring swing FLOWER (4-seats)





VLI49 Spring swing DUO



2+ 2 0,59m 0,37m 1,10m 1,00m



VL9008 TUBE with springs







# RING SWINGS SEE-SAV



K103 See-saw TODDLER 2 seats



K104 See-saw TODDLER 4 seats



K105 See-saw TODDLER 2 seats with backrest





















LAB001 LABYROOM L-panel set



MM402 Playhouse with slope BUFFET 3



MM102 LOCOMOTIVE

153



MM301 Playhouse APPLE



MM403 Playhouse BUFFET with terrace



MM103 Playtrain GALAXY EXPRESS

153



MM302 Playhouse APPLE with BUSHES



LMK003-1 Play Centre BABY



LM301 Playship GRANT

153



MM001 Playhouse KIOSK



MM114 Playhouse WIGWAM



MM116 Playship CAP