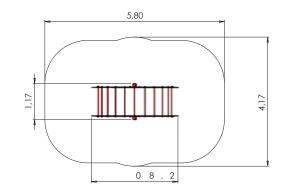

Centre INGRID

























3,76m 0,95m 4,21m 1,92m





























# LM212 Play Centre ANNABEL















#### LM310 Play Centre ELISABETH







# LM300-3 Multi Activity Centre HARBOUR Mini 8-16 2,80m 11,13m10,38m 1,55m 14,63



LM300-2 Multi Activity Centre HARBOUR Midi











LM300-6 Multi Activity Centre OLD TOWN Mini







LM300-5 Multi Activity Centre OLD TOWN Midi







# CLIMBING FRAMES







RS105 Climbing frame RAINBOW



RS116 Climbing frame MONKEY



RS112 Three-part climbing frame VIVO



RS109 Climbing frame START



RS106 Climbing frame MICE



RS115 Climbing frame SPIDERWEB





RS119 Climbing fame HYDRA

RS101 CHEESE WALL

RS105 Climbing frame RAINBOW



RS116 Climbing frame MONKEY

BESTSELLER



RS112 Three-part climbing frame VIVO















RS109 Climbing frame START



RS106 Climbing frame MICE



RS115 Climbing frame SPIDERWEB























+ 6-12 2,15m 2,24m 4,18m 1,92m



RS107 Climbing frame SPIDERS



RS117 Climbing frame TWIST



RS108 Climbing frame ATHLETES



RS114 Climbing frame HEXAGON (indoor)



RS110 Climbing frame HEXAGON



RS101 CHEESE WALL



























RS111 Climbing frame LADDER



RS102 Climbing net, 1 section



RS100 Climbing net, 3 sections



RS103 Climbing net, 2 sections



RS118 Climbing fame LYRA



RS119 Climbing fame HYDRA



















RS120 Climbing frame TRIANGULUM





RS121 Climbing frame DRACO











RS210 Climbing frame OCTOPUS







RS211 Climbing frame CRAB





# RS201 Tube FOXHOLE









# SWINGS













KRK1 Baby cradle seat, 2 chai