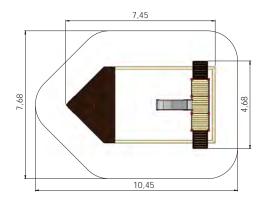

1+ 8-16 2,33m 4,68m 7,45m 0,95m

MM116 Playship CAPTAIN DRUM

MM112 Playbus BUS

MM111 Playcar MERCEDES