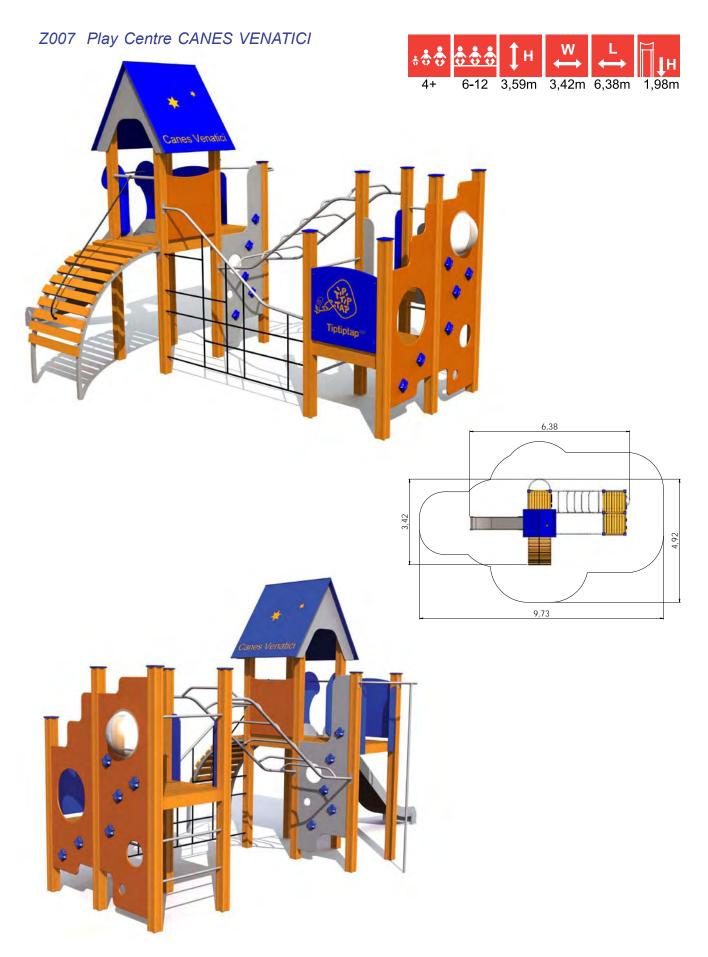

Z006 Playhouse LEO

Z002 Play Centre CEPHEUS

K002 Z Swing CROX

**Z003 Play Centre URSA MINOR** 

LK20 Z Sandbox BLACK HOLE

Z004 Play Centre LACERTA

49

Z007 Play Centre CANES VENATICI