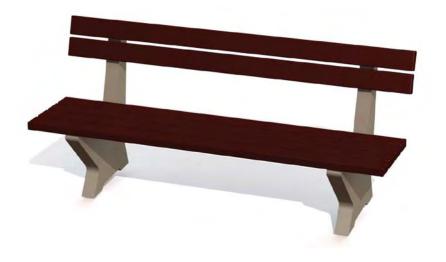

VP004 3x6 VP006 4x6 Shelter (plastic roof and two walls)

IPPN01 Park bench HIIU

IPPS01 Park bench SAKU

 ↑ H
 W
 L

 0,88m
 0,60m
 1,60m

IPPK02 Park bench HARKU

IPPT01 Park bench TARTU

HPI001 Rest railing