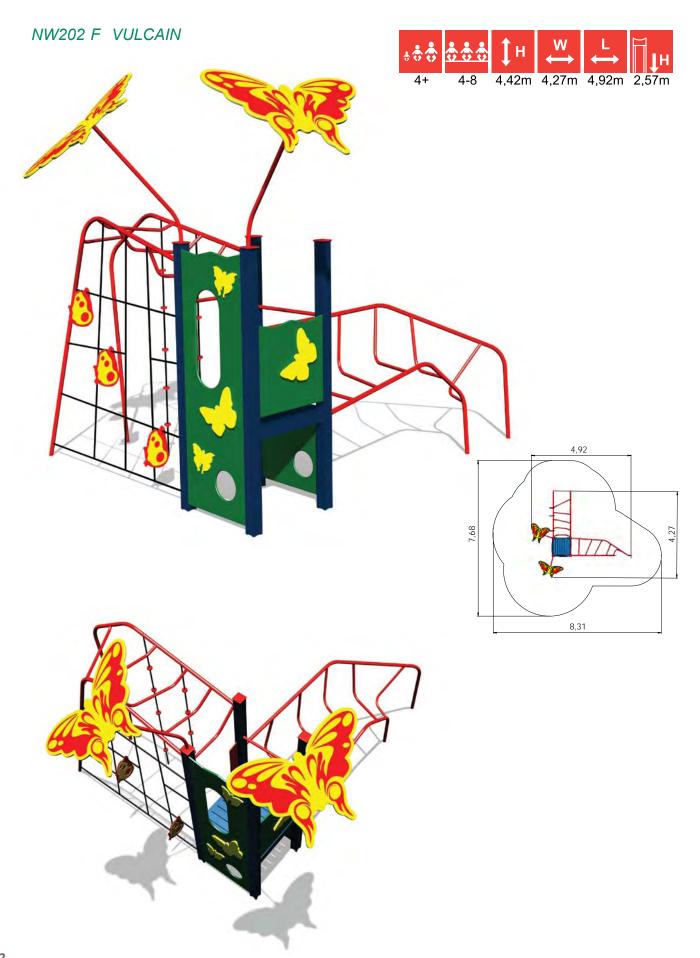

The Nature World is combined of three product ranges. The Forest World range is characterised by colourful butterflies which bring joy to those wandering on forest tracks in the summer. The Water World playgrounds inspired by the diverse and mystical underwater world feature interesting aquatic creatures. The Pirate World range offers excitement and challenges for each adventurer to put himself/herself to the test!

## FOREST WORLD RANGE

The products of this range resemble a walk on a forest track where you notice something new and interesting on every step - be it on the ground or in the air. Small but important details which you see only when you take the time to look. Colourful butterflies whose amazing beauty brings a smile. A walk on a forest track is like a thrilling exploration trip for the smaller ones — our product range inspired by nature offers the same kind of joy and excitement. Discover our Forest World!

The products of this range consist of climbing nets, tracks, walls and ladders of various level of difficulty where both smaller and more cautious as well as bigger and more bolder adventurers can experience the joy from exceeding their limits. Playgrounds with a slide continuously add pace to the game and the wonderful butterflies extending their wings above the children's heads make their fantasy fly!

The names of the playgrounds of this range are inspired by all the emotions and qualities which characterise an unforgettable trip on a thrilling forest track. The children experience all this on the Forest World playgrounds!