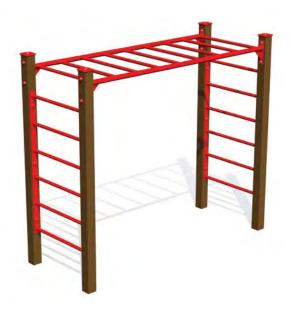

+ 6-12 2,15m 2,24m 4,18m 1,92m

RS107 Climbing frame SPIDERS

RS117 Climbing frame TWIST

RS108 Climbing frame ATHLETES

RS114 Climbing frame HEXAGON (indoor)

RS110 Climbing frame HEXAGON

RS101 CHEESE WALL

RS111 Climbing frame LADDER