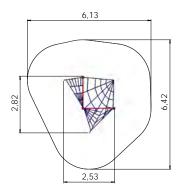

+ 6-12 2,15m 2,24m 4,18m 1,92m

RS107 Climbing frame SPIDERS

RS117 Climbing frame TWIST

RS108 Climbing frame ATHLETES

RS114 Climbing frame HEXAGON (indoor)

RS110 Climbing frame HEXAGON

RS101 CHEESE WALL

RS111 Climbing frame LADDER