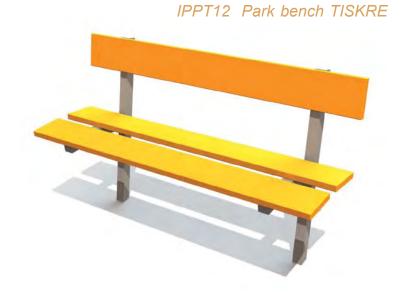

VP004 3x6, VP006 4x6 Shelter

IPPT12 Park bench TISKRE

215

VP009 Storage box with lid

13

IPPK02 Park bench HARKU

PKR003 Concrete trash bin with tin bucket, 20L

IPPB03 Park bench on concrete legs RAE