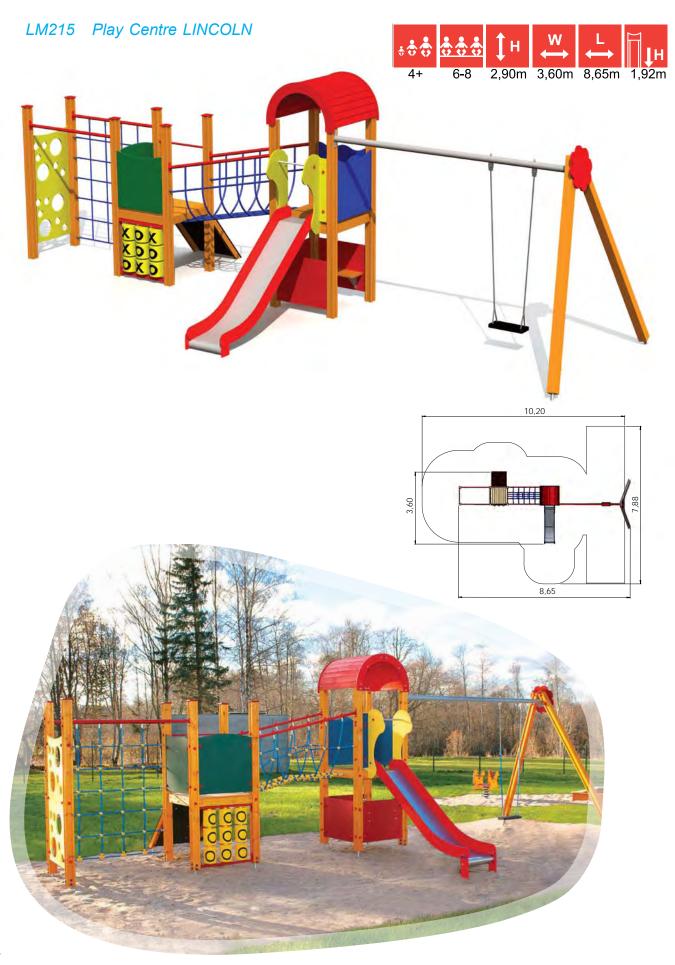

LM208-1 Play Centre ALEXANDRA

LM300-4 Multi Activity Centre OLD TOWN Maxi

LM220 Play Centre HERMANN

LM310 Play Centre ELISABETH

LM300-5 Multi Activity Centre OLD TOWN Midi

LM205 Play Centre REBECCA

LM215 Play Centre LINCOLN