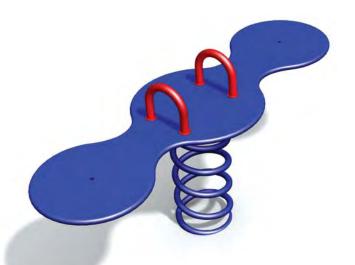

# **SWINGS**

SPR100-1 Tarzan's track with platform

2,46m 3,76m 25-50m

VL036 Spring swing KITTY

136

VL037 Spring swing TIBBY

136

VL033 Spring swing BRUNO

136

VL034 Spring swing ALEX

138

VL035 Spring swing MOBI

138

VL039 Spring swing WILBUR

144

144