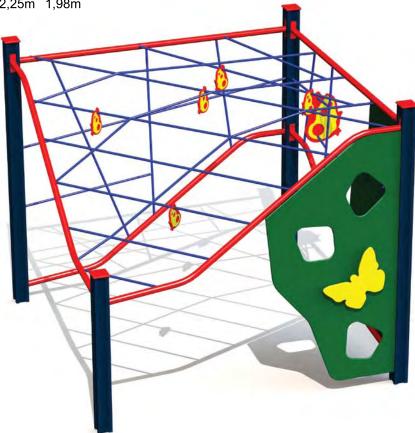

The Nature World is combined of three product ranges. The Forest World range is characterised by colourful butterflies which bring joy to those wandering on forest tracks in the summer. The Water World playgrounds inspired by the diverse and mystical underwater world feature interesting aquatic creatures. The Pirate World range offers excitement and challenges for each adventurer to put himself/herself to the test!

## FOREST WORLD RANGE

The products of this range resemble a walk on a forest track where you notice something new and interesting on every step - be it on the ground or in the air. Small but important details which you see only when you take the time to look. Colourful butterflies whose amazing beauty brings a smile. A walk on a forest track is like a thrilling exploration trip for the smaller ones — our product range inspired by nature offers the same kind of joy and excitement. Discover our Forest World!

The products of this range consist of climbing nets, tracks, walls and ladders of various level of difficulty where both smaller and more cautious as well as bigger and more bolder adventurers can experience the joy from exceeding their limits. Playgrounds with a slide continuously add pace to the game and the wonderful butterflies extending their wings above the children's heads make their fantasy fly!