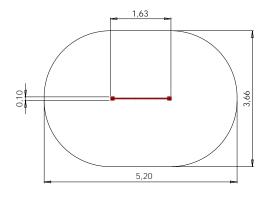

+ 6-12 2,15m 2,24m 4,18m 1,92m

RS107 Climbing frame SPIDERS

RS117 Climbing frame TWIST

RS108 Climbing frame ATHLETES

RS114 Climbing frame HEXAGON (indoor)

RS110 Climbing frame HEXAGON

RS101 CHEESE WALL

RS111 Climbing frame LADDER