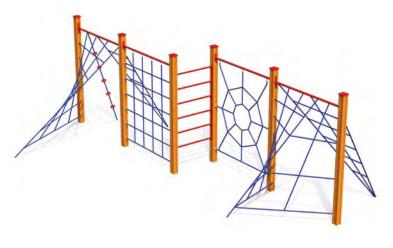

# CLIMBING FRAMES

RS105 Climbing frame RAINBOW

RS116 Climbing frame MONKEY

RS112 Three-part climbing frame VIVO

RS109 Climbing frame START

RS106 Climbing frame MICE

RS115 Climbing frame SPIDERWEB

RS119 Climbing fame HYDRA

RS101 CHEESE WALL

RS105 Climbing frame RAINBOW

RS116 Climbing frame MONKEY

BESTSELLER

RS112 Three-part climbing frame VIVO

RS109 Climbing frame START

RS106 Climbing frame MICE

RS115 Climbing frame SPIDERWEB

+ 6-12 2,15m 2,24m 4,18m 1,92m

RS107 Climbing frame SPIDERS

RS117 Climbing frame TWIST

RS108 Climbing frame ATHLETES

RS114 Climbing frame HEXAGON (indoor)

RS110 Climbing frame HEXAGON

RS101 CHEESE WALL

RS111 Climbing frame LADDER