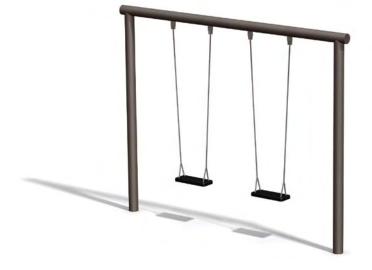

KRK2 Swing set with seat, 2 chains, 2 fixings

K003 Swing construction BABY BIRD 1 place (without seat)

2,56

K001 Swing construction BABY BIRD 2 places (without seats)

1+ 2 2,53m 2,56m 3,62m 1,35m

K005 Swing construction BELL-FLOWER 1 place (without seat)