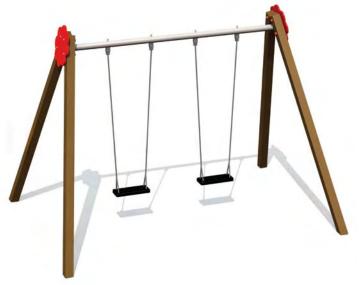

KRK2 Swing set with seat, 2 chains, 2 fixings

K003 Swing construction BABY BIRD 1 place (without seat)

2,56

K001 Swing construction BABY BIRD 2 places (without seats)

1+ 2 2,53m 2,56m 3,62m 1,35m

K005 Swing construction BELL-FLOWER 1 place (without seat)