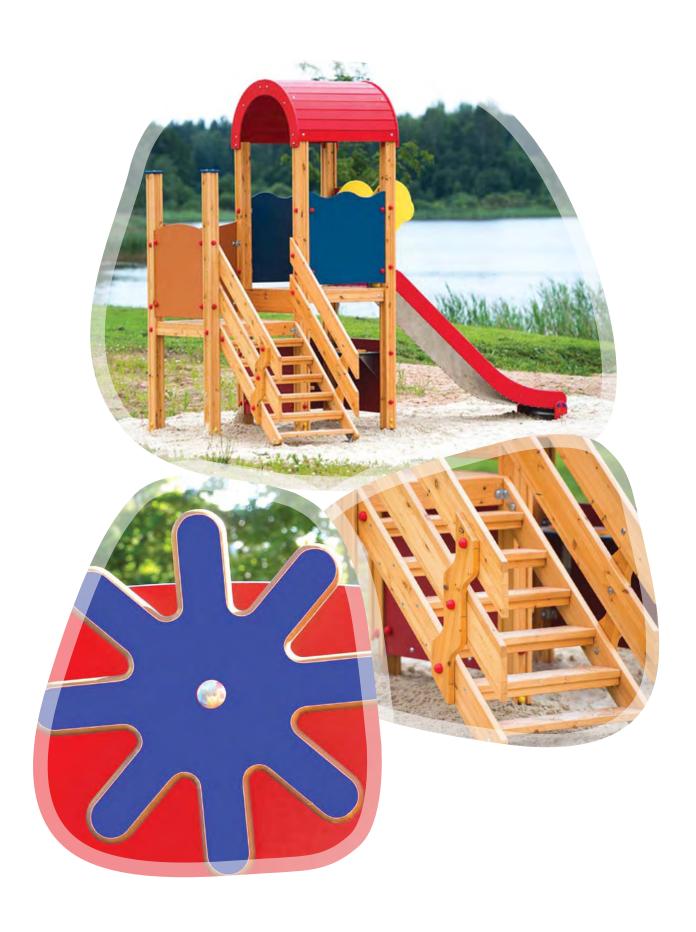

## MULTI ACTIVITY EQUIPMENT

ACTIVITY PANELS

LM004 Slide MIA

LM002 Slide ANN

LM208-1 SEASONS- 4 different colour options

LM011 Slide DAN

LM207 Slide BEN

67

LM300-2 Multi Activity Centre HARBOUR Midi

LM300-1 Multi Activity Centre HARBOUR Maxi

LM212 Play Centre ANNABEL

LM300-6 Multi Activity Centre OLD TOWN Mini

To further add diversity to our products we created a wide range of activity panels which make the playgrounds even more fascinating for children. The development-oriented activity panels create playful situations to teach children to calculate, solve puzzles, learn shapes, learn to tell time etc. This trains their memory, logical thinking and attentiveness. Learning has never been so simple and fun!

The appropriate activity panel can be selected instead of the standard panel while ordering a new playground, alternatively it can be ordered for an existing playground to refresh it and make it more fascinating for children. Climbing walls can be replaced with activity walls - just as activity panels are an alternative to standard panels. Both options add further attraction to the playground!