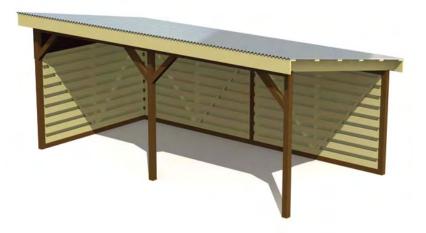

KPK06 Volleyball court posts

KHK01 Long jump box (without sand)

MFS002 Multifunctional Arena metal 21x13m

VP002 Shelter 3x4m (plastic roof and two walls)

IPPS02 Park bench SAUE

214

VP001 Shelter with wooden floor, 3x4m

VP002 Shelter 3x4m (plastic roof and two walls).

VP001 Shelter with wooden floor, 3x4m (two walls and plastic roof)

VLE001 Pavilion hexagonal

VP003 3x6 VP005 4x6 Shelter with wooden floor (two walls and plastic roof)