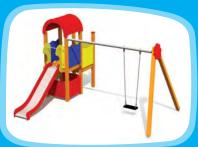

# SWINGS

KRK1 Baby cradle seat, 2 chains, 2 fixings

K001 Swing construction BABY BIRD 2 places

K009 Swing construction BELL-FLOWER 6 places

KRK11, KRK15 Rope swing set BIRD NEST

K110 Swing conctruction EAGLE 1 place

# **SWINGS**

K006 Swing construction FLOWER 2 places, intermediate pipe (without seats)

K110 Swing conctruction EAGLE 1 place (without seat)

K111 Swing construction EAGLE 2 places (without seats)

K112 Swing conctruction CONDOR 2 places (without seats)