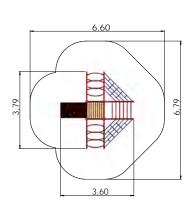

+ 6-12 2,15m 2,24m 4,18m 1,92m

RS107 Climbing frame SPIDERS

RS117 Climbing frame TWIST

RS108 Climbing frame ATHLETES

RS114 Climbing frame HEXAGON (indoor)

RS110 Climbing frame HEXAGON

RS101 CHEESE WALL

RS111 Climbing frame LADDER