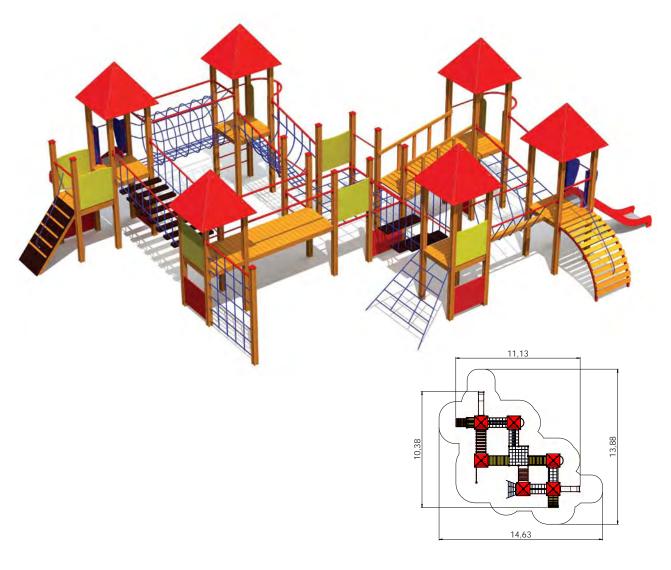

# LM300-3 Multi Activity Centre HARBOUR Mini 8-16 2,80m 11,13m10,38m 1,55m 14,63

LM300-2 Multi Activity Centre HARBOUR Midi

LM300-6 Multi Activity Centre OLD TOWN Mini

LM300-5 Multi Activity Centre OLD TOWN Midi