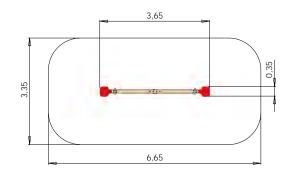

VL037 Spring swing TIBBY

136



VL033 Spring swing BRUNO

136



VL034 Spring swing ALEX

138



VL035 Spring swing MOBI

138



VL039 Spring swing WILBUR

144



144

VLI48 See-saw CASPER 140 K103 See-saw TODDLER 2 seats



VL037 Spring swing TIBBY



VL033 Spring swing BRUNO















# RING SWINGS SEE-SAN



VL034 Spring swing ALEX



VL035 Spring swing MOBI



















3,85









VL049 Spring swing SPEEDY



VL038 Spring swing CORA



VLI45 Spring swing BEETLE









VLI47 Spring swing PONY















VLI44 Spring swing FLOWER (4-seats)





VLI49 Spring swing DUO



2+ 2 0,59m 0,37m 1,10m 1,00m



VL9008 TUBE with springs







# RING SWINGS SEE-SAV



K103 See-saw TODDLER 2 seats



K104 See-saw TODDLER 4 seats



K105 See-saw TODDLER 2 seats with backrest





















LAB001 LABYROOM L-panel set



MM402 Playhouse with slope BUFFET 3



MM102 LOCOMOTIVE

153



MM301 Playhouse APPLE



MM403 Playhouse BUFFET with terrace



MM103 Playtrain GALAXY EXPRESS

153



MM302 Playhouse APPLE with BUSHES



LMK003-1 Play Centre BABY



LM301 Playship GRANT

153



MM001 Playhouse KIOSK



MM114 Playhouse WIGWAM



MM116 Playship CAPTAIN DRUM

154



MM400 Playhouse BUFFET



MM101 Playtrain CHOO-CHOO



MM122 Playship GUSTAV VASA

156



150



MM101-1 Playtrain CHOO-CHOO long



MM118 Playship NOA



MM119 Playship FRAM









MM112 Playbus BUS



MM121 Playboat UKU







IPK103 Seat and play table SNAIL











IPK102 Two-sided seat SNAIL



LKA001 Box for toys



MM130 Playcar EMERGENCY



IPK202 Two-sided seat CROCO









# MM301 P