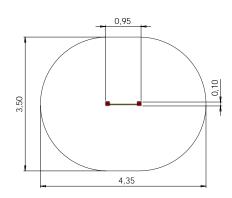

PVP10 Spiral beam SNAKE

PLP14 Spinning beam

RS113 Bridge on chains

BESTSELLER

PV011 Spring plate BALANCE with handles

RK01 Trapeze of one height 1,10m 0,10m 0,95m 1,00m RK02 Trapezes of two heights 1,40m 0,10m 1,80m 1,30m RK03 Trapezes of three heights 1,70m 0,10m 2,65m 1,60m

# 7+ 1-2 1,11m 2,31m 2,87m 0,75m