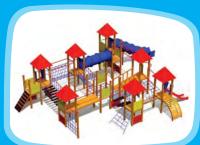

### AMAZON RANGE

This product range inspired by the ornaments of nature people allows the children to embody brave little monkeys who fearlessly tackle new challenges. The Amazon adventure track develops the sense of balance and rhythm in children, enhances their stamina, and generates pure joy every time they manage to exceed their limits.

This range based on the folklore and ornaments of nature people fits both urban and rural environments adding value to every park and yard. Safe and durable climbing nets, walls and ladders as well as swings, slide tunnels and channels invite small adventurers to test themselves. An adventure track tailored to the specific surroundings can be assembled from the different products in the Amazon range according to the customer's request.

Amazon is suitable from the age of 4, but it can offer a multitude of activities to much older children as well.

Materials and installation: The Amazon range is made of durable laminated timber and it has been awarded the relevant quality certificates. Posts of laminated timber decorated with different ornaments are joined together using the innovative mortise joint. The cross-section of the posts is 100mm x 236mm and the nets between them ae made of extremely durable 16mm steel rope designed for climbing which is coated with polyester and features plastic joints. The climbing wall with climbing rocks is amde of waterproof birch plywood. The products are concreted to the ground using metal fittings. For the purpose of safety, it is recommended to use sand or rubber mats beneath the playground facilities.