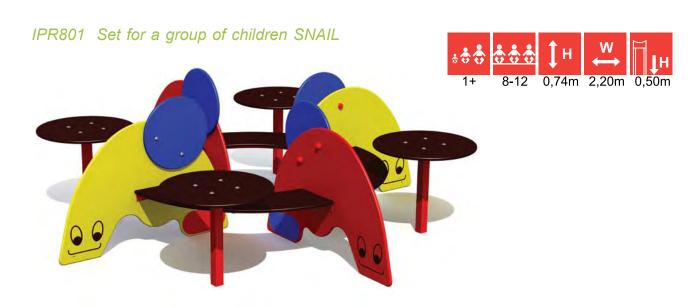

#### IPK203 Seat and play table CROCO

IPK101 Two-sided seat SNAIL

IPK201 Two-sided seat CROCO

IPK102 Two-sided seat of different heights SNAIL

IPK202 Two-sided seat CROCO

IPR802 Set for a group of children CROCO