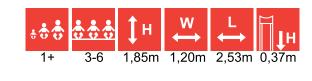

## **LEGEND**

height of structure

width of structure

length of structure

max. fall height

recommended age of users

for simultaneous use by several children

wheelchair access