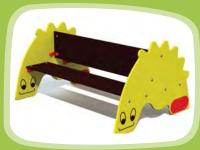

#### IPK203 Seat and play table CROCO

IPK101 Two-sided seat SNAIL

IPK201 Two-sided seat CROCO

IPK102 Two-sided seat of different heights SNAIL

IPK202 Two-sided seat CROCO

IPR802 Set for a group of children CROCO