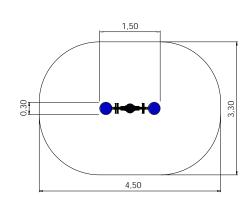

VLI44 Spring swing FLOWER (4-seats)

VLI49 Spring swing DUO

2+ 2 0,59m 0,37m 1,10m 1,00m

VL9008 TUBE with springs