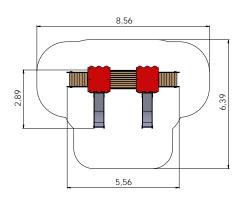

LM006 Play Centre LAURA

6-12 3,01m 2,89m 5,56m 1,20m

LM209 Play Centre OLIVER

LM219 Play Centre CONRAD