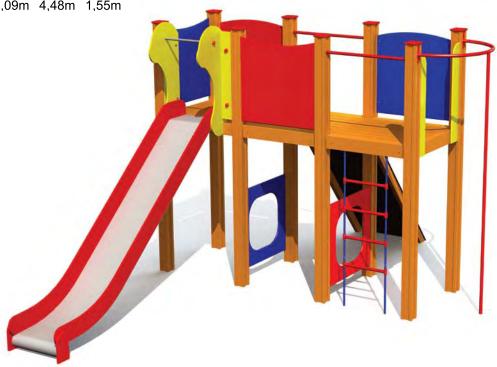

## 4+ 4-8 3,76m 0,95m 4,21m 1,92m

LM001 Slide TIM

LM207 Slide BEN

1+ 3-6 2,85m 0,95m 4,71m 1,55m

LM207S Slide ANN

LM214 Play Centre HARRY

LM214-1 Slide HARDY

5-10 2,70m 2,60m 4,20m 0,95m