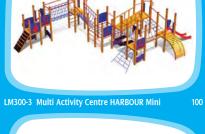

# LM300-3 Multi Activity Centre HARBOUR Mini 8-16 2,80m 11,13m10,38m 1,55m 14,63

LM300-2 Multi Activity Centre HARBOUR Midi

LM300-6 Multi Activity Centre OLD TOWN Mini

LM300-5 Multi Activity Centre OLD TOWN Midi