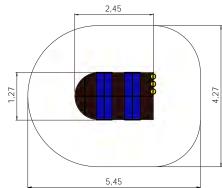

6,50 0<u>G</u>,1

1+ 4-8 2,17m 1,81m 3,06m 0,20m

MM403 Playhouse BUFFET with terrace

LMK003-1 Play Centre BABY

MM114 Playhouse WIGWAM

MM102 LOCOMOTIVE

÷ ÷ ÷ † H W L H H 1+ 4-8 2,90m 3,57m 8,09m 0,95m

MM103 Playtrain GALAXY EXPRESS