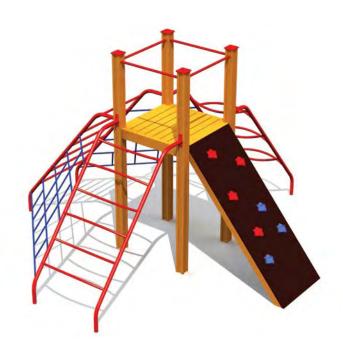

RS116 Climbing frame MONKEY

BESTSELLER



RS112 Three-part climbing frame VIVO















RS109 Climbing frame START



RS106 Climbing frame MICE



RS115 Climbing frame SPIDERWEB























+ 6-12 2,15m 2,24m 4,18m 1,92m



RS107 Climbing frame SPIDERS



RS117 Climbing frame TWIST



RS108 Climbing frame ATHLETES



RS114 Climbing frame HEXAGON (indoor)



RS110 Climbing frame HEXAGON



RS101 CHEESE WALL



























RS111 Climbing frame LADDER



RS102 Climbing net, 1 section



RS100 Climbing net, 3 sections



RS103 Climbing net, 2 sections



RS118 Climbing fame LYRA



RS119 Climbing fame HYDRA



















RS120 Climbing frame TRIANGULUM





RS121 Climbing frame DRACO











RS210 Climbing frame OCTOPUS







RS211 Climbing frame CRAB





# RS201 Tube FOXHOLE









# SWINGS













KRK1 Baby cradle seat, 2 chains, 2 fixings



K001 Swing construction BABY BIRD 2 places

K009 Swing construction BELL-FLOWER 6 places

KRK11, KRK15 Rope swing set BIRD NEST





K110 Swing conctruction EAGLE 1 place

KRK14 Tyre swing set, plastic covered chains







K002 Swing construction BELL-FLOWER

K111 Swing construction EAGLE 2 places

SPR100 Tarzan's track





K112 Swing conctruction CONDOR 2 places

SPR100-1 Tarzan's track with platform







KRK2 Swing set with seat, 2 chains, 2 fixings



K003 Swing construction BABY BIRD 1 place (without seat)



2,56

K001 Swing construction BABY BIRD 2 places (without seats)



1+ 2 2,53m 2,56m 3,62m 1,35m



K005 Swing construction BELL-FLOWER 1 place (without seat)









# **SWING