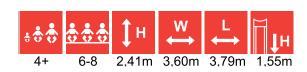

+ 6-12 2,15m 2,24m 4,18m 1,92m

RS107 Climbing frame SPIDERS

RS117 Climbing frame TWIST

RS108 Climbing frame ATHLETES

RS114 Climbing frame HEXAGON (indoor)

RS110 Climbing frame HEXAGON

RS101 CHEESE WALL

RS111 Climbing frame LADDER