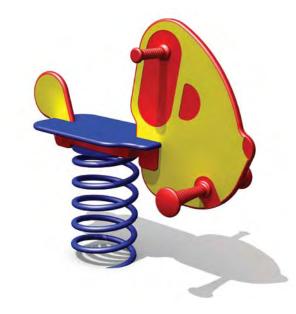

VLI48 See-saw CASPER 140 K103 See-saw TODDLER 2 seats

VL037 Spring swing TIBBY

VL033 Spring swing BRUNO