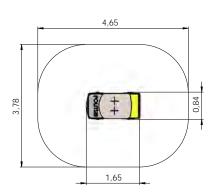

## **LEGEND**

height of structure

width of structure

length of structure

max. fall height

recommended age of users

for simultaneous use by several children

wheelchair access

# **AMAZON**

AM011

7-14 2,00m 6,65m 10,52m 2,00m