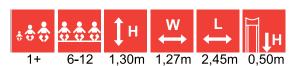

## **LEGEND**

height of structure

width of structure

length of structure

max. fall height

recommended age of users

for simultaneous use by several children

wheelchair access

6,50 0<u>G</u>,1

1+ 4-8 2,17m 1,81m 3,06m 0,20m

MM403 Playhouse BUFFET with terrace

LMK003-1 Play Centre BABY

MM114 Playhouse WIGWAM

MM102 LOCOMOTIVE

÷ ÷ ÷ † H W L H H 1+ 4-8 2,90m 3,57m 8,09m 0,95m

MM103 Playtrain GALAXY EXPRESS