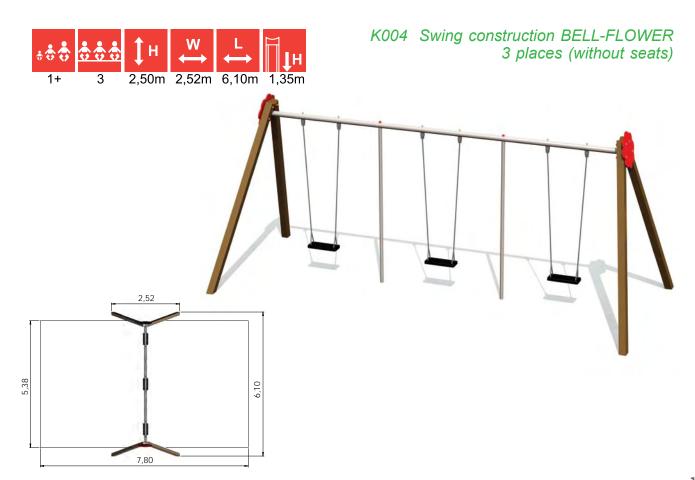

# SWINGS

KRK1 Baby cradle seat, 2 chains, 2 fixings

K001 Swing construction BABY BIRD 2 places

K009 Swing construction BELL-FLOWER 6 places

KRK11, KRK15 Rope swing set BIRD NEST

K110 Swing conctruction EAGLE 1 place

KRK14 Tyre swing set, plastic covered chains

K002 Swing construction BELL-FLOWER

K111 Swing construction EAGLE 2 places

SPR100 Tarzan's track

K112 Swing conctruction CONDOR 2 places

SPR100-1 Tarzan's track with platform