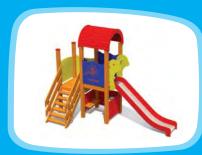

## MULTI ACTIVITY EQUIPMENT

ACTIVITY PANELS

LM004 Slide MIA

LM002 Slide ANN

LM208-1 SEASONS- 4 different colour options

LM011 Slide DAN

LM207 Slide BEN

67

LM020 Slide SHELL

LM014 Slide ALF

LM207S Slide ANN

67

LM021 Slide BEAVER

LM001 Slide TIM

LM211 Play Centre PAUL

68