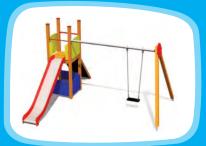

# SWINGS

KRK1 Baby cradle seat, 2 chains, 2 fixings

K001 Swing construction BABY BIRD 2 places

K009 Swing construction BELL-FLOWER 6 places

KRK11, KRK15 Rope swing set BIRD NEST

K110 Swing conctruction EAGLE 1 place

# **SWINGS**

K006 Swing construction FLOWER 2 places, intermediate pipe (without seats)

K110 Swing conctruction EAGLE 1 place (without seat)

K111 Swing construction EAGLE 2 places (without seats)

K112 Swing conctruction CONDOR 2 places (without seats)