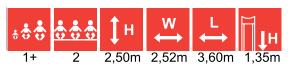

KRK2 Swing set with seat, 2 chains, 2 fixings

K003 Swing construction BABY BIRD 1 place (without seat)

2,56

K001 Swing construction BABY BIRD 2 places (without seats)

1+ 2 2,53m 2,56m 3,62m 1,35m

K005 Swing construction BELL-FLOWER 1 place (without seat)