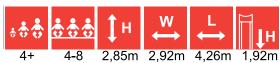

## **LEGEND**

height of structure

width of structure

length of structure

max. fall height

recommended age of users

for simultaneous use by several children

wheelchair access