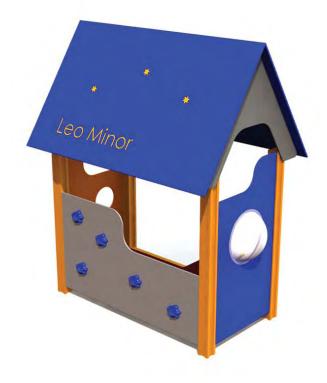

sign? The children's questions never end, but seeking answers to these questions together is juts as educational and exciting as the products in our Zodiac range.

The Zodiac range fuels their dreams and the same sparkle-eyed kid climbing on the net, racing down the slide or exploring the world through an illuminator just might be a future astronaut or astronomer.







Z006 Playhouse LEO



Z002 Play Centre CEPHEUS



K002 Z Swing CROX



**Z003 Play Centre URSA MINOR** 



LK20 Z Sandbox BLACK HOLE



Z004 Play Centre LACERTA

49



Z007 Play Centre CANES VENATICI



Z005 Playhouse LEO MINOR





## **ZODIAC**

## Z001 Play Centre URSA MAJOR











## Z002 Play Centre CEPHEUS







## **ZODIAC**





## Z004 Play Centre LACERTA







## **ZODIAC**



## Z005 Playhouse LEO MINOR





Z006 Playhouse LEO





## ZODIAC



LK20 Z Sandbox BLACK HOLE





## MULTI ACTIVITY EQUIPMENT







ACTIVITY PANELS



LM004 Slide MIA



LM002 Slide ANN



LM208-1 SEASONS- 4 different colour options



LM011 Slide DAN



LM207 Slide BEN

67



LM020 Slide SHELL



LM014 Slide ALF



LM207S Slide ANN

67



LM021 Slide BEAVER



LM001 Slide TIM



LM211 Play Centre PAUL

68



LM007 Slide ELO



LM201 Slide EMMA



LM210 Play Centre MONA

69





LM200 Slide LARS 64 LM003



LM003 Play Centre JACOB

70





LM010 Play Centre BRITA



LM218 Play Centre INGRID





LM214-1 Slide HARDY



LM005 Play Centre OSCAR



LM102 Play Centre JOHANNA



LM006 Play Centre LAURA



LM103 Play Centre ROBERT



LM213 Slide DANIEL



LM209 Play Centre OLIVER



LM101 Play Centre MARCUS



LM203 Play