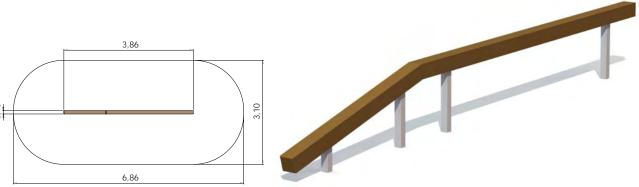

# **CAROUSELS**

KM002 Carousel MOON CIRCLE

KM001 Carousel SUN WHEEL

PVP10 Spiral beam SNAKE

188

PLP11 Beam

10

PLP12 Beam with slope