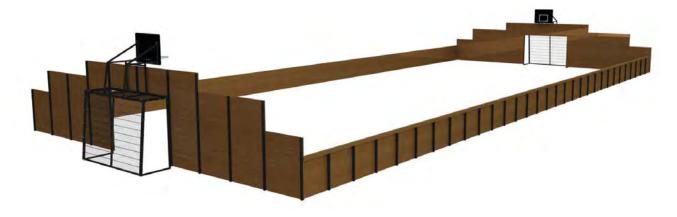

203

KPK04 Basketball construction for children

Ball III

MFS002 Multifunctional Arena metal 21x13m

KPK02 Basketball construction for adults

VTVK20 Outdoor Fitness (incl.different items)

KPK01 Basketball construction for children

KPK06 Volleyball court posts

KHK01 Long jump box (without sand)

MFS002 Multifunctional Arena metal 21x13m

VP002 Shelter 3x4m (plastic roof and two walls)

IPPS02 Park bench SAUE

214

VP001 Shelter with wooden floor, 3x4m