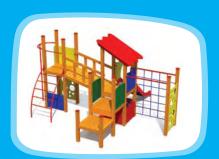

### AMAZON RANGE

This product range inspired by the ornaments of nature people allows the children to embody brave little monkeys who fearlessly tackle new challenges. The Amazon adventure track develops the sense of balance and rhythm in children, enhances their stamina, and generates pure joy every time they manage to exceed their limits.

This range based on the folklore and ornaments of nature people fits both urban and rural environments adding value to every park and yard. Safe and durable climbing nets, walls and ladders as well as swings, slide tunnels and channels invite small adventurers to test themselves. An adventure track tailored to the specific surroundings can be assembled from the different products in the Amazon range according to the customer's request.

Amazon is suitable from the age of 4, but it can offer a multitude of activities to much older children as well.

Materials and installation: The Amazon range is made of durable laminated timber and it has been awarded the relevant quality certificates. Posts of laminated timber decorated with different ornaments are joined together using the innovative mortise joint. The cross-section of the posts is 100mm x 236mm and the nets between them ae made of extremely durable 16mm steel rope designed for climbing which is coated with polyester and features plastic joints. The climbing wall with climbing rocks is amde of waterproof birch plywood. The products are concreted to the ground using metal fittings. For the purpose of safety, it is recommended to use sand or rubber mats beneath the playground facilities.