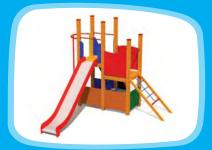

# CLIMBING FRAMES

RS105 Climbing frame RAINBOW

RS116 Climbing frame MONKEY

RS112 Three-part climbing frame VIVO

RS109 Climbing frame START

RS106 Climbing frame MICE

RS115 Climbing frame SPIDERWEB

RS119 Climbing fame HYDRA

RS101 CHEESE WALL

RS105 Climbing frame RAINBOW

RS116 Climbing frame MONKEY

BESTSELLER

RS112 Three-part climbing frame VIVO

RS109 Climbing frame START

RS106 Climbing frame MICE

RS115 Climbing frame SPIDERWEB

+ 6-12 2,15m 2,24m 4,18m 1,92m

RS107 Climbing frame SPIDERS

RS117 Climbing frame TWIST

RS108 Climbing frame ATHLETES

RS114 Climbing frame HEXAGON (indoor)

RS110 Climbing frame HEXAGON

RS101 CHEESE WALL

RS111 Climbing frame LADDER

RS102 Climbing net, 1 section

RS100 Climbing net, 3 sections

RS103 Climbing net, 2 sections

RS118 Climbing fame LYRA

RS119 Climbing fame HYDRA

RS120 Climbing frame TRIANGULUM

RS121 Climbing frame DRACO

RS210 Climbing frame OCTOPUS