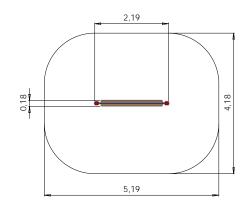

PVP10 Spiral beam SNAKE

PLP14 Spinning beam

RS113 Bridge on chains

BESTSELLER

PV011 Spring plate BALANCE with handles

RK01 Trapeze of one height 1,10m 0,10m 0,95m 1,00m RK02 Trapezes of two heights 1,40m 0,10m 1,80m 1,30m RK03 Trapezes of three heights 1,70m 0,10m 2,65m 1,60m