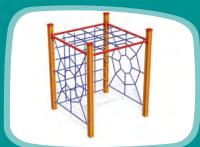

RS102 Climbing net, 1 section

RS100 Climbing net, 3 sections

RS103 Climbing net, 2 sections

RS118 Climbing fame LYRA

RS119 Climbing fame HYDRA

RS120 Climbing frame TRIANGULUM

RS121 Climbing frame DRACO

RS210 Climbing frame OCTOPUS