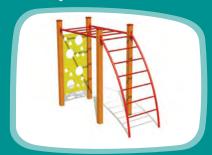

# CLIMBING FRAMES

RS105 Climbing frame RAINBOW

RS116 Climbing frame MONKEY

RS112 Three-part climbing frame VIVO

RS109 Climbing frame START

RS106 Climbing frame MICE

RS115 Climbing frame SPIDERWEB

RS119 Climbing fame HYDRA

RS101 CHEESE WALL

RS105 Climbing frame RAINBOW

RS116 Climbing frame MONKEY

BESTSELLER

RS112 Three-part climbing frame VIVO

RS109 Climbing frame START

RS106 Climbing frame MICE

RS115 Climbing frame SPIDERWEB

+ 6-12 2,15m 2,24m 4,18m 1,92m

RS107 Climbing frame SPIDERS

RS117 Climbing frame TWIST

RS108 Climbing frame ATHLETES

RS114 Climbing frame HEXAGON (indoor)

RS110 Climbing frame HEXAGON

RS101 CHEESE WALL

RS111 Climbing frame LADDER