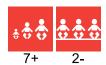

## **LEGEND**

height of structure

width of structure

length of structure

max. fall height

recommended age of users

for simultaneous use by several children

wheelchair access

# 7+ 1-2 1,11m 2,31m 2,87m 0,75m