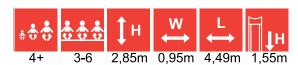

## **LEGEND**

height of structure

width of structure

length of structure

max. fall height

recommended age of users

for simultaneous use by several children

wheelchair access