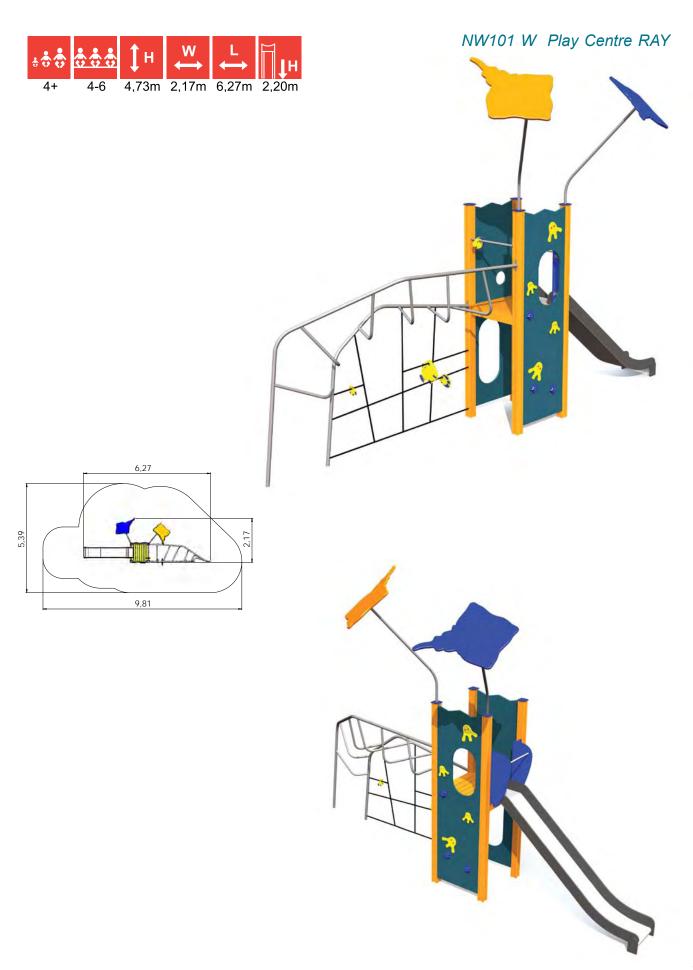

s colourful fish and other aquatic creatures which make the products look lively and boost the children's fantasy!

Water World is suitable from the age of 4, but it can offer the joys of discovery and movement to much older children as well.

Materials and installation: The Water World range is durable and safe, and it has been awarded the relevant quality certificates. The metal elements are attached to painted profile posts made of laminated timber which are concreted to the ground using hot-galvanized metal tubular fittings. The climbing nets are made of extremely durable steel rope designed especially for climbing, and the climbing walls are made of waterproof birch plywood.

For the purpose of safety, it is recommended to use sand or rubber mats beneath the playground facilities.



























## FOREST WORLD RANGE

The products of this range resemble a walk on a forest track where you notice something new and interesting on every step - be it on the ground or in the air. Small but important details which you see only when you take the time to look. Colourful butterflies whose amazing beauty brings a smile. A walk on a forest track is like a thrilling exploration trip for the smaller ones — our product range inspired by nature offers the same kind of joy and excitement. Discover our Forest World!

The products of this range consist of climbing nets, tracks, walls and ladders of various level of difficulty where both smaller and more cautious as well as bigger and more bolder adventurers can experience the joy from exceeding their limits. Playgrounds with