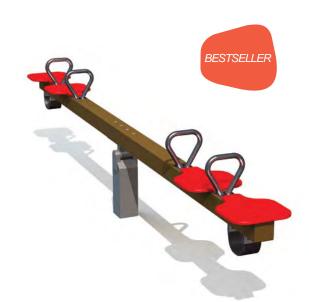

VLI48 See-saw CASPER 140 K103 See-saw TODDLER 2 seats

VL037 Spring swing TIBBY

VL033 Spring swing BRUNO

# RING SWINGS SEE-SAV

K103 See-saw TODDLER 2 seats

K104 See-saw TODDLER 4 seats

K105 See-saw TODDLER 2 seats with backrest

LAB001 LABYROOM L-panel set

MM402 Playhouse with slope BUFFET 3

MM102 LOCOMOTIVE

153