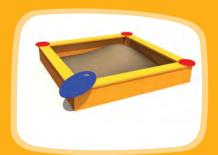

## SANDBOXES

LK16, LK20, LK30, LK63 Sandboxes

LKV001 Sandbox shade FLOWER

175

LK01 Sandboxes on legs

LKL001 Flower-shaped sandbox table

17

LK006 Sandbox HEXAGON

LKLP01 Table and seats for sandboxes

175

LK004 Sandbox SQUARE

LKP001 Rounded bench

176

LMK001 Sandbox 3x3 with little house

LKV10 Sandbox cover

176