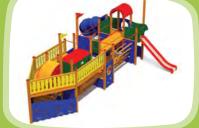

# AMAZON

### AMAZON RANGE

This product range inspired by the ornaments of nature people allows the children to embody brave little monkeys who fearlessly tackle new challenges. The Amazon adventure track develops the sense of balance and rhythm in children, enhances their stamina, and generates pure joy every time they manage to exceed their limits.

This range based on the folklore and ornaments of nature people fits both urban and rural environments adding value to every park and yard. Safe and durable climbing nets, walls and ladders as well as swings, slide tunnels and channels invite small adventurers to test themselves. An adventure track tailored to the specific surroundings can be assembled from the different products in the Amazon range according to the customer's request.

Amazon is suitable from the age of 4, but it can offer a multitude of activities to much older children as well.

Materials and installation: The Amazon range is made of durable laminated timber and it has been awarded the relevant quality certificates. Posts of laminated timber decorated with different ornaments are joined together using the innovative mortise joint. The cross-section of the posts is 100mm x 236mm and the nets between them ae made of extremely durable 16mm steel rope designed for climbing which is coated with polyester and features plastic joints. The climbing wall with climbing rocks is amde of waterproof birch plywood. The products are concreted to the ground using metal fittings. For the purpose of safety, it is recommended to use sand or rubber mats beneath the playground facilities.