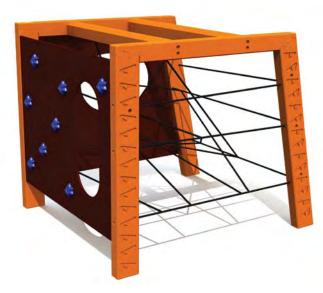

+ 6-12 2,15m 2,24m 4,18m 1,92m

RS107 Climbing frame SPIDERS

RS117 Climbing frame TWIST

RS108 Climbing frame ATHLETES

RS114 Climbing frame HEXAGON (indoor)

RS110 Climbing frame HEXAGON

RS101 CHEESE WALL

RS111 Climbing frame LADDER