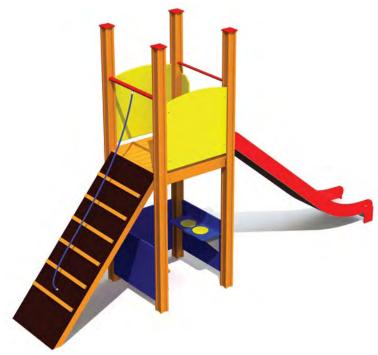

## 4+ 4-8 3,76m 0,95m 4,21m 1,92m

LM001 Slide TIM

LM207 Slide BEN

1+ 3-6 2,85m 0,95m 4,71m 1,55m

LM207S Slide ANN

LM214 Play Centre HARRY

LM214-1 Slide HARDY

5-10 2,70m 2,60m 4,20m 0,95m