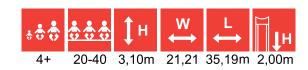

# CLIMBING FRAMES

RS105 Climbing frame RAINBOW

RS116 Climbing frame MONKEY

RS112 Three-part climbing frame VIVO

RS109 Climbing frame START

RS106 Climbing frame MICE

RS115 Climbing frame SPIDERWEB

RS119 Climbing fame HYDRA

RS101 CHEESE WALL

RS105 Climbing frame RAINBOW

RS116 Climbing frame MONKEY

BESTSELLER

RS112 Three-part climbing frame VIVO

RS109 Climbing frame START

RS106 Climbing frame MICE

RS115 Climbing frame SPIDERWEB

+ 6-12 2,15m 2,24m 4,18m 1,92m

RS107 Climbing frame SPIDERS

RS117 Climbing frame TWIST

RS108 Climbing frame ATHLETES

RS114 Climbing frame HEXAGON (indoor)

RS110 Climbing frame HEXAGON

RS101 CHEESE WALL

RS111 Climbing frame LADDER