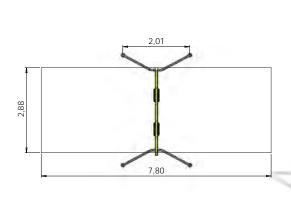

KRK2 Swing set with seat, 2 chains, 2 fixings

K003 Swing construction BABY BIRD 1 place (without seat)

2,56

K001 Swing construction BABY BIRD 2 places (without seats)

1+ 2 2,53m 2,56m 3,62m 1,35m

K005 Swing construction BELL-FLOWER 1 place (without seat)