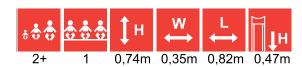

## **LEGEND**

height of structure

width of structure

length of structure

max. fall height

recommended age of users

for simultaneous use by several children

wheelchair access