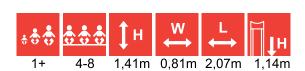

## **LEGEND**

height of structure

width of structure

length of structure

max. fall height

recommended age of users

for simultaneous use by several children

wheelchair access