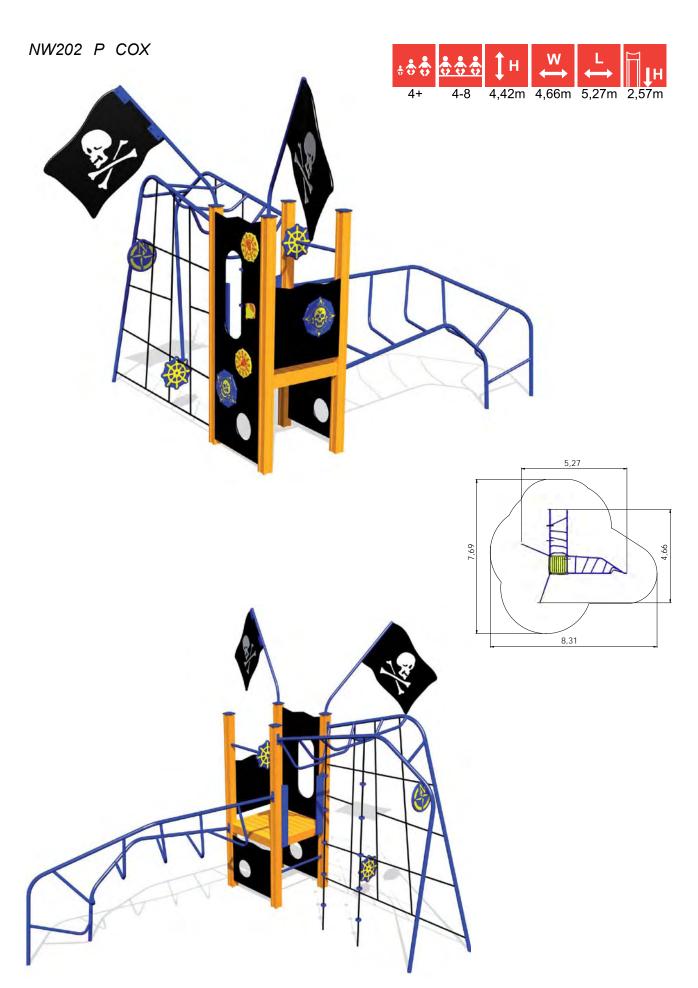

## PIRATE WORLD RANGE

Defying wind and storm, disregarding treacherous rocks and dangers, searching for major treasures – this is how some famous pirates who still inspire books or movies have secured their place in history. Our Pirate World range features those thrilling stories and allows every small daredevil to feel just like a fearless captain of a pirate ship!

The products in the Pirate World range consist of climbing nets, tracks, walls and ladders which develop stamina and sense of balance and where the small pirates boldly overcome all obstacles in their way. Racing down the slides, a true pirate captain defies winds and storms with the skull flag always proudly fluttering above his/her head! Playgrounds of various level of difficulty come in bright colours to support the concept of the Pirate World. Fearless pirate captains on our playgrounds always sail before the wind — you're welcome to step on board!