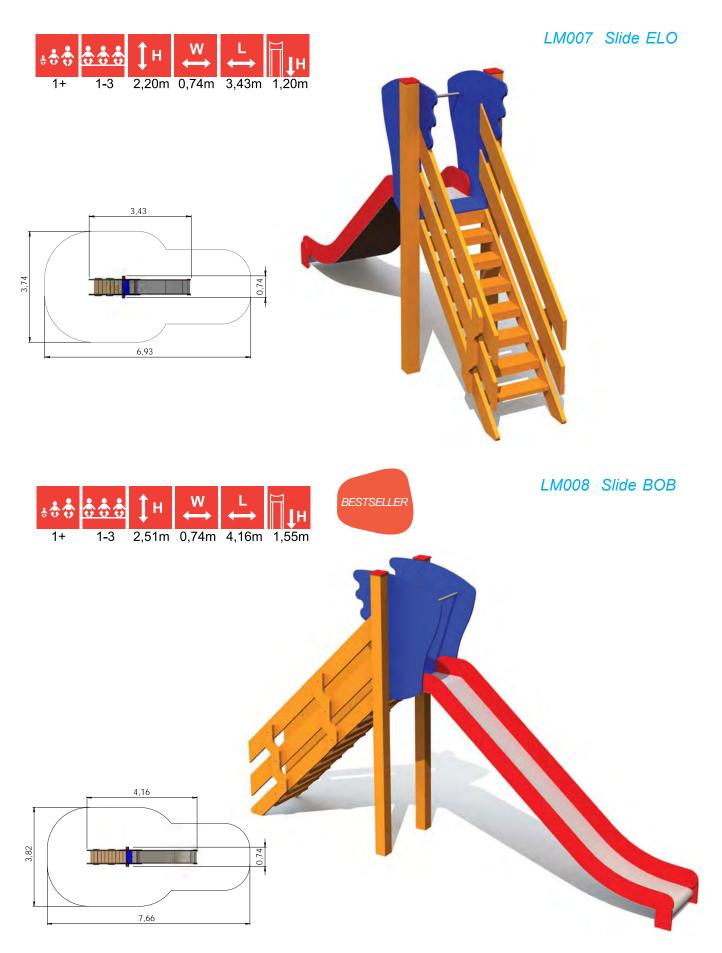

LM007 Slide ELO

LM201 Slide EMMA

LM210 Play Centre MONA

69

LM200 Slide LARS 64 LM003

LM003 Play Centre JACOB

70

LM010 Play Centre BRITA