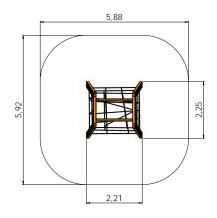

tivities to much older children as well.

Materials and installation: The Amazon range is made of durable laminated timber and it has been awarded the relevant quality certificates. Posts of laminated timber decorated with different ornaments are joined together using the innovative mortise joint. The cross-section of the posts is 100mm x 236mm and the nets between them ae made of extremely durable 16mm steel rope designed for climbing which is coated with polyester and features plastic joints. The climbing wall with climbing rocks is amde of waterproof birch plywood. The products are concreted to the ground using metal fittings. For the purpose of safety, it is recommended to use sand or rubber mats beneath the playground facilities.





AM013

# **AMAZON**



**AMK001** 



AML003



























AM002



AM003



# **AMAZON**











# **AMAZON**













AM011















7-14 2,00m 6,65m 10,52m 2,00m









# **AMAZON**

























The Nature World range allows children to see the beauty of the surrounding nature through play. Details which might be overlooked due to the hasty daily routine play an important role in our new product ranges inspiring the children to perceive and discover. The products in this range are perfect for bigger children who are not afraid of testing themselves - however, also smaller adventurers can feel safe on these playgrounds.

The Nature World is combined of three product ranges. The Forest World range is characterised by colourful butterflies which bring joy to those wandering on forest tracks in the s