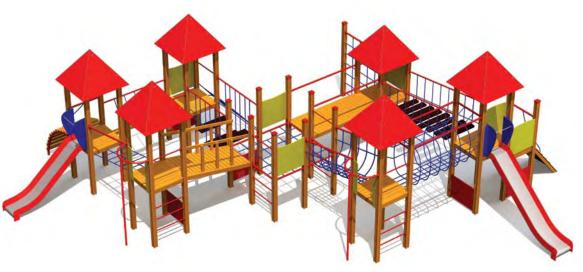

# LM300-3 Multi Activity Centre HARBOUR Mini 8-16 2,80m 11,13m10,38m 1,55m 14,63

LM300-2 Multi Activity Centre HARBOUR Midi

LM300-6 Multi Activity Centre OLD TOWN Mini

LM300-5 Multi Activity Centre OLD TOWN Midi