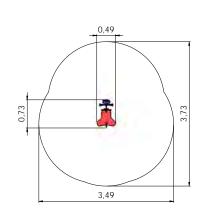

## 4+ 4-8 3,76m 0,95m 4,21m 1,92m

LM001 Slide TIM

LM207 Slide BEN

1+ 3-6 2,85m 0,95m 4,71m 1,55m

LM207S Slide ANN

LM214 Play Centre HARRY

LM214-1 Slide HARDY

5-10 2,70m 2,60m 4,20m 0,95m