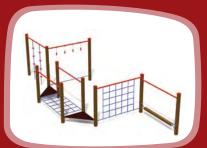

### AMAZON RANGE

This product range inspired by the ornaments of nature people allows the children to embody brave little monkeys who fearlessly tackle new challenges. The Amazon adventure track develops the sense of balance and rhythm in children, enhances their stamina, and generates pure joy every time they manage to exceed their limits.

This range based on the folklore and ornaments of nature people fits both urban and rural environments adding value to every park and yard. Safe and durable climbing nets, walls and ladders as well as swings, slide tunnels and channels invite small adventurers to test themselves. An adventure track tailored to the specific surroundings can be assembled from the different products in the Amazon range according to the customer's request.

Amazon is suitable from the age of 4, but it can offer a multitude of activities to much older children as well.

Materials and installation: The Amazon range is made of durable laminated timber and it has been awarded the relevant quality certificates. Posts of laminated timber decorated with different ornaments are joined together using the innovative mortise joint. The cross-section of the posts is 100mm x 236mm and the nets between them ae made of extremely durable 16mm steel rope designed for climbing which is coated with polyester and features plastic joints. The climbing wall with climbing rocks is amde of waterproof birch plywood. The products are concreted to the ground using metal fittings. For the purpose of safety, it is recommended to use sand or rubber mats beneath the playground facilities.