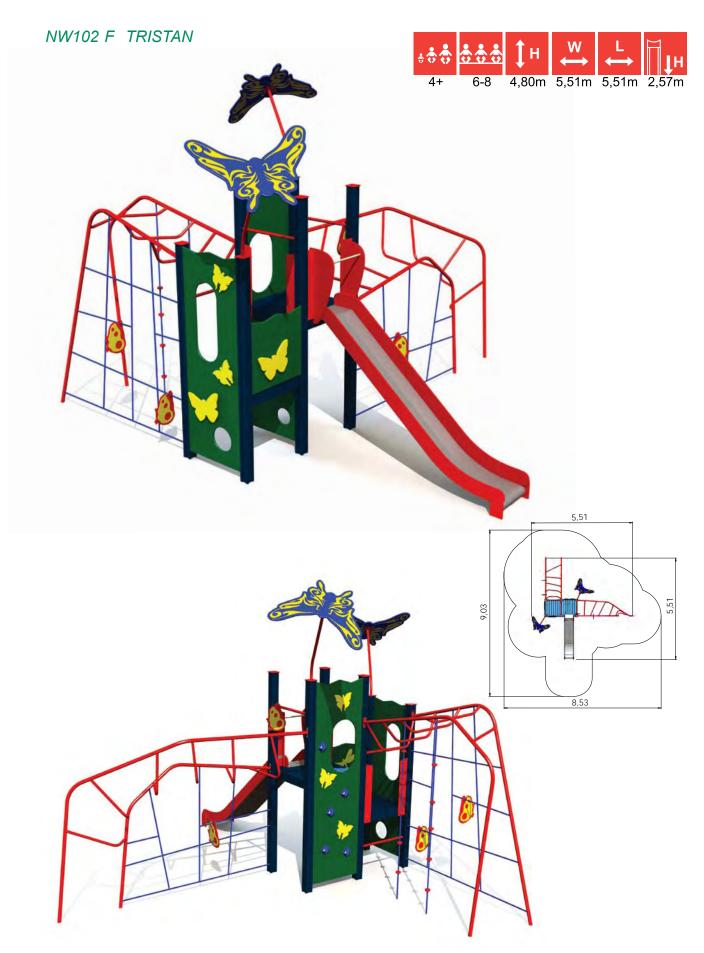

The Nature World is combined of three product ranges. The Forest World range is characterised by colourful butterflies which bring joy to those wandering on forest tracks in the summer. The Water World playgrounds inspired by the diverse and mystical underwater world feature interesting aquatic creatures. The Pirate World range offers excitement and challenges for each adventurer to put himself/herself to the test!

## FOREST WORLD RANGE

The products of this range resemble a walk on a forest track where you notice something new and interesting on every step - be it on the ground or in the air. Small but important details which you see only when you take the time to look. Colourful butterflies whose amazing beauty brings a smile. A walk on a forest track is like a thrilling exploration trip for the smaller ones — our product range inspired by nature offers the same kind of joy and excitement. Discover our Forest World!

The products of this range consist of climbing nets, tracks, walls and ladders of various level of difficulty where both smaller and more cautious as well as bigger and more bolder adventurers can experience the joy from exceeding their limits. Playgrounds with a slide continuously add pace to the game and the wonderful butterflies extending their wings above the children's heads make their fantasy fly!

The names of the playgrounds of this range are inspired by all the emotions and qualities which characterise an unforgettable trip on a thrilling forest track. The children experience all this on the Forest World playgrounds!