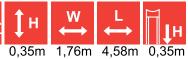

## **LEGEND**

height of structure

width of structure

length of structure

max. fall height

recommended age of users

for simultaneous use by several children

wheelchair access