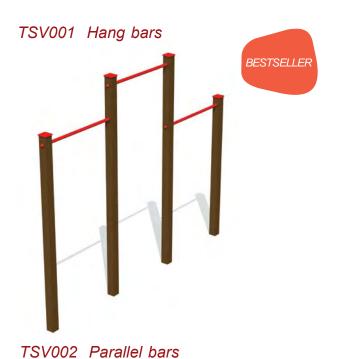

189

PLP13 Spring beam

18

PLP14 Spinning beam

19

RS113 Bridge on chains

PV010 Spring plate BALANCE

TSV002 Parallel bars

RK02 Trapezes of two heights

TSV005 Hanging track

TKR001-4 Balance track 4

RK03 Trapezes of three heights

TSV007 Jumping track

TSV001 Hang bars

TSV010 Outdoor exercise complex 1

196