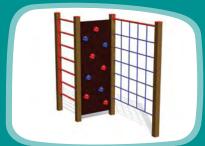

# CLIMBING FRAMES

RS105 Climbing frame RAINBOW

RS116 Climbing frame MONKEY

RS112 Three-part climbing frame VIVO

RS109 Climbing frame START

RS106 Climbing frame MICE

RS115 Climbing frame SPIDERWEB

RS119 Climbing fame HYDRA

RS101 CHEESE WALL

RS105 Climbing frame RAINBOW

RS116 Climbing frame MONKEY

BESTSELLER

RS112 Three-part climbing frame VIVO

RS109 Climbing frame START

RS106 Climbing frame MICE

RS115 Climbing frame SPIDERWEB

+ 6-12 2,15m 2,24m 4,18m 1,92m

RS107 Climbing frame SPIDERS

RS117 Climbing frame TWIST

RS108 Climbing frame ATHLETES

RS114 Climbing frame HEXAGON (indoor)

RS110 Climbing frame HEXAGON

RS101 CHEESE WALL

RS111 Climbing frame LADDER