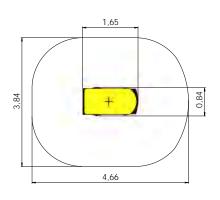

## **LEGEND**

height of structure

width of structure

length of structure

max. fall height

recommended age of users

for simultaneous use by several children

wheelchair access

## 4+ 4-8 3,76m 0,95m 4,21m 1,92m

LM001 Slide TIM

LM207 Slide BEN

1+ 3-6 2,85m 0,95m 4,71m 1,55m

LM207S Slide ANN

LM214 Play Centre HARRY

LM214-1 Slide HARDY

5-10 2,70m 2,60m 4,20m 0,95m