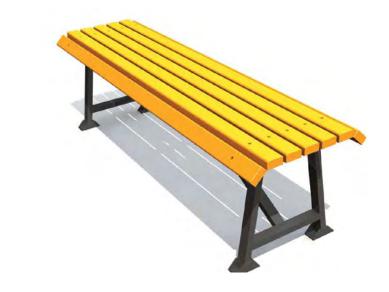

VP004 3x6 VP006 4x6 Shelter (plastic roof and two walls)

IPPN01 Park bench HIIU

IPPS01 Park bench SAKU

 ↑ H
 W
 L

 0,88m
 0,60m
 1,60m

IPPK02 Park bench HARKU

IPPT01 Park bench TARTU

HPI001 Rest railing

IPPK03 Swing bench LUIGE

IPPB01 Park bench on concrete legs KERNU

IPPB02 Park bench on concrete legs KOSE

IPPB03 Park bench on concrete legs RAE

PP002 Picnic table RONDO

PP001 Picnic table

0,88m 0,55m