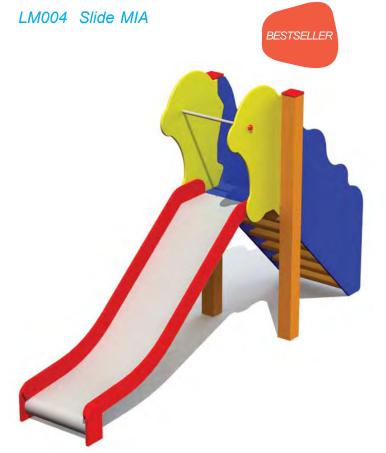

## MULTI ACTIVITY EQUIPMENT

ACTIVITY PANELS

LM004 Slide MIA

LM002 Slide ANN

LM208-1 SEASONS- 4 different colour options

LM011 Slide DAN

LM207 Slide BEN

67