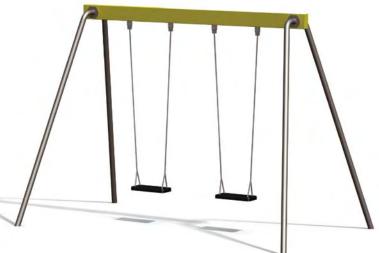

KRK2 Swing set with seat, 2 chains, 2 fixings

K003 Swing construction BABY BIRD 1 place (without seat)

2,56

K001 Swing construction BABY BIRD 2 places (without seats)

1+ 2 2,53m 2,56m 3,62m 1,35m

K005 Swing construction BELL-FLOWER 1 place (without seat)