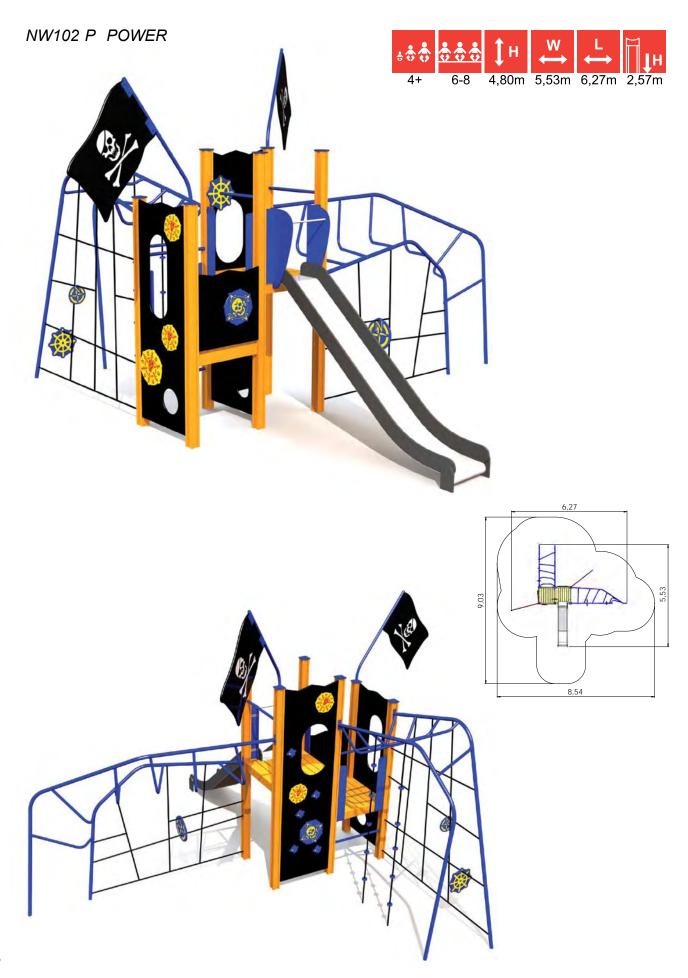

## PIRATE WORLD RANGE

Defying wind and storm, disregarding treacherous rocks and dangers, searching for major treasures – this is how some famous pirates who still inspire books or movies have secured their place in history. Our Pirate World range features those thrilling stories and allows every small daredevil to feel just like a fearless captain of a pirate ship!

The products in the Pirate World range consist of climbing nets, tracks, walls and ladders which develop stamina and sense of balance and where the small pirates boldly overcome all obstacles in their way. Racing down the slides, a true pirate captain defies winds and storms with the skull flag always proudly fluttering above his/her head! Playgrounds of various level of difficulty come in bright colours to support the concept of the Pirate World. Fearless pirate captains on our playgrounds always sail before the wind — you're welcome to step on board!