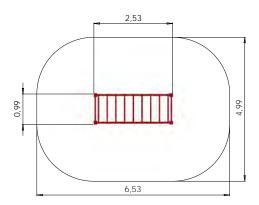

# MM301 Playhouse APPLE

7-14 1,76m 2,36m 3,17m 0,40m

MM302 Playhouse APPLE with BUSHES

1-3 1,76 m 0,98m 1,21m 0,15m

MM001 Playhouse KIOSK

MM400 Playhouse BUFFET

MM401 Playhouse BUFFET 2

MM402 Playhouse with slope BUFFET 3