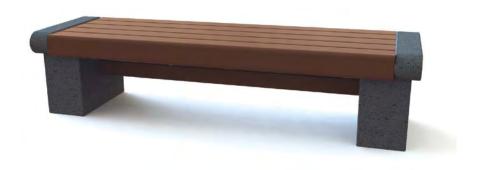

KPK06 Volleyball court posts

KHK01 Long jump box (without sand)

MFS002 Multifunctional Arena metal 21x13m

VP002 Shelter 3x4m (plastic roof and two walls)

IPPS02 Park bench SAUE

214

VP001 Shelter with wooden floor, 3x4m