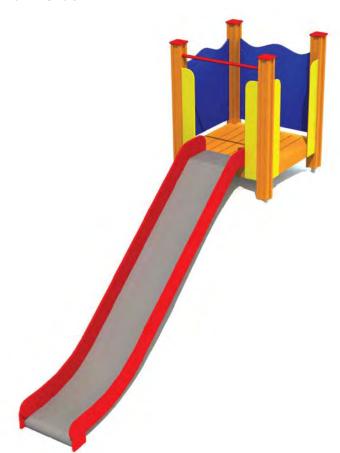

## 4+ 4-8 3,76m 0,95m 4,21m 1,92m

LM001 Slide TIM

LM207 Slide BEN

1+ 3-6 2,85m 0,95m 4,71m 1,55m

LM207S Slide ANN

LM214 Play Centre HARRY

LM214-1 Slide HARDY

5-10 2,70m 2,60m 4,20m 0,95m