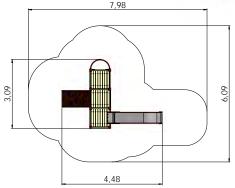

## 4+ 4-8 3,76m 0,95m 4,21m 1,92m

LM001 Slide TIM

LM207 Slide BEN

1+ 3-6 2,85m 0,95m 4,71m 1,55m

LM207S Slide ANN

LM214 Play Centre HARRY

LM214-1 Slide HARDY

5-10 2,70m 2,60m 4,20m 0,95m