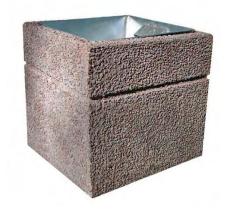

## PKR007 Dustbin 60 L (with metal stand)

PA642 Litter bin REDONDA MAD

PKR003 Concrete trash bin with tin bucket, 20L

PKR004 Concrete trash bin with tin bucket, 20L

JH002 Bicycle holder, 6 places

JH003 Bicycle holder, 3 places