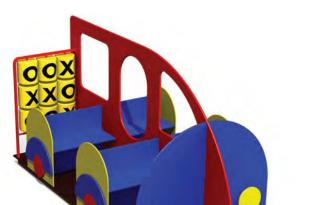

# MM301 Playhouse APPLE

7-14 1,76m 2,36m 3,17m 0,40m

MM302 Playhouse APPLE with BUSHES

1-3 1,76 m 0,98m 1,21m 0,15m

MM001 Playhouse KIOSK

MM400 Playhouse BUFFET

MM401 Playhouse BUFFET 2

MM402 Playhouse with slope BUFFET 3

6,50 0<u>G</u>,1

1+ 4-8 2,17m 1,81m 3,06m 0,20m

MM403 Playhouse BUFFET with terrace

LMK003-1 Play Centre BABY

MM114 Playhouse WIGWAM

MM102 LOCOMOTIVE

÷ ÷ ÷ † H W L H H 1+ 4-8 2,90m 3,57m 8,09m 0,95m

MM103 Playtrain GALAXY EXPRESS