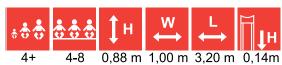

189

PLP13 Spring beam

18

PLP14 Spinning beam

19

RS113 Bridge on chains

PV010 Spring plate BALANCE

TSV002 Parallel bars

PVP10 Spiral beam SNAKE

PLP14 Spinning beam

RS113 Bridge on chains

BESTSELLER

PV011 Spring plate BALANCE with handles

RK01 Trapeze of one height 1,10m 0,10m 0,95m 1,00m RK02 Trapezes of two heights 1,40m 0,10m 1,80m 1,30m RK03 Trapezes of three heights 1,70m 0,10m 2,65m 1,60m