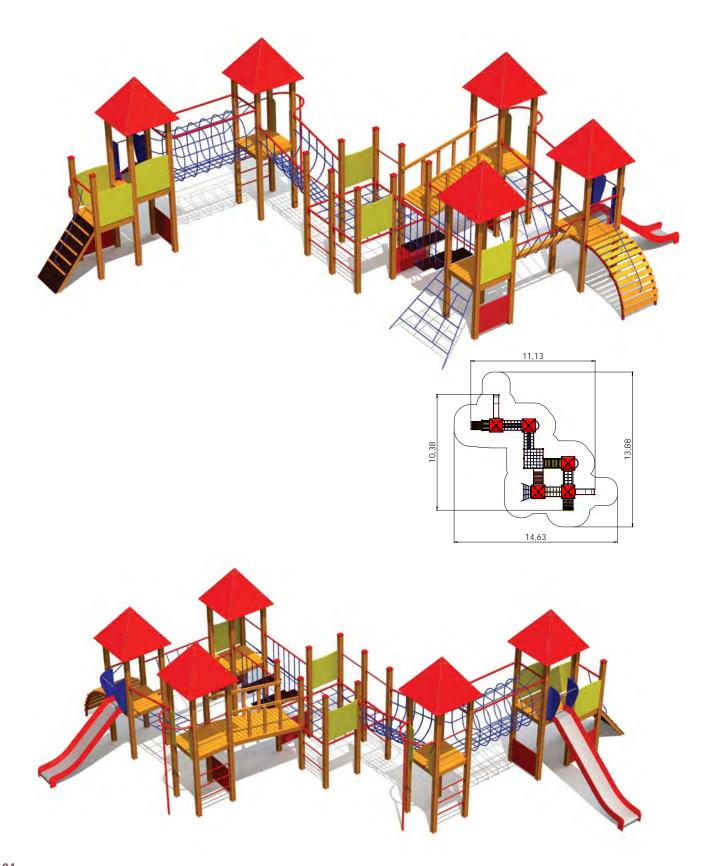

LM208-1 Play Centre ALEXANDRA

LM300-4 Multi Activity Centre OLD TOWN Maxi

LM220 Play Centre HERMANN

LM310 Play Centre ELISABETH

LM300-5 Multi Activity Centre OLD TOWN Midi

LM205 Play Centre REBECCA

LM215 Play Centre LINCOLN

LM300-2 Multi Activity Centre HARBOUR Midi

LM300-1 Multi Activity Centre HARBOUR Maxi

LM212 Play Centre ANNABEL

LM300-6 Multi Activity Centre OLD TOWN Mini

To further add diversity to our products we created a wide range of activity panels which make the playgrounds even more fascinating for children. The development-oriented activity panels create playful situations to teach children to calculate, solve puzzles, learn shapes, learn to tell time etc. This trains their memory, logical thinking and attentiveness. Learning has never been so simple and fun!