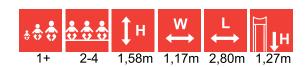

## **LEGEND**

height of structure

width of structure

length of structure

max. fall height

recommended age of users

for simultaneous use by several children

wheelchair access