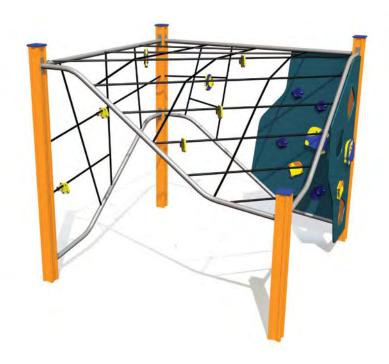

### AMAZON RANGE

This product range inspired by the ornaments of nature people allows the children to embody brave little monkeys who fearlessly tackle new challenges. The Amazon adventure track develops the sense of balance and rhythm in children, enhances their stamina, and generates pure joy every time they manage to exceed their limits.

This range based on the folklore and ornaments of nature people fits both urban and rural environments adding value to every park and yard. Safe and durable climbing nets, walls and ladders as well as swings, slide tunnels and channels invite small adventurers to test themselves. An adventure track tailored to the specific surroundings can be assembled from the different products in the Amazon range according to the customer's request.

Amazon is suitable from the age of 4, but it can offer a multitude of activities to much older children as well.

Materials and installation: The Amazon range is made of durable laminated timber and it has been awarded the relevant quality certificates. Posts of laminated timber decorated with different ornaments are joined together using the innovative mortise joint. The cross-section of the posts is 100mm x 236mm and the nets between them ae made of extremely durable 16mm steel rope designed for climbing which is coated with polyester and features plastic joints. The climbing wall with climbing rocks is amde of waterproof birch plywood. The products are concreted to the ground using metal fittings. For the purpose of safety, it is recommended to use sand or rubber mats beneath the playground facilities.