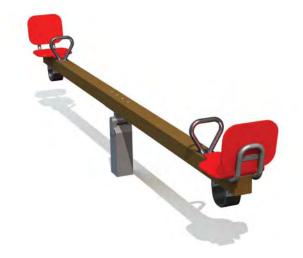

VLI48 See-saw CASPER 140 K103 See-saw TODDLER 2 seats

VL037 Spring swing TIBBY

VL033 Spring swing BRUNO

# RING SWINGS SEE-SAV

K103 See-saw TODDLER 2 seats

K104 See-saw TODDLER 4 seats

K105 See-saw TODDLER 2 seats with backrest

LAB001 LABYROOM L-panel set

MM402 Playhouse with slope BUFFET 3

MM102 LOCOMOTIVE

153