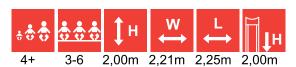

## **LEGEND**

height of structure

width of structure

length of structure

max. fall height

recommended age of users

for simultaneous use by several children

wheelchair access