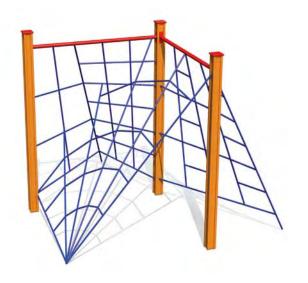

+ 6-12 2,15m 2,24m 4,18m 1,92m

RS107 Climbing frame SPIDERS

RS117 Climbing frame TWIST

RS108 Climbing frame ATHLETES

RS114 Climbing frame HEXAGON (indoor)

RS110 Climbing frame HEXAGON

RS101 CHEESE WALL

RS111 Climbing frame LADDER