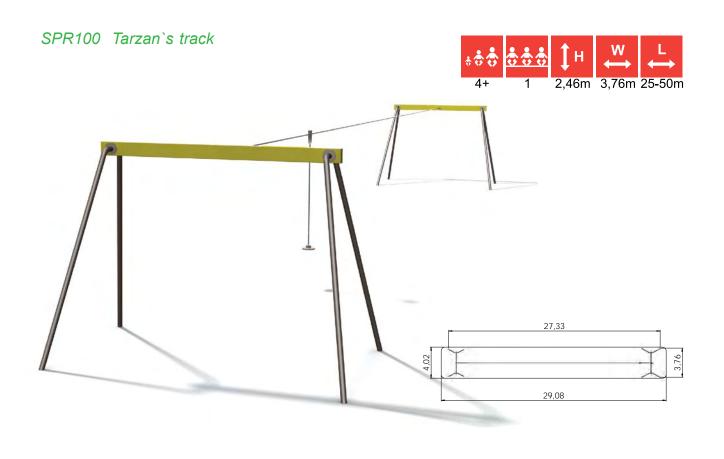

KRK14 Tyre swing set, plastic covered chains

K002 Swing construction BELL-FLOWER

K111 Swing construction EAGLE 2 places

SPR100 Tarzan's track

K112 Swing conctruction CONDOR 2 places

SPR100-1 Tarzan's track with platform

# **SWINGS**

SPR100-1 Tarzan's track with platform

2,46m 3,76m 25-50m

VL036 Spring swing KITTY

136

VL037 Spring swing TIBBY

136

VL033 Spring swing BRUNO