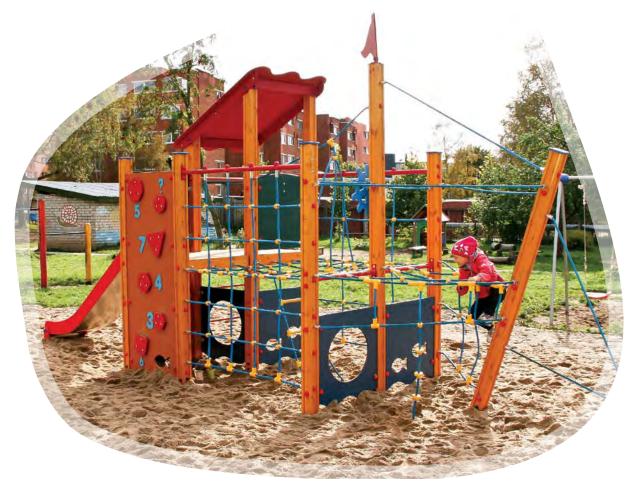

### AMAZON RANGE

This product range inspired by the ornaments of nature people allows the children to embody brave little monkeys who fearlessly tackle new challenges. The Amazon adventure track develops the sense of balance and rhythm in children, enhances their stamina, and generates pure joy every time they manage to exceed their limits.

This range based on the folklore and ornaments of nature people fits both urban and rural environments adding value to every park and yard. Safe and durable climbing nets, walls and ladders as well as swings, slide tunnels and channels invite small adventurers to test themselves. An adventure track tailored to the specific surroundings can be assembled from the different products in the Amazon range according to the customer's request.

Amazon is suitable from the age of 4, but it can offer a multitude of activities to much older children as well.

Materials and installation: The Amazon range is made of durable laminated timber and it has been awarded the relevant quality certificates. Posts of laminated timber decorated with different ornaments are joined together using the innovative mortise joint. The cross-section of the posts is 100mm x 236mm and the nets between them ae made of extremely durable 16mm steel rope designed for climbing which is coated with polyester and features plastic joints. The climbing wall with climbing rocks is amde of waterproof birch plywood. The products are concreted to the ground using metal fittings. For the purpose of safety, it is recommended to use sand or rubber mats beneath the playground facilities.