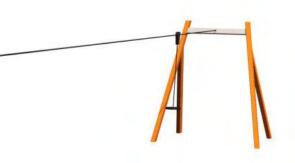

KRK14 Tyre swing set, plastic covered chains

K002 Swing construction BELL-FLOWER

K111 Swing construction EAGLE 2 places

SPR100 Tarzan's track

K112 Swing conctruction CONDOR 2 places

SPR100-1 Tarzan's track with platform