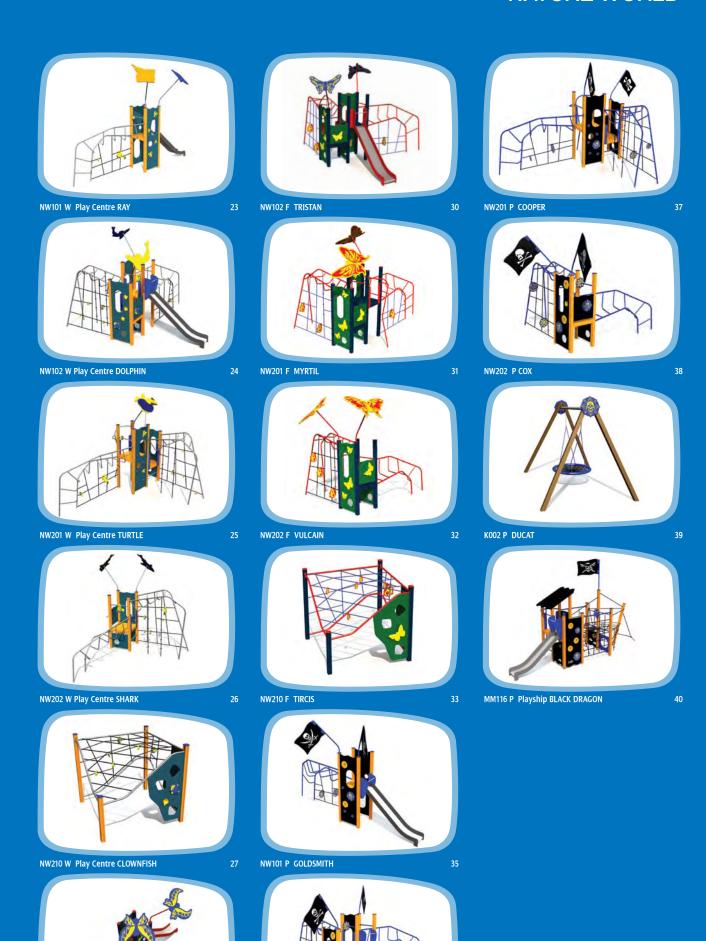

## **TABLE OF CONTENTS**

| NEW! | AMAZON                               | 5   |
|------|--------------------------------------|-----|
| NEW! | NATURE WORLD                         | 19  |
|      | Water World range                    | 22  |
|      | Forest World range                   | 28  |
|      | Pirate World range                   | 34  |
| NEW! | ZODIAC                               | 41  |
|      | MULTI ACTIVITY EQUIPMENT             | 53  |
| NEW! | Activity panels                      | 57  |
| NEW! | Seasons - 4 different colour options | 58  |
|      | CLIMBING FRAMES                      | 107 |
|      | SWINGS                               | 121 |
|      | SPRING SWINGS AND SEE-SAWS           | 133 |
|      | THEME PLAY                           | 145 |
|      | SANDBOXES                            | 167 |
|      | CAROUSELS                            | 177 |
|      | BALANCING AND EXERCISE               | 185 |
|      | SPORT EQUIPMENT                      | 199 |
|      | OUTDOOR FURNITURE                    | 209 |
|      | ACCESSORIES                          | 223 |

The Nature World is combined of three product ranges. The Forest World range is characterised by colourful butterflies which bring joy to those wandering on forest tracks in the summer. The Water World playgrounds inspired by the diverse and mystical underwater world feature interesting aquatic creatures. The Pirate World range offers excitement and challenges for each adventurer to put himself/herself to the test!

## FOREST WORLD RANGE

The products of this range resemble a walk on a forest track where you notice something new and interesting on every step - be it on the ground or in the air. Small but important details which you see only when you take the time to look. Colourful butterflies whose amazing beauty brings a smile. A walk on a forest track is like a thrilling exploration trip for the smaller ones — our product range inspired by nature offers the same kind of joy and excitement. Discover our Forest World!

The products of this range consist of climbing nets, tracks, walls and ladders of various level of difficulty where both smaller and more cautious as well as bigger and more bolder adventurers can experience the joy from exceeding their limits. Playgrounds with a slide continuously add pace to the game and the wonderful butterflies extending their wings above the children's heads make their fantasy fly!

The names of the playgrounds of this range are inspired by all the emotions and qualities which characterise an unforgettable trip on a thrilling forest track. The children experience all this on the Forest World playgrounds!

## PIRATE WORLD RANGE

Defying wind and storm, disregarding treacherous rocks and dangers, searching for major treasures – this is how some famous pirates who still inspire books or movies have secured their place in history. Our Pirate World range features those thrilling stories and allows every small daredevil to feel just like a fearless captain of a pirate ship!

The products in the Pirate World range consist of climbing nets, tracks, walls and ladders which develop stamina and sense of balance and where the small pirates boldly overcome all obstacles in their way. Racing down the slides, a true pirate captain defies winds and storms with the skull flag always proudly fluttering above his/her head! Playgrounds of various level of difficulty come in bright colours to support the concept of the Pirate World. Fearless pirate captains on our playgrounds always sail before the wind — you're welcome to step on board!