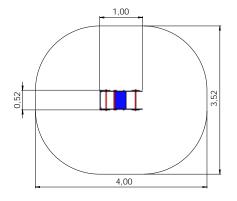

### RED / BLACK

| FS - 100PM | Rubber tiles 100mm | Max fall height | <3000mm |
|------------|--------------------|-----------------|---------|
| FS - 90PM  | Rubber tiles 90mm  | Max fall height | <2500mm |
| FS - 80PM  | Rubber tiles 80mm  | Max fall height | <2400mm |
| FS - 70PM  | Rubber tiles 70mm  | Max fall height | <2200mm |
| FS - 60PM  | Rubber tiles 60mm  | Max fall height | <2000mm |
| FS - 50PM  | Rubber tiles 50mm  | Max fall height | <1600mm |
| FS – 45PM  | Rubber tiles 45mm  | Max fall height | <1500mm |
| FS - 40PM  | Rubber tiles 40mm  | Max fall height | <1350mm |
| FS - 30PM  | Rubber tiles 30mm  | Max fall height | <900mm  |
| FS – 20PM  | Rubber tiles 20mm  | Max fall height | <700mm  |

#### GREEN / GRAY

| FS – 100RH | Rubber tiles 100mm | Max fall height | <3000mm |
|------------|--------------------|-----------------|---------|
| FS – 90RH  | Rubber tiles 90mm  | Max fall height | <2500mm |
| FS – 80RH  | Rubber tiles 80mm  | Max fall height | <2400mm |
| FS – 70RH  | Rubber tiles 70mm  | Max fall height | <2200mm |
| FS – 60RH  | Rubber tiles 60mm  | Max fall height | <2000mm |
| FS – 50RH  | Rubber tiles 50mm  | Max fall height | <1600mm |
| FS – 45R   | Rubber tiles 45mm  | Max fall height | <1500mm |
| FS – 40RH  | Rubber tiles 40mm  | Max fall height | <1350mm |
| FS – 30RH  | Rubber tiles 30mm  | Max fall height | <900mm  |
| FS – 20RH  | Rubber tiles 20mm  | Max fall height | <700mm  |