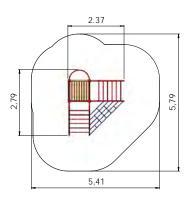

# CLIMBING FRAMES

RS105 Climbing frame RAINBOW

RS116 Climbing frame MONKEY

RS112 Three-part climbing frame VIVO

RS109 Climbing frame START

RS106 Climbing frame MICE

RS115 Climbing frame SPIDERWEB

RS119 Climbing fame HYDRA

RS101 CHEESE WALL

RS105 Climbing frame RAINBOW

RS116 Climbing frame MONKEY

BESTSELLER

RS112 Three-part climbing frame VIVO

RS109 Climbing frame START

RS106 Climbing frame MICE

RS115 Climbing frame SPIDERWEB

+ 6-12 2,15m 2,24m 4,18m 1,92m

RS107 Climbing frame SPIDERS

RS117 Climbing frame TWIST

RS108 Climbing frame ATHLETES

RS114 Climbing frame HEXAGON (indoor)

RS110 Climbing frame HEXAGON

RS101 CHEESE WALL

RS111 Climbing frame LADDER