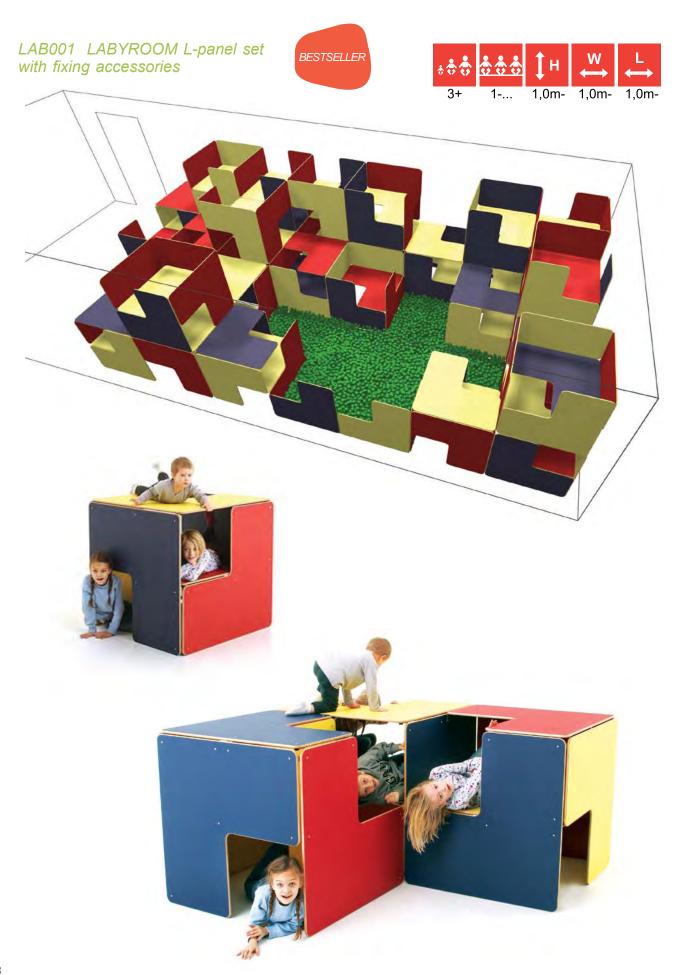

# RING SWINGS SEE-SAV

K103 See-saw TODDLER 2 seats

K104 See-saw TODDLER 4 seats

K105 See-saw TODDLER 2 seats with backrest

LAB001 LABYROOM L-panel set

MM402 Playhouse with slope BUFFET 3

MM102 LOCOMOTIVE

153