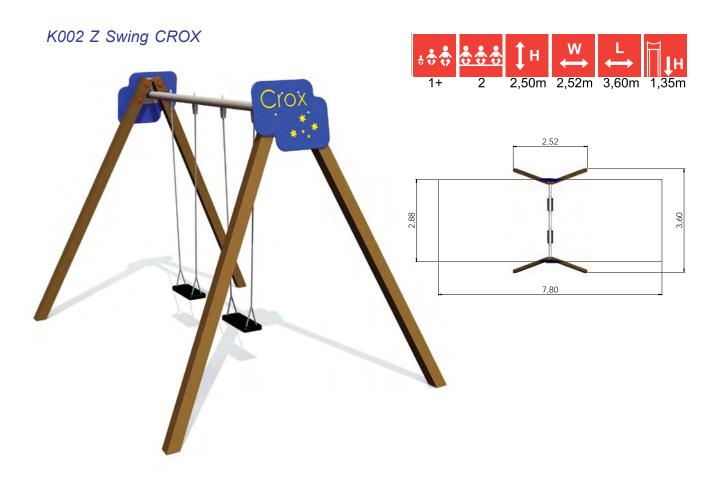

Z006 Playhouse LEO

Z002 Play Centre CEPHEUS

K002 Z Swing CROX

**Z003 Play Centre URSA MINOR** 

LK20 Z Sandbox BLACK HOLE

Z004 Play Centre LACERTA

49

Z007 Play Centre CANES VENATICI

KRK2 Swing set with seat, 2 chains, 2 fixings

K003 Swing construction BABY BIRD 1 place (without seat)

2,56

K001 Swing construction BABY BIRD 2 places (without seats)

1+ 2 2,53m 2,56m 3,62m 1,35m

K005 Swing construction BELL-FLOWER 1 place (without seat)