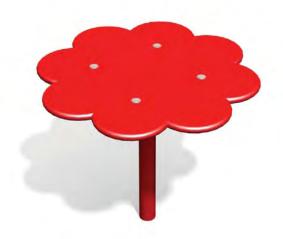

## SANDBOXES

LK16, LK20, LK30, LK63 Sandboxes

LKV001 Sandbox shade FLOWER

175

LK01 Sandboxes on legs

LKL001 Flower-shaped sandbox table

17

LK006 Sandbox HEXAGON

#### **SANDBOXES**

LKL001 Flower-shaped sandbox table

LKLP01 Table and seats for sandboxes

LKV001 Sandbox shade FLOWER