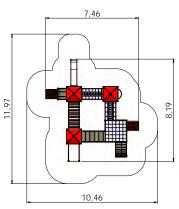

# LM300-3 Multi Activity Centre HARBOUR Mini 8-16 2,80m 11,13m10,38m 1,55m 14,63

LM300-2 Multi Activity Centre HARBOUR Midi

LM300-6 Multi Activity Centre OLD TOWN Mini

LM300-5 Multi Activity Centre OLD TOWN Midi