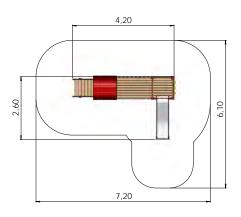

## 4+ 4-8 3,76m 0,95m 4,21m 1,92m

LM001 Slide TIM

LM207 Slide BEN

1+ 3-6 2,85m 0,95m 4,71m 1,55m

LM207S Slide ANN

LM214 Play Centre HARRY

LM214-1 Slide HARDY

5-10 2,70m 2,60m 4,20m 0,95m