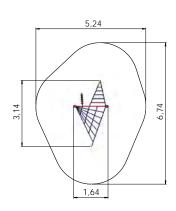

### AMAZON RANGE

This product range inspired by the ornaments of nature people allows the children to embody brave little monkeys who fearlessly tackle new challenges. The Amazon adventure track develops the sense of balance and rhythm in children, enhances their stamina, and generates pure joy every time they manage to exceed their limits.

This range based on the folklore and ornaments of nature people fits both urban and rural environments adding value to every park and yard. Safe and durable climbing nets, walls and ladders as well as swings, slide tunnels and channels invite small adventurers to test themselves. An adventure track tailored to the specific surroundings can be assembled from the different products in the Amazon range according to the customer's request.

Amazon is suitable from the age of 4, but it can offer a multitude of activities to much older children as well.

Materials and installation: The Amazon range is made of durable laminated timber and it has been awarded the relevant quality certificates. Posts of laminated timber decorated with different ornaments are joined together using the innovative mortise joint. The cross-section of the posts is 100mm x 236mm and the nets between them ae made of extremely durable 16mm steel rope designed for climbing which is coated with polyester and features plastic joints. The climbing wall with climbing rocks is amde of waterproof birch plywood. The products are concreted to the ground using metal fittings. For the purpose of safety, it is recommended to use sand or rubber mats beneath the playground facilities.