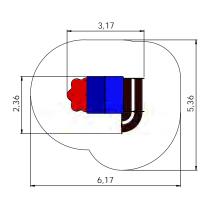

# MM301 Playhouse APPLE

7-14 1,76m 2,36m 3,17m 0,40m

MM302 Playhouse APPLE with BUSHES

1-3 1,76 m 0,98m 1,21m 0,15m

MM001 Playhouse KIOSK

MM400 Playhouse BUFFET

MM401 Playhouse BUFFET 2

MM402 Playhouse with slope BUFFET 3