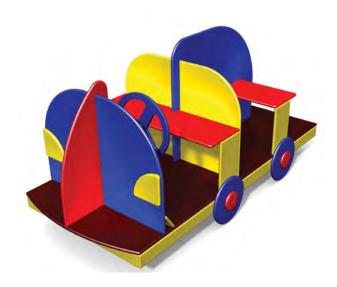

# MM301 Playhouse APPLE

7-14 1,76m 2,36m 3,17m 0,40m

MM302 Playhouse APPLE with BUSHES

1-3 1,76 m 0,98m 1,21m 0,15m

MM001 Playhouse KIOSK

MM400 Playhouse BUFFET

MM401 Playhouse BUFFET 2

MM402 Playhouse with slope BUFFET 3

6,50 0<u>G</u>,1

1+ 4-8 2,17m 1,81m 3,06m 0,20m

MM403 Playhouse BUFFET with terrace

LMK003-1 Play Centre BABY

MM114 Playhouse WIGWAM

MM102 LOCOMOTIVE

÷ ÷ ÷ † H W L H H 1+ 4-8 2,90m 3,57m 8,09m 0,95m

MM103 Playtrain GALAXY EXPRESS