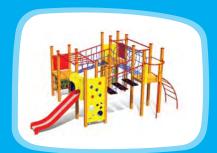

### AMAZON RANGE

This product range inspired by the ornaments of nature people allows the children to embody brave little monkeys who fearlessly tackle new challenges. The Amazon adventure track develops the sense of balance and rhythm in children, enhances their stamina, and generates pure joy every time they manage to exceed their limits.

This range based on the folklore and ornaments of nature people fits both urban and rural environments adding value to every park and yard. Safe and durable climbing nets, walls and ladders as well as swings, slide tunnels and channels invite small adventurers to test themselves. An adventure track tailored to the specific surroundings can be assembled from the different products in the Amazon range according to the customer's request.

Amazon is suitable from the age of 4, but it can offer a multitude of activities to much older children as well.

Materials and installation: The Amazon range is made of durable laminated timber and it has been awarded the relevant quality certificates. Posts of laminated timber decorated with different ornaments are joined together using the innovative mortise joint. The cross-section of the posts is 100mm x 236mm and the nets between them ae made of extremely durable 16mm steel rope designed for climbing which is coated with polyester and features plastic joints. The climbing wall with climbing rocks is amde of waterproof birch plywood. The products are concreted to the ground using metal fittings. For the purpose of safety, it is recommended to use sand or rubber mats beneath the playground facilities.