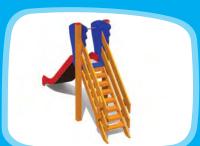

# CLIMBING FRAMES

RS105 Climbing frame RAINBOW

RS116 Climbing frame MONKEY

RS112 Three-part climbing frame VIVO

RS109 Climbing frame START

RS106 Climbing frame MICE

RS115 Climbing frame SPIDERWEB

RS119 Climbing fame HYDRA

RS101 CHEESE WALL

RS105 Climbing frame RAINBOW

RS116 Climbing frame MONKEY

BESTSELLER

RS112 Three-part climbing frame VIVO

RS109 Climbing frame START

RS106 Climbing frame MICE

RS115 Climbing frame SPIDERWEB