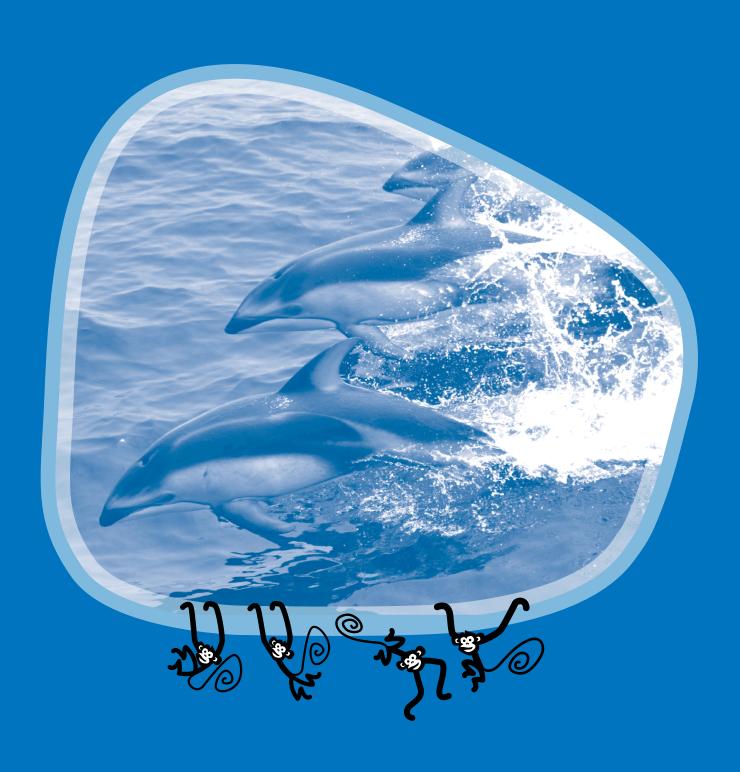

# **AMAZON**

The Nature World range allows children to see the beauty of the surrounding nature through play. Details which might be overlooked due to the hasty daily routine play an important role in our new product ranges inspiring the children to perceive and discover. The products in this range are perfect for bigger children who are not afraid of testing themselves - however, also smaller adventurers can feel safe on these playgrounds.

The Nature World is combined of three product ranges. The Forest World range is characterised by colourful butterflies which bring joy to those wandering on forest tracks in the summer. The Water World playgrounds inspired by the diverse and mystical underwater world feature interesting aquatic creatures. The Pirate World range offers excitement and challenges for each adventurer to put himself/herself to the test!

The Nature World range is designed to foster the children's dreams, inspire them to perceive, explore and question, develop their stamina, sense of balance and mobility, and offer unlimited joy of playing. The products come in colours which are just as lively and joyful as the children on our playgrounds.

## WATER WORLD RANGE

This product range features a colourful and exciting underwater world. Just like the water world lures you with its mystery and beauty, these products invite children to undertake exciting exploration trips and test themselves by tackling these new challenges, The underwater world is extremely diverse and the same kind of diversity is provided by the Water World range.

The sense of balance and three-dimensional movement characteristic to fish have given us ideas how to develop the sense of balance in children. The underwater life surrounding the coral reefs inspired us to create the same kind of attractive product range which no playful kid could resist!