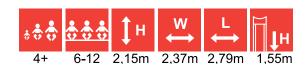

## **LEGEND**

height of structure

width of structure

length of structure

max. fall height

recommended age of users

for simultaneous use by several children

wheelchair access

+ 6-12 2,15m 2,24m 4,18m 1,92m

RS107 Climbing frame SPIDERS

RS117 Climbing frame TWIST

RS108 Climbing frame ATHLETES

RS114 Climbing frame HEXAGON (indoor)

RS110 Climbing frame HEXAGON

RS101 CHEESE WALL

RS111 Climbing frame LADDER