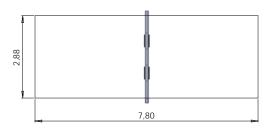

KRK2 Swing set with seat, 2 chains, 2 fixings

K003 Swing construction BABY BIRD 1 place (without seat)

2,56

K001 Swing construction BABY BIRD 2 places (without seats)

1+ 2 2,53m 2,56m 3,62m 1,35m

K005 Swing construction BELL-FLOWER 1 place (without seat)