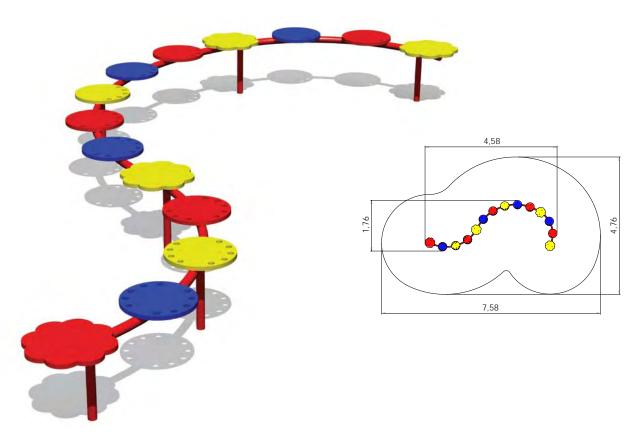

# **CAROUSELS**

KM002 Carousel MOON CIRCLE

KM001 Carousel SUN WHEEL

PVP10 Spiral beam SNAKE

188

PLP11 Beam

10

PLP12 Beam with slope

189

PLP13 Spring beam

18

PLP14 Spinning beam

19

RS113 Bridge on chains

PV010 Spring plate BALANCE

TSV002 Parallel bars