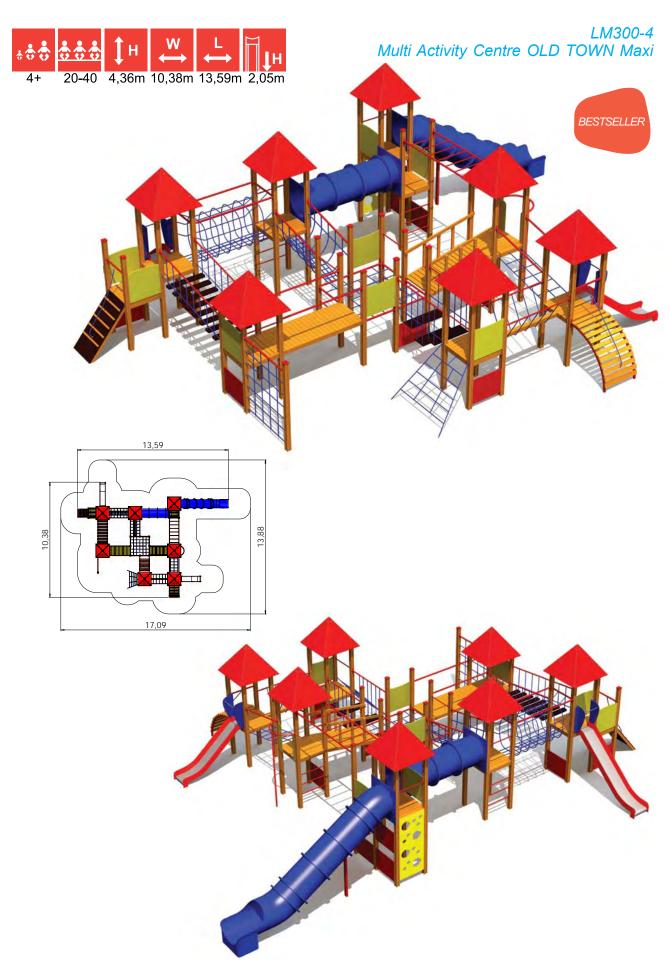

LM208-1 Play Centre ALEXANDRA

LM300-4 Multi Activity Centre OLD TOWN Maxi

LM220 Play Centre HERMANN

LM310 Play Centre ELISABETH

LM300-5 Multi Activity Centre OLD TOWN Midi

LM205 Play Centre REBECCA

LM215 Play Centre LINCOLN