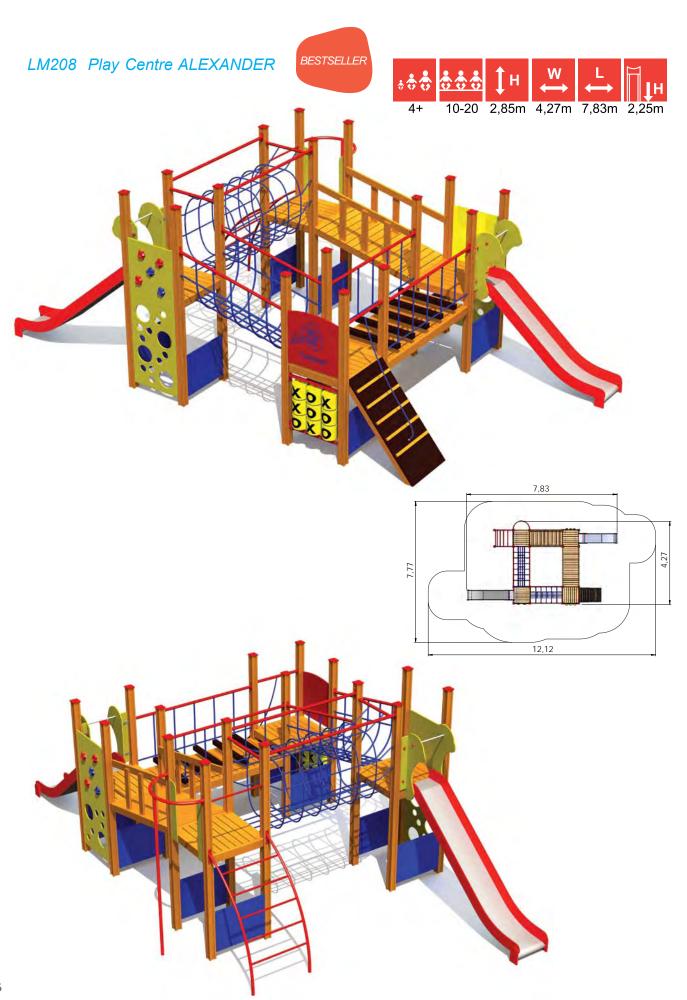

LM208-1 Play Centre ALEXANDRA

LM300-4 Multi Activity Centre OLD TOWN Maxi

LM220 Play Centre HERMANN

LM310 Play Centre ELISABETH

LM300-5 Multi Activity Centre OLD TOWN Midi

LM205 Play Centre REBECCA

LM215 Play Centre LINCOLN