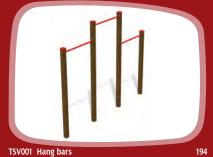

RK02 Trapezes of two heights

TSV005 Hanging track

TKR001-4 Balance track 4

RK03 Trapezes of three heights

TSV007 Jumping track

TSV001 Hang bars

TSV010 Outdoor exercise complex 1

196