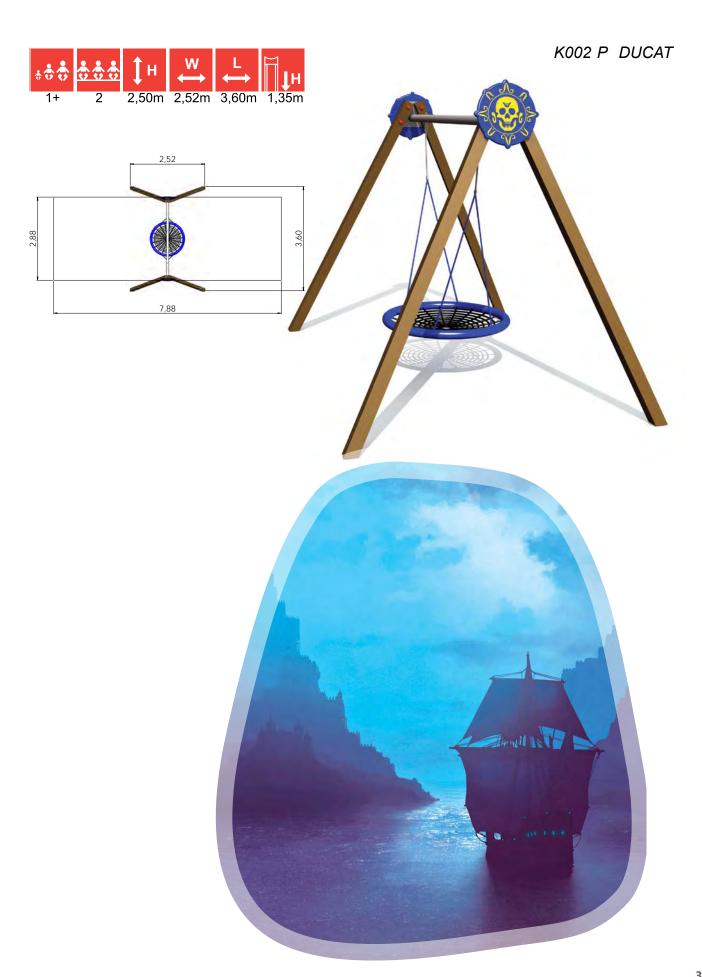

Z006 Playhouse LEO

Z002 Play Centre CEPHEUS

K002 Z Swing CROX

**Z003 Play Centre URSA MINOR** 

LK20 Z Sandbox BLACK HOLE

Z004 Play Centre LACERTA

49

Z007 Play Centre CANES VENATICI