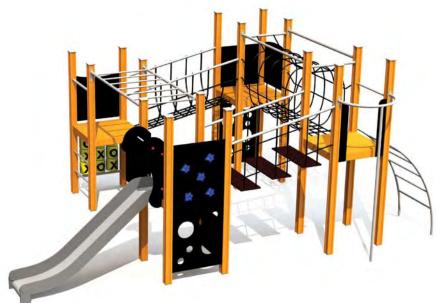

## SEASONS- 4 different colour options

In addition to the standard palette, the products can be supplied in four different colour combinations. Inspired by nature's amazing colour play we have created different colour solutions for our playgrounds based on the four seasons -

SUMMER – bright and lively colours characteristic to summer (product in standard colours)

AUTUMN – the colours of the autumn (grey slide channel, yellow timber, black panels and ropes)

WINTER – brisk beauty of the winter (grey slide channel, blue timber, grey and blue panels, black ropes)