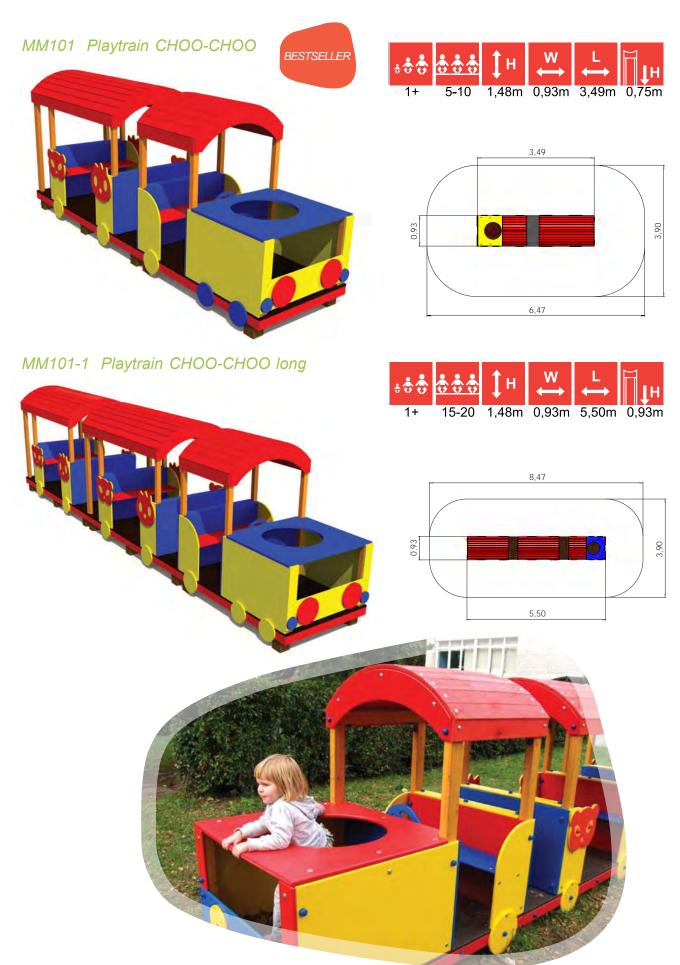

MM001 Playhouse KIOSK

MM114 Playhouse WIGWAM

MM116 Playship CAPTAIN DRUM

154

MM400 Playhouse BUFFET

MM101 Playtrain CHOO-CHOO

MM122 Playship GUSTAV VASA

156

150

MM101-1 Playtrain CHOO-CHOO long

MM118 Playship NOA

MM119 Playship FRAM

MM112 Playbus BUS

MM121 Playboat UKU

IPK103 Seat and play table SNAIL

IPK102 Two-sided seat SNAIL