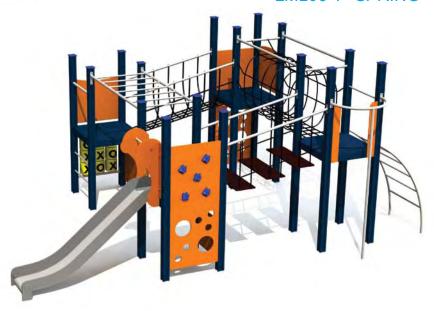

## SEASONS- 4 different colour options

In addition to the standard palette, the products can be supplied in four different colour combinations. Inspired by nature's amazing colour play we have created different colour solutions for our playgrounds based on the four seasons -

SPRING – the miracle of the burgeoning spring (grey slide channel, blue timber, orange panels, black ropes)

A harmonious result is achieved by a colour solution of your taste!