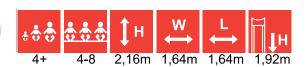

## **LEGEND**

height of structure

width of structure

length of structure

max. fall height

recommended age of users

for simultaneous use by several children

wheelchair access