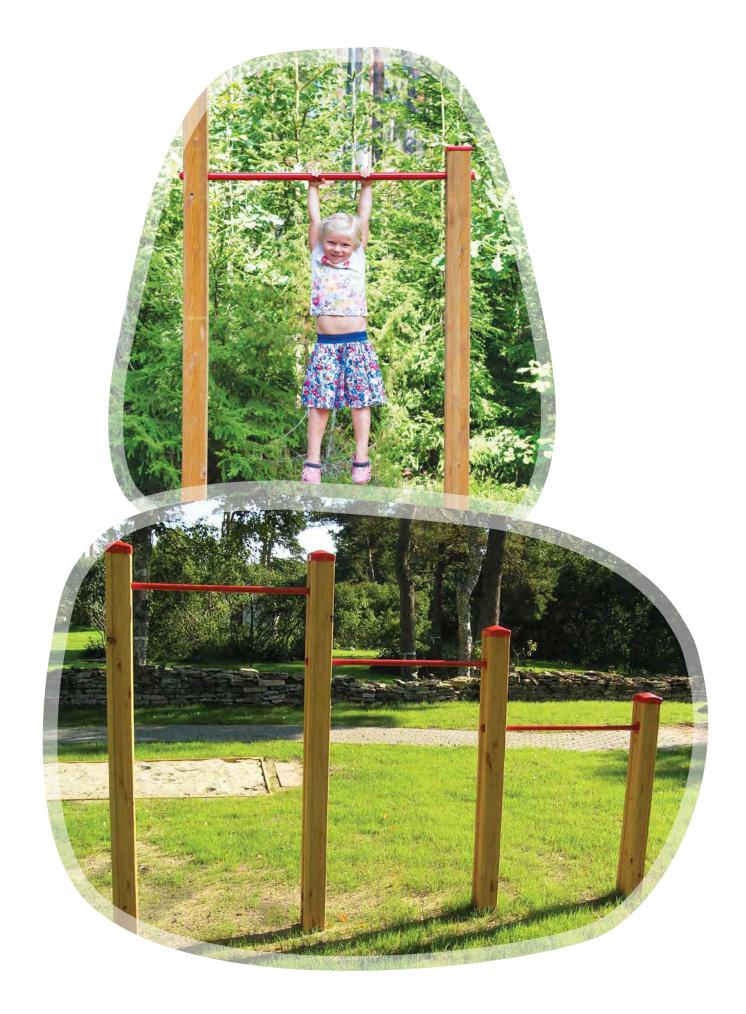

189

PLP13 Spring beam

18

PLP14 Spinning beam

19

RS113 Bridge on chains

PV010 Spring plate BALANCE

TSV002 Parallel bars

TSV011 Outdoor exercise complex 2

PV011 Spring plate BALANCE with handles

TSV003 Push-up bars

TKR001-1 Balance track 1

RK01 Trapeze of one height

TSV004 Abdominal training equipment

TKR001-2 Balance track 2

RK02 Trapezes of two heights

TSV005 Hanging track

TKR001-4 Balance track 4

RK03 Trapezes of three heights

TSV007 Jumping track

TSV001 Hang bars

TSV010 Outdoor exercise complex 1

196