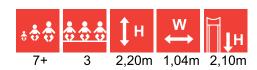

## **LEGEND**

height of structure

width of structure

length of structure

max. fall height

recommended age of users

for simultaneous use by several children

wheelchair access