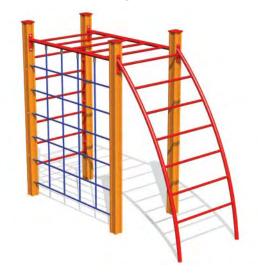

# CLIMBING FRAMES

RS105 Climbing frame RAINBOW

RS116 Climbing frame MONKEY

RS112 Three-part climbing frame VIVO

RS109 Climbing frame START

RS106 Climbing frame MICE

RS115 Climbing frame SPIDERWEB

RS119 Climbing fame HYDRA

RS101 CHEESE WALL

RS105 Climbing frame RAINBOW

RS116 Climbing frame MONKEY

BESTSELLER

RS112 Three-part climbing frame VIVO

RS109 Climbing frame START

RS106 Climbing frame MICE

RS115 Climbing frame SPIDERWEB