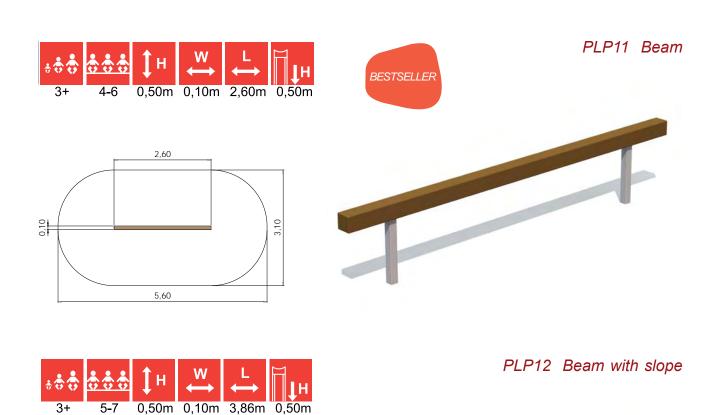

# **CAROUSELS**

KM002 Carousel MOON CIRCLE

KM001 Carousel SUN WHEEL

PVP10 Spiral beam SNAKE

188

PLP11 Beam

10

PLP12 Beam with slope