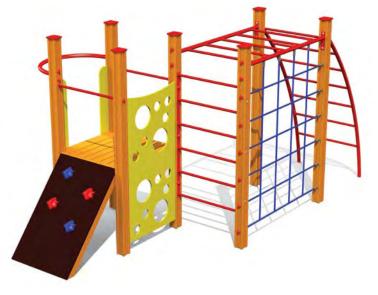

# CLIMBING FRAMES

RS105 Climbing frame RAINBOW

RS116 Climbing frame MONKEY

RS112 Three-part climbing frame VIVO

RS109 Climbing frame START

RS106 Climbing frame MICE

RS115 Climbing frame SPIDERWEB

RS119 Climbing fame HYDRA

RS101 CHEESE WALL

RS105 Climbing frame RAINBOW

RS116 Climbing frame MONKEY

BESTSELLER

RS112 Three-part climbing frame VIVO

RS109 Climbing frame START

RS106 Climbing frame MICE

RS115 Climbing frame SPIDERWEB