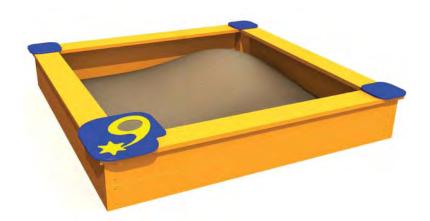

## SANDBOXES

LK16, LK20, LK30, LK63 Sandboxes

LKV001 Sandbox shade FLOWER

175

LK01 Sandboxes on legs

LKL001 Flower-shaped sandbox table

17

LK006 Sandbox HEXAGON

LKLP01 Table and seats for sandboxes

175

LK004 Sandbox SQUARE

LKP001 Rounded bench

176

LMK001 Sandbox 3x3 with little house

LKV10 Sandbox cover

176

#### **SANDBOXES**