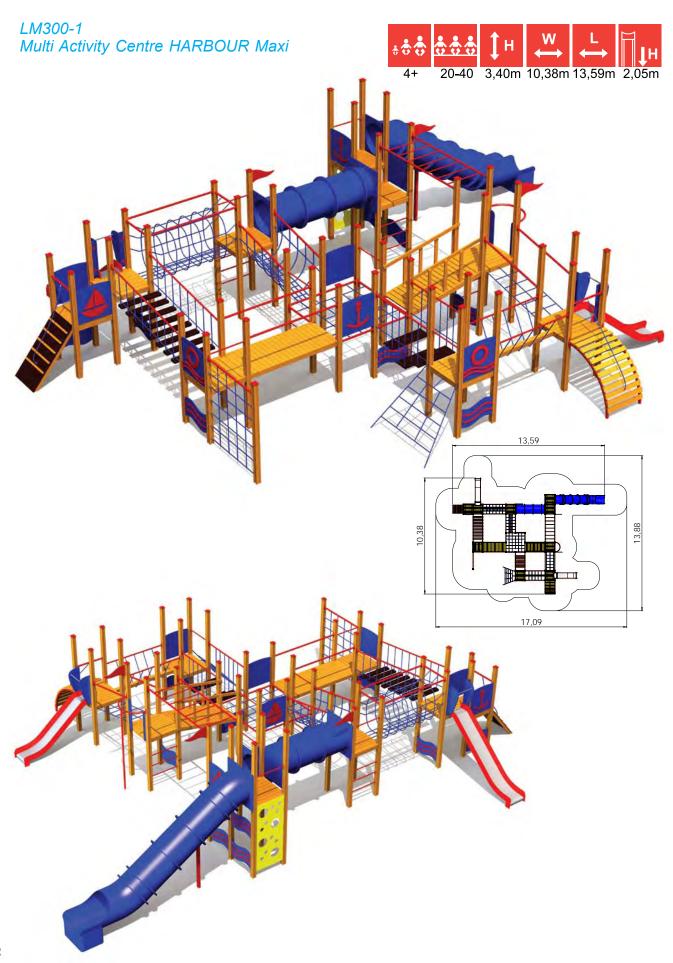

LM300-2 Multi Activity Centre HARBOUR Midi

LM300-1 Multi Activity Centre HARBOUR Maxi

LM212 Play Centre ANNABEL

LM300-6 Multi Activity Centre OLD TOWN Mini

To further add diversity to our products we created a wide range of activity panels which make the playgrounds even more fascinating for children. The development-oriented activity panels create playful situations to teach children to calculate, solve puzzles, learn shapes, learn to tell time etc. This trains their memory, logical thinking and attentiveness. Learning has never been so simple and fun!