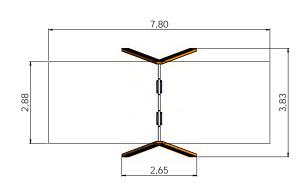

# **SWINGS**

SPR100-1 Tarzan's track with platform

2,46m 3,76m 25-50m

VL036 Spring swing KITTY

136

VL037 Spring swing TIBBY

136

VL033 Spring swing BRUNO