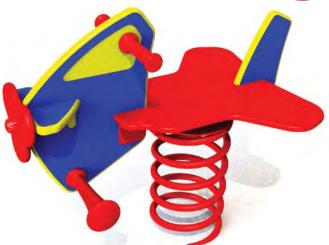

# **SWINGS**

SPR100-1 Tarzan's track with platform

2,46m 3,76m 25-50m

VL036 Spring swing KITTY

136

VL037 Spring swing TIBBY

136

VL033 Spring swing BRUNO

136

VL034 Spring swing ALEX

138

VL035 Spring swing MOBI

138

VL039 Spring swing WILBUR

144

144