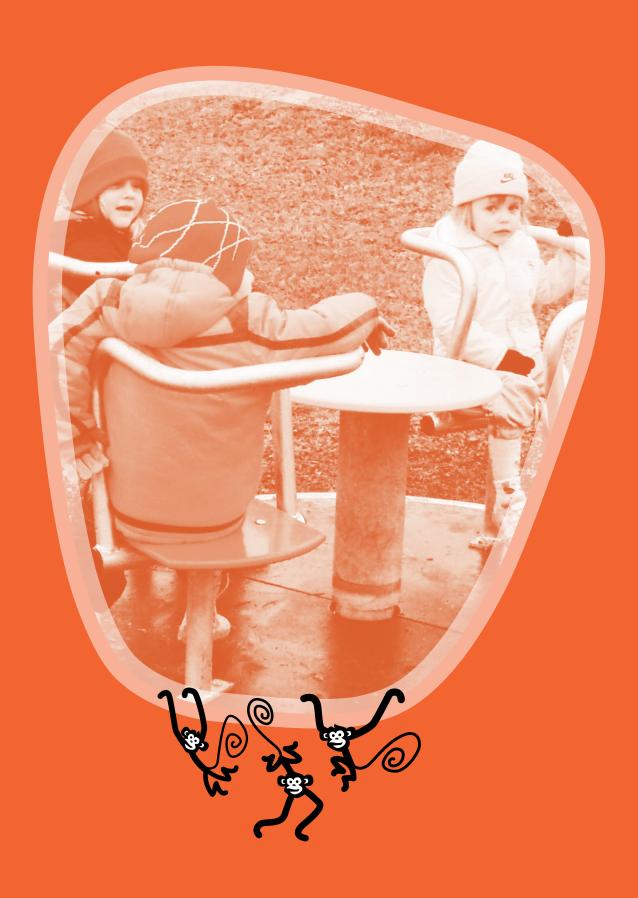

### AMAZON RANGE

This product range inspired by the ornaments of nature people allows the children to embody brave little monkeys who fearlessly tackle new challenges. The Amazon adventure track develops the sense of balance and rhythm in children, enhances their stamina, and generates pure joy every time they manage to exceed their limits.

This range based on the folklore and ornaments of nature people fits both urban and rural environments adding value to every park and yard. Safe and durable climbing nets, walls and ladders as well as swings, slide tunnels and channels invite small adventurers to test themselves. An adventure track tailored to the specific surroundings can be assembled from the different products in the Amazon range according to the customer's request.