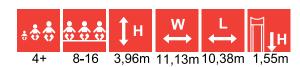

# LM300-3 Multi Activity Centre HARBOUR Mini 8-16 2,80m 11,13m10,38m 1,55m 14,63

LM300-2 Multi Activity Centre HARBOUR Midi

LM300-6 Multi Activity Centre OLD TOWN Mini

LM300-5 Multi Activity Centre OLD TOWN Midi

LM300-2 Multi Activity Centre HARBOUR Midi

LM300-1 Multi Activity Centre HARBOUR Maxi

LM212 Play Centre ANNABEL

LM300-6 Multi Activity Centre OLD TOWN Mini

To further add diversity to our products we created a wide range of activity panels which make the playgrounds even more fascinating for children. The development-oriented activity panels create playful situations to teach children to calculate, solve puzzles, learn shapes, learn to tell time etc. This trains their memory, logical thinking and attentiveness. Learning has never been so simple and fun!