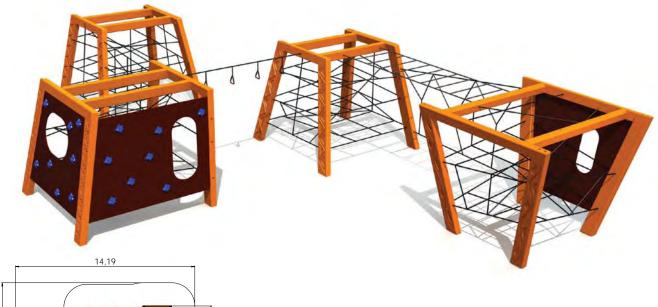

rded the relevant quality certificates. Posts of laminated timber decorated with different ornaments are joined together using the innovative mortise joint. The cross-section of the posts is 100mm x 236mm and the nets between them ae made of extremely durable 16mm steel rope designed for climbing which is coated with polyester and features plastic joints. The climbing wall with climbing rocks is amde of waterproof birch plywood. The products are concreted to the ground using metal fittings. For the purpose of safety, it is recommended to use sand or rubber mats beneath the playground facilities.





AM013

# **AMAZON**



**AMK001** 



AML003



























AM002



AM003



# **AMAZON**











# **AMAZON**













AM011















7-14 2,00m 6,65m 10,52m 2,00m









# **AMAZON**

























The Nature World range allows children to see the beauty of the surrounding nature through play. Details which might be overlooked due to the hasty daily routine play an important role in our new product ranges inspiring the children to perceive and discover. The products in this range are perfect for bigger children who are not afraid of testing themselves - however, also smaller adventurers can feel safe on these playgrounds.

The Nature World is combined of three product ranges. The Forest World range is characterised by colourful butterflies which bring joy to those wandering on forest tracks in the summer. The Water World playgrounds inspired by the diverse and mystical underwater world feature interesting aquatic creatures. The Pirate Wor