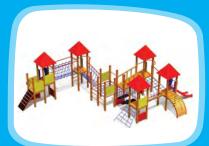

## MULTI ACTIVITY EQUIPMENT

ACTIVITY PANELS

LM004 Slide MIA

LM002 Slide ANN

LM208-1 SEASONS- 4 different colour options

LM011 Slide DAN

LM207 Slide BEN

67

LM300-2 Multi Activity Centre HARBOUR Midi

LM300-1 Multi Activity Centre HARBOUR Maxi

LM212 Play Centre ANNABEL

LM300-6 Multi Activity Centre OLD TOWN Mini

To further add diversity to our products we created a wide range of activity panels which make the playgrounds even more fascinating for children. The development-oriented activity panels create playful situations to teach children to calculate, solve puzzles, learn shapes, learn to tell time etc. This trains their memory, logical thinking and attentiveness. Learning has never been so simple and fun!