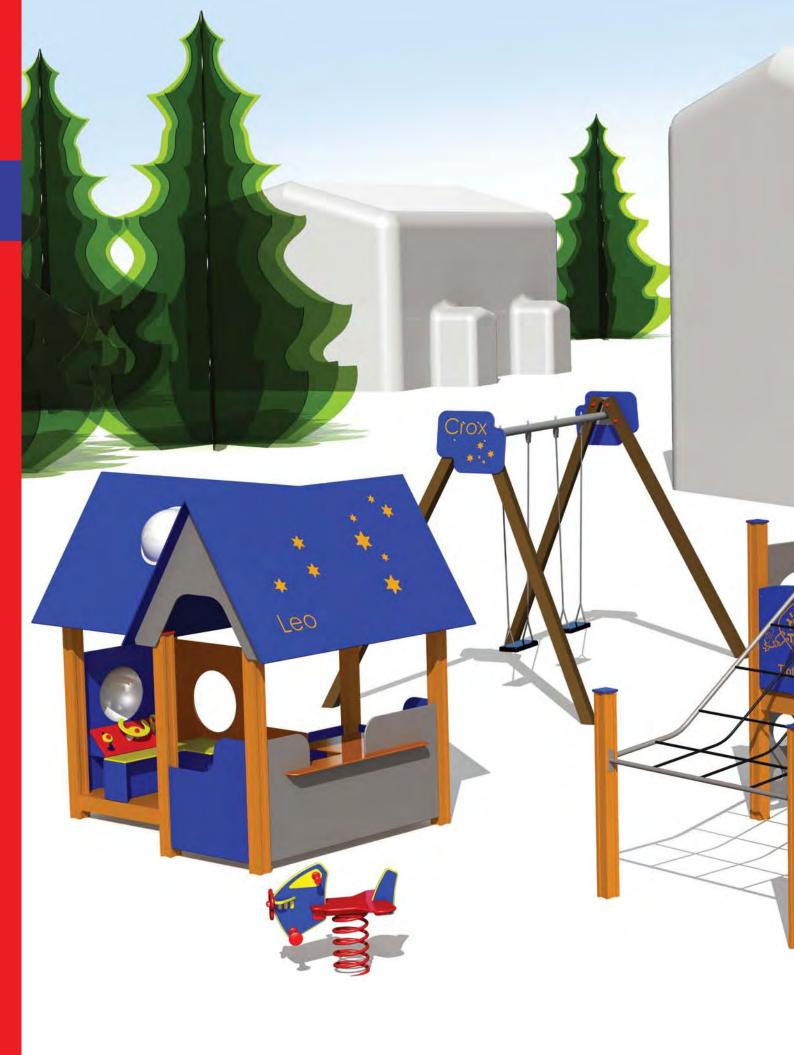

# ZODIAC

#### **ZODIAC** range

The starry sky has always attracted people with its mystique and endless space. Just like astronomy answers our questions about the outer space and astrology instils belief in constellations, our new Zodiac range helps better understand the secrets of the universe.

Why do stars look so tiny? How does the Moon wax and wane? How big is outer space? What does the Ursa Major carry? Where do UFOs live? Does the time machine exist? What is my Zodiac sign? The children's questions never end, but seeking answers to these questions together is juts as educational and exciting as the products in our Zodiac range.

The Zodiac range fuels their dreams and the same sparkle-eyed kid climbing on the net, racing down the slide or exploring the world through an illuminator just might be a future astronaut or astronomer.

Z006 Playhouse LEO

Z002 Play Centre CEPHEUS

K002 Z Swing CROX

**Z003 Play Centre URSA MINOR** 

LK20 Z Sandbox BLACK HOLE

Z004 Play Centre LACERTA

49

Z007 Play Centre CANES VENATICI

Z005 Playhouse LEO MINOR

## Z005 Playhouse LEO MINOR

Z006 Playhouse LEO