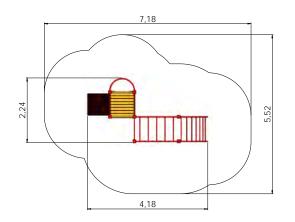

+ 6-12 2,15m 2,24m 4,18m 1,92m

RS107 Climbing frame SPIDERS

RS117 Climbing frame TWIST

RS108 Climbing frame ATHLETES

RS114 Climbing frame HEXAGON (indoor)

RS110 Climbing frame HEXAGON

RS101 CHEESE WALL

RS111 Climbing frame LADDER