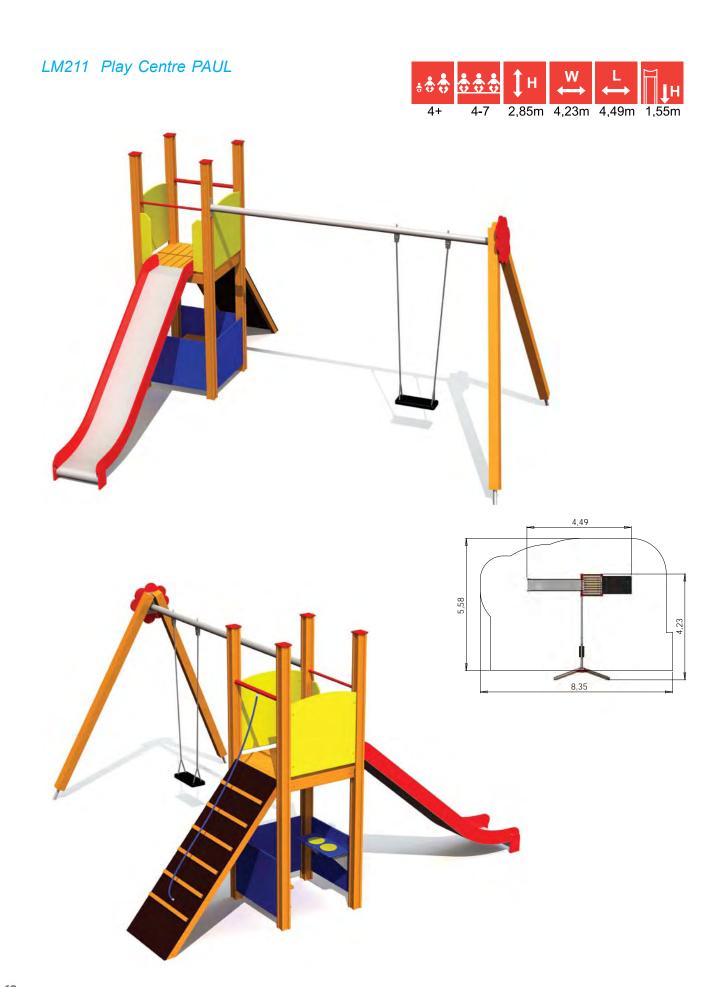

LM020 Slide SHELL

LM014 Slide ALF

LM207S Slide ANN

67

LM021 Slide BEAVER

LM001 Slide TIM

LM211 Play Centre PAUL

68