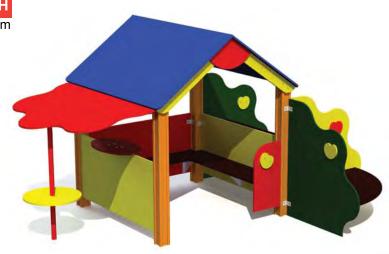

# MM301 Playhouse APPLE

7-14 1,76m 2,36m 3,17m 0,40m

MM302 Playhouse APPLE with BUSHES

1-3 1,76 m 0,98m 1,21m 0,15m

MM001 Playhouse KIOSK

MM400 Playhouse BUFFET

MM401 Playhouse BUFFET 2

MM402 Playhouse with slope BUFFET 3