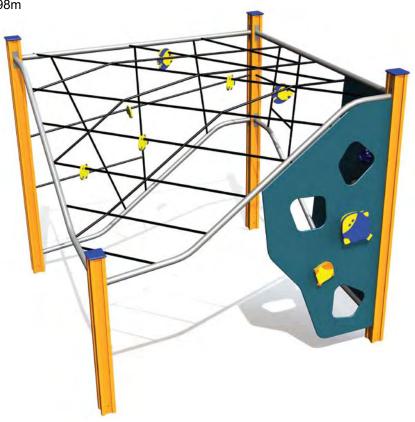

### AMAZON RANGE

This product range inspired by the ornaments of nature people allows the children to embody brave little monkeys who fearlessly tackle new challenges. The Amazon adventure track develops the sense of balance and rhythm in children, enhances their stamina, and generates pure joy every time they manage to exceed their limits.

This range based on the folklore and ornaments of nature people fits both urban and rural environments adding value to every park and yard. Safe and durable climbing nets, walls and ladders as well as swings, slide tunnels and channels invite small adventurers to test themselves. An adventure track tailored to the specific surroundings can be assembled from the different products in the Amazon range according to the customer's request.

Amazon is suitable from the age of 4, but it can offer a multitude of activities to much older children as well.

Materials and installation: The Amazon range is made of durable laminated timber and it has been awarded the relevant quality certificates. Posts of laminated timber decorated with different ornaments are joined together using the innovative mortise joint. The cross-section of the posts is 100mm x 236mm and the nets between them ae made of extremely durable 16mm steel rope designed for climbing which is coated with polyester and features plastic joints. The climbing wall with climbing rocks is amde of waterproof birch plywood. The products are concreted to the ground using metal fittings. For the purpose of safety, it is recommended to use sand or rubber mats beneath the playground facilities.