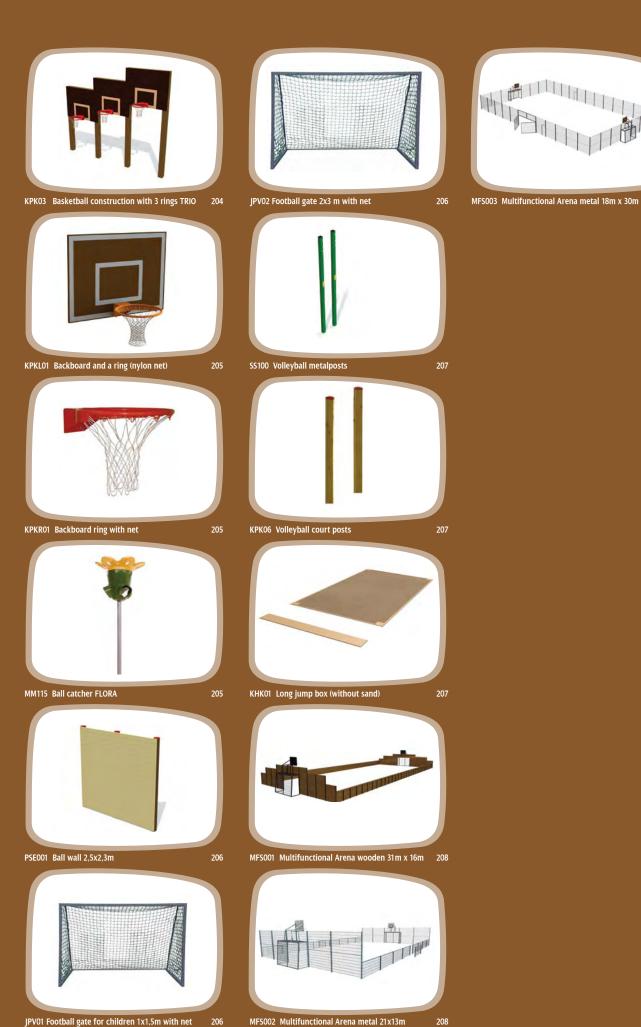

# TKR001-1 Balance track 1 2,00m 3,09m 8,19m 1,92m 8,19 TKR001-2 Balance track 2 2,00m 6,09m 7,29m 1,52m 10,29 60'6 60'9 TKR001-4 Balance track 4 2,02m 4,00m 4,00m 1,92m 4,00 4,00

KPK02 Basketball construction for adults

202

VTVK20 Outdoor Fitness (incl.different items)

202

KPK01 Basketball construction for children

20

KPK05 Basketball construction TEDDY BEAR

20

KPKR02 Urban basketball ring with chain-net

203

KPK04 Basketball construction for children

Ball III

MFS002 Multifunctional Arena metal 21x13m

KPK02 Basketball construction for adults

VTVK20 Outdoor Fitness (incl.different items)

KPK01 Basketball construction for children

KPK04 Basketball construction for children

KPK05 Basketball construction TEDDY BEAR

KPKR02 Urban basketball ring with chain-net

KPK03 Basketball construction with 3 rings TRIO

KPKL01 Backboard and a ring (nylon net)

KPKR01 Backboard ring with net

MM115 Ball catcher FLORA

PSE001 Ball wall 2,5x2,3m

+ 1- 2,30m 2,50m 0,13m

JPV01 Football gate for children 1x1,5m with net

JPV02 Football gate 2x3 m with net

SS100 Volleyball metalposts with ground sleeves and net

KPK06 Volleyball court posts

KHK01 Long jump box (without sand)

MFS002 Multifunctional Arena metal 21x13m

VP002 Shelter 3x4m (plastic roof and two walls)

IPPS02 Park bench SAUE

214

VP001 Shelter with wooden floor, 3x4m