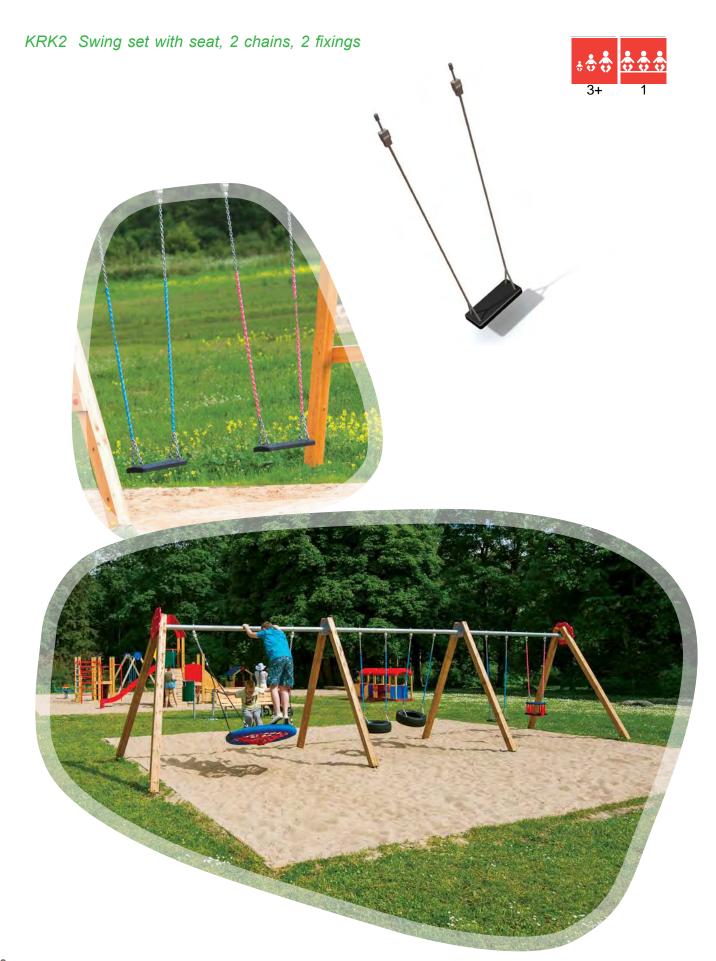

KRK2 Swing set with seat, 2 chains, 2 fixings

K003 Swing construction BABY BIRD 1 place (without seat)

2,56

K001 Swing construction BABY BIRD 2 places (without seats)

1+ 2 2,53m 2,56m 3,62m 1,35m

K005 Swing construction BELL-FLOWER 1 place (without seat)