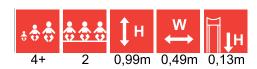

## **LEGEND**

height of structure

width of structure

length of structure

max. fall height

recommended age of users

for simultaneous use by several children

wheelchair access