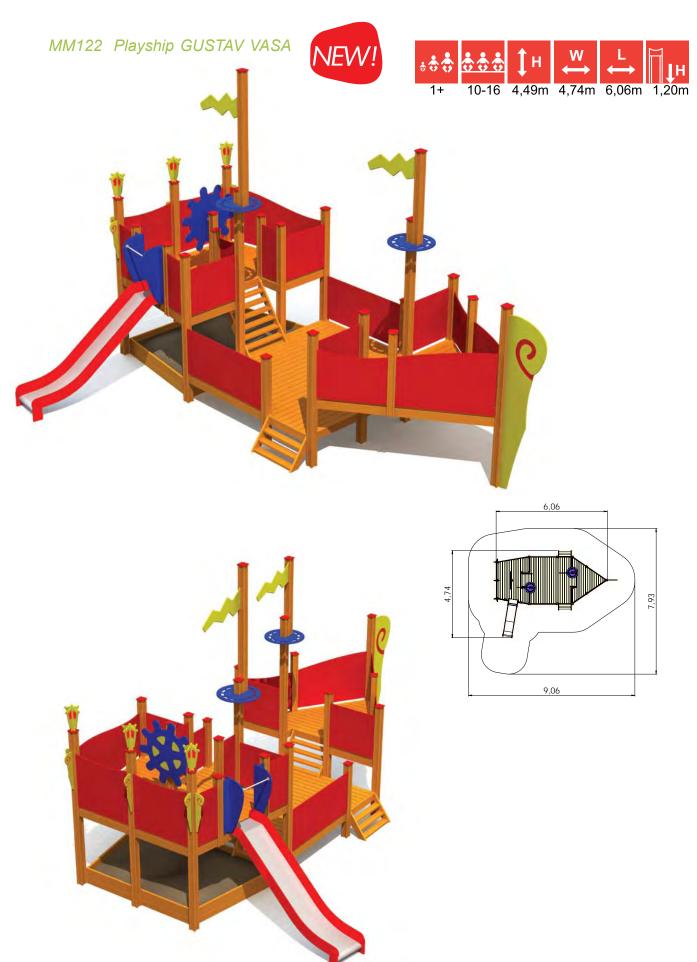

MM001 Playhouse KIOSK

MM114 Playhouse WIGWAM

MM116 Playship CAPTAIN DRUM

154

MM400 Playhouse BUFFET

MM101 Playtrain CHOO-CHOO

MM122 Playship GUSTAV VASA

156

1+ 8-16 2,33m 4,68m 7,45m 0,95m

MM116 Playship CAPTAIN DRUM

MM112 Playbus BUS

MM111 Playcar MERCEDES