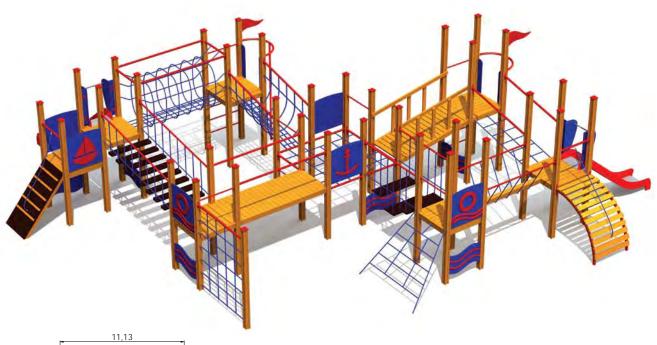

# LM300-3 Multi Activity Centre HARBOUR Mini 8-16 2,80m 11,13m10,38m 1,55m 14,63

LM300-2 Multi Activity Centre HARBOUR Midi

LM300-6 Multi Activity Centre OLD TOWN Mini

LM300-5 Multi Activity Centre OLD TOWN Midi