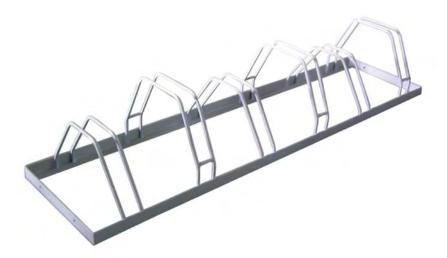

## PKR007 Dustbin 60 L (with metal stand)

PA642 Litter bin REDONDA MAD

PKR003 Concrete trash bin with tin bucket, 20L

PKR004 Concrete trash bin with tin bucket, 20L

JH002 Bicycle holder, 6 places

JH003 Bicycle holder, 3 places

JAHO6K Bicycle holder, 6 places