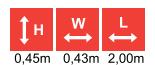

## **LEGEND**

height of structure

width of structure

length of structure

max. fall height

recommended age of users

for simultaneous use by several children

wheelchair access