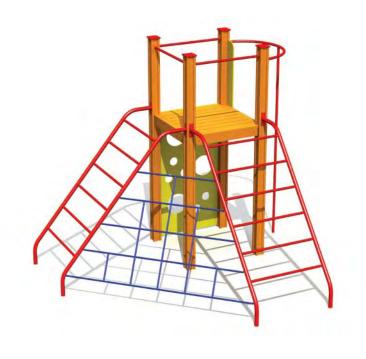

# CLIMBING FRAMES

RS105 Climbing frame RAINBOW

RS116 Climbing frame MONKEY

RS112 Three-part climbing frame VIVO

RS109 Climbing frame START

RS106 Climbing frame MICE

RS115 Climbing frame SPIDERWEB

RS119 Climbing fame HYDRA

RS101 CHEESE WALL

RS105 Climbing frame RAINBOW

RS116 Climbing frame MONKEY

BESTSELLER

RS112 Three-part climbing frame VIVO

RS109 Climbing frame START

RS106 Climbing frame MICE

RS115 Climbing frame SPIDERWEB

+ 6-12 2,15m 2,24m 4,18m 1,92m

RS107 Climbing frame SPIDERS

RS117 Climbing frame TWIST

RS108 Climbing frame ATHLETES

RS114 Climbing frame HEXAGON (indoor)

RS110 Climbing frame HEXAGON

RS101 CHEESE WALL

RS111 Climbing frame LADDER