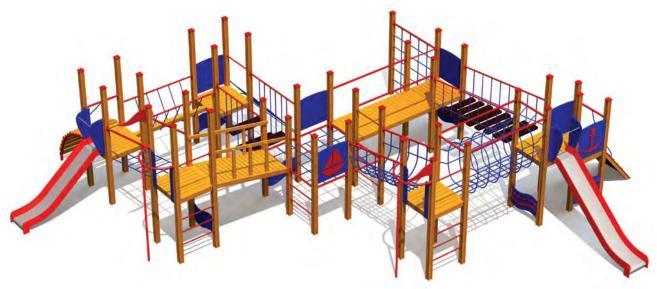

LM300-2 Multi Activity Centre HARBOUR Midi

LM300-1 Multi Activity Centre HARBOUR Maxi

LM212 Play Centre ANNABEL

LM300-6 Multi Activity Centre OLD TOWN Mini

To further add diversity to our products we created a wide range of activity panels which make the playgrounds even more fascinating for children. The development-oriented activity panels create playful situations to teach children to calculate, solve puzzles, learn shapes, learn to tell time etc. This trains their memory, logical thinking and attentiveness. Learning has never been so simple and fun!