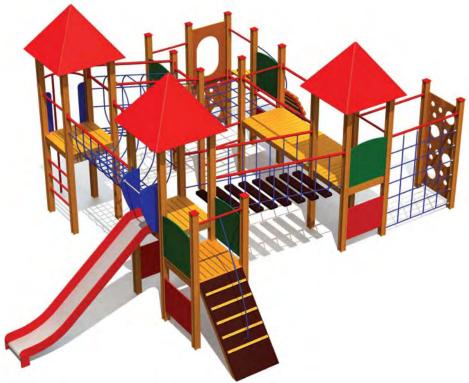

# LM300-3 Multi Activity Centre HARBOUR Mini 8-16 2,80m 11,13m10,38m 1,55m 14,63

LM300-2 Multi Activity Centre HARBOUR Midi

LM300-6 Multi Activity Centre OLD TOWN Mini

LM300-5 Multi Activity Centre OLD TOWN Midi