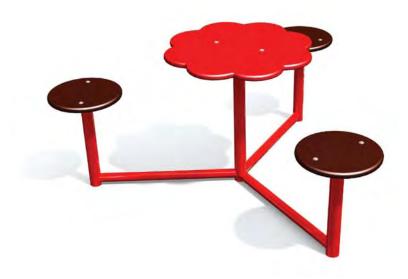

## SANDBOXES

LK16, LK20, LK30, LK63 Sandboxes

LKV001 Sandbox shade FLOWER

175

LK01 Sandboxes on legs

LKL001 Flower-shaped sandbox table

17

LK006 Sandbox HEXAGON

LKLP01 Table and seats for sandboxes

175

LK004 Sandbox SQUARE

LKP001 Rounded bench

176

LMK001 Sandbox 3x3 with little house

LKV10 Sandbox cover

176