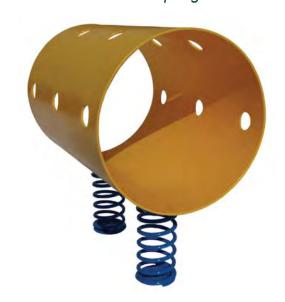

VLI44 Spring swing FLOWER (4-seats)

VLI49 Spring swing DUO

2+ 2 0,59m 0,37m 1,10m 1,00m

VL9008 TUBE with springs