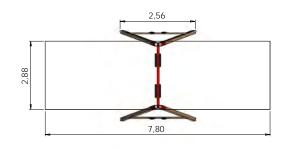

KRK2 Swing set with seat, 2 chains, 2 fixings

K003 Swing construction BABY BIRD 1 place (without seat)

2,56

K001 Swing construction BABY BIRD 2 places (without seats)

1+ 2 2,53m 2,56m 3,62m 1,35m

K005 Swing construction BELL-FLOWER 1 place (without seat)