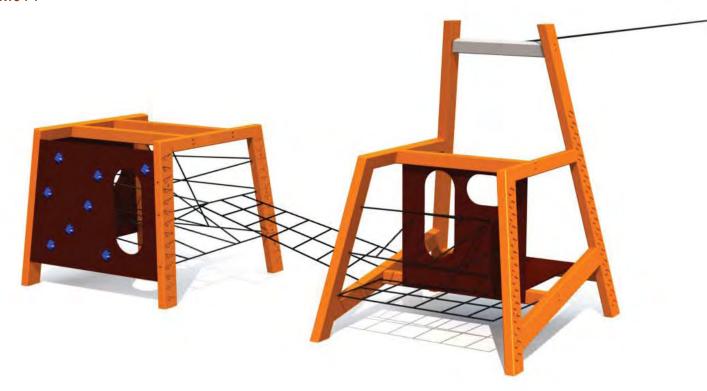

# CLIMBING FRAMES

RS105 Climbing frame RAINBOW

RS116 Climbing frame MONKEY

RS112 Three-part climbing frame VIVO

RS109 Climbing frame START

RS106 Climbing frame MICE

RS115 Climbing frame SPIDERWEB

RS119 Climbing fame HYDRA

RS101 CHEESE WALL

RS105 Climbing frame RAINBOW

RS116 Climbing frame MONKEY

BESTSELLER

RS112 Three-part climbing frame VIVO

RS109 Climbing frame START

RS106 Climbing frame MICE

RS115 Climbing frame SPIDERWEB

+ 6-12 2,15m 2,24m 4,18m 1,92m

RS107 Climbing frame SPIDERS

RS117 Climbing frame TWIST

RS108 Climbing frame ATHLETES

RS114 Climbing frame HEXAGON (indoor)

RS110 Climbing frame HEXAGON

RS101 CHEESE WALL

RS111 Climbing frame LADDER