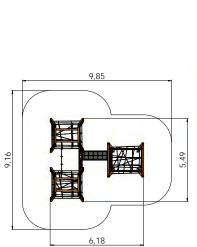

durable laminated timber and it has been awarded the relevant quality certificates. Posts of laminated timber decorated with different ornaments are joined together using the innovative mortise joint. The cross-section of the posts is 100mm x 236mm and the nets between them ae made of extremely durable 16mm steel rope designed for climbing which is coated with polyester and features plastic joints. The climbing wall with climbing rocks is amde of waterproof birch plywood. The products are concreted to the ground using metal fittings. For the purpose of safety, it is recommended to use sand or rubber mats beneath the playground facilities.





AM013

# **AMAZON**



**AMK001** 



AML003



























AM002



AM003



# **AMAZON**











# **AMAZON**













AM011















7-14 2,00m 6,65m 10,52m 2,00m









# **AMAZON**

























The Nature World range allows children to see the beauty of the surrounding nature through play. Details which might be overlooked due to the hasty daily routine play an important role in our new product ranges inspiring the children to perceive and discover. The products in this range are perfect for bigger children who are not afraid of testing themselves - however, also smaller adventurers can feel safe on these playgrounds.

The Nature World is combined of three product ranges. The Forest World range is characterised by colourful butterflies which bring joy to those wandering on forest tracks in the summer. The Water World playgrounds inspired by the diverse and mystical underwater world feature