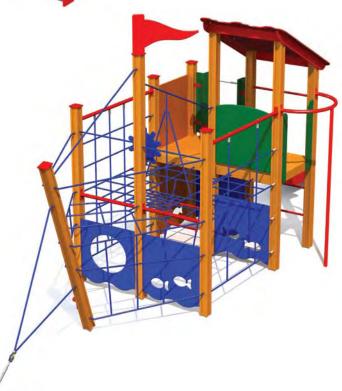

### AMAZON RANGE

This product range inspired by the ornaments of nature people allows the children to embody brave little monkeys who fearlessly tackle new challenges. The Amazon adventure track develops the sense of balance and rhythm in children, enhances their stamina, and generates pure joy every time they manage to exceed their limits.

This range based on the folklore and ornaments of nature people fits both urban and rural environments adding value to every park and yard. Safe and durable climbing nets, walls and ladders as well as swings, slide tunnels and channels invite small adventurers to test themselves. An adventure track tailored to the specific surroundings can be assembled from the different products in the Amazon range according to the customer's request.

Amazon is suitable from the age of 4, but it can offer a multitude of activities to much older children as well.

Materials and installation: The Amazon range is made of durable laminated timber and it has been awarded the relevant quality certificates. Posts of laminated timber decorated with different ornaments are joined together using the innovative mortise joint. The cross-section of the posts is 100mm x 236mm and the nets between them ae made of extremely durable 16mm steel rope designed for climbing which is coated with polyester and features plastic joints. The climbing wall with climbing rocks is amde of waterproof birch plywood. The products are concreted to the ground using metal fittings. For the purpose of safety, it is recommended to use sand or rubber mats beneath the playground facilities.