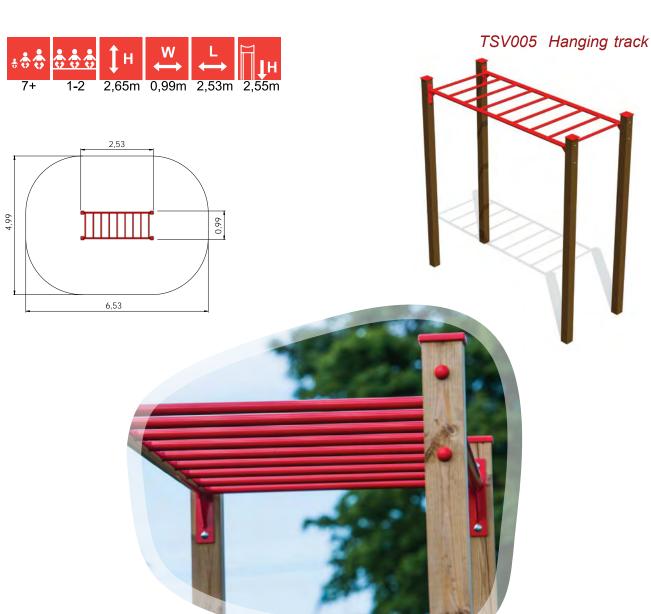

RK02 Trapezes of two heights

TSV005 Hanging track

TKR001-4 Balance track 4

RK03 Trapezes of three heights

TSV007 Jumping track

TSV001 Hang bars

TSV010 Outdoor exercise complex 1

196