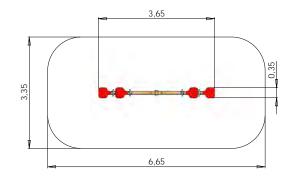

VLI44 Spring swing FLOWER (4-seats)

VLI49 Spring swing DUO

2+ 2 0,59m 0,37m 1,10m 1,00m

VL9008 TUBE with springs