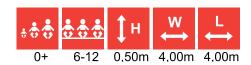

## SANDBOXES

LK16, LK20, LK30, LK63 Sandboxes

LKV001 Sandbox shade FLOWER

175

LK01 Sandboxes on legs

LKL001 Flower-shaped sandbox table

17

LK006 Sandbox HEXAGON

LKLP01 Table and seats for sandboxes

175

LK004 Sandbox SQUARE

LKP001 Rounded bench

176

LMK001 Sandbox 3x3 with little house

LKV10 Sandbox cover

176