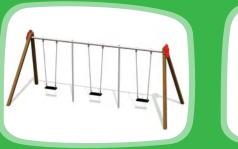

# SWINGS

KRK1 Baby cradle seat, 2 chains, 2 fixings

K001 Swing construction BABY BIRD 2 places

K009 Swing construction BELL-FLOWER 6 places

KRK11, KRK15 Rope swing set BIRD NEST

K110 Swing conctruction EAGLE 1 place

KRK14 Tyre swing set, plastic covered chains

K002 Swing construction BELL-FLOWER

K111 Swing construction EAGLE 2 places

SPR100 Tarzan's track

K112 Swing conctruction CONDOR 2 places

SPR100-1 Tarzan's track with platform

KRK2 Swing set with seat, 2 chains, 2 fixings

K003 Swing construction BABY BIRD 1 place (without seat)

2,56

K001 Swing construction BABY BIRD 2 places (without seats)

1+ 2 2,53m 2,56m 3,62m 1,35m

K005 Swing construction BELL-FLOWER 1 place (without seat)

# **SWINGS**

K006 Swing construction FLOWER 2 places, intermediate pipe (without seats)

K110 Swing conctruction EAGLE 1 place (without seat)

K111 Swing construction EAGLE 2 places (without seats)

K112 Swing conctruction CONDOR 2 places (without seats)