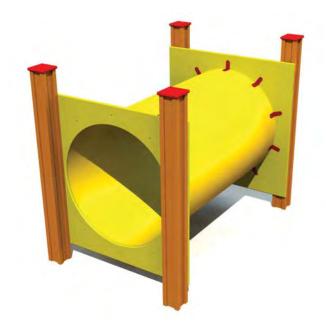

Y

BESTSELLER



RS112 Three-part climbing frame VIVO















RS109 Climbing frame START



RS106 Climbing frame MICE



RS115 Climbing frame SPIDERWEB























+ 6-12 2,15m 2,24m 4,18m 1,92m



RS107 Climbing frame SPIDERS



RS117 Climbing frame TWIST



RS108 Climbing frame ATHLETES



RS114 Climbing frame HEXAGON (indoor)



RS110 Climbing frame HEXAGON



RS101 CHEESE WALL



























RS111 Climbing frame LADDER



RS102 Climbing net, 1 section



RS100 Climbing net, 3 sections



RS103 Climbing net, 2 sections



RS118 Climbing fame LYRA



RS119 Climbing fame HYDRA



















RS120 Climbing frame TRIANGULUM





RS121 Climbing frame DRACO











RS210 Climbing frame OCTOPUS







RS211 Climbing frame CRAB





# RS201 Tube FOXHOLE









# SWINGS













KRK1 Baby cradle seat, 2 chains, 2 fixings



K001 Swing construction BABY BIRD 2 places

K009 Swing construction BELL-FLOWER 6 places

KRK11, KRK15 Rope swing set BIRD NEST





K110 Swing conctruction EAGLE 1 place

KRK14 Tyre swing set, plastic covered chains







K002 Swing construction BELL-FLOWER

K111 Swing construction EAGLE 2 places

SPR100 Tarzan's track





K112 Swing conctruction CONDOR 2 places

SPR100-1 Tarzan's track with platform







KRK2 Swing set with seat, 2 chains, 2 fixings



K003 Swing construction BABY BIRD 1 place (without seat)



2,56

K001 Swing construction BABY BIRD 2 places (without seats)



1+ 2 2,53m 2,56m 3,62m 1,35m



K005 Swing construction BELL-FLOWER 1 place (without seat)









# **SWINGS**













K006 Swin