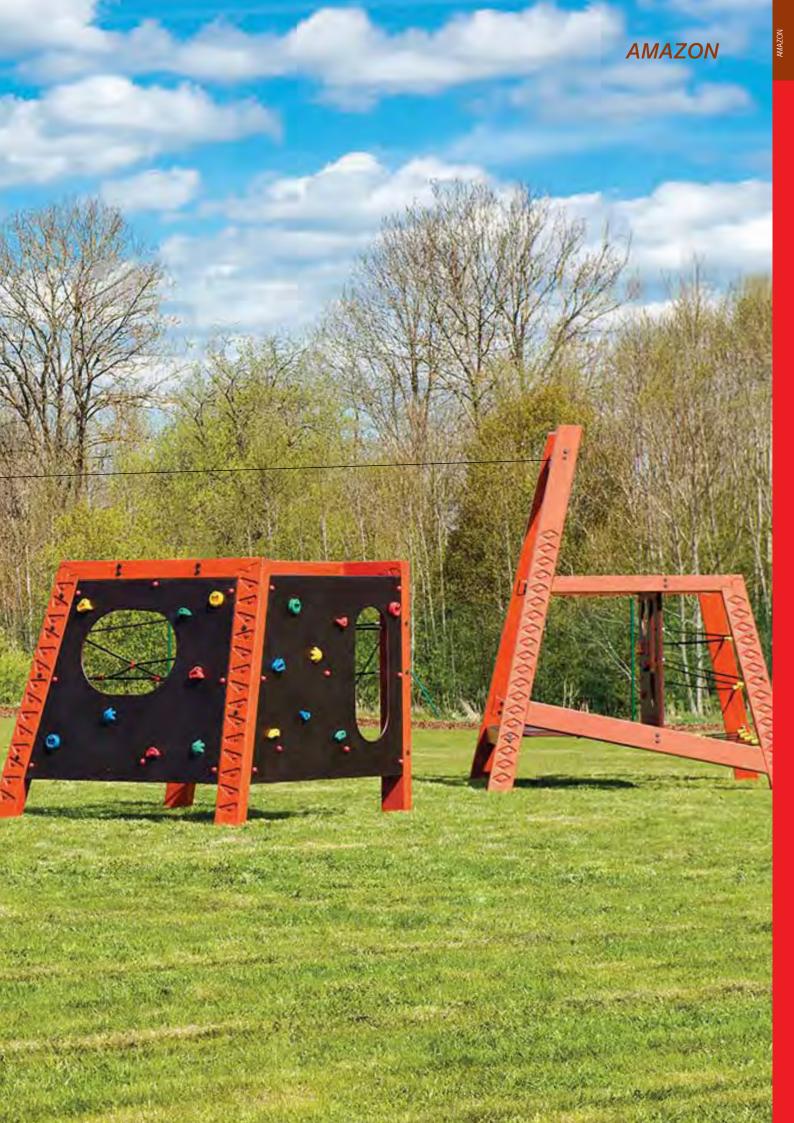

### AMAZON RANGE

This product range inspired by the ornaments of nature people allows the children to embody brave little monkeys who fearlessly tackle new challenges. The Amazon adventure track develops the sense of balance and rhythm in children, enhances their stamina, and generates pure joy every time they manage to exceed their limits.

This range based on the folklore and ornaments of nature people fits both urban and rural environments adding value to every park and yard. Safe and durable climbing nets, walls and ladders as well as swings, slide tunnels and channels invite small adventurers to test themselves. An adventure track tailored to the specific surroundings can be assembled from the different products in the Amazon range according to the customer's request.

Amazon is suitable from the age of 4, but it can offer a multitude of activities to much older children as well.

Materials and installation: The Amazon range is made of durable laminated timber and it has been awarded the relevant quality certificates. Posts of laminated timber decorated with different ornaments are joined together using the innovative mortise joint. The cross-section of the posts is 100mm x 236mm and the nets between them ae made of extremely durable 16mm steel rope designed for climbing which is coated with polyester and features plastic joints. The climbing wall with climbing rocks is amde of waterproof birch plywood. The products are concreted to the ground using metal fittings. For the purpose of safety, it is recommended to use sand or rubber mats beneath the playground facilities.