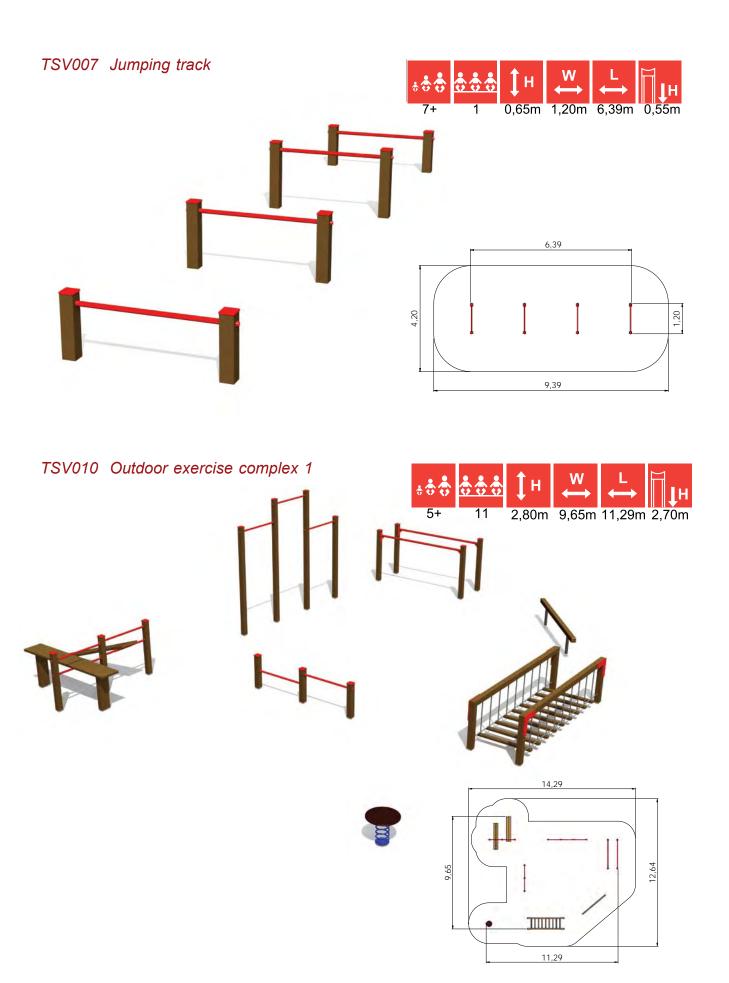

TSV011 Outdoor exercise complex 2

PV011 Spring plate BALANCE with handles

TSV003 Push-up bars

TKR001-1 Balance track 1

RK01 Trapeze of one height

TSV004 Abdominal training equipment

TKR001-2 Balance track 2

RK02 Trapezes of two heights

TSV005 Hanging track

TKR001-4 Balance track 4

RK03 Trapezes of three heights

TSV007 Jumping track

TSV001 Hang bars

TSV010 Outdoor exercise complex 1

196