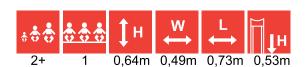

## 4+ 4-8 3,76m 0,95m 4,21m 1,92m

LM001 Slide TIM

LM207 Slide BEN

1+ 3-6 2,85m 0,95m 4,71m 1,55m

LM207S Slide ANN

LM214 Play Centre HARRY

LM214-1 Slide HARDY

5-10 2,70m 2,60m 4,20m 0,95m