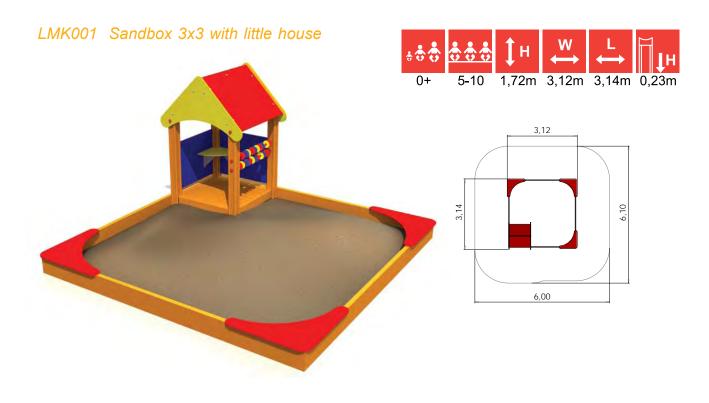

LKLP01 Table and seats for sandboxes

175

LK004 Sandbox SQUARE

LKP001 Rounded bench

176

LMK001 Sandbox 3x3 with little house

LKV10 Sandbox cover

176