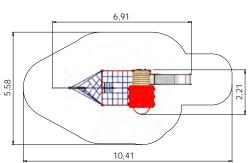

12 Playbus BUS



MM121 Playboat UKU







IPK103 Seat and play table SNAIL











IPK102 Two-sided seat SNAIL



LKA001 Box for toys



MM130 Playcar EMERGENCY



IPK202 Two-sided seat CROCO









# MM301 Playhouse APPLE



7-14 1,76m 2,36m 3,17m 0,40m

MM302 Playhouse APPLE with BUSHES





1-3 1,76 m 0,98m 1,21m 0,15m



MM001 Playhouse KIOSK



MM400 Playhouse BUFFET



MM401 Playhouse BUFFET 2



MM402 Playhouse with slope BUFFET 3

















6,50 0<u>G</u>,1

1+ 4-8 2,17m 1,81m 3,06m 0,20m







MM403 Playhouse BUFFET with terrace



LMK003-1 Play Centre BABY



MM114 Playhouse WIGWAM





MM102 LOCOMOTIVE





÷ ÷ ÷ † H W L H H 1+ 4-8 2,90m 3,57m 8,09m 0,95m

MM103 Playtrain GALAXY EXPRESS





1+ 8-16 2,33m 4,68m 7,45m 0,95m





MM116 Playship CAPTAIN DRUM























MM112 Playbus BUS









MM111 Playcar MERCEDES























#### MM110 Playcar POLICE



MM113 Playcar AMBULANCE



MM130 Playcar EMERGENCY





















#### IPK203 Seat and play table CROCO





IPK101 Two-sided seat SNAIL





IPK201 Two-sided seat CROCO



IPK102 Two-sided seat of different heights SNAIL





IPK202 Two-sided seat CROCO









IPR802 Set for a group of children CROCO



IPL602 Table (oval)





IPL601 Table (round)



LKA001 Box for toys





TAH001 Blackboard





## SANDBOXES









LK16, LK20, LK30, LK63 Sandboxes



LKV001 Sandbox shade FLOWER

175



LK01 Sandboxes on legs



LKL001 Flower-shaped sandbox table

17



LK006 Sandbox HEXAGON



LKLP01 Table and seats for sandboxes

175



LK004 Sandbox SQUARE



LKP001 Rounded be