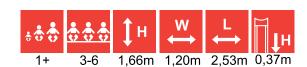

## **LEGEND**

height of structure

width of structure

length of structure

max. fall height

recommended age of users

for simultaneous use by several children

wheelchair access