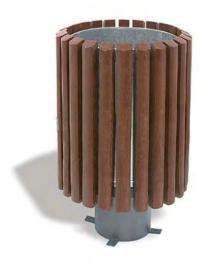

## PKR007 Dustbin 60 L (with metal stand)

PA642 Litter bin REDONDA MAD

PKR003 Concrete trash bin with tin bucket, 20L

PKR004 Concrete trash bin with tin bucket, 20L

JH002 Bicycle holder, 6 places

JH003 Bicycle holder, 3 places