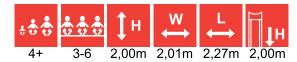

# CLIMBING FRAMES

RS105 Climbing frame RAINBOW

RS116 Climbing frame MONKEY

RS112 Three-part climbing frame VIVO

RS109 Climbing frame START

RS106 Climbing frame MICE

RS115 Climbing frame SPIDERWEB

RS119 Climbing fame HYDRA

RS101 CHEESE WALL

RS105 Climbing frame RAINBOW

RS116 Climbing frame MONKEY

BESTSELLER

RS112 Three-part climbing frame VIVO

RS109 Climbing frame START

RS106 Climbing frame MICE

RS115 Climbing frame SPIDERWEB

+ 6-12 2,15m 2,24m 4,18m 1,92m

RS107 Climbing frame SPIDERS

RS117 Climbing frame TWIST

RS108 Climbing frame ATHLETES

RS114 Climbing frame HEXAGON (indoor)

RS110 Climbing frame HEXAGON

RS101 CHEESE WALL

RS111 Climbing frame LADDER