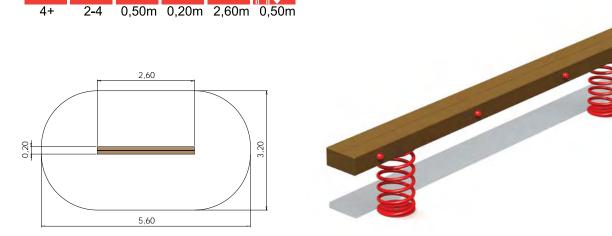

# **SWINGS**

SPR100-1 Tarzan's track with platform

2,46m 3,76m 25-50m

VL036 Spring swing KITTY

136

VL037 Spring swing TIBBY

136

VL033 Spring swing BRUNO

136

VL034 Spring swing ALEX

138

VL035 Spring swing MOBI

138

VL039 Spring swing WILBUR

144

144

VLI48 See-saw CASPER 140 K103 See-saw TODDLER 2 seats

VL037 Spring swing TIBBY

VL033 Spring swing BRUNO