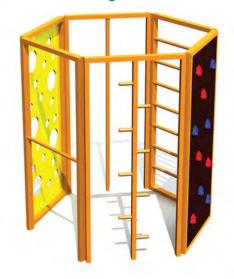

# CLIMBING FRAMES

RS105 Climbing frame RAINBOW

RS116 Climbing frame MONKEY

RS112 Three-part climbing frame VIVO

RS109 Climbing frame START

RS106 Climbing frame MICE

RS115 Climbing frame SPIDERWEB

RS119 Climbing fame HYDRA

RS101 CHEESE WALL

RS105 Climbing frame RAINBOW

RS116 Climbing frame MONKEY

BESTSELLER

RS112 Three-part climbing frame VIVO

RS109 Climbing frame START

RS106 Climbing frame MICE

RS115 Climbing frame SPIDERWEB

+ 6-12 2,15m 2,24m 4,18m 1,92m

RS107 Climbing frame SPIDERS

RS117 Climbing frame TWIST

RS108 Climbing frame ATHLETES

RS114 Climbing frame HEXAGON (indoor)

RS110 Climbing frame HEXAGON

RS101 CHEESE WALL

RS111 Climbing frame LADDER