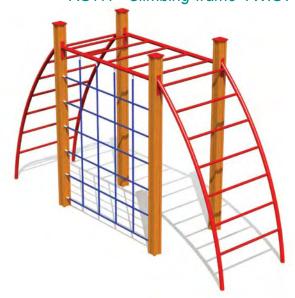

# CLIMBING FRAMES

RS105 Climbing frame RAINBOW

RS116 Climbing frame MONKEY

RS112 Three-part climbing frame VIVO

RS109 Climbing frame START

RS106 Climbing frame MICE

RS115 Climbing frame SPIDERWEB

RS119 Climbing fame HYDRA

RS101 CHEESE WALL

RS105 Climbing frame RAINBOW

RS116 Climbing frame MONKEY

BESTSELLER

RS112 Three-part climbing frame VIVO

RS109 Climbing frame START

RS106 Climbing frame MICE

RS115 Climbing frame SPIDERWEB