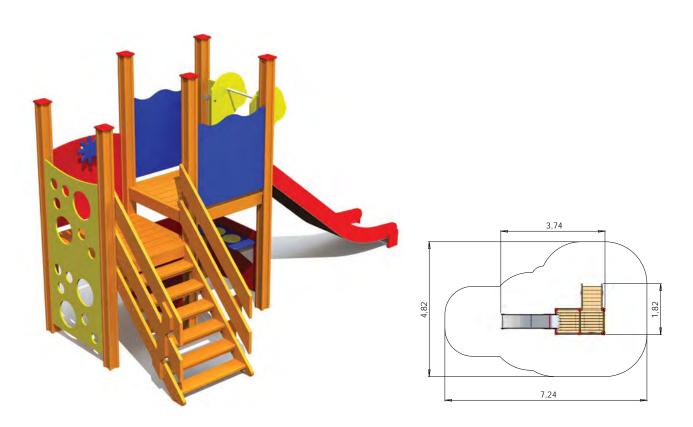

# CLIMBING FRAMES

RS105 Climbing frame RAINBOW

RS116 Climbing frame MONKEY

RS112 Three-part climbing frame VIVO

RS109 Climbing frame START

RS106 Climbing frame MICE

RS115 Climbing frame SPIDERWEB

RS119 Climbing fame HYDRA

RS101 CHEESE WALL

RS105 Climbing frame RAINBOW

RS116 Climbing frame MONKEY

BESTSELLER

RS112 Three-part climbing frame VIVO

RS109 Climbing frame START

RS106 Climbing frame MICE

RS115 Climbing frame SPIDERWEB

+ 6-12 2,15m 2,24m 4,18m 1,92m

RS107 Climbing frame SPIDERS

RS117 Climbing frame TWIST

RS108 Climbing frame ATHLETES

RS114 Climbing frame HEXAGON (indoor)

RS110 Climbing frame HEXAGON

RS101 CHEESE WALL

RS111 Climbing frame LADDER

RS102 Climbing net, 1 section

RS100 Climbing net, 3 sections

RS103 Climbing net, 2 sections

RS118 Climbing fame LYRA

RS119 Climbing fame HYDRA

RS120 Climbing frame TRIANGULUM

RS121 Climbing frame DRACO

RS210 Climbing frame OCTOPUS