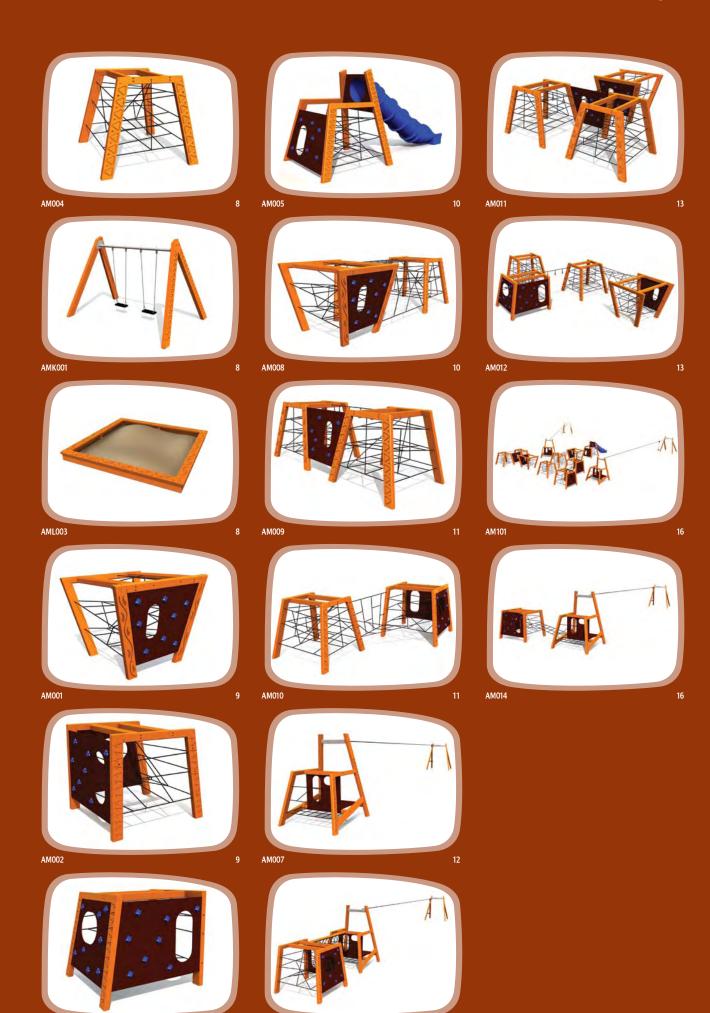

## **TABLE OF CONTENTS**

| NEW! | AMAZON                               | 5   |
|------|--------------------------------------|-----|
| NEW! | NATURE WORLD                         | 19  |
|      | Water World range                    | 22  |
|      | Forest World range                   | 28  |
|      | Pirate World range                   | 34  |
| NEW! | ZODIAC                               | 41  |
|      | MULTI ACTIVITY EQUIPMENT             | 53  |
| NEW! | Activity panels                      | 57  |
| NEW! | Seasons - 4 different colour options | 58  |
|      | CLIMBING FRAMES                      | 107 |
|      | SWINGS                               | 121 |
|      | SPRING SWINGS AND SEE-SAWS           | 133 |
|      | THEME PLAY                           | 145 |
|      | SANDBOXES                            | 167 |
|      | CAROUSELS                            | 177 |
|      | BALANCING AND EXERCISE               | 185 |
|      | SPORT EQUIPMENT                      | 199 |
|      | OUTDOOR FURNITURE                    | 209 |
|      | ACCESSORIES                          | 223 |