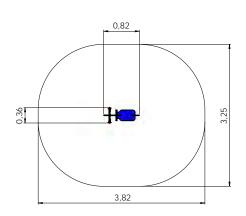

VLI44 Spring swing FLOWER (4-seats)

VLI49 Spring swing DUO

2+ 2 0,59m 0,37m 1,10m 1,00m

VL9008 TUBE with springs