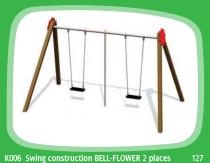

# SWINGS

KRK1 Baby cradle seat, 2 chains, 2 fixings

K001 Swing construction BABY BIRD 2 places

K009 Swing construction BELL-FLOWER 6 places

KRK11, KRK15 Rope swing set BIRD NEST

K110 Swing conctruction EAGLE 1 place

KRK14 Tyre swing set, plastic covered chains

K002 Swing construction BELL-FLOWER

K111 Swing construction EAGLE 2 places

SPR100 Tarzan's track

K112 Swing conctruction CONDOR 2 places

SPR100-1 Tarzan's track with platform

KRK2 Swing set with seat, 2 chains, 2 fixings

K003 Swing construction BABY BIRD 1 place (without seat)

2,56

K001 Swing construction BABY BIRD 2 places (without seats)

1+ 2 2,53m 2,56m 3,62m 1,35m

K005 Swing construction BELL-FLOWER 1 place (without seat)

# **SWINGS**

K006 Swing construction FLOWER 2 places, intermediate pipe (without seats)

K110 Swing conctruction EAGLE 1 place (without seat)

K111 Swing construction EAGLE 2 places (without seats)

K112 Swing conctruction CONDOR 2 places (without seats)