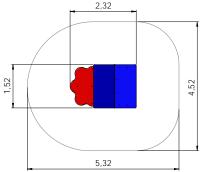

# MM301 Playhouse APPLE

7-14 1,76m 2,36m 3,17m 0,40m

MM302 Playhouse APPLE with BUSHES

1-3 1,76 m 0,98m 1,21m 0,15m

MM001 Playhouse KIOSK

MM400 Playhouse BUFFET

MM401 Playhouse BUFFET 2

MM402 Playhouse with slope BUFFET 3