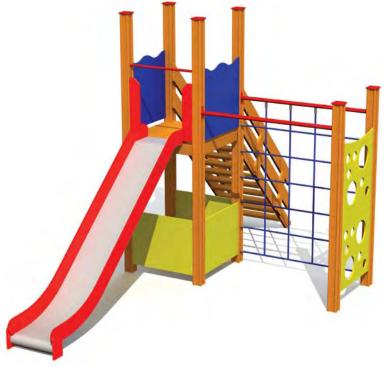

## 4+ 4-8 3,76m 0,95m 4,21m 1,92m

LM001 Slide TIM

LM207 Slide BEN

1+ 3-6 2,85m 0,95m 4,71m 1,55m

LM207S Slide ANN

LM214 Play Centre HARRY

LM214-1 Slide HARDY

5-10 2,70m 2,60m 4,20m 0,95m