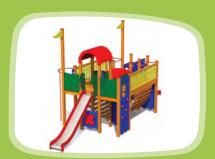

# AMAZON

### AMAZON RANGE

This product range inspired by the ornaments of nature people allows the children to embody brave little monkeys who fearlessly tackle new challenges. The Amazon adventure track develops the sense of balance and rhythm in children, enhances their stamina, and generates pure joy every time they manage to exceed their limits.

This range based on the folklore and ornaments of nature people fits both urban and rural environments adding value to every park and yard. Safe and durable climbing nets, walls and ladders as well as swings, slide tunnels and channels invite small adventurers to test themselves. An adventure track tailored to the specific surroundings can be assembled from the different products in the Amazon range according to the customer's request.

Amazon is suitable from the age of 4, but it can offer a multitude of activities to much older children as well.

Materials and installation: The Amazon range is made of durable laminated timber and it has been awarded the relevant quality certificates. Posts of laminated timber decorated with different ornaments are joined together using the innovative mortise joint. The cross-section of the posts is 100mm x 236mm and the nets between them ae made of extremely durable 16mm steel rope designed for climbing which is coated with polyester and features plastic joints. The climbing wall with climbing rocks is amde of waterproof birch plywood. The products are concreted to the ground using metal fittings. For the purpose of safety, it is recommended to use sand or rubber mats beneath the playground facilities.