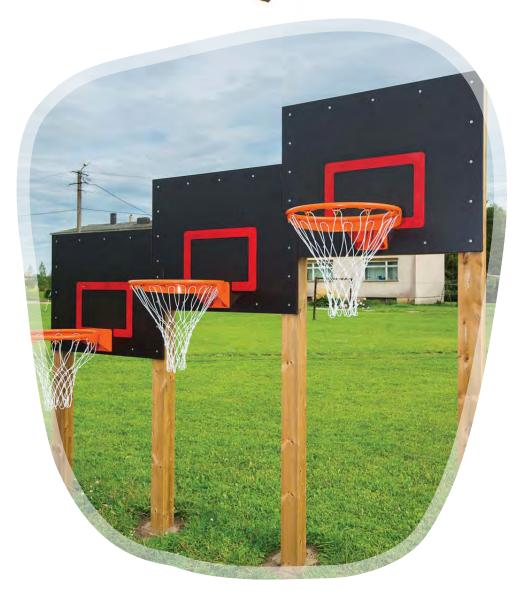

202

VTVK20 Outdoor Fitness (incl.different items)

202

KPK01 Basketball construction for children

20

KPK05 Basketball construction TEDDY BEAR

20

KPKR02 Urban basketball ring with chain-net

203

KPK04 Basketball construction for children

Ball III

MFS002 Multifunctional Arena metal 21x13m

KPK02 Basketball construction for adults

VTVK20 Outdoor Fitness (incl.different items)

KPK01 Basketball construction for children

KPK04 Basketball construction for children

KPK05 Basketball construction TEDDY BEAR

KPKR02 Urban basketball ring with chain-net

KPK03 Basketball construction with 3 rings TRIO

KPKL01 Backboard and a ring (nylon net)