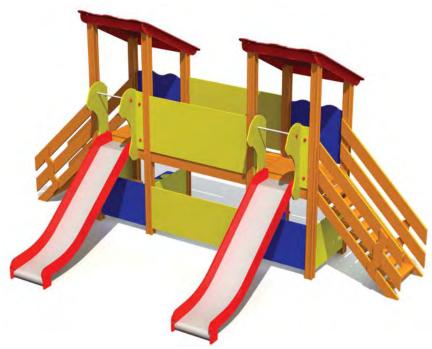

LM208-1 Play Centre ALEXANDRA

LM300-4 Multi Activity Centre OLD TOWN Maxi

LM220 Play Centre HERMANN

LM310 Play Centre ELISABETH

LM300-5 Multi Activity Centre OLD TOWN Midi

LM205 Play Centre REBECCA

LM215 Play Centre LINCOLN

LM300-2 Multi Activity Centre HARBOUR Midi

LM300-1 Multi Activity Centre HARBOUR Maxi

LM212 Play Centre ANNABEL

LM300-6 Multi Activity Centre OLD TOWN Mini

To further add diversity to our products we created a wide range of activity panels which make the playgrounds even more fascinating for children. The development-oriented activity panels create playful situations to teach children to calculate, solve puzzles, learn shapes, learn to tell time etc. This trains their memory, logical thinking and attentiveness. Learning has never been so simple and fun!