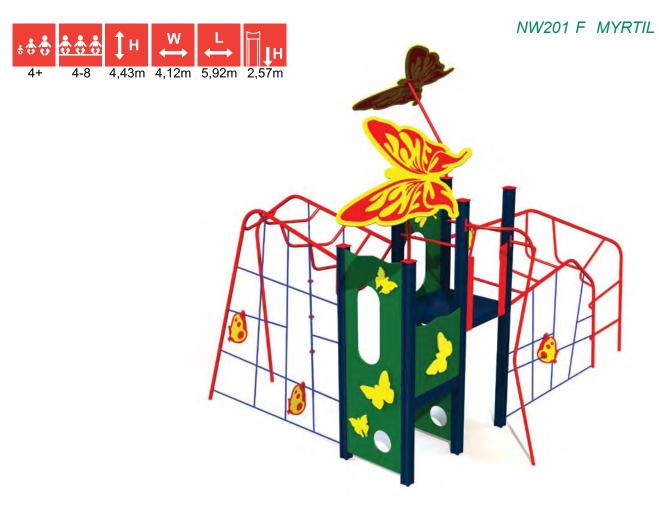

The Nature World is combined of three product ranges. The Forest World range is characterised by colourful butterflies which bring joy to those wandering on forest tracks in the summer. The Water World playgrounds inspired by the diverse and mystical underwater world feature interesting aquatic creatures. The Pirate World range offers excitement and challenges for each adventurer to put himself/herself to the test!

## FOREST WORLD RANGE

The products of this range resemble a walk on a forest track where you notice something new and interesting on every step - be it on the ground or in the air. Small but important details which you see only when you take the time to look. Colourful butterflies whose amazing beauty brings a smile. A walk on a forest track is like a thrilling exploration trip for the smaller ones — our product range inspired by nature offers the same kind of joy and excitement. Discover our Forest World!

The products of this range consist of climbing nets, tracks, walls and ladders of various level of difficulty where both smaller and more cautious as well as bigger and more bolder adventurers can experience the joy from exceeding their limits. Playgrounds with a slide continuously add pace to the game and the wonderful butterflies extending their wings above the children's heads make their fantasy fly!

The names of the playgrounds of this range are inspired by all the emotions and qualities which characterise an unforgettable trip on a thrilling forest track. The children experience all this on the Forest World playgrounds!